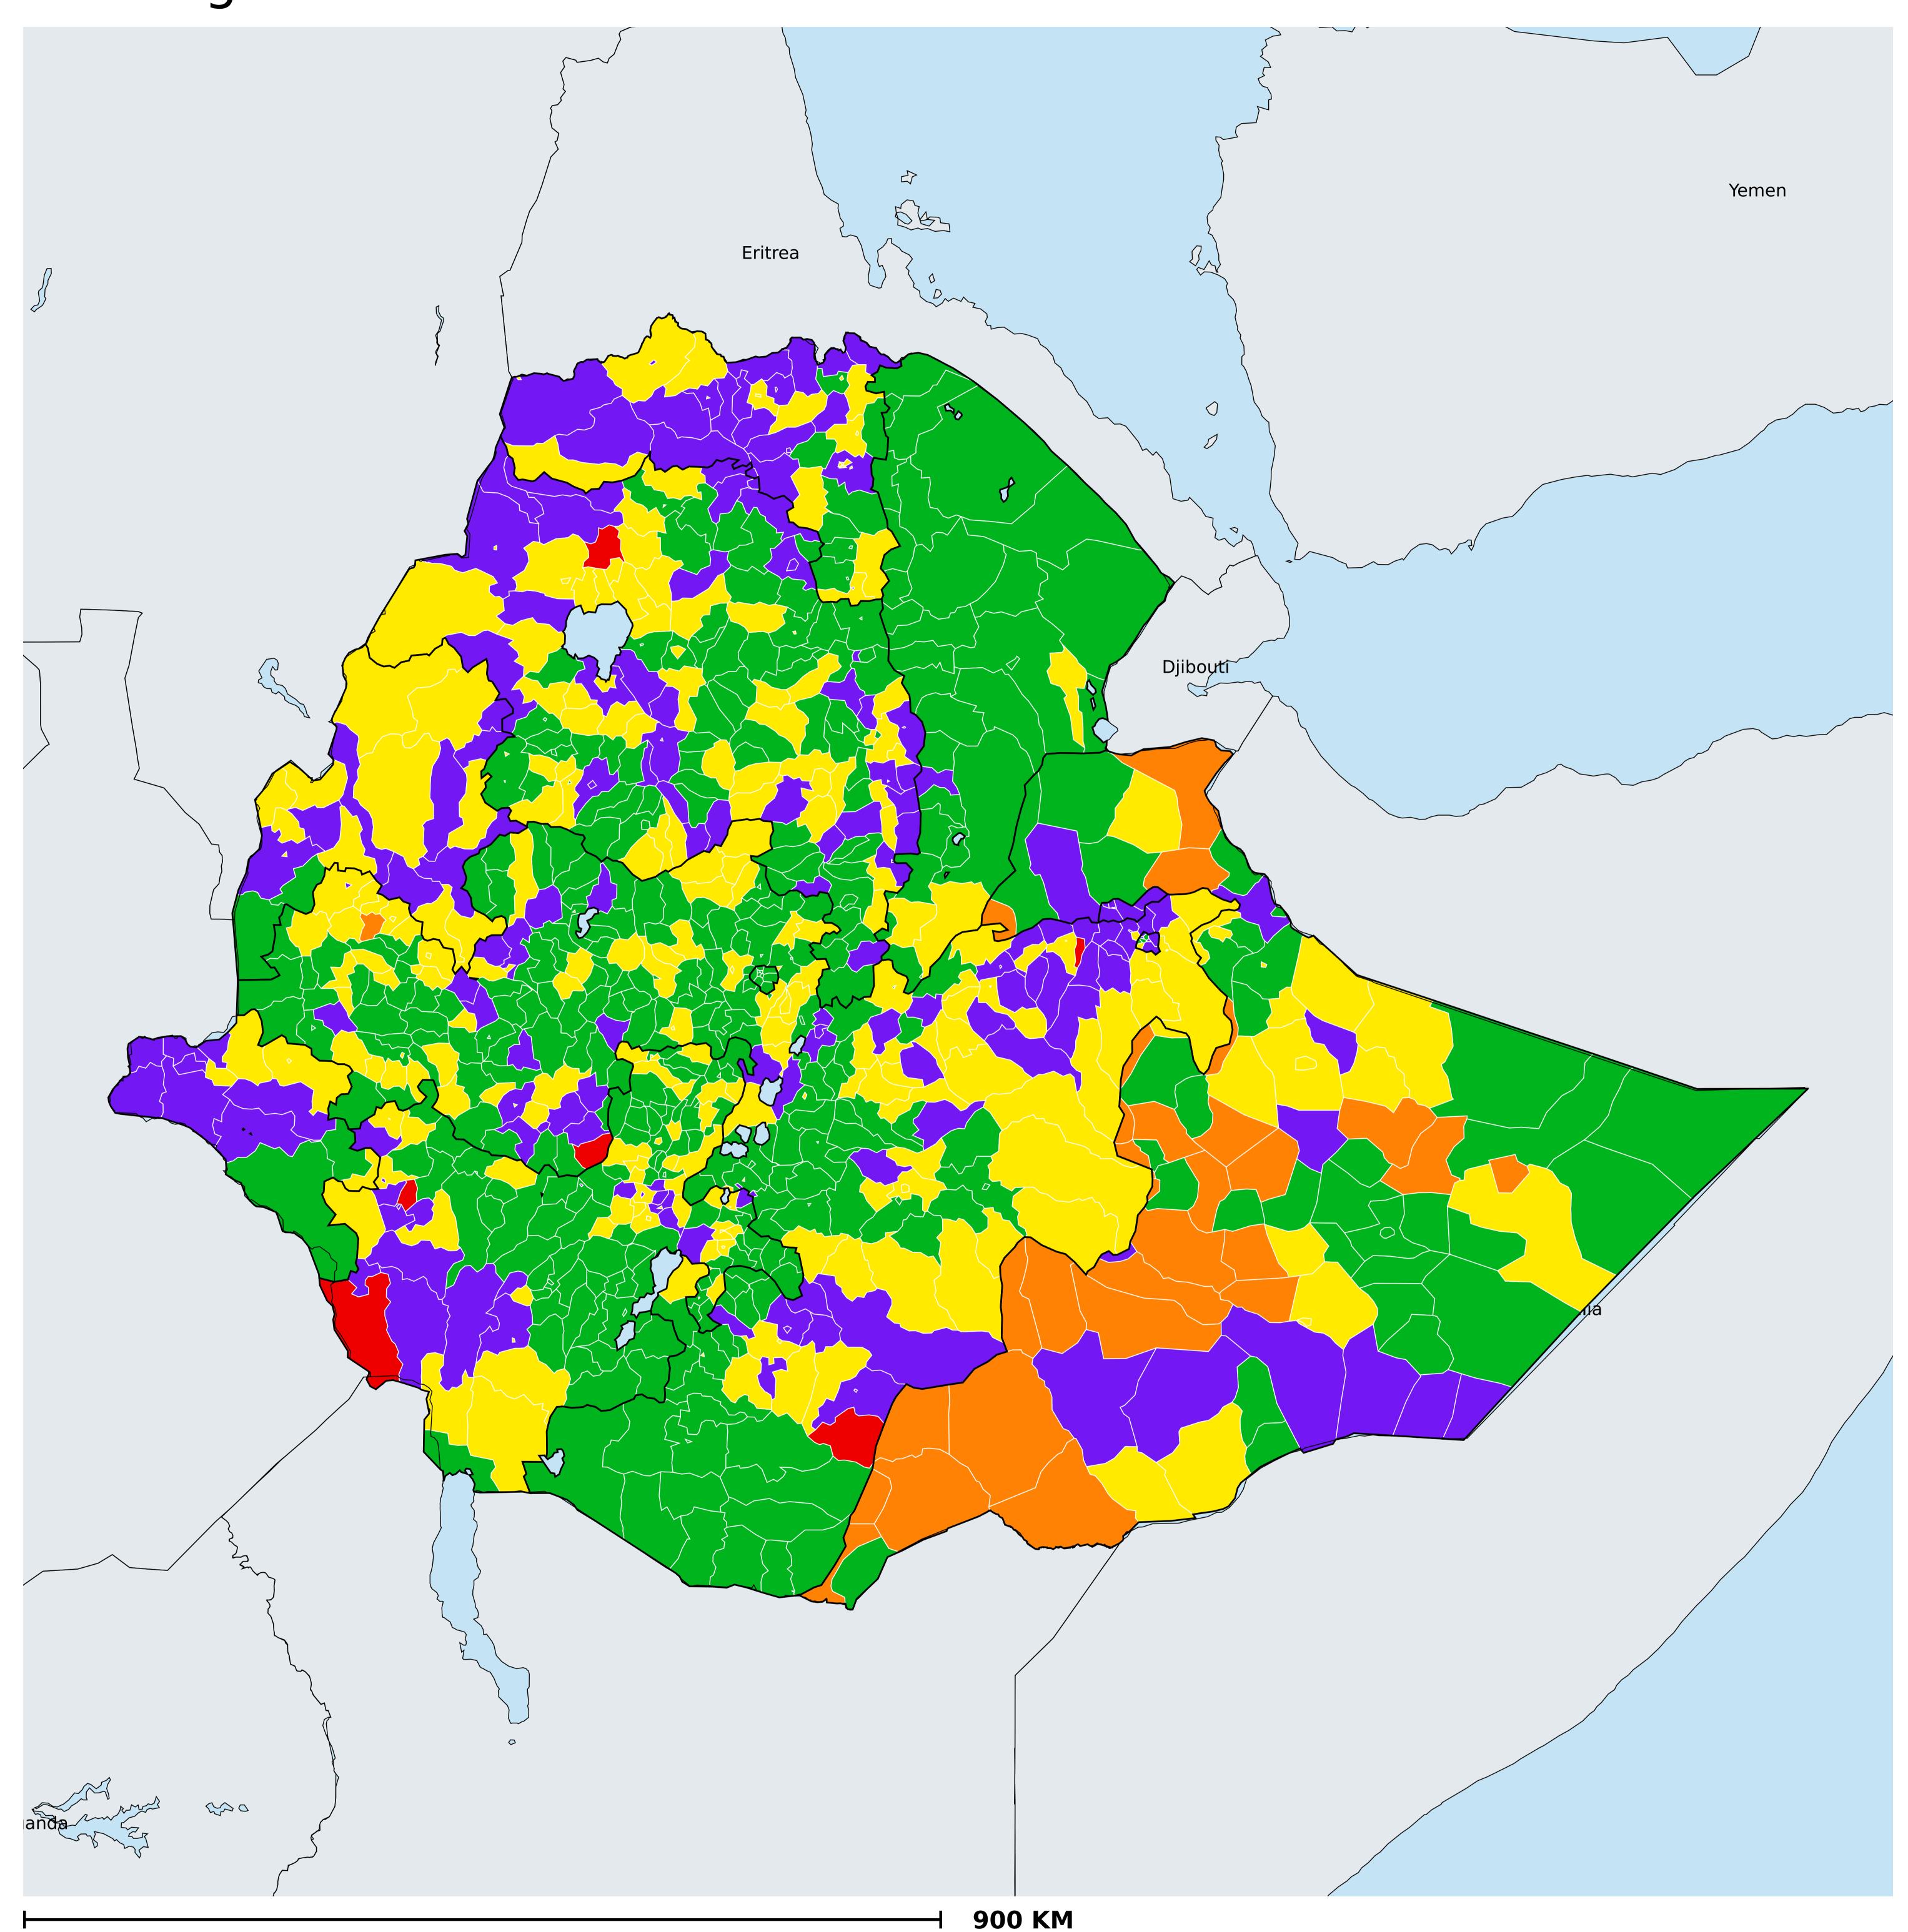

## Ethiopia (2017)

## Geographic coverage - Total population requiring treatment MDA/PC coverage of Schistosomiasis

Boundaries, names and designations used here do not imply expression of WHO opinion concerning the legal status of any country, territory or area, or of its authorities, or concerning delimitation of frontiers or boundaries. Dotted / dashed lines represent approximate border lines for which there may not yet be full agreement.

Schistosomiasis > MDA/PC coverage > Geographic coverage - Total population requiring treatment

Endemicity unknown
PC not required
PC delivered
PC not delivered - Low/Moderate endemicity
PC not delivered - High endemicity
No data available