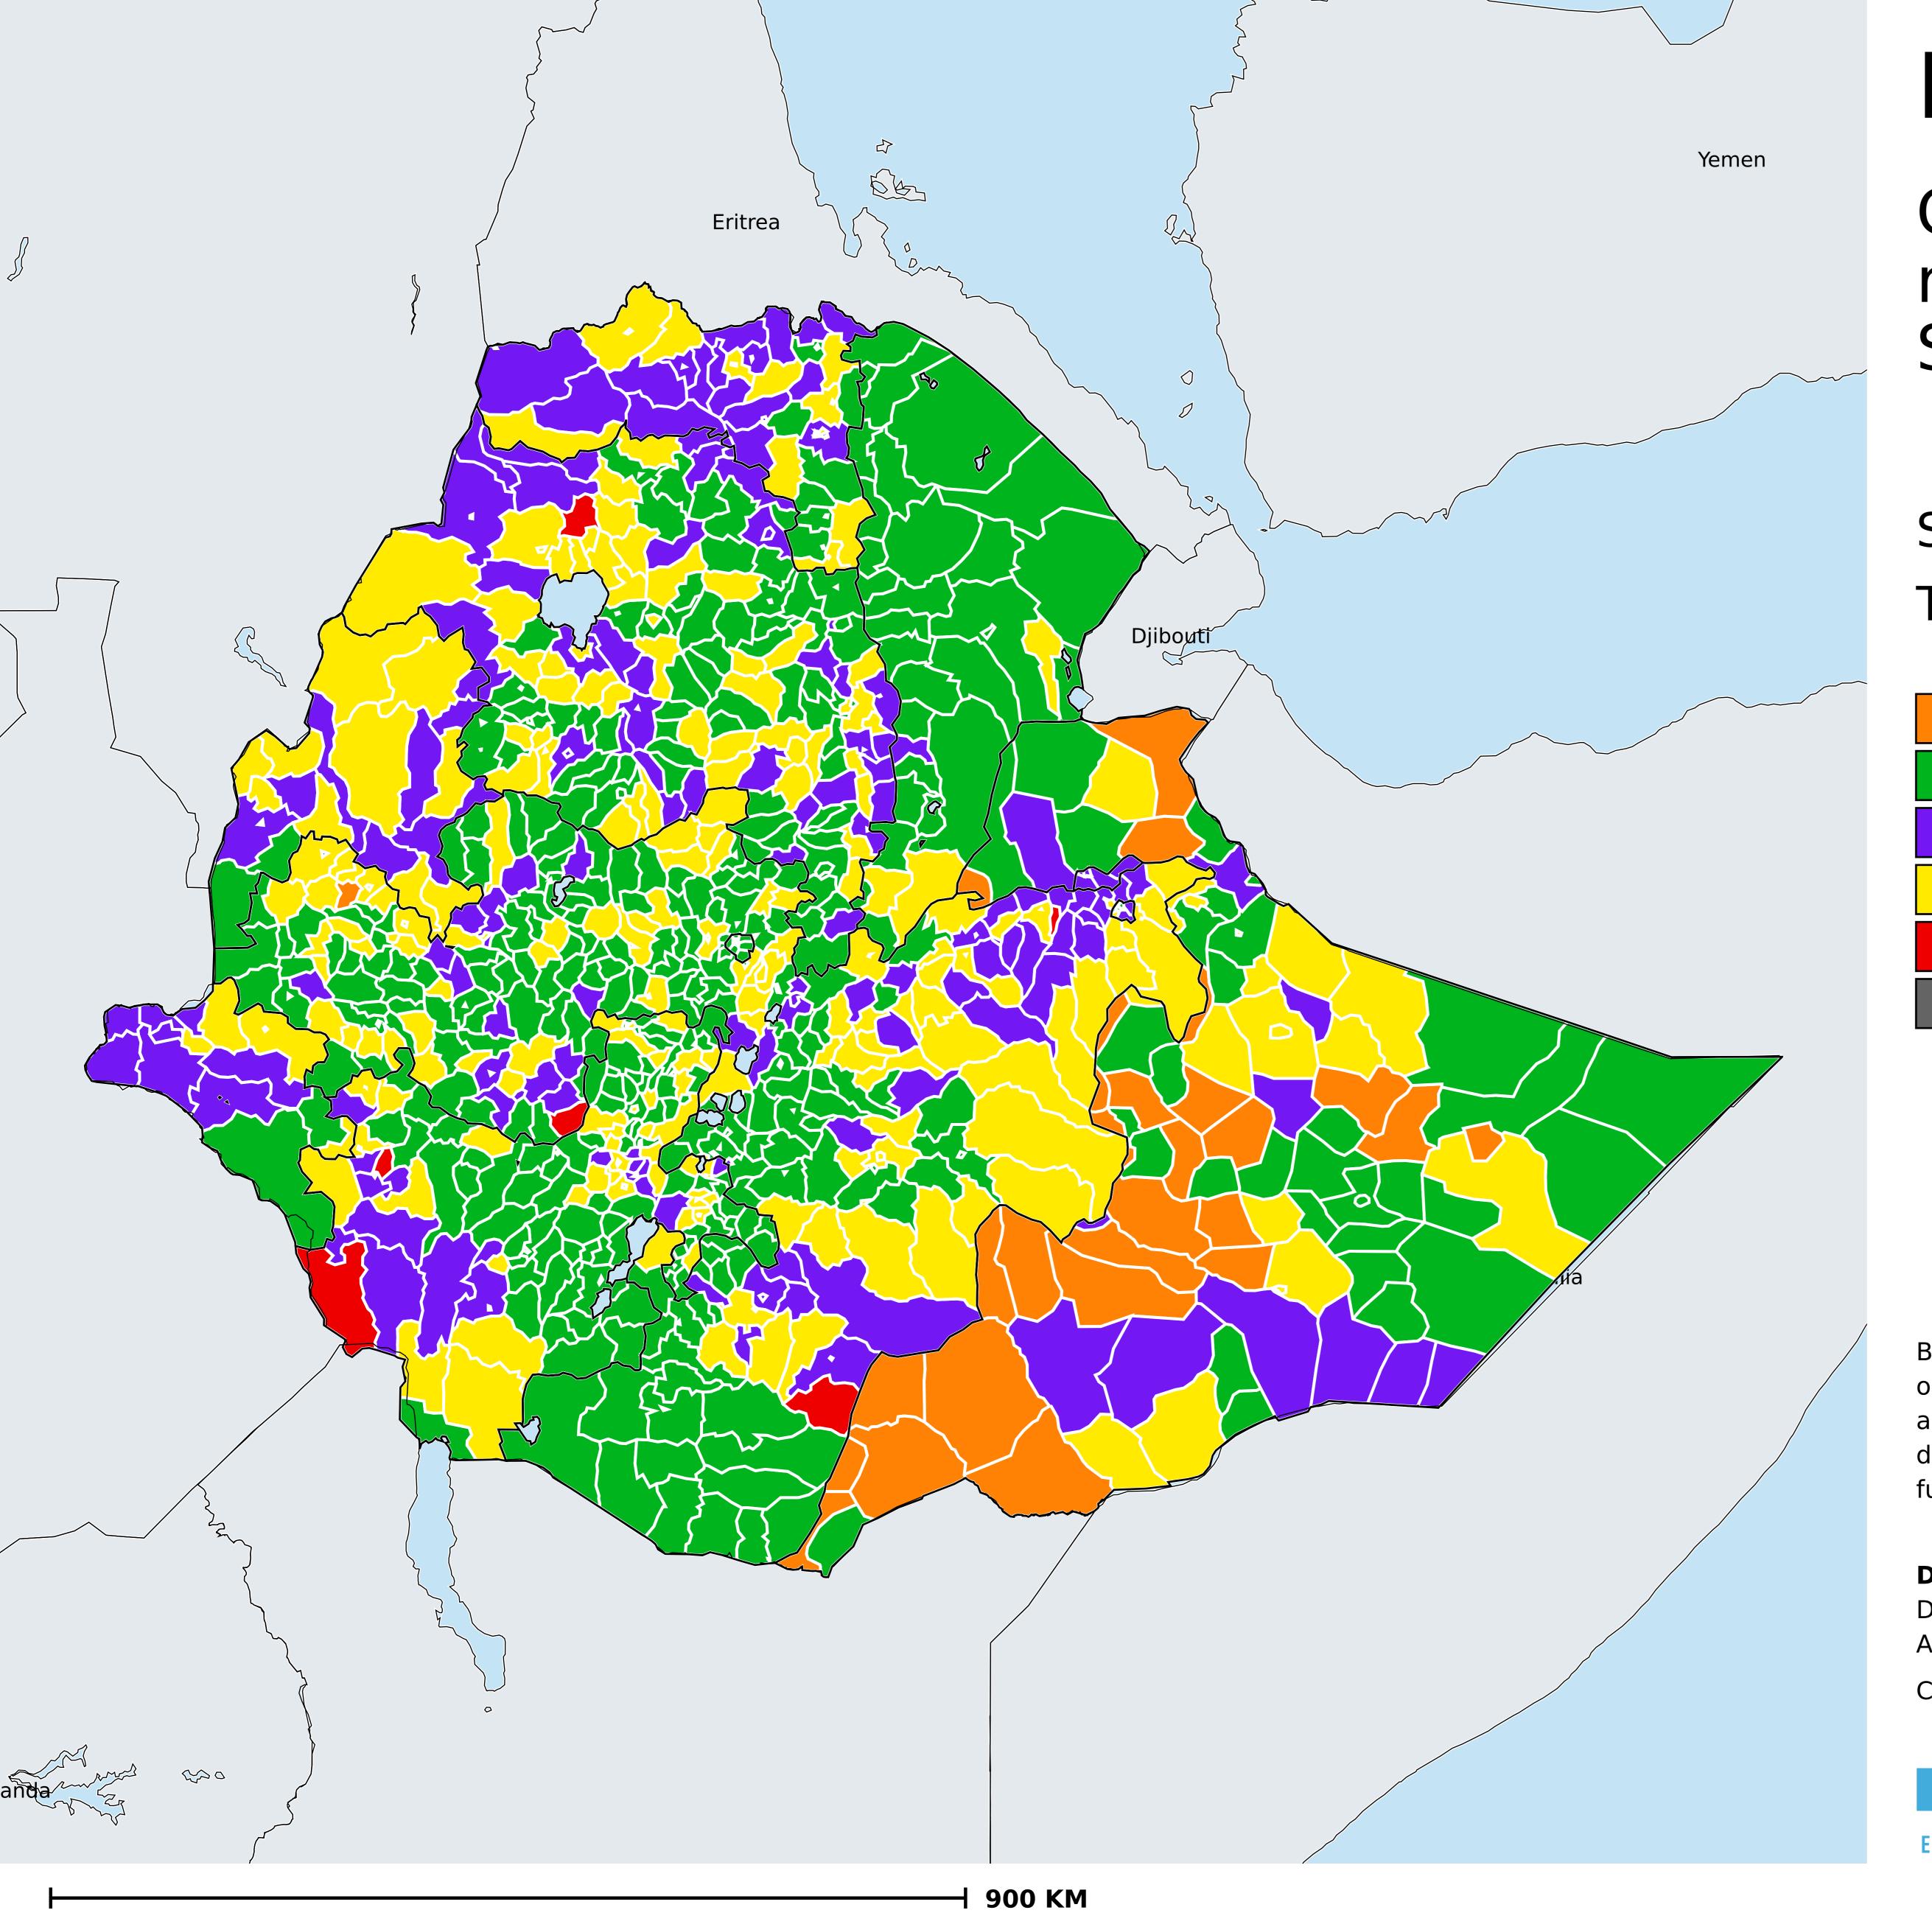

## Ethiopia (2017)

Geographic coverage - Total population requiring treatment MDA/PC coverage of Schistosomiasis

Schistosomiasis > MDA/PC coverage > Geographic coverage - Total population requiring treatment

Endemicity unknown
PC not required

PC delivered

PC not delivered - Low/Moderate endemicity

PC not delivered - High endemicity

No data available

Boundaries, names and designations used here do not imply expression of WHO opinion concerning the legal status of any country, territory or area, or of its authorities, or concerning delimitation of frontiers or boundaries. Dotted / dashed lines represent approximate border lines for which there may not yet be full agreement.