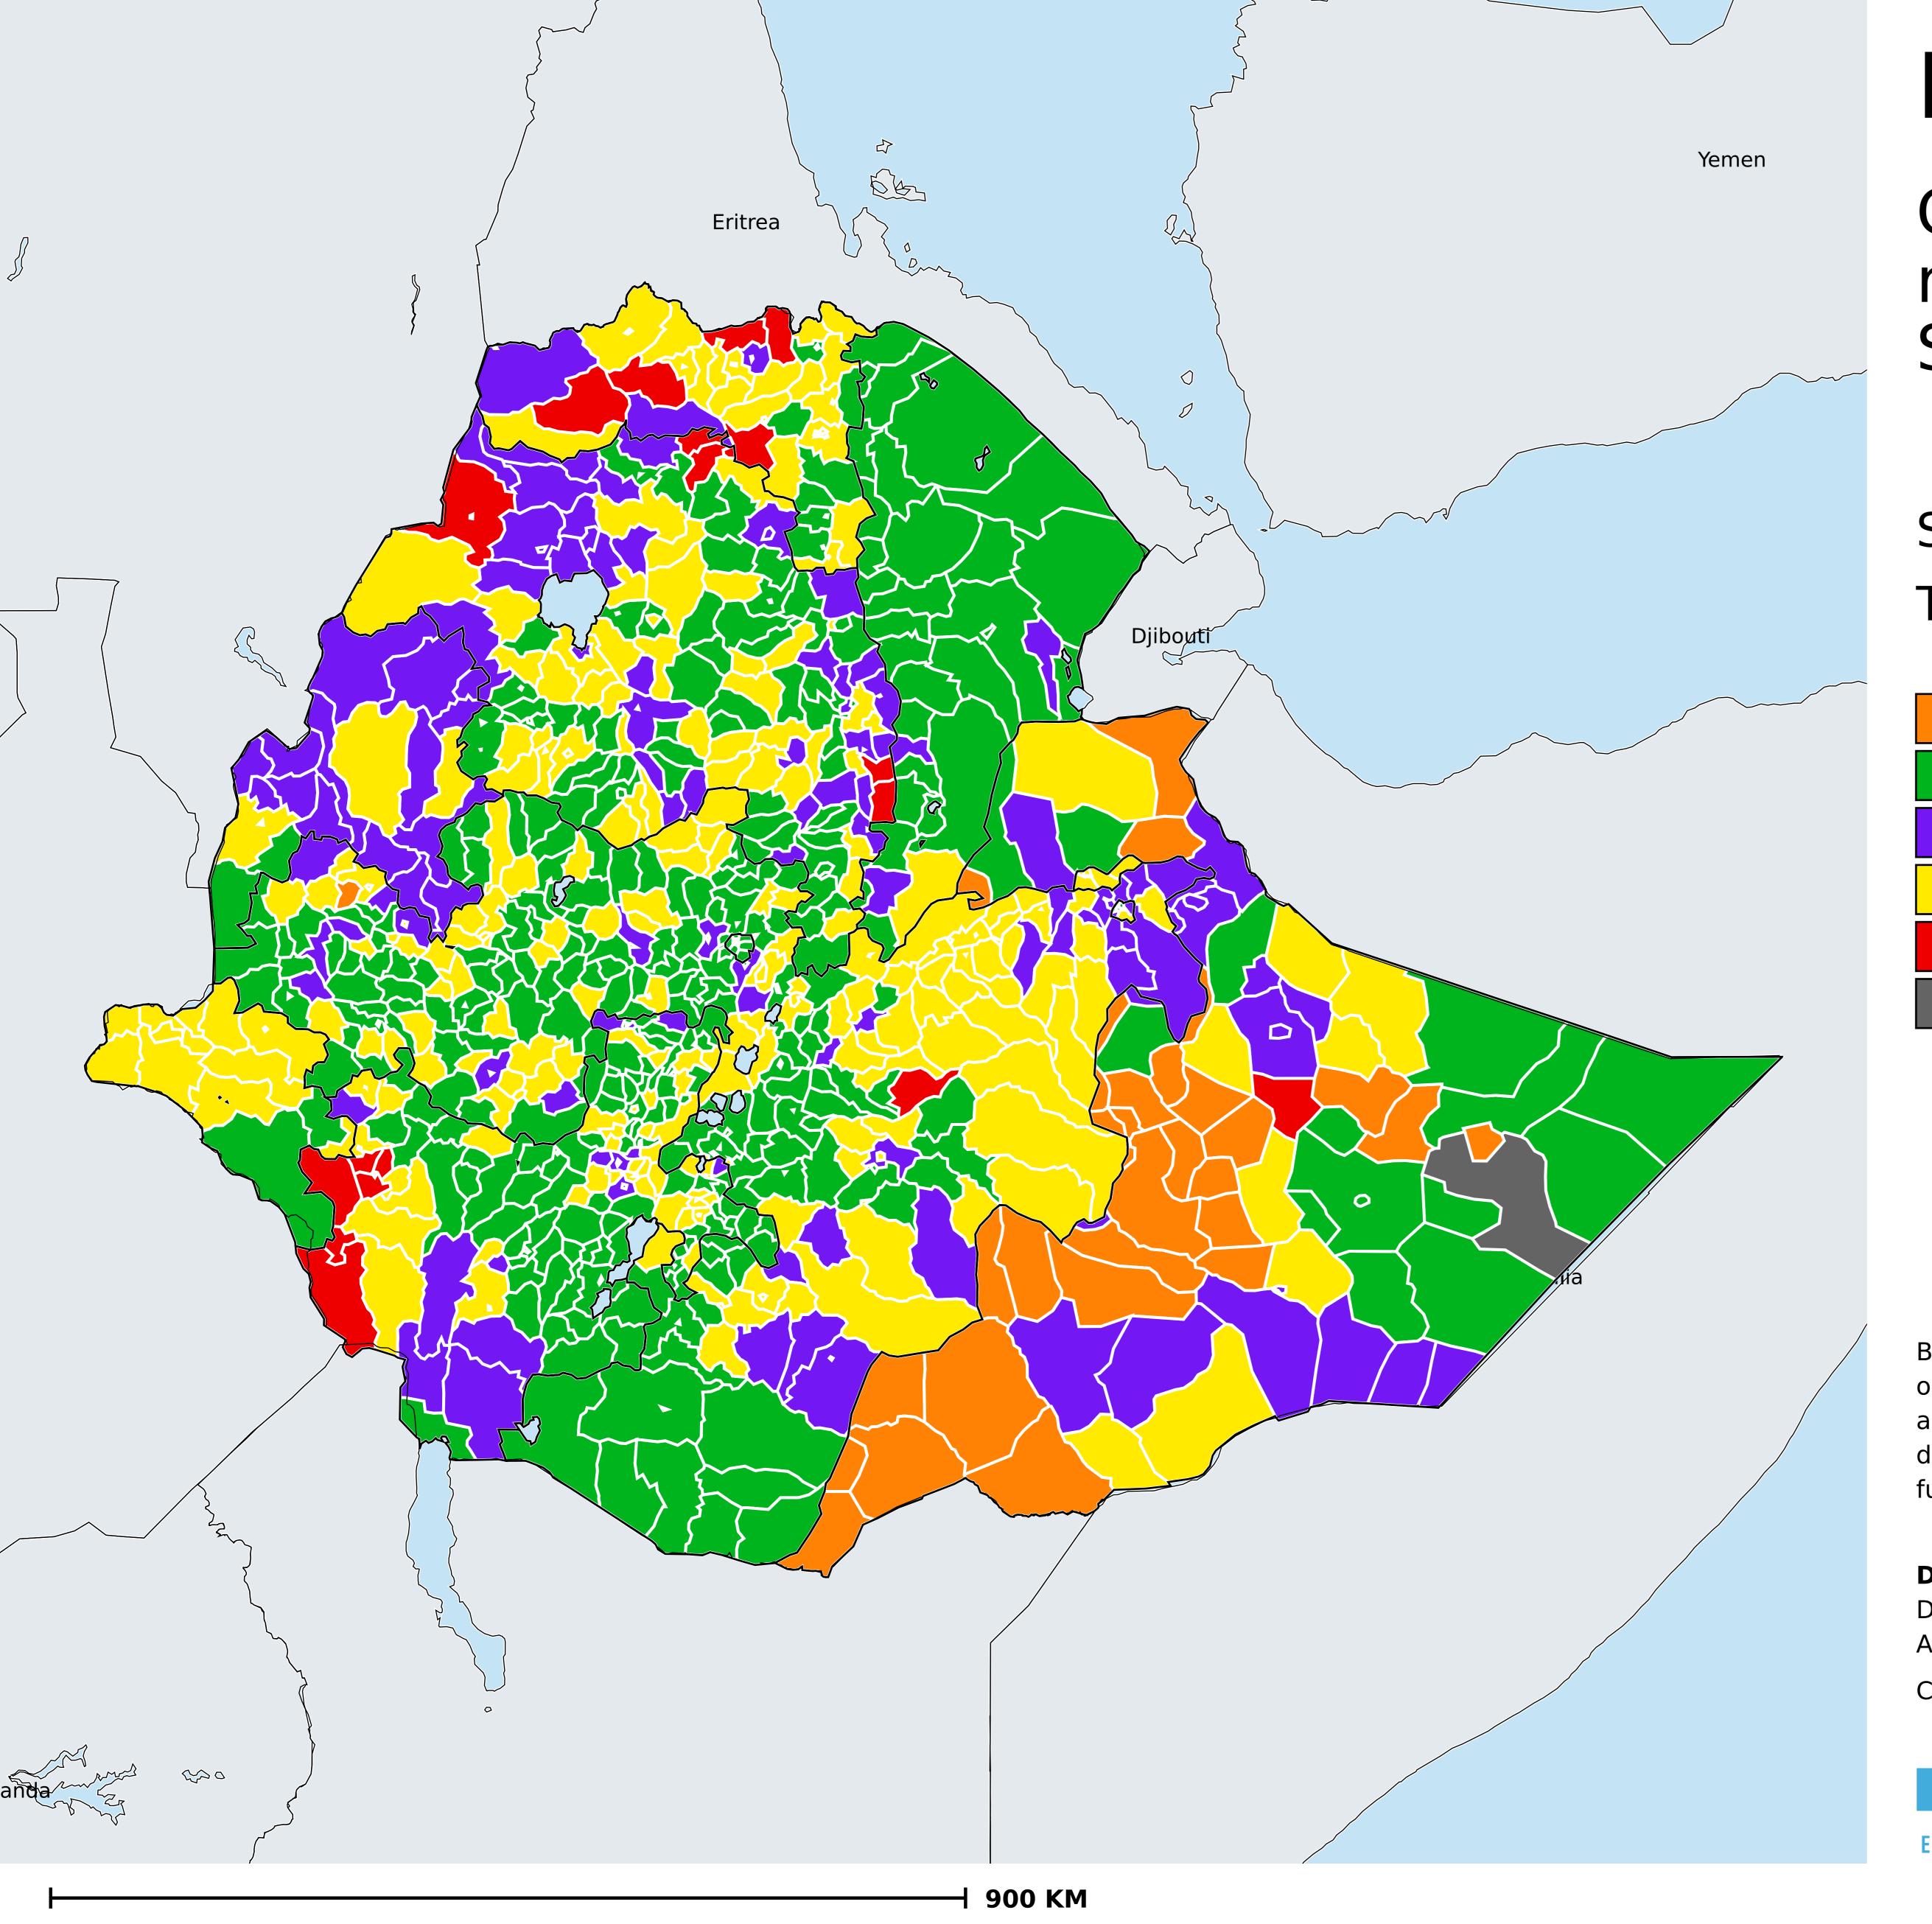

## Ethiopia (2016)

Geographic coverage - Total population requiring treatment MDA/PC coverage of Schistosomiasis

Schistosomiasis > MDA/PC coverage > Geographic coverage - Total population requiring treatment

Endemicity unknown
PC not required

PC delivered

PC not delivered - Low/Moderate endemicity

PC not delivered - High endemicity

No data available

Boundaries, names and designations used here do not imply expression of WHO opinion concerning the legal status of any country, territory or area, or of its authorities, or concerning delimitation of frontiers or boundaries. Dotted / dashed lines represent approximate border lines for which there may not yet be full agreement.

## **Data Source:**

Data provided by health ministries to ESPEN through WHO reporting processes. All reasonable precautions have been taken to verify this information

Copyright 2023 WHO. All rights reserved. Generated 18 September 2023