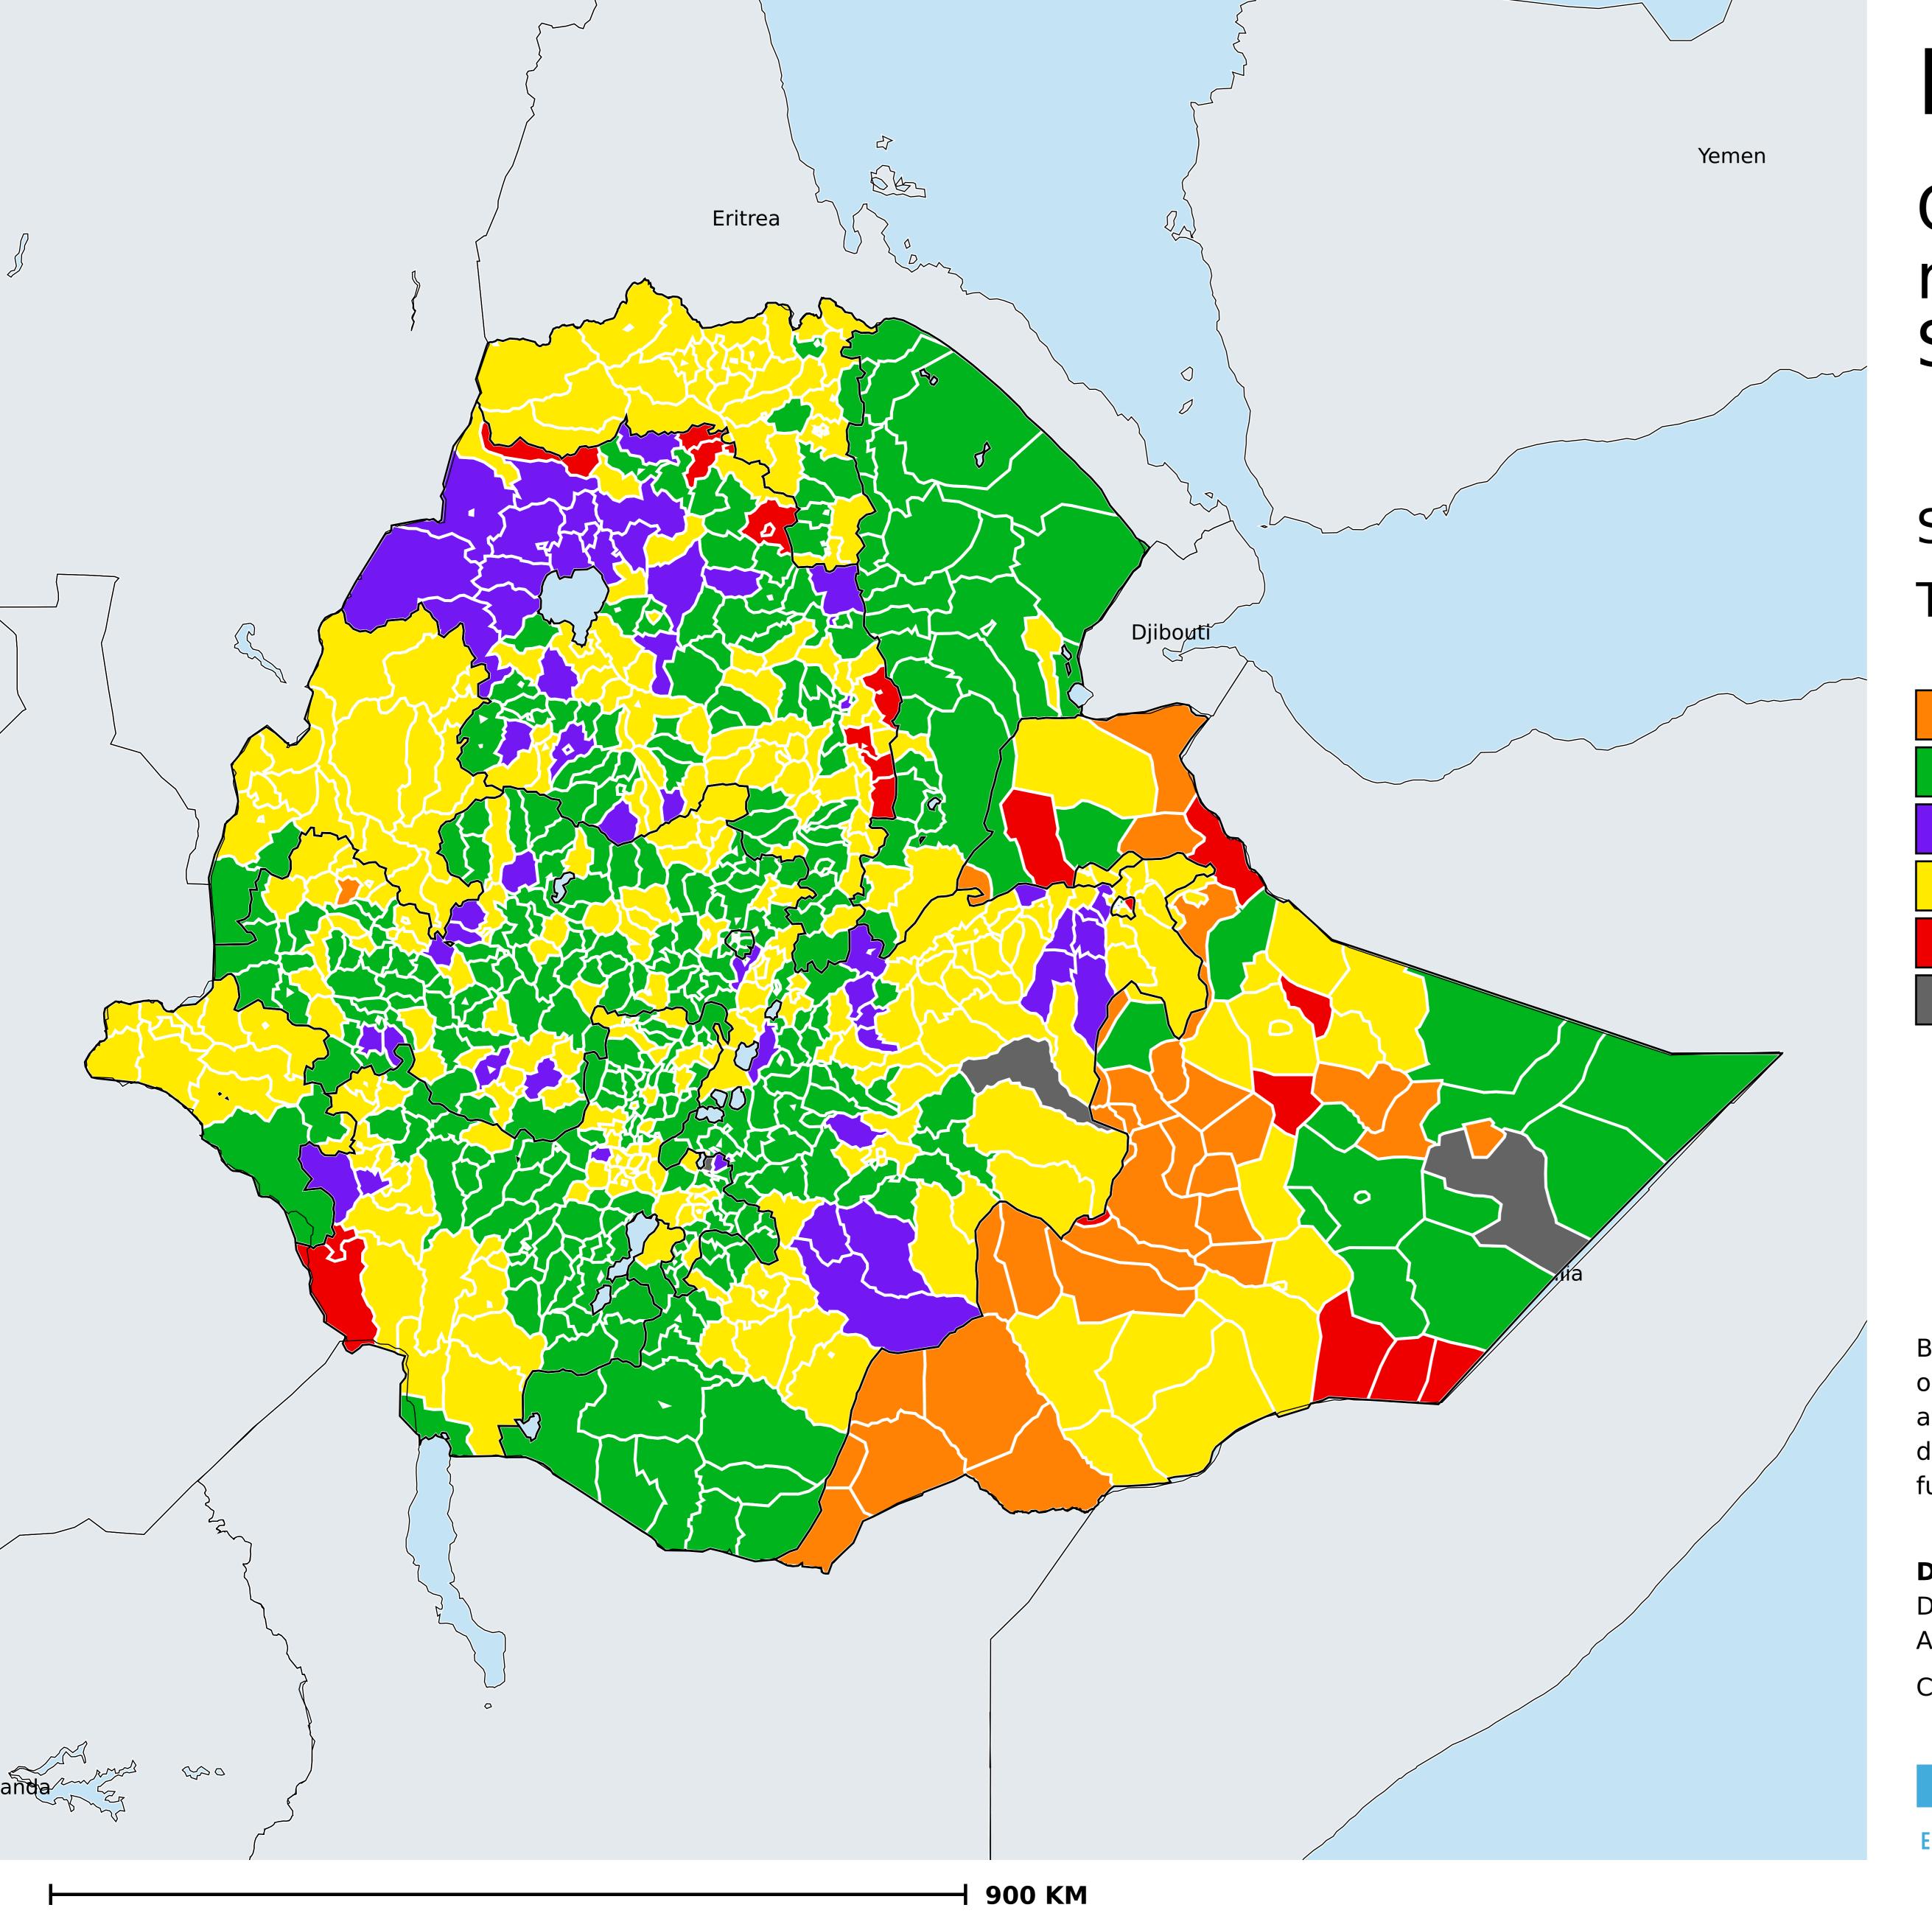

## Ethiopia (2014)

Geographic coverage - Total population requiring treatment MDA/PC coverage of Schistosomiasis

Schistosomiasis > MDA/PC coverage > Geographic coverage - Total population requiring treatment

Endemicity unknown
PC not required

PC delivered

PC not delivered - Low/Moderate endemicity

PC not delivered - High endemicity

No data available

Boundaries, names and designations used here do not imply expression of WHO opinion concerning the legal status of any country, territory or area, or of its authorities, or concerning delimitation of frontiers or boundaries. Dotted / dashed lines represent approximate border lines for which there may not yet be full agreement.

## **Data Source:**

Data provided by health ministries to ESPEN through WHO reporting processes. All reasonable precautions have been taken to verify this information

Copyright 2023 WHO. All rights reserved. Generated 18 September 2023