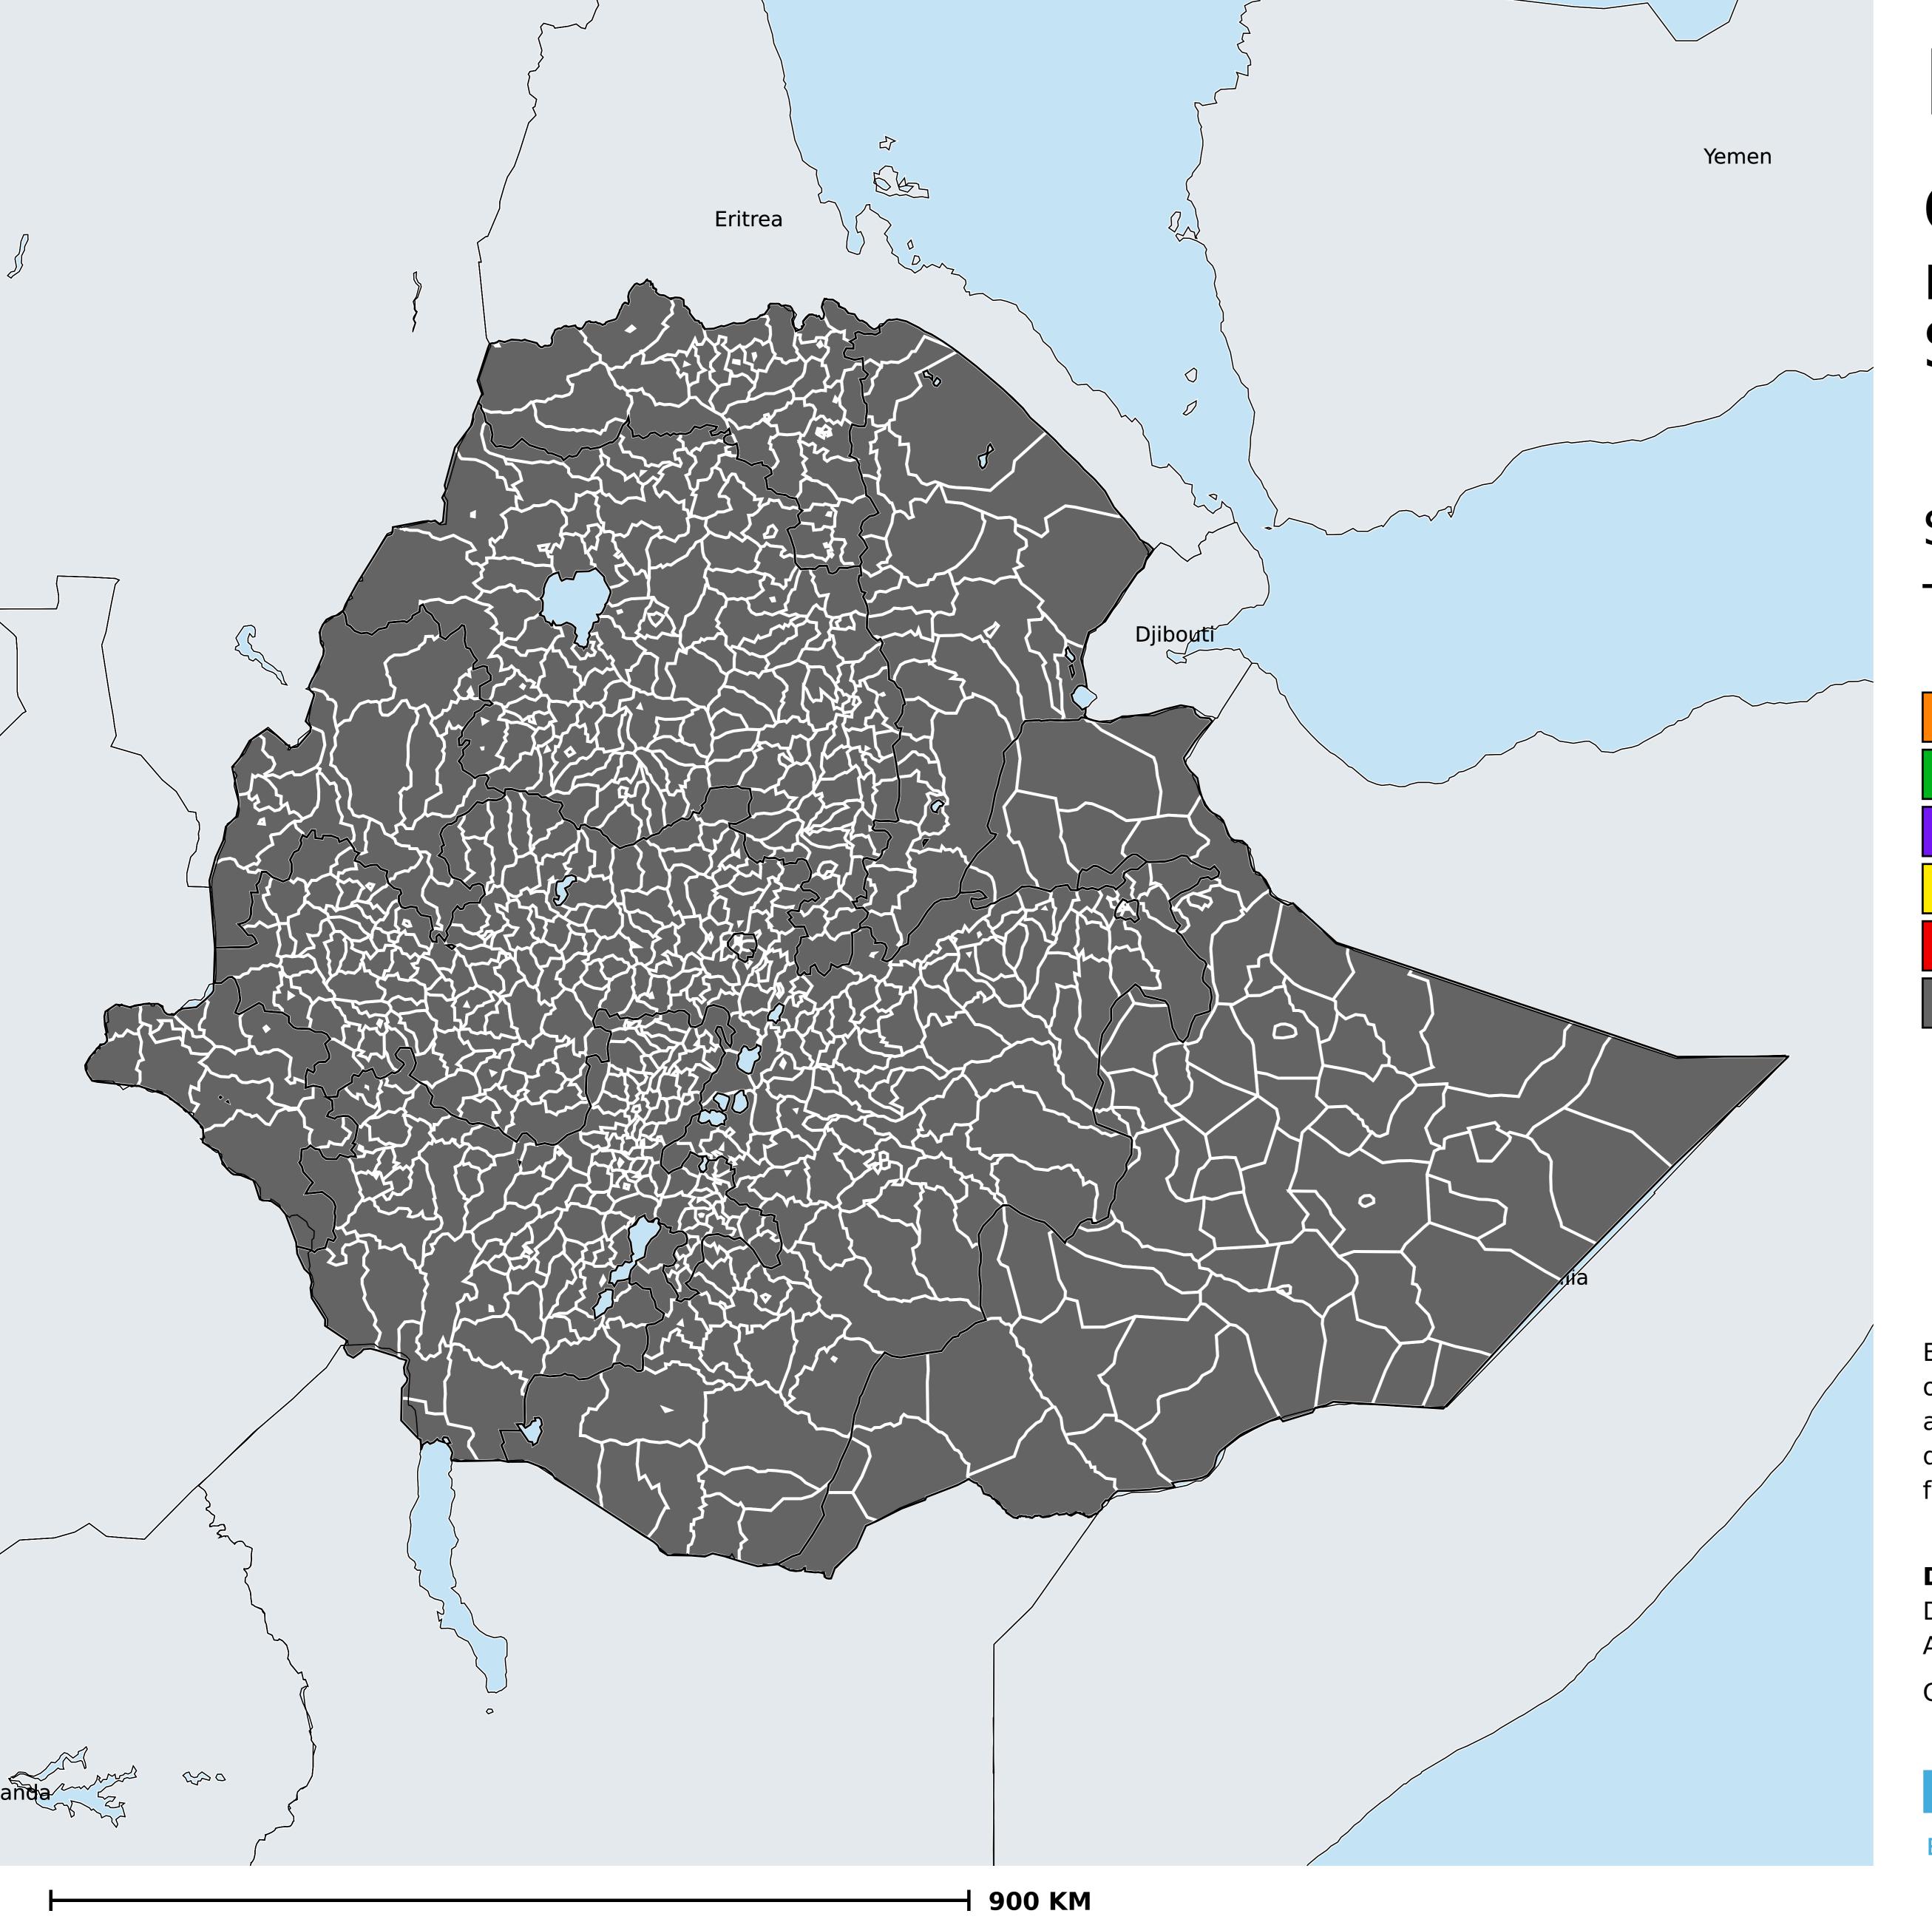

## Ethiopia (2013)

Geographic coverage - Total population requiring treatment MDA/PC coverage of Schistosomiasis

Schistosomiasis > MDA/PC coverage > Geographic coverage - Total population requiring treatment

Endemicity unknown
PC not required

PC delivered

PC not delivered - Low/Moderate endemicity

PC not delivered - High endemicity

No data available

Boundaries, names and designations used here do not imply expression of WHO opinion concerning the legal status of any country, territory or area, or of its authorities, or concerning delimitation of frontiers or boundaries. Dotted / dashed lines represent approximate border lines for which there may not yet be full agreement.

## **Data Source:**

Data provided by health ministries to ESPEN through WHO reporting processes. All reasonable precautions have been taken to verify this information

Copyright 2023 WHO. All rights reserved. Generated 18 September 2023