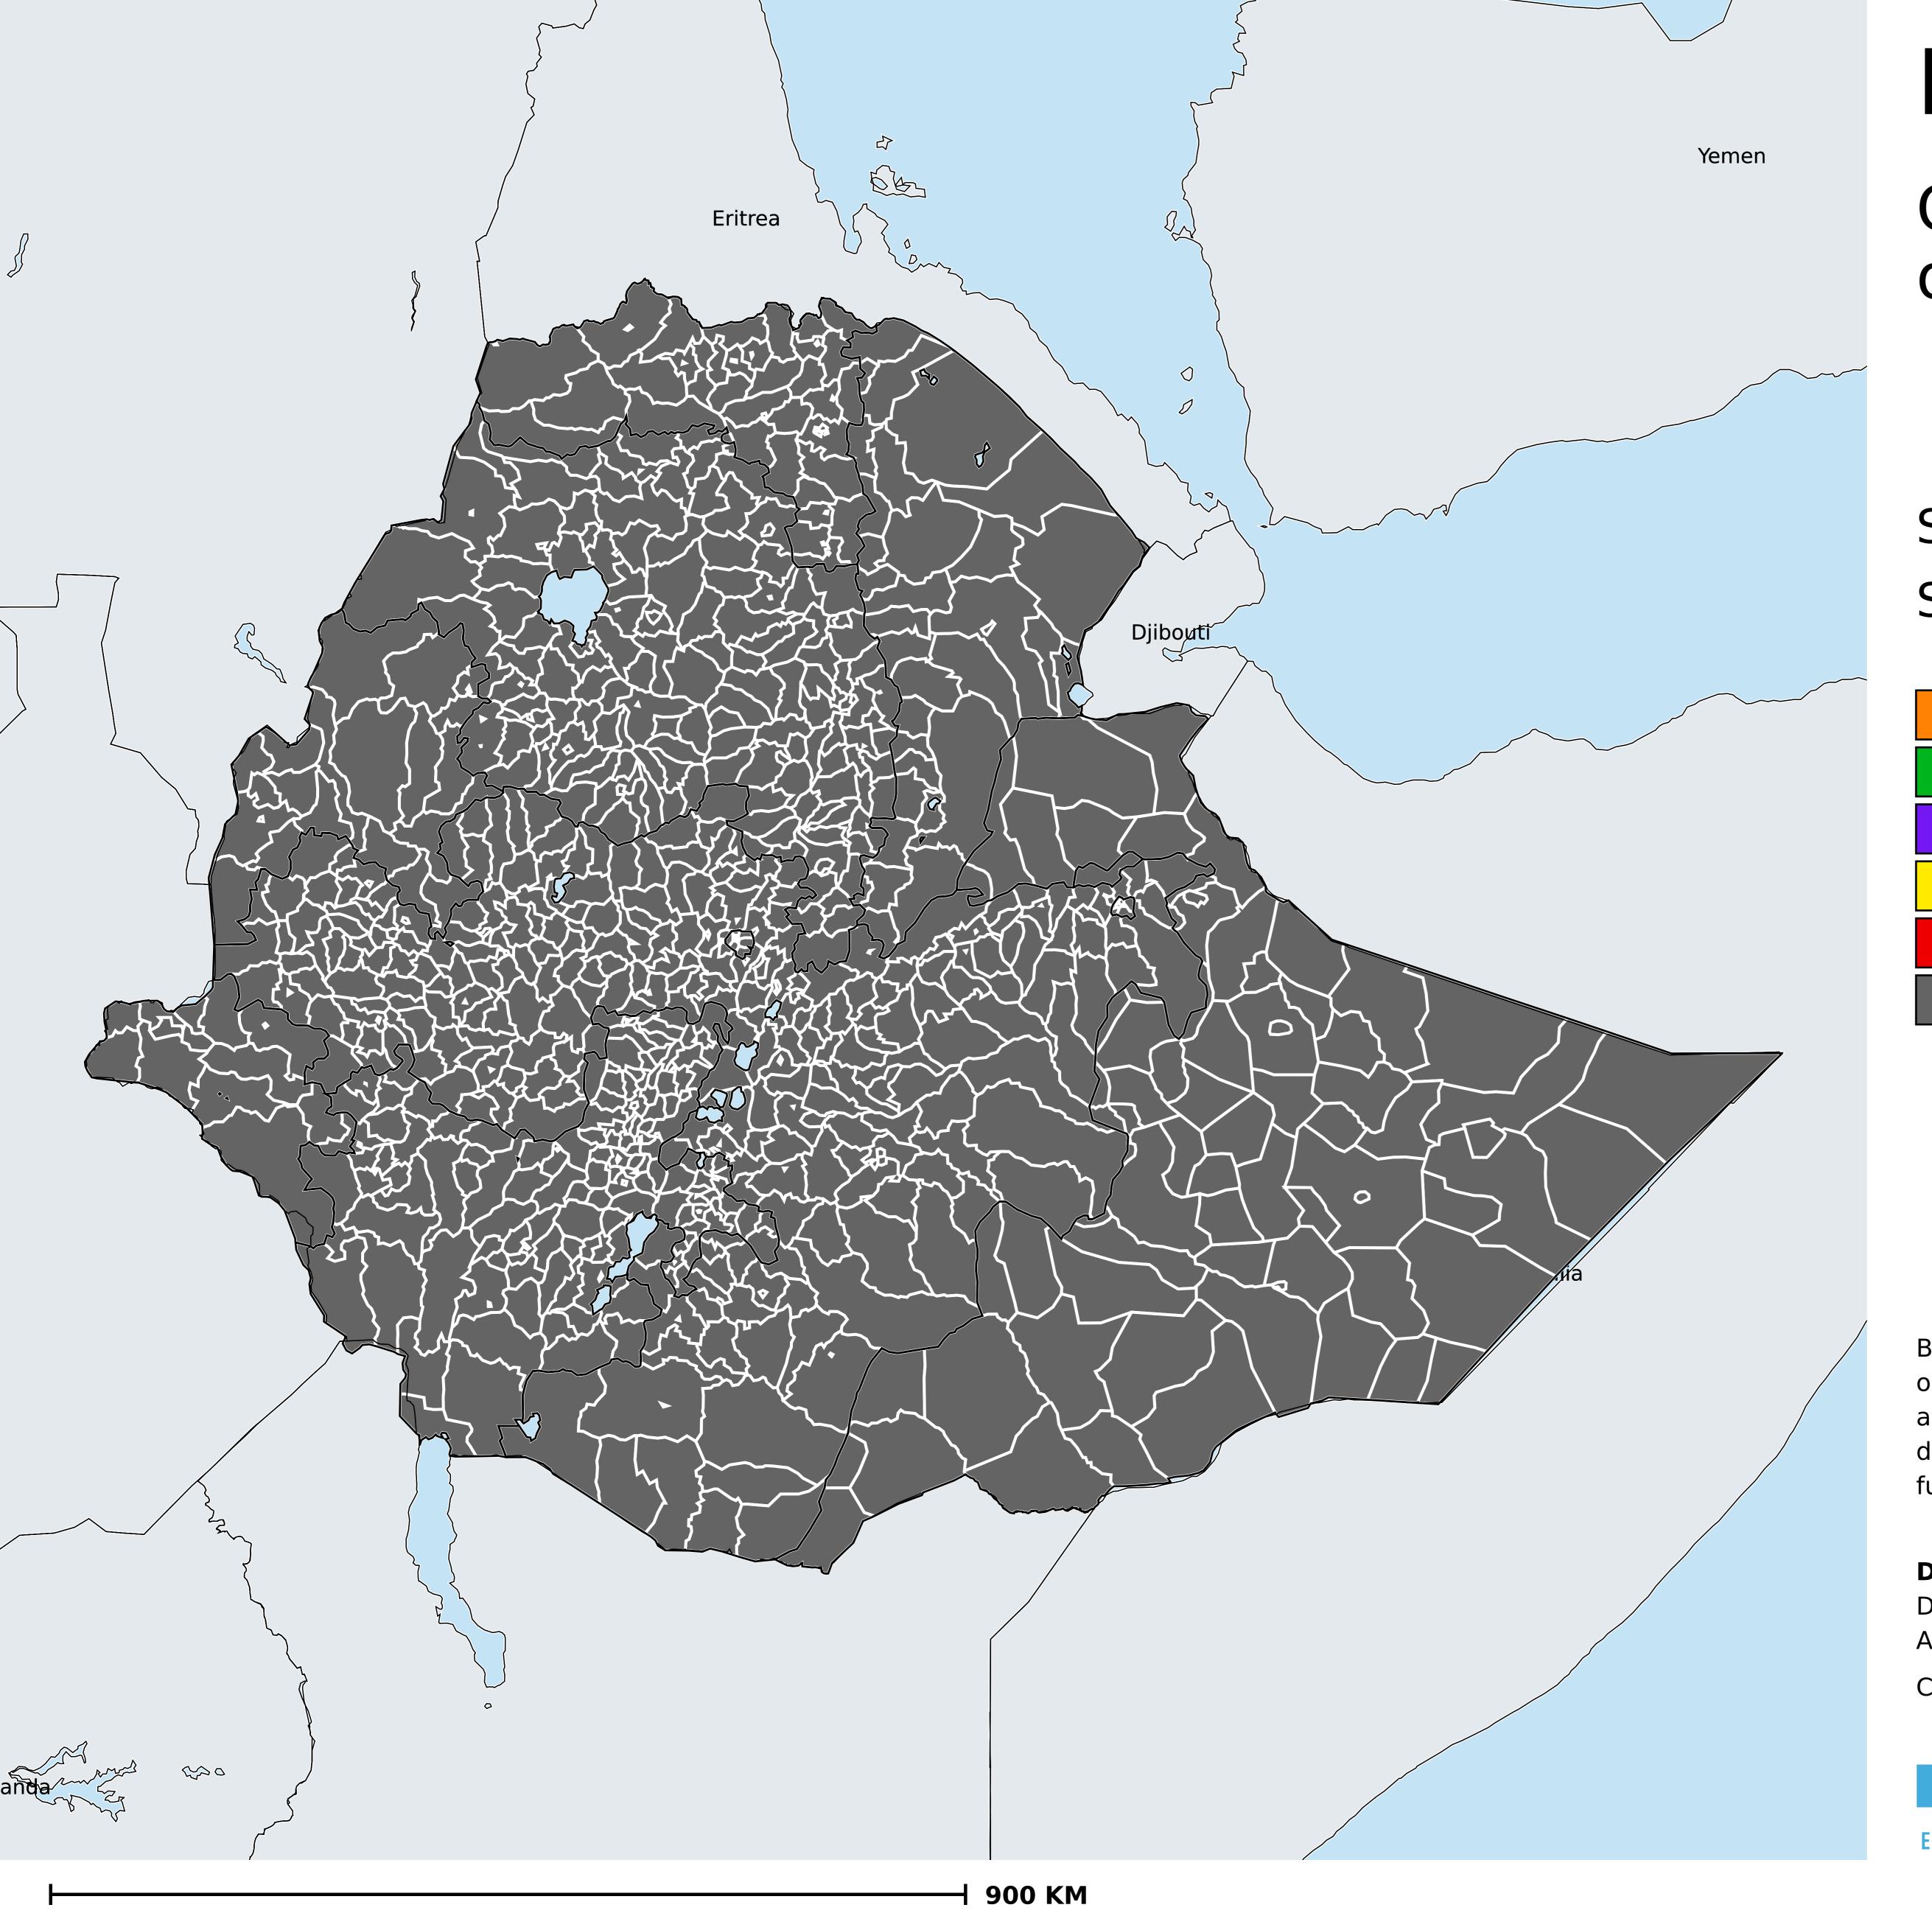

## Ethiopia (2013)

Geographic coverage - SAC MDA/PC coverage of Schistosomiasis

Schistosomiasis > MDA/PC coverage > Geographic coverage - SAC

Endemicity unknown

PC not required

PC delivered

PC not delivered - Low/Moderate endemicity

PC not delivered - High endemicity

No data available

Boundaries, names and designations used here do not imply expression of WHO opinion concerning the legal status of any country, territory or area, or of its authorities, or concerning delimitation of frontiers or boundaries. Dotted / dashed lines represent approximate border lines for which there may not yet be full agreement.

## **Data Source:**

Data provided by health ministries to ESPEN through WHO reporting processes. All reasonable precautions have been taken to verify this information

Copyright 2023 WHO. All rights reserved. Generated 18 September 2023