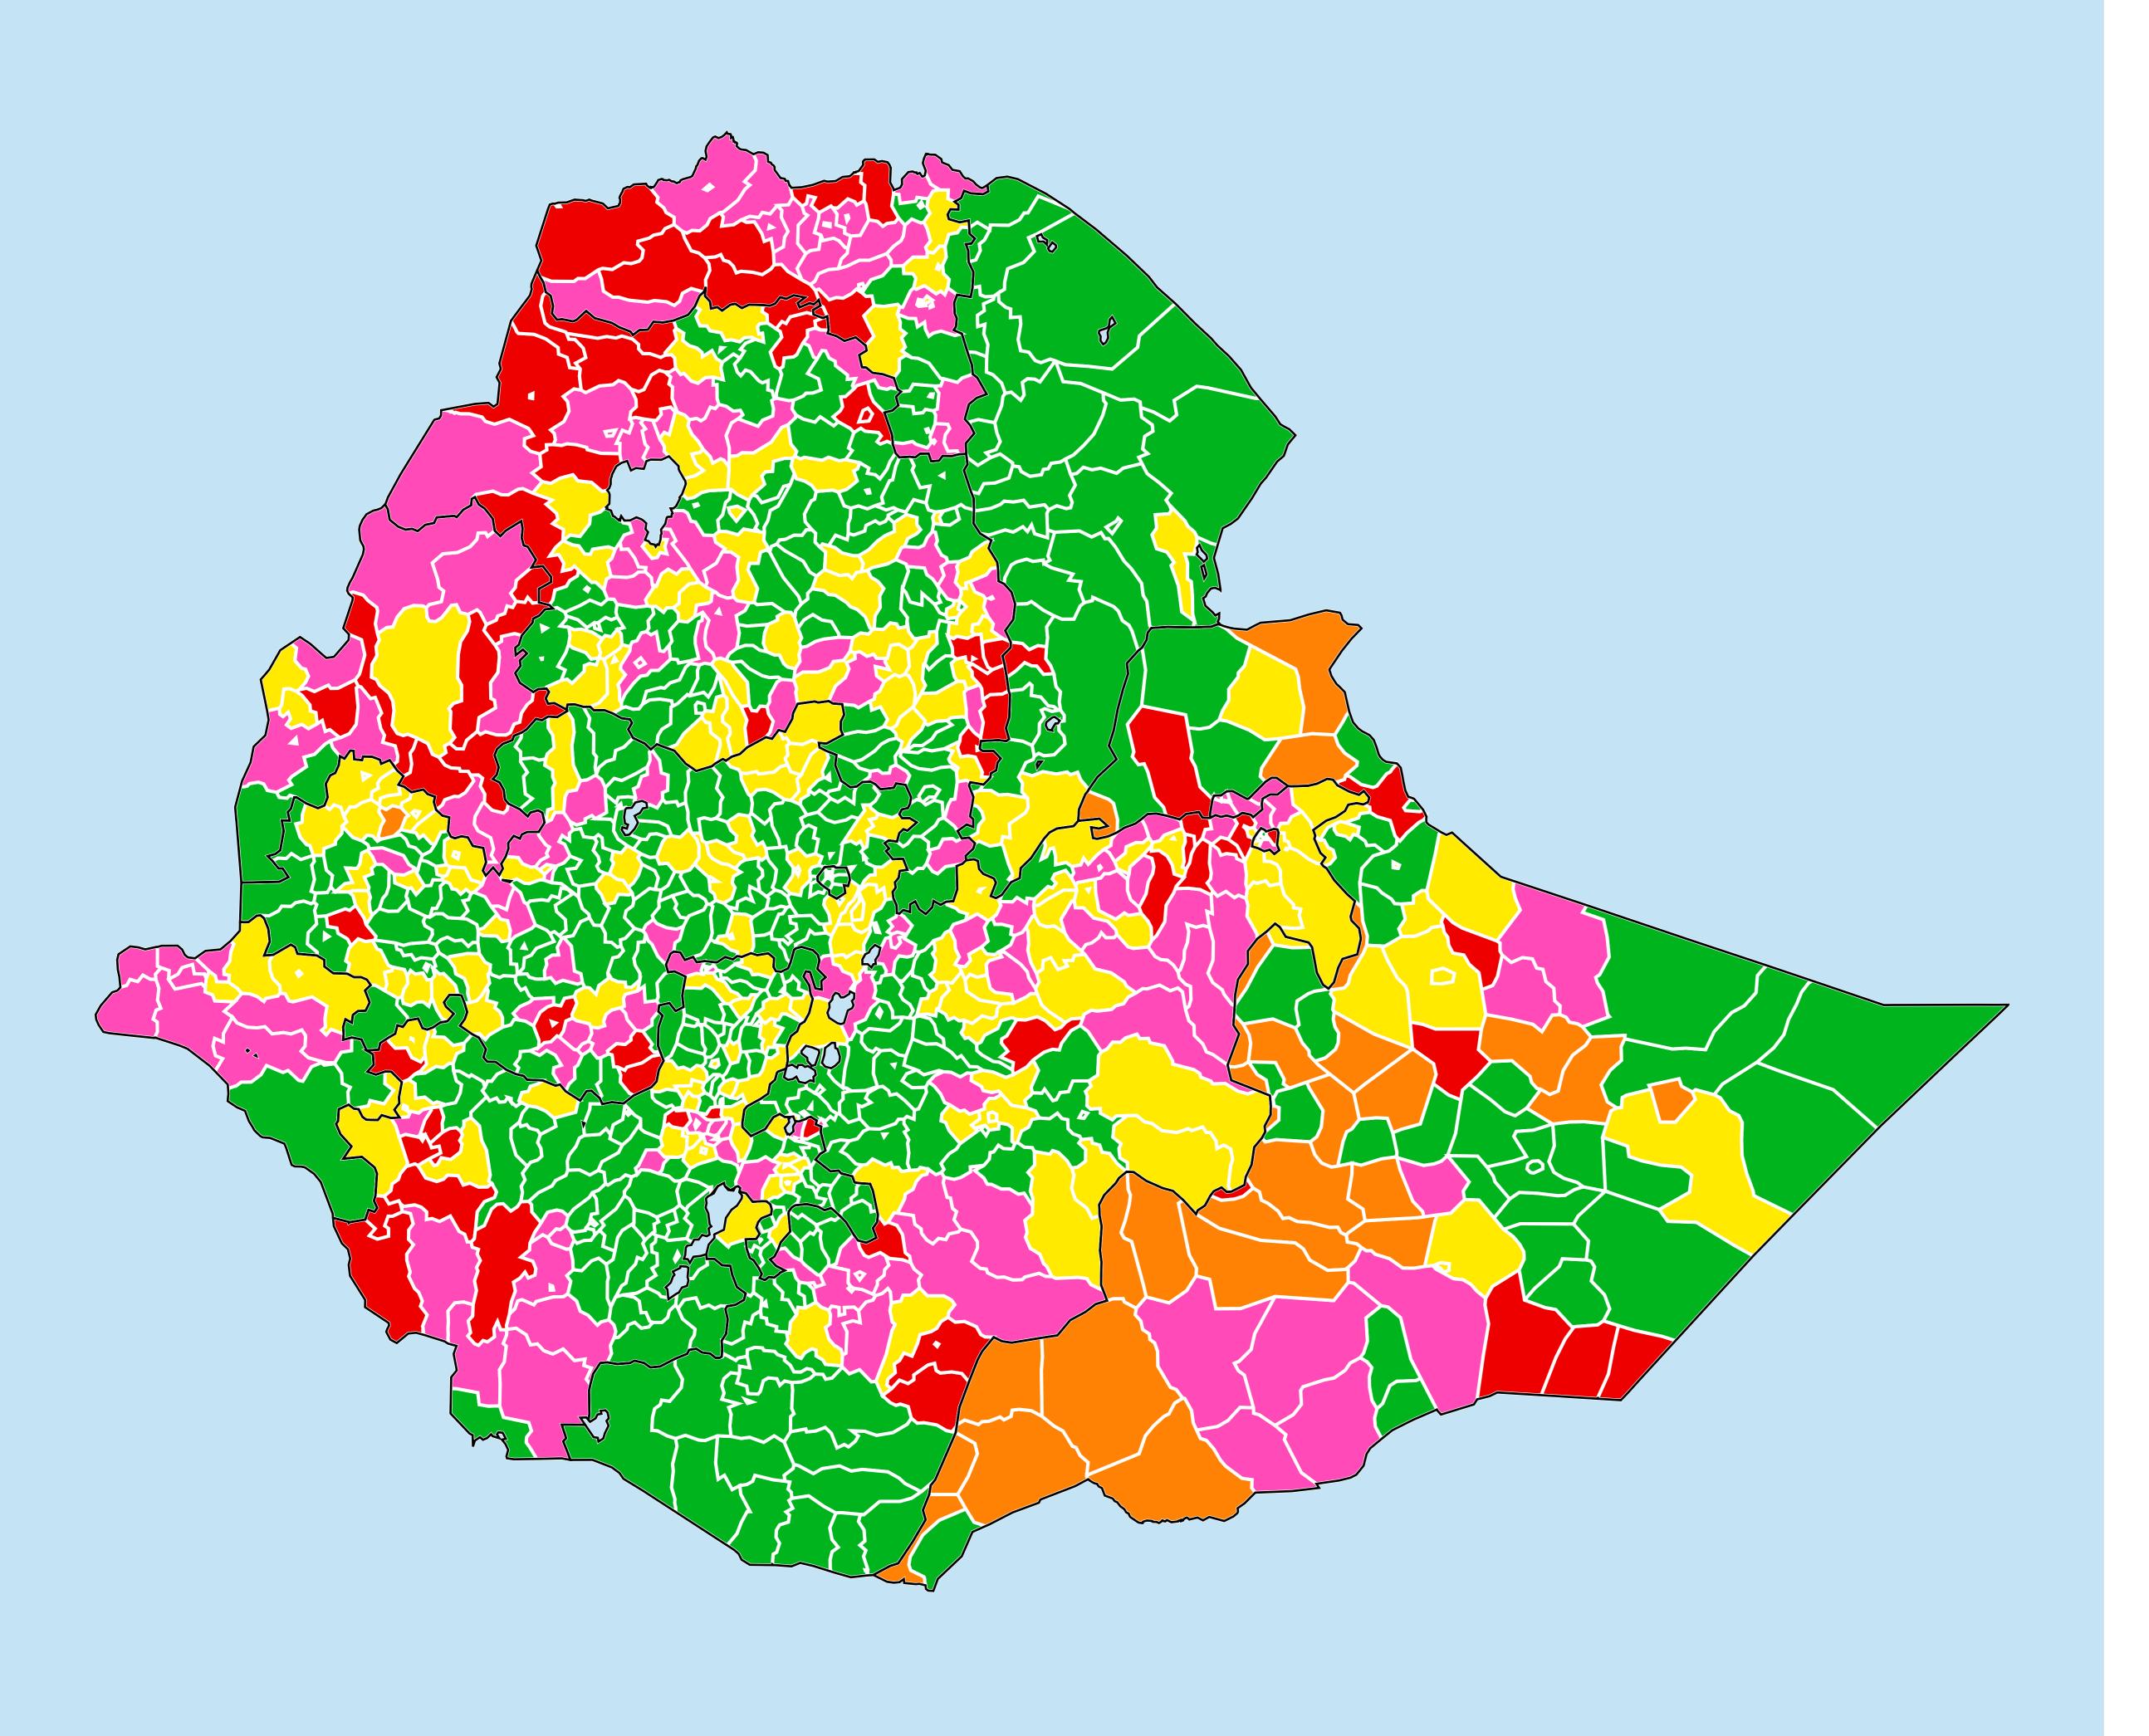

## Ethiopia (2018)

## Status of Schistosomiasis Elimination

## Schistosomiasis > Endemicity

Boundaries, names and designations used here do not imply expression of WHO opinion concerning the legal status of any country, territory or area, or of its authorities, or concerning delimitation of frontiers or boundaries. Dotted / dashed lines represent approximate border lines for which there may not yet be full agreement.

## **Data Source:**

Data provided by health ministries to ESPEN through WHO reporting processes. All reasonable precautions have been taken to verify this information

Copyright 2023 WHO. All rights reserved. Generated 18 September 2023