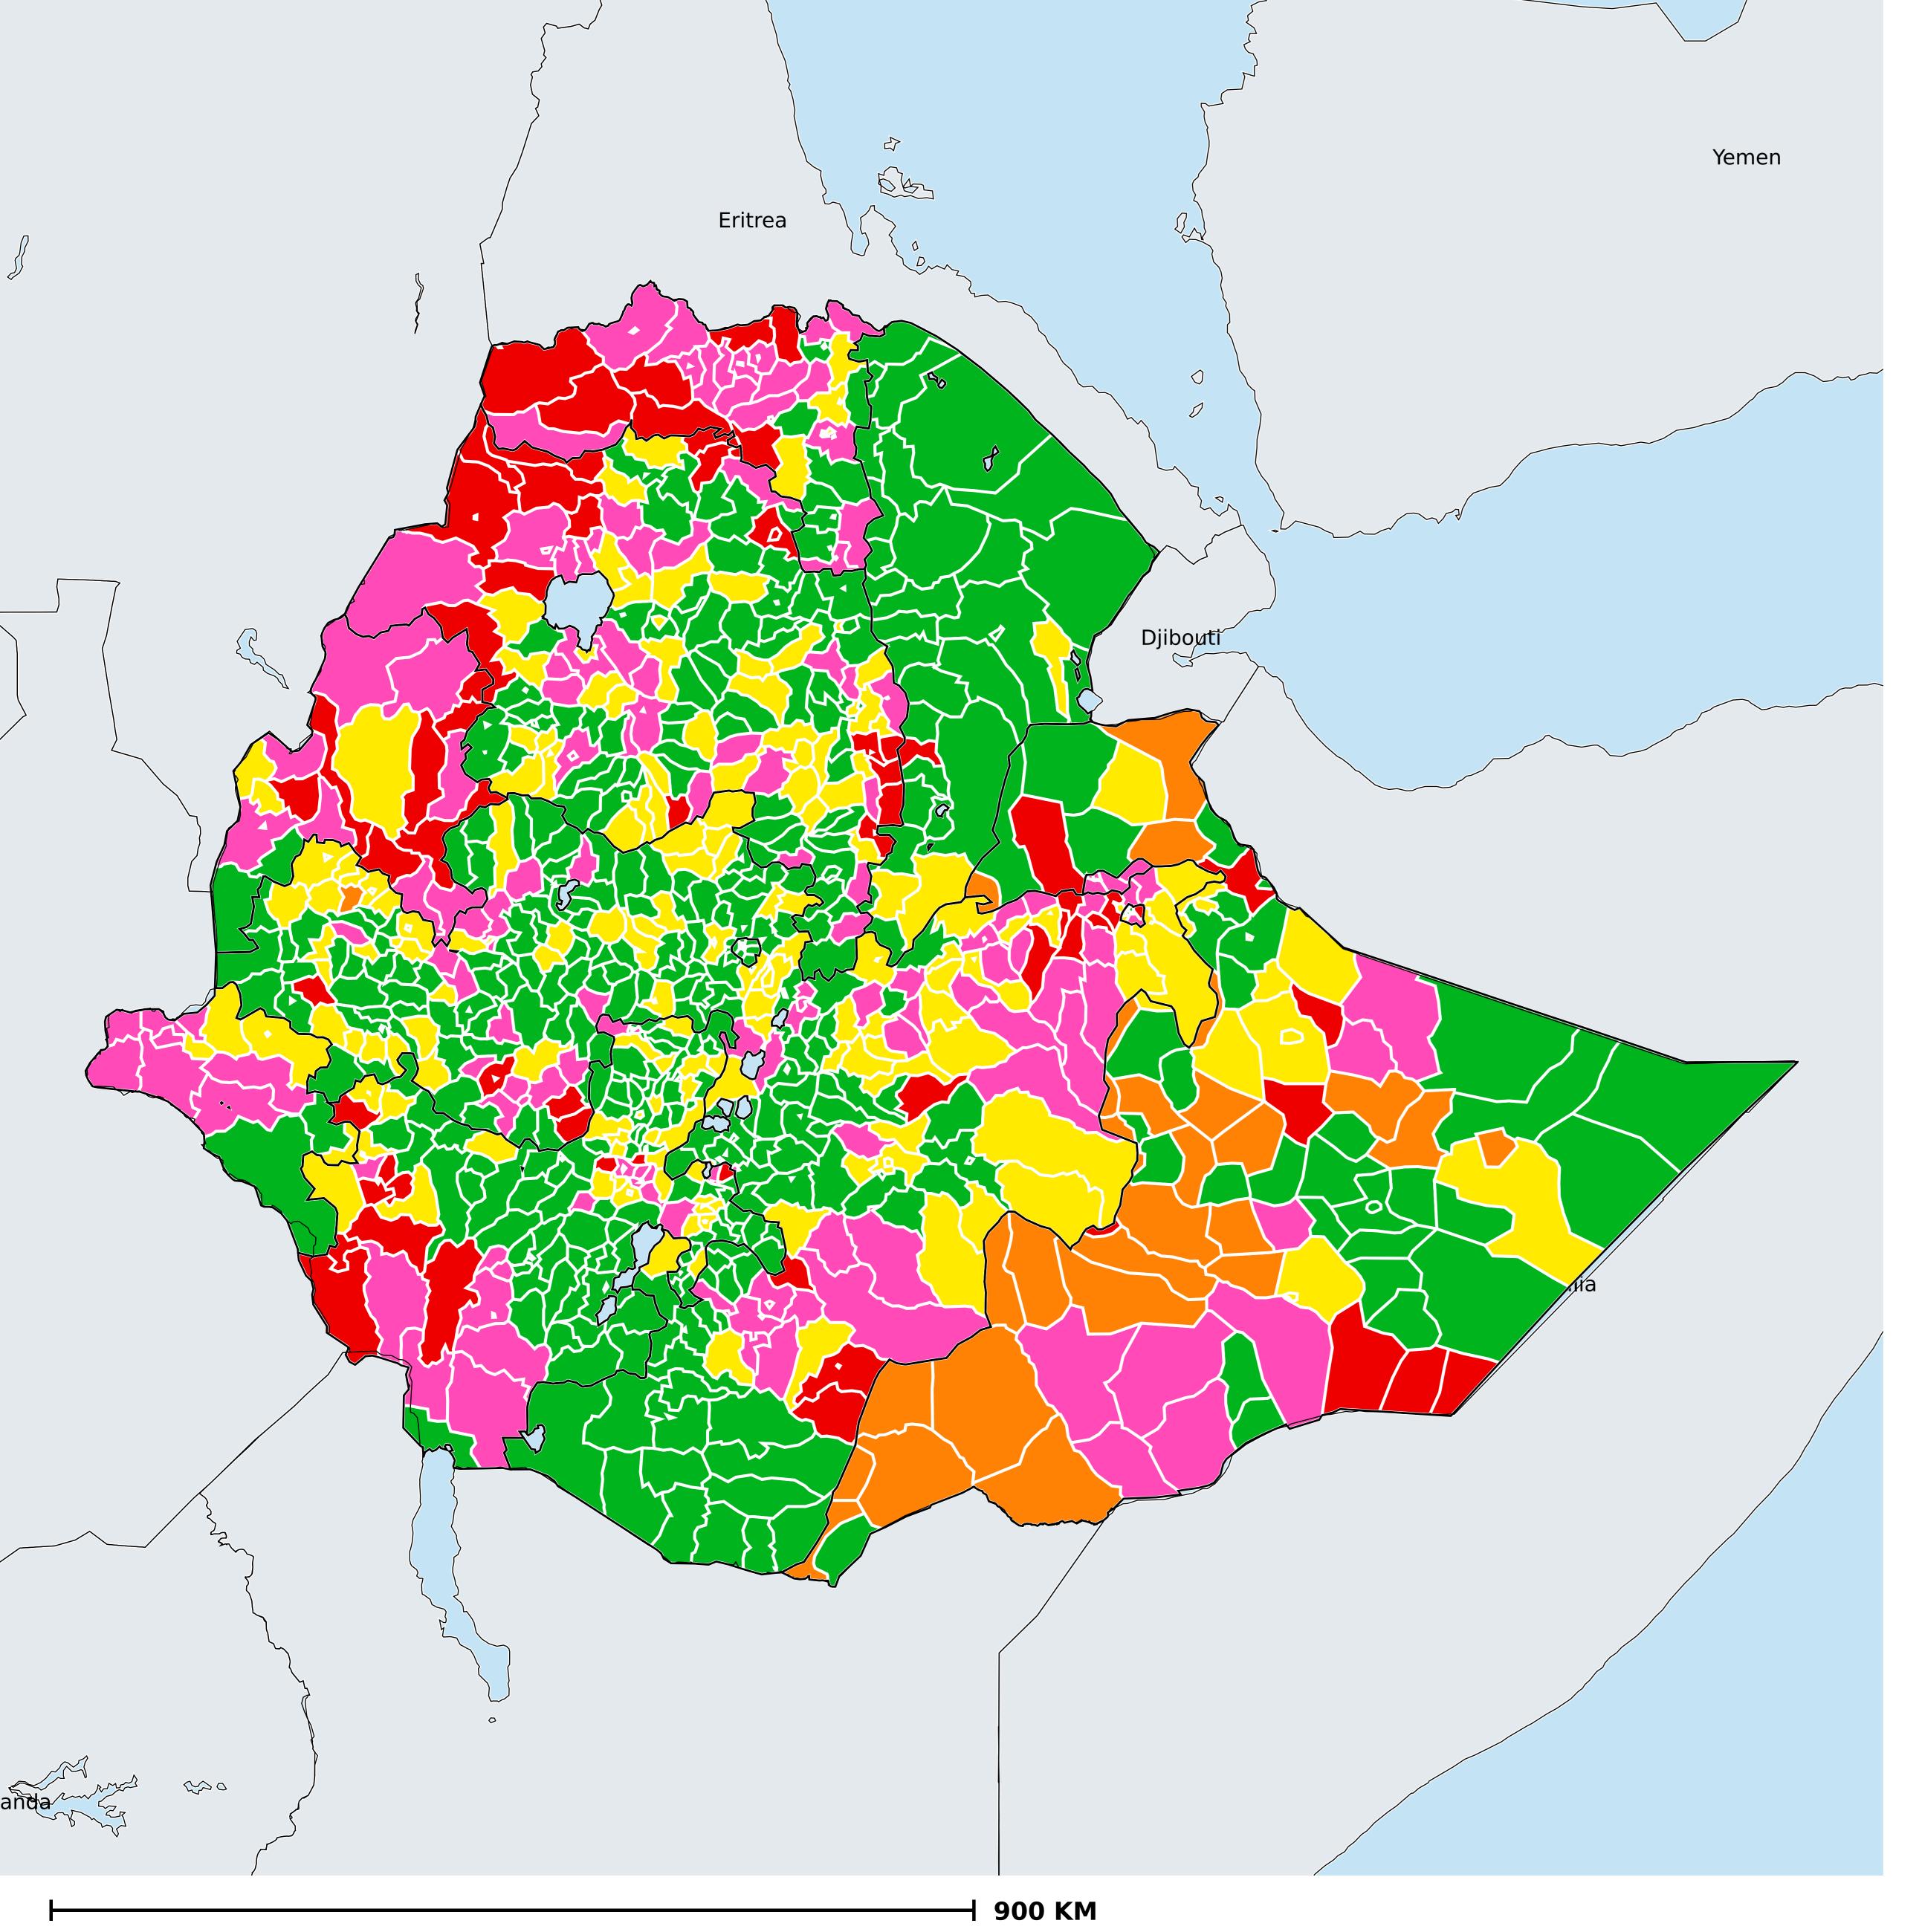

## Ethiopia (2017)

## Status of Schistosomiasis Elimination

## Schistosomiasis > Endemicity

Endemicity unknown

No data available

Boundaries, names and designations used here do not imply expression of WHO opinion concerning the legal status of any country, territory or area, or of its authorities, or concerning delimitation of frontiers or boundaries. Dotted / dashed lines represent approximate border lines for which there may not yet be full agreement.

## **Data Source:**

Data provided by health ministries to ESPEN through WHO reporting processes. All reasonable precautions have been taken to verify this information

Copyright 2023 WHO. All rights reserved. Generated 18 September 2023