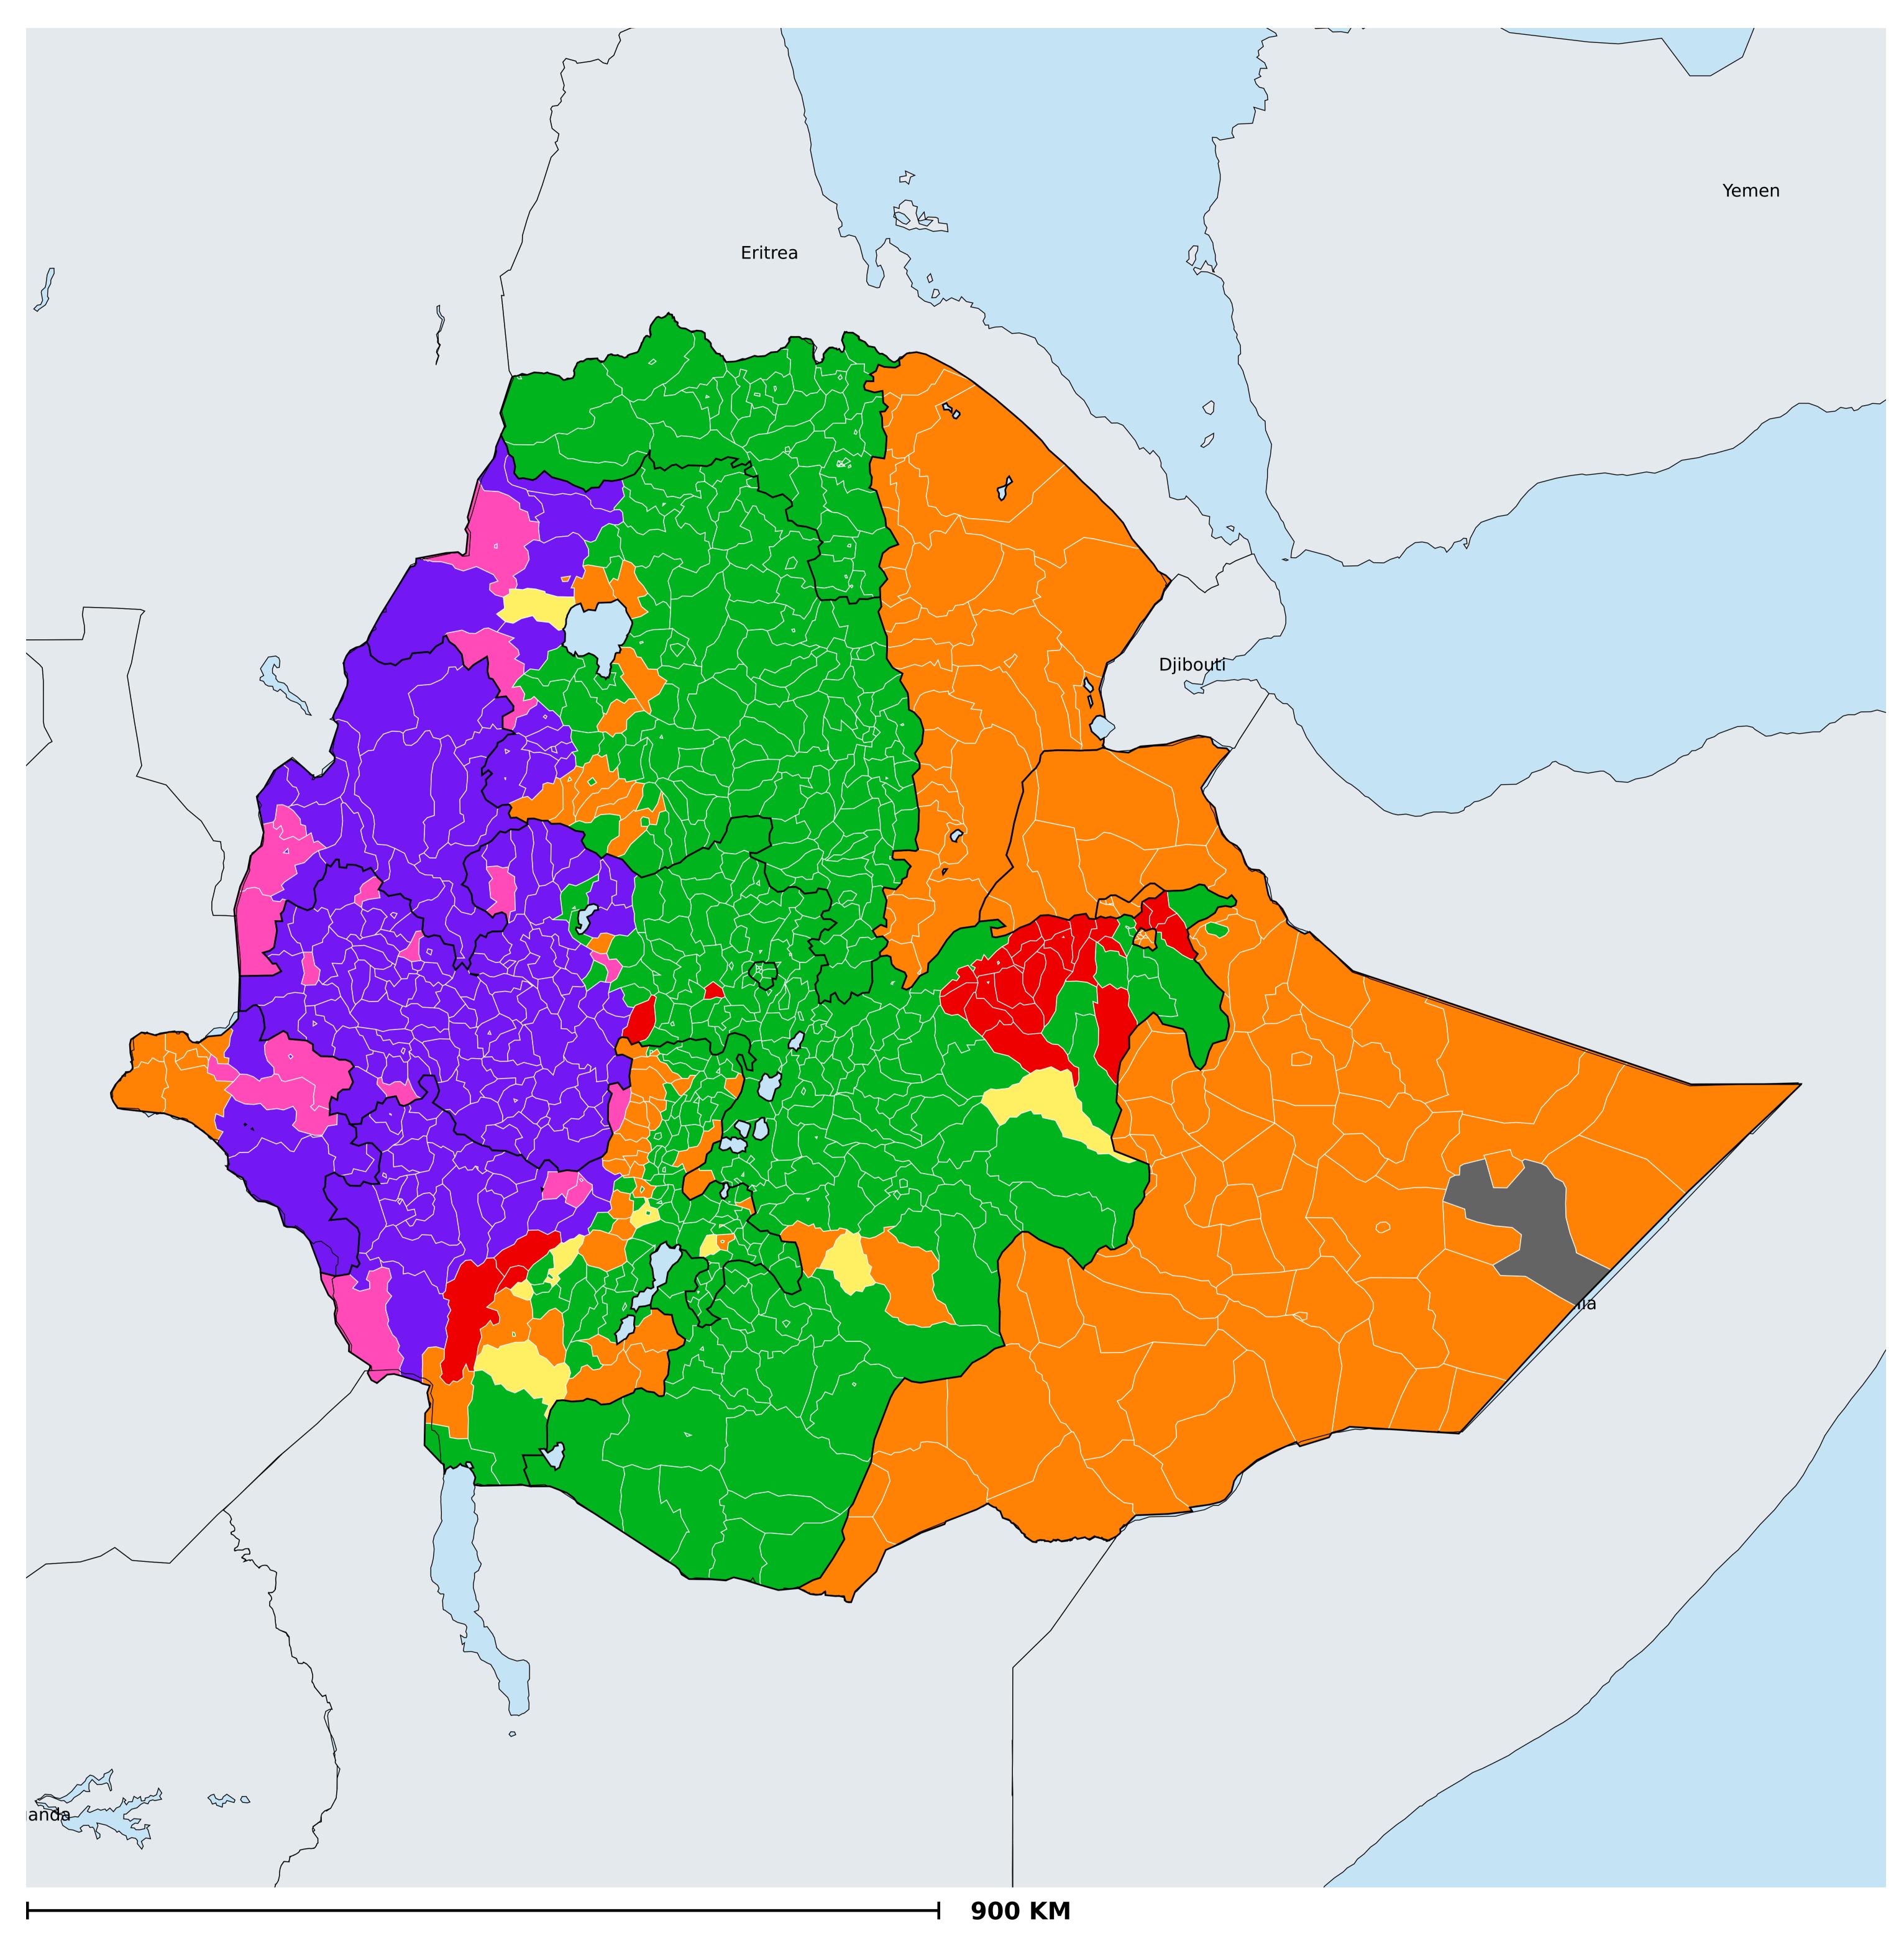

## Ethiopia (2016)

## Therapeutic MDA/PC coverage of Onchocerciasis

Boundaries, names and designations used here do not imply expression of WHO opinion concerning the legal status of any country, territory or area, or of its authorities, or concerning delimitation of frontiers or boundaries. Dotted / dashed lines represent approximate border lines for which there may not yet be full agreement.

## Onchocerciasis > MDA/PC coverage > Therapeutic coverage

Unknown / consider Oncho Elimination mapping
Not suitable for Onchocerciasis
< 80% coverage
≥80% coverage
Unknown / under LF MDA
MDA not delivered - Endemic
Under post-intervention surveillance
No data available