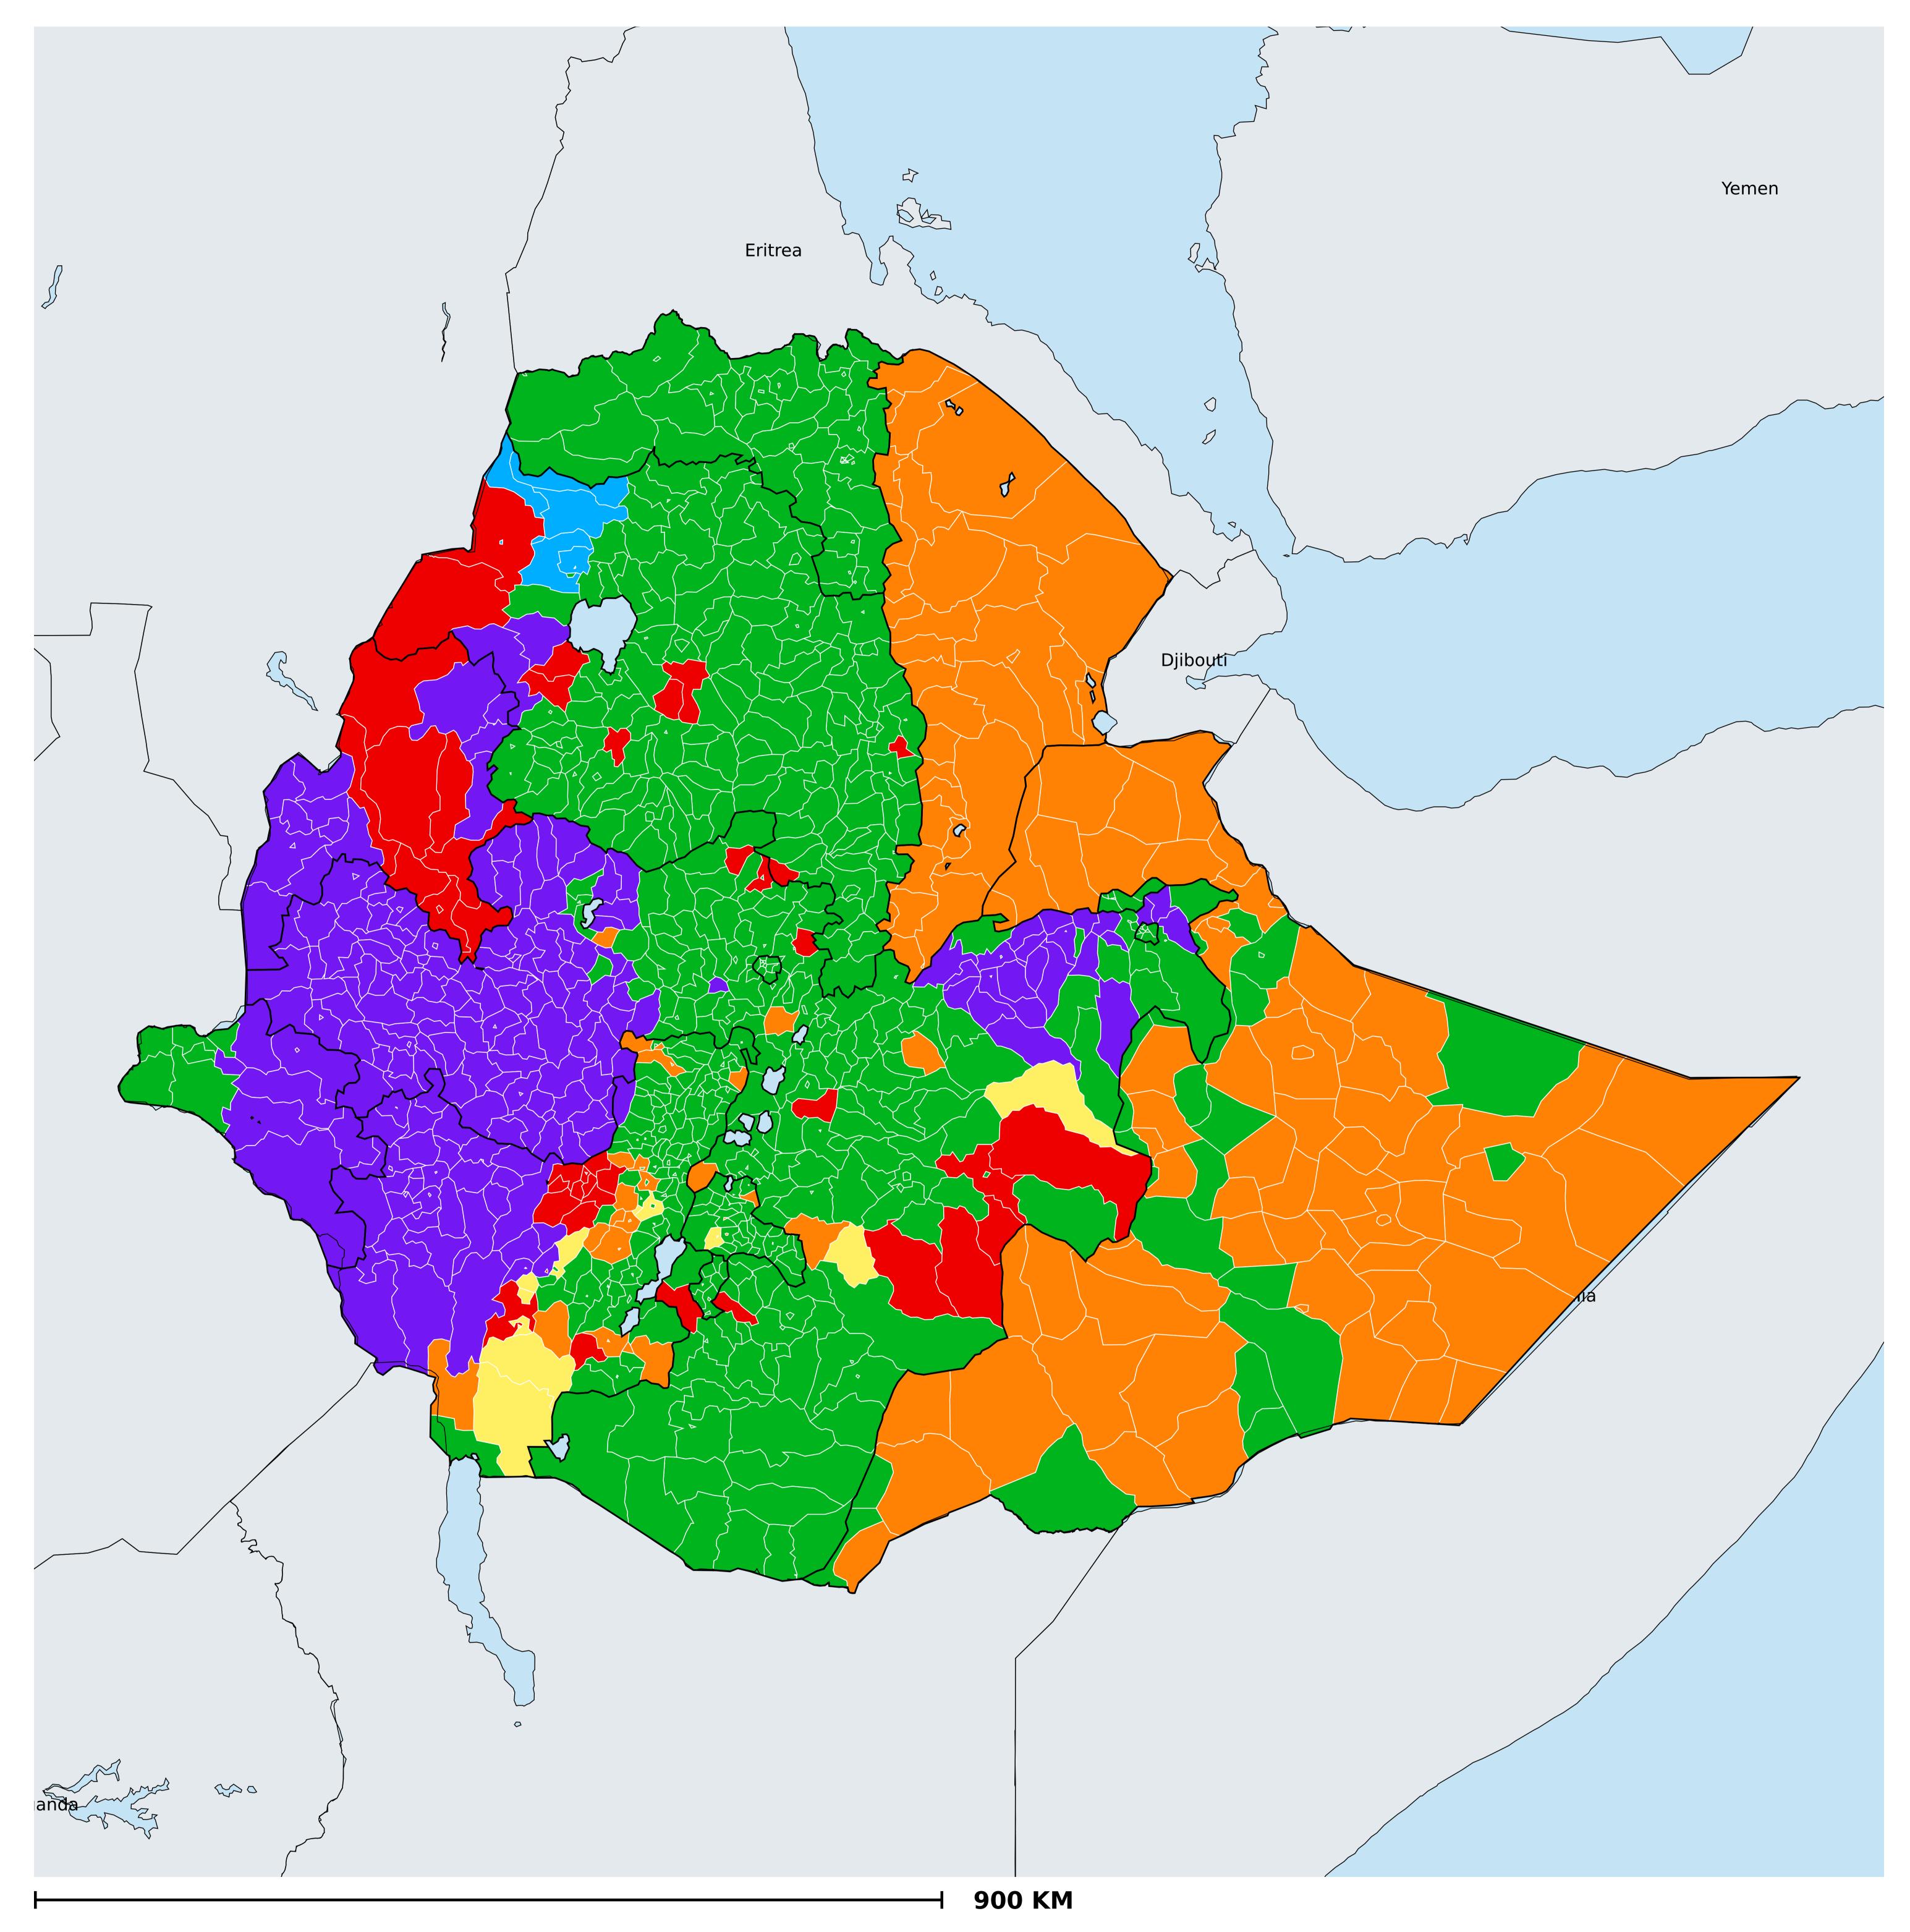

## Ethiopia (2021)

## Geographic MDA/PC coverage of Onchocerciasis

Boundaries, names and designations used here do not imply expression of WHO opinion concerning the legal status of any country, territory or area, or of its authorities, or concerning delimitation of frontiers or boundaries. Dotted / dashed lines represent approximate border lines for which there may not yet be full agreement.

## Onchocerciasis > MDA/PC coverage > Geographic coverage

Unknown / consider Oncho Elimination mapping
Not suitable for Onchocerciasis
Unknown (under LF MDA)
MDA delivered
MDA not delivered - Endemic
MDA not delivered - under IA
Under post-intervention surveillance
No data available