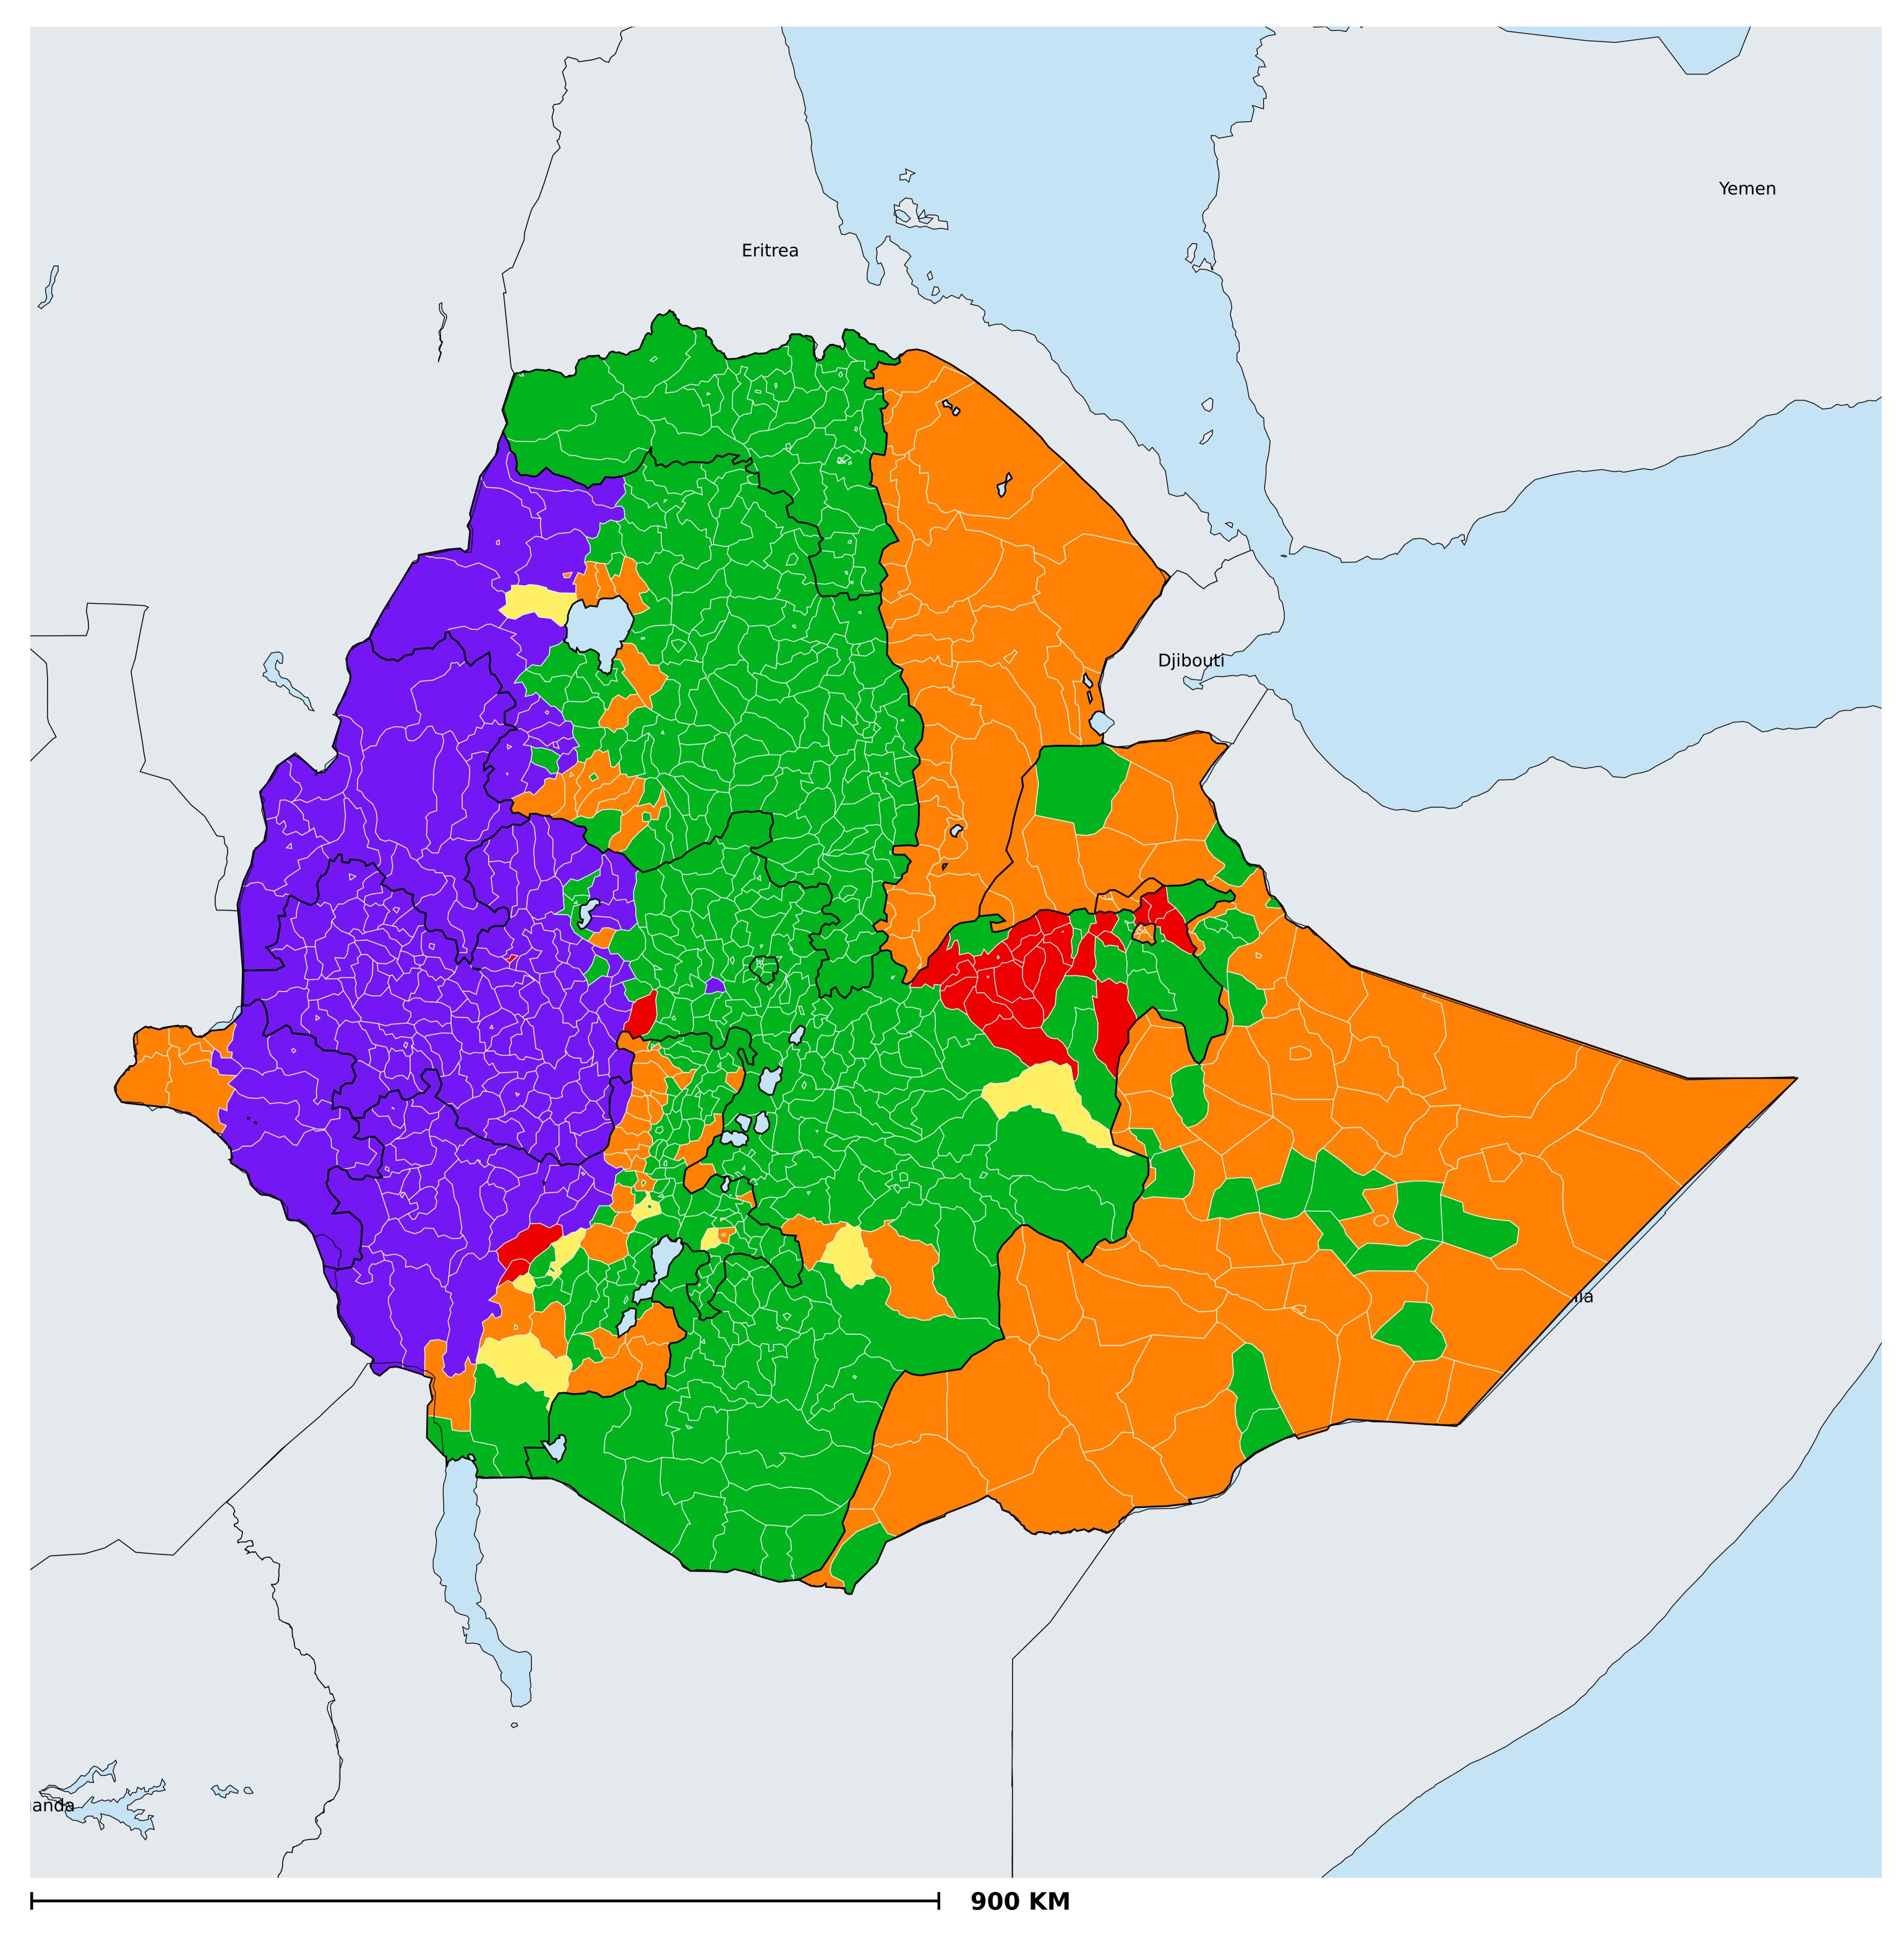

## Ethiopia (2017)

## Geographic MDA/PC coverage of Onchocerciasis

Boundaries, names and designations used here do not imply expression of WHO opinion concerning the legal status of any country, territory or area, or of its authorities, or concerning delimitation of frontiers or boundaries. Dotted / dashed lines represent approximate border lines for which there may not yet be full agreement.

## Onchocerciasis > MDA/PC coverage > Geographic coverage

Unknown / consider Oncho Elimination mapping
Not suitable for Onchocerciasis
Unknown (under LF MDA)
MDA delivered
MDA not delivered - Endemic
Under post-intervention surveillance
No data available