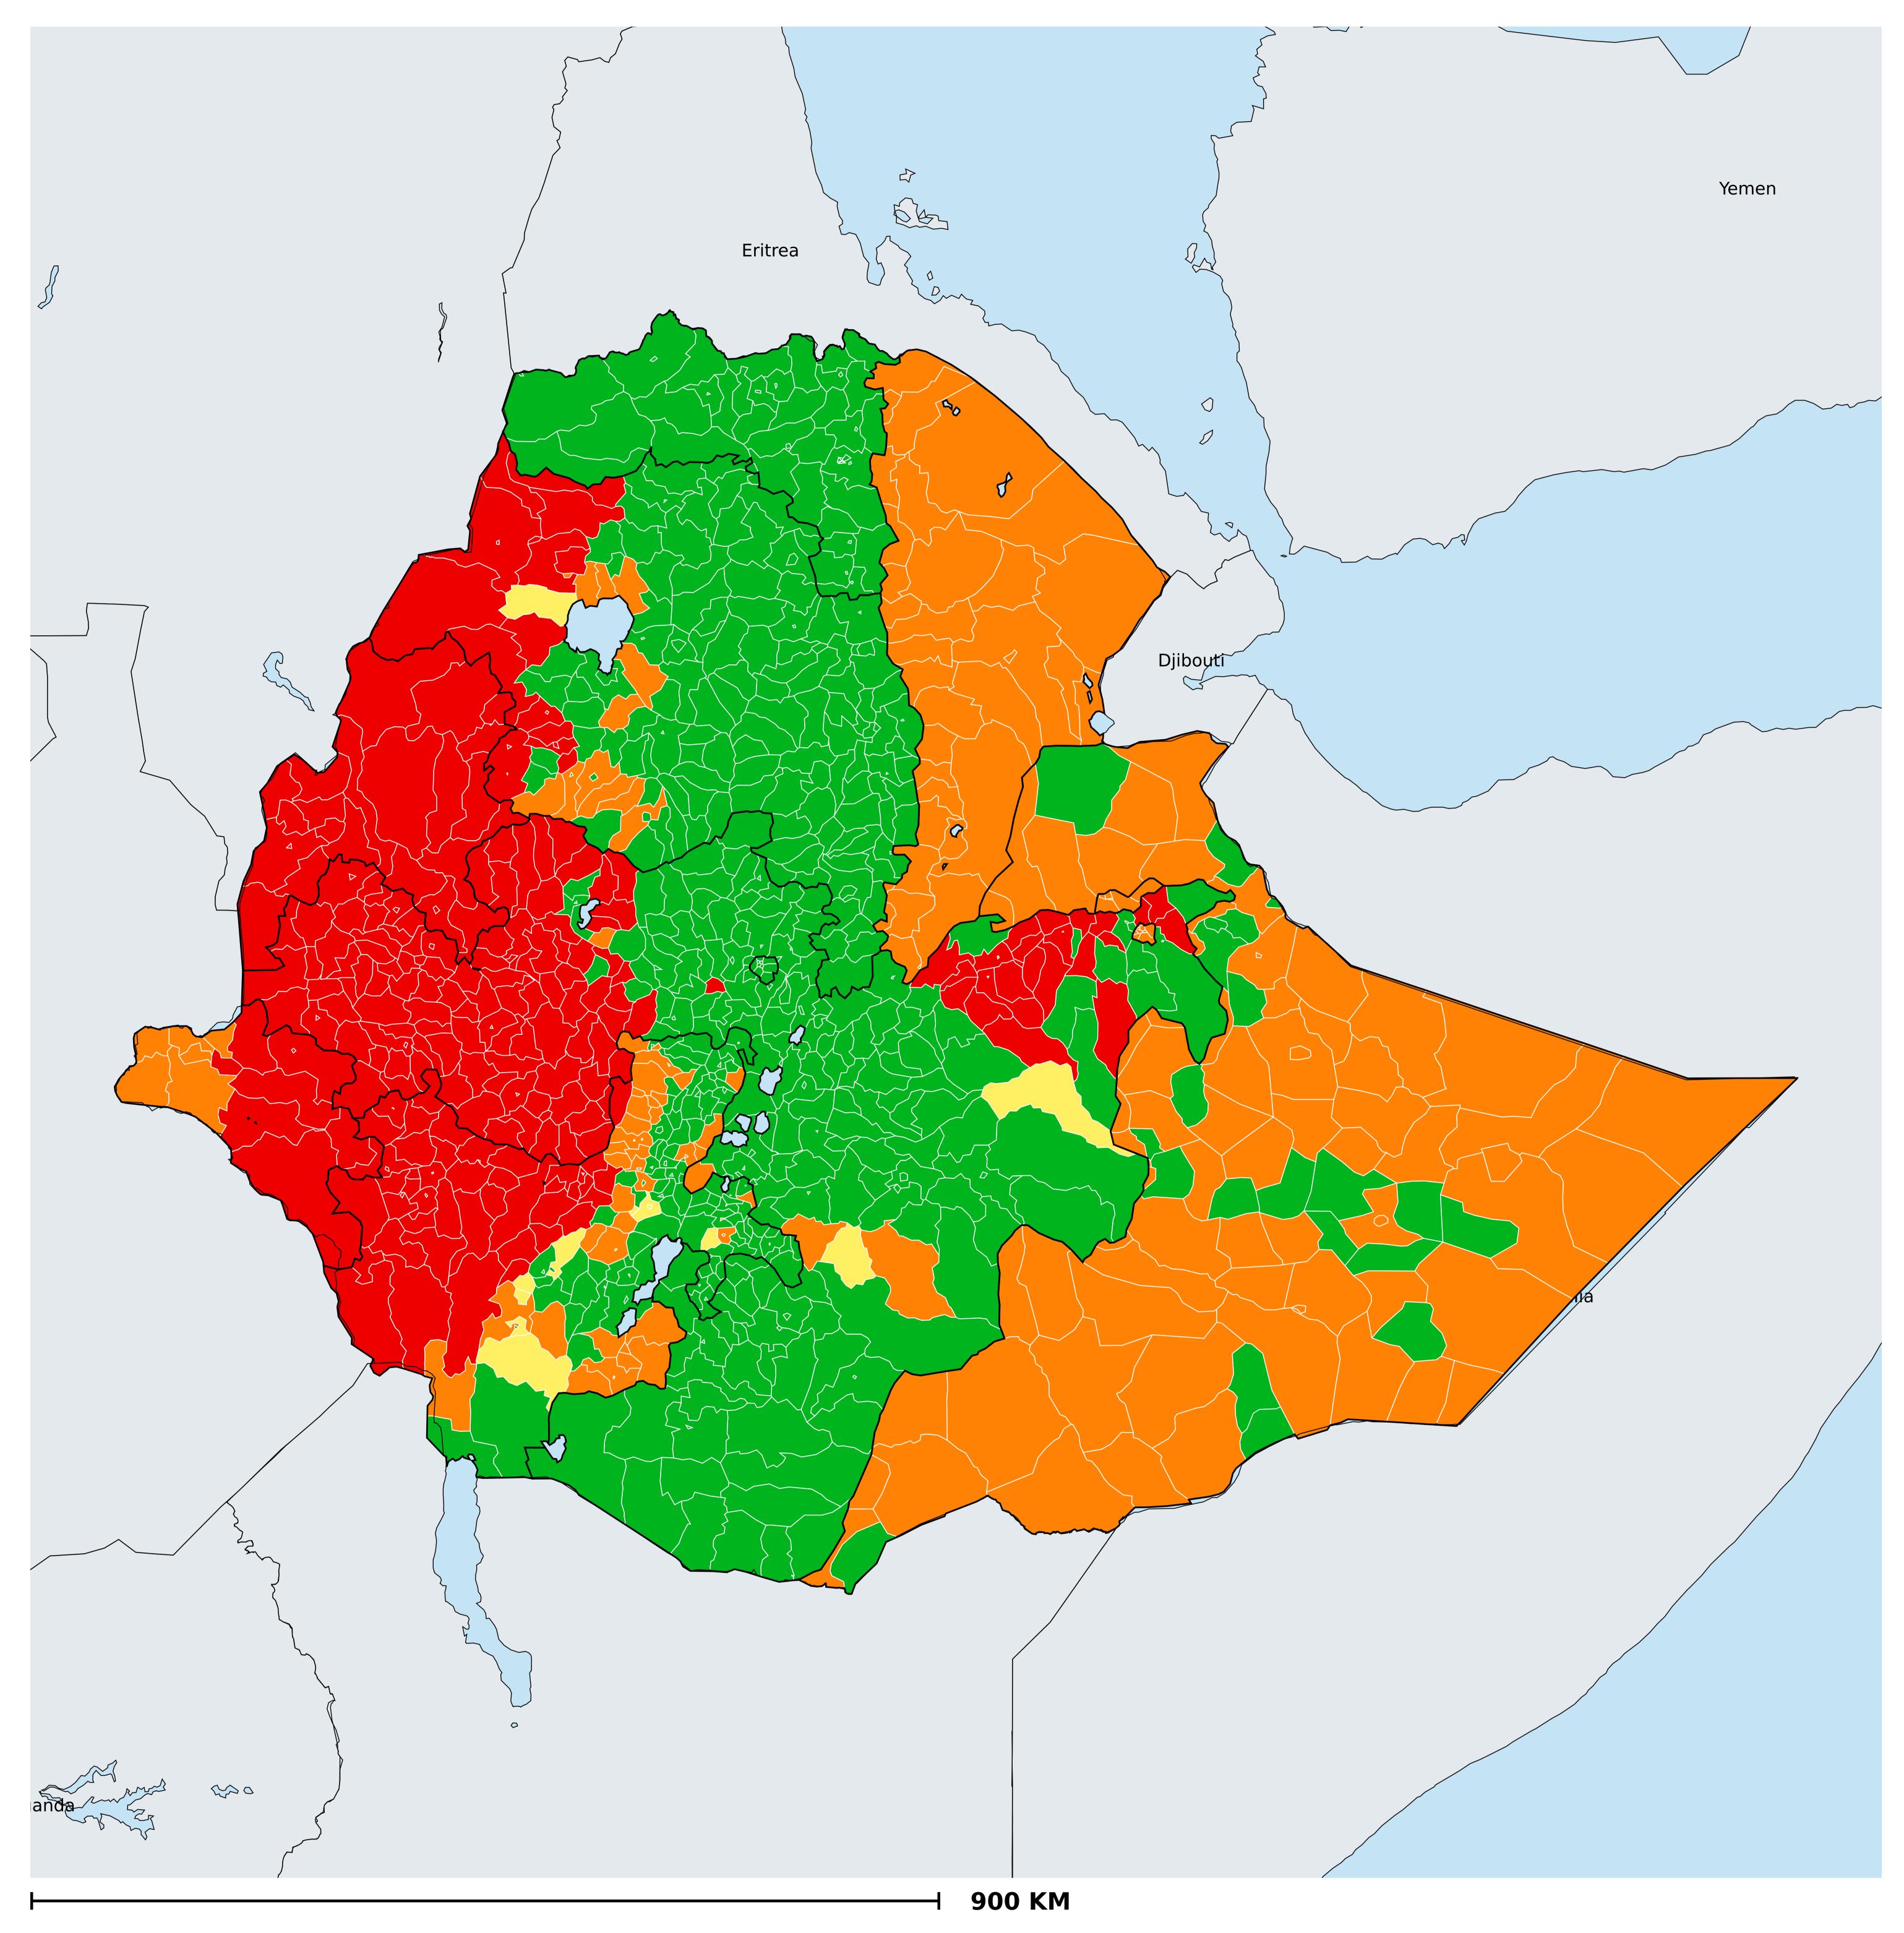

## Ethiopia (2020)

## Status of Onchocerciasis Elimination

Boundaries, names and designations used here do not imply expression of WHO opinion concerning the legal status of any country, territory or area, or of its authorities, or concerning delimitation of frontiers or boundaries. Dotted / dashed lines represent approximate border lines for which there may not yet be full agreement.

## Onchocerciasis > Endemicity

Not suitable for Onchocerciasis

Endemic (requiring MDA)

Unknown (under LF MDA)

Under post-intervention surveillance

Unknown (consider Oncho Elimination Mapping)

No data available