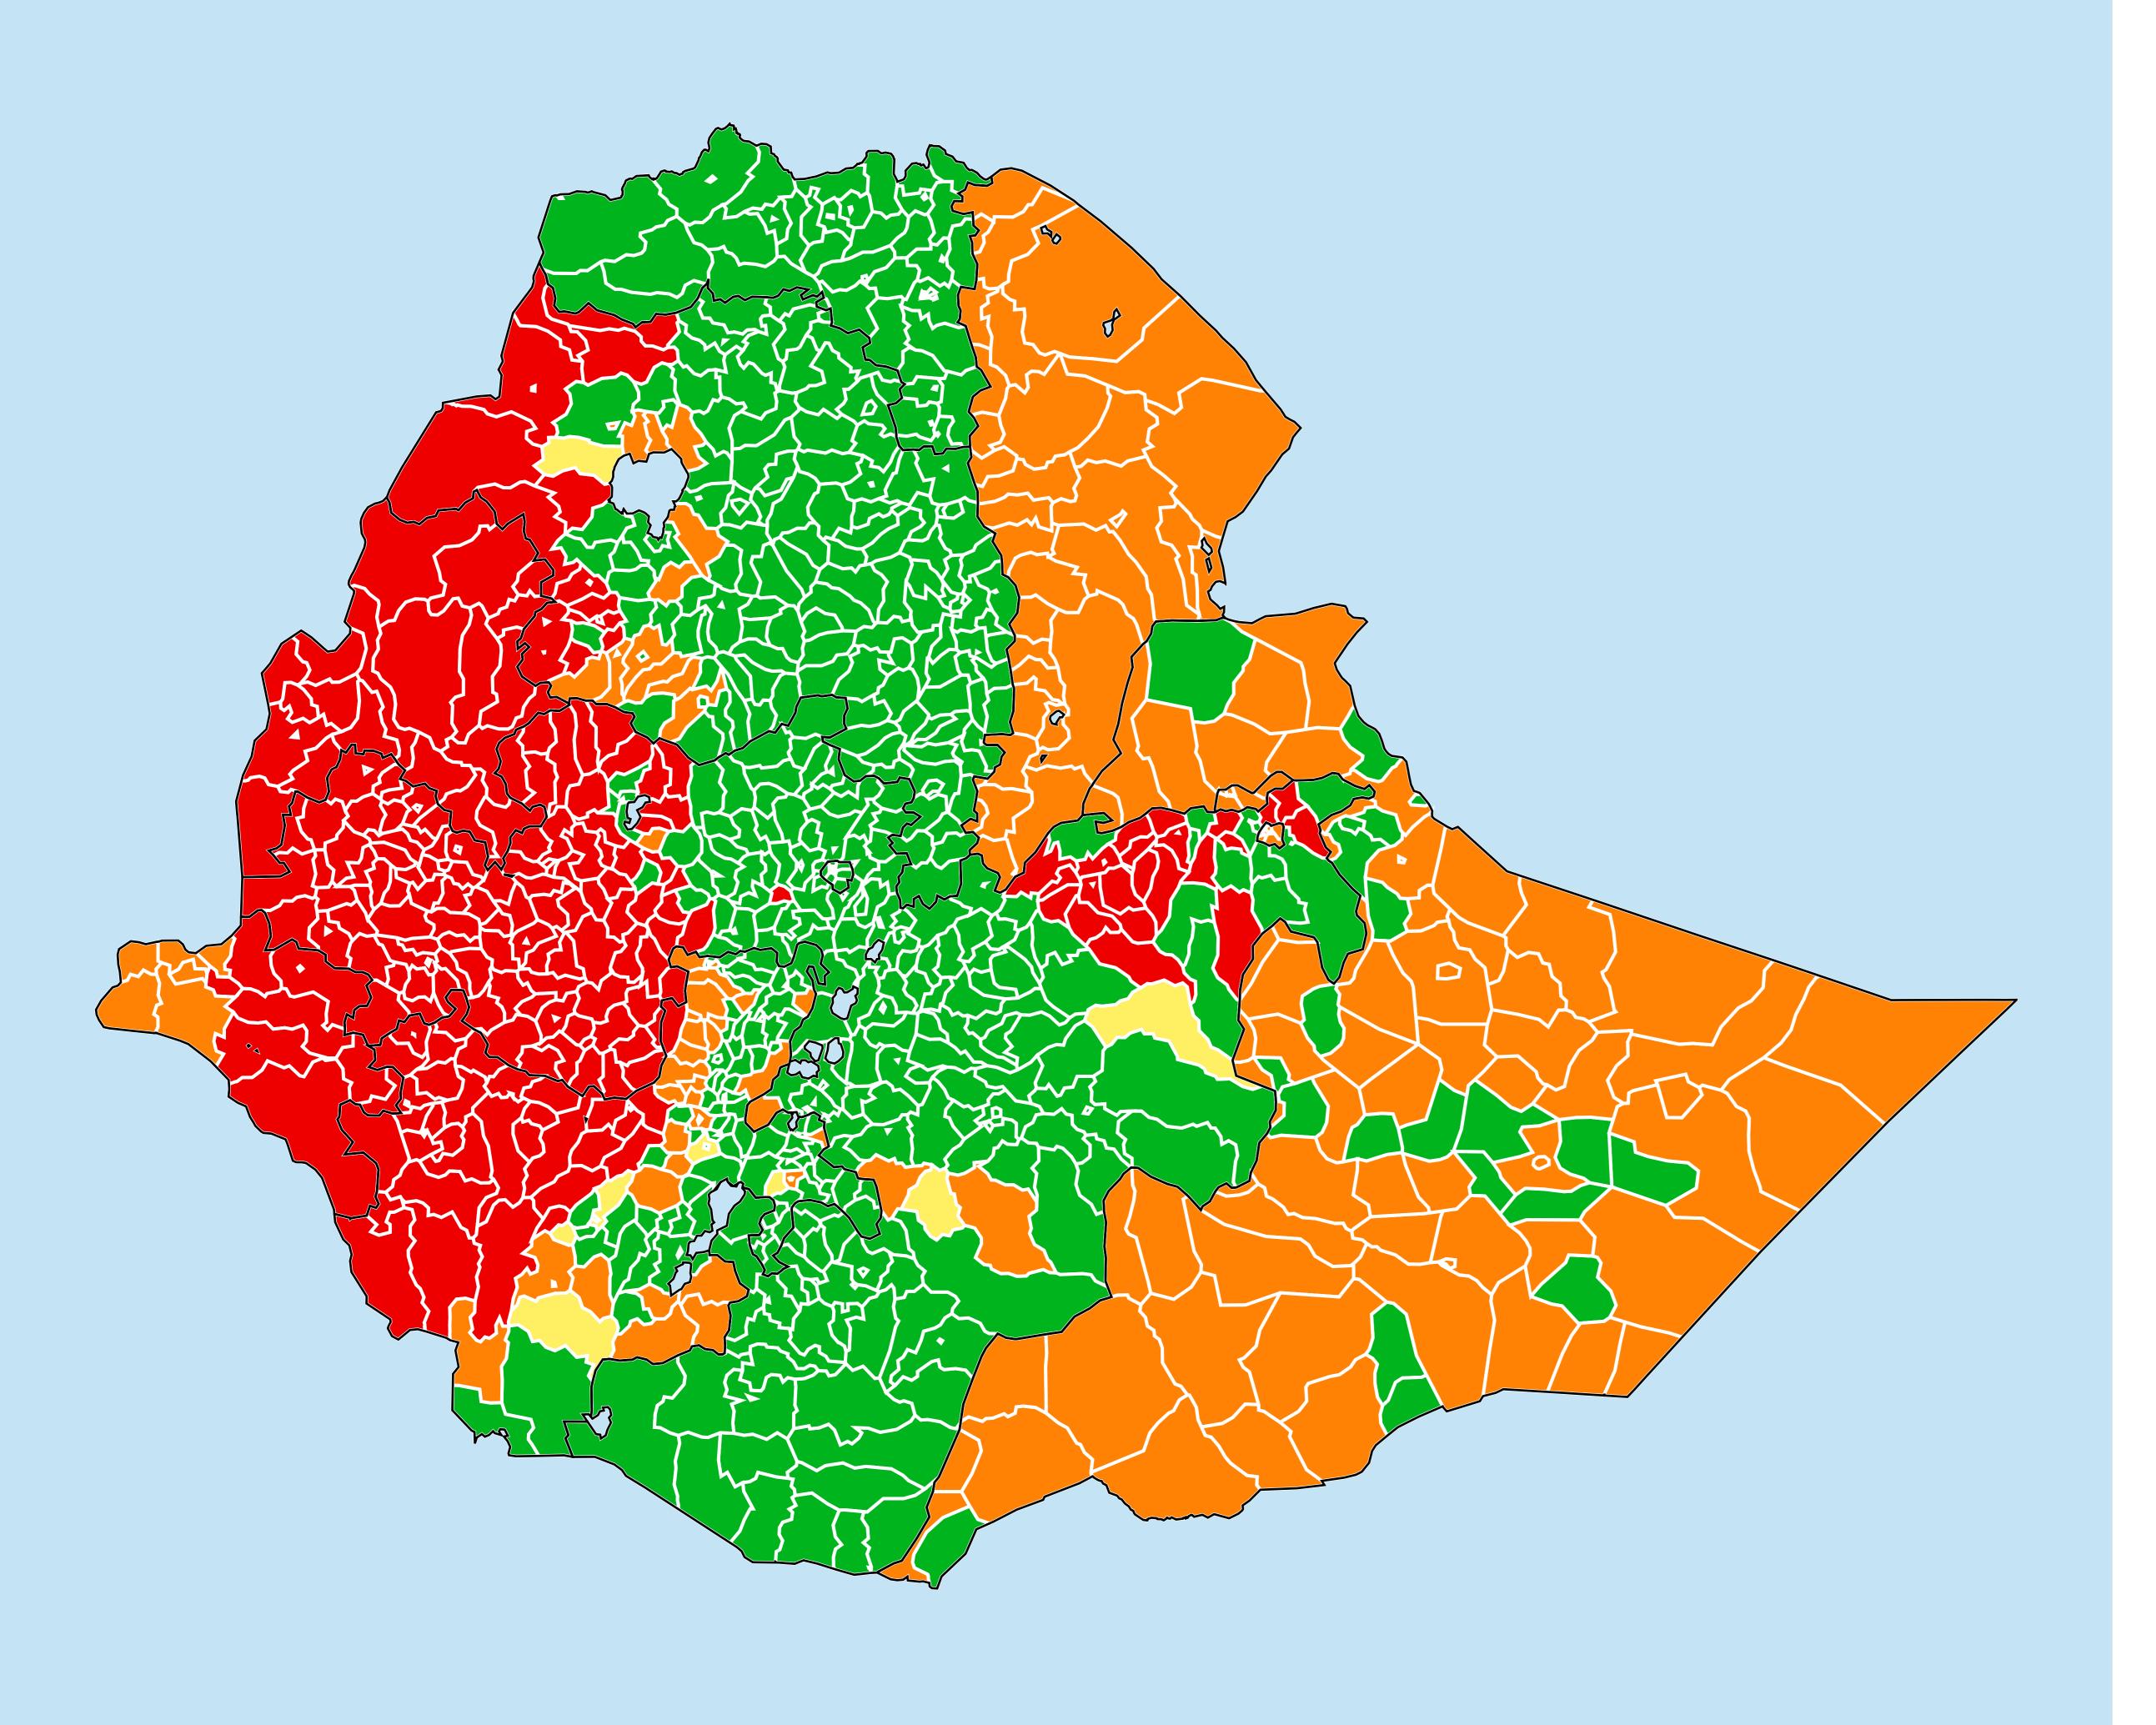

## Ethiopia (2018)

## Status of Onchocerciasis Elimination

## Onchocerciasis > Endemicity

Boundaries, names and designations used here do not imply expression of WHO opinion concerning the legal status of any country, territory or area, or of its authorities, or concerning delimitation of frontiers or boundaries. Dotted / dashed lines represent approximate border lines for which there may not yet be full agreement.

## **Data Source:**

Data provided by health ministries to ESPEN through WHO reporting processes. All reasonable precautions have been taken to verify this information

Copyright 2023 WHO. All rights reserved. Generated 18 September 2023