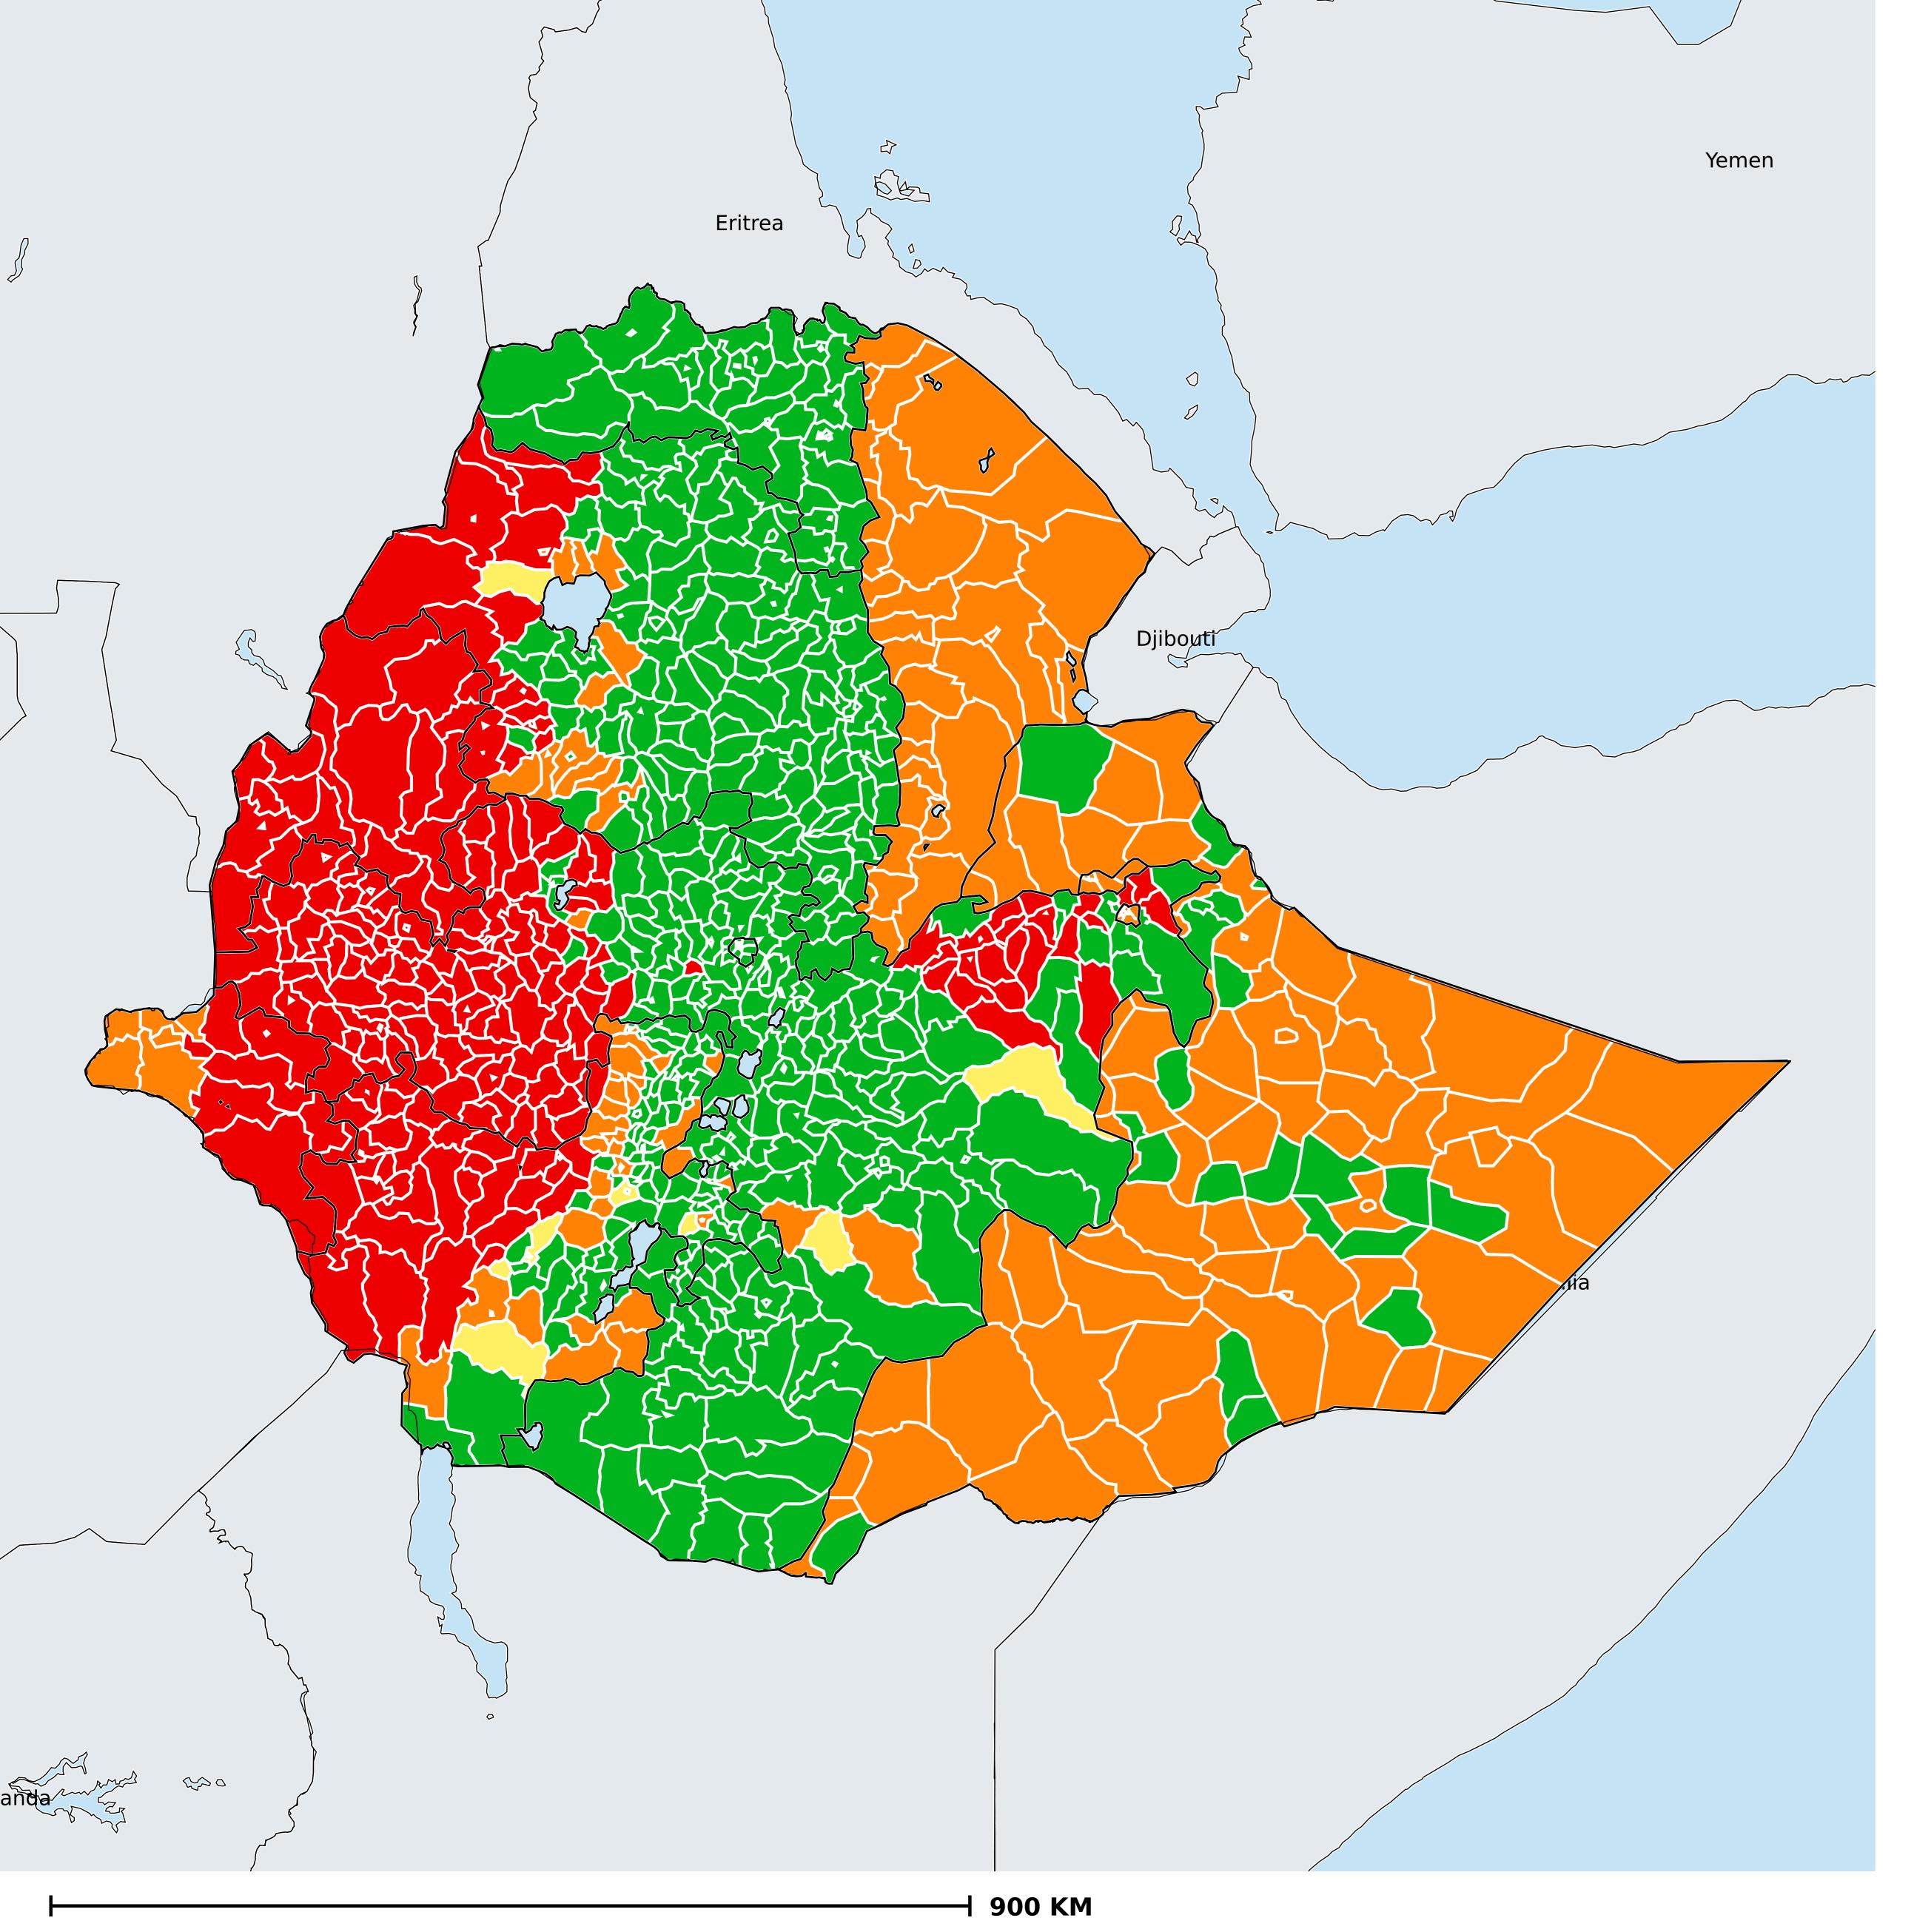

## Ethiopia (2017)

## Status of Onchocerciasis Elimination

## Onchocerciasis > Endemicity

Not suitable for Onchocerciasis

Endemic (requiring MDA)

Unknown (under LF MDA)

Under post-intervention surveillance

Unknown (consider Oncho Elimination Mapping)

No data available

Boundaries, names and designations used here do not imply expression of WHO opinion concerning the legal status of any country, territory or area, or of its authorities, or concerning delimitation of frontiers or boundaries. Dotted / dashed lines represent approximate border lines for which there may not yet be full agreement.

## **Data Source:**

Data provided by health ministries to ESPEN through WHO reporting processes. All reasonable precautions have been taken to verify this information

Copyright 2023 WHO. All rights reserved. Generated 18 September 2023