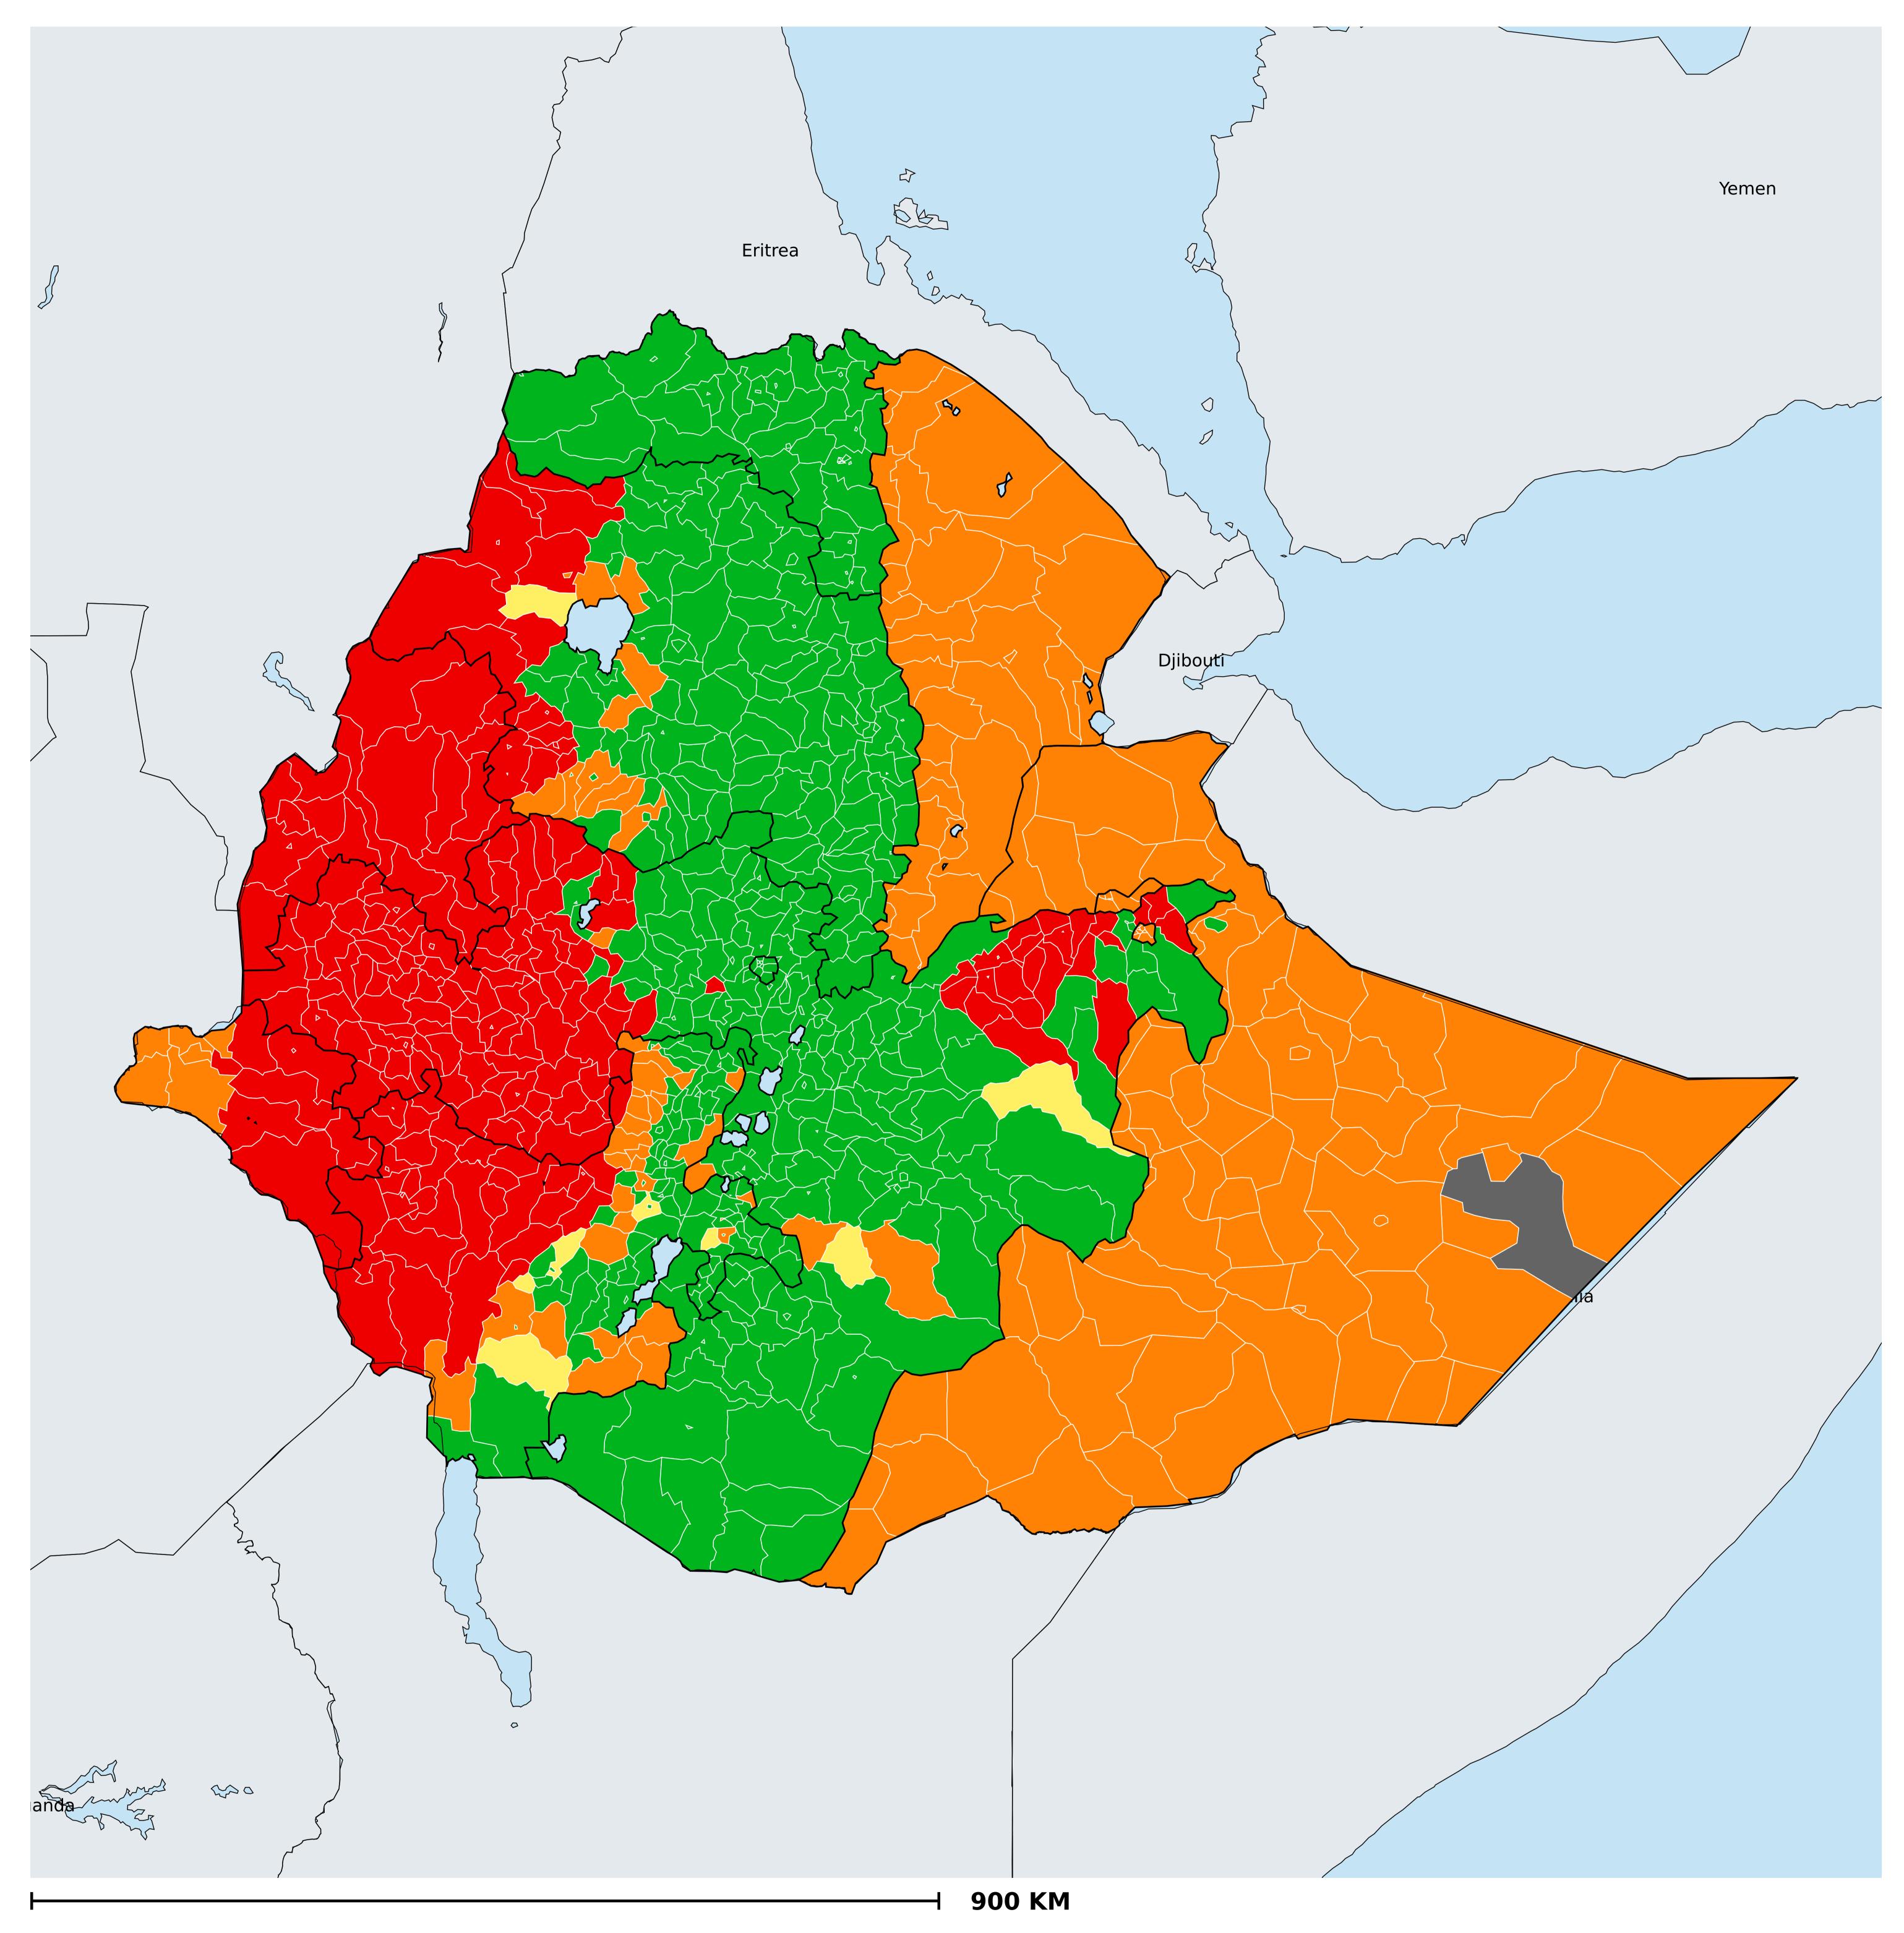

## Ethiopia (2016)

## Status of Onchocerciasis Elimination

Boundaries, names and designations used here do not imply expression of WHO opinion concerning the legal status of any country, territory or area, or of its authorities, or concerning delimitation of frontiers or boundaries. Dotted / dashed lines represent approximate border lines for which there may not yet be full agreement.

## Onchocerciasis > Endemicity

Not suitable for Onchocerciasis

Endemic (requiring MDA)

Unknown (under LF MDA)

Under post-intervention surveillance

Unknown (consider Oncho Elimination Mapping)

No data available