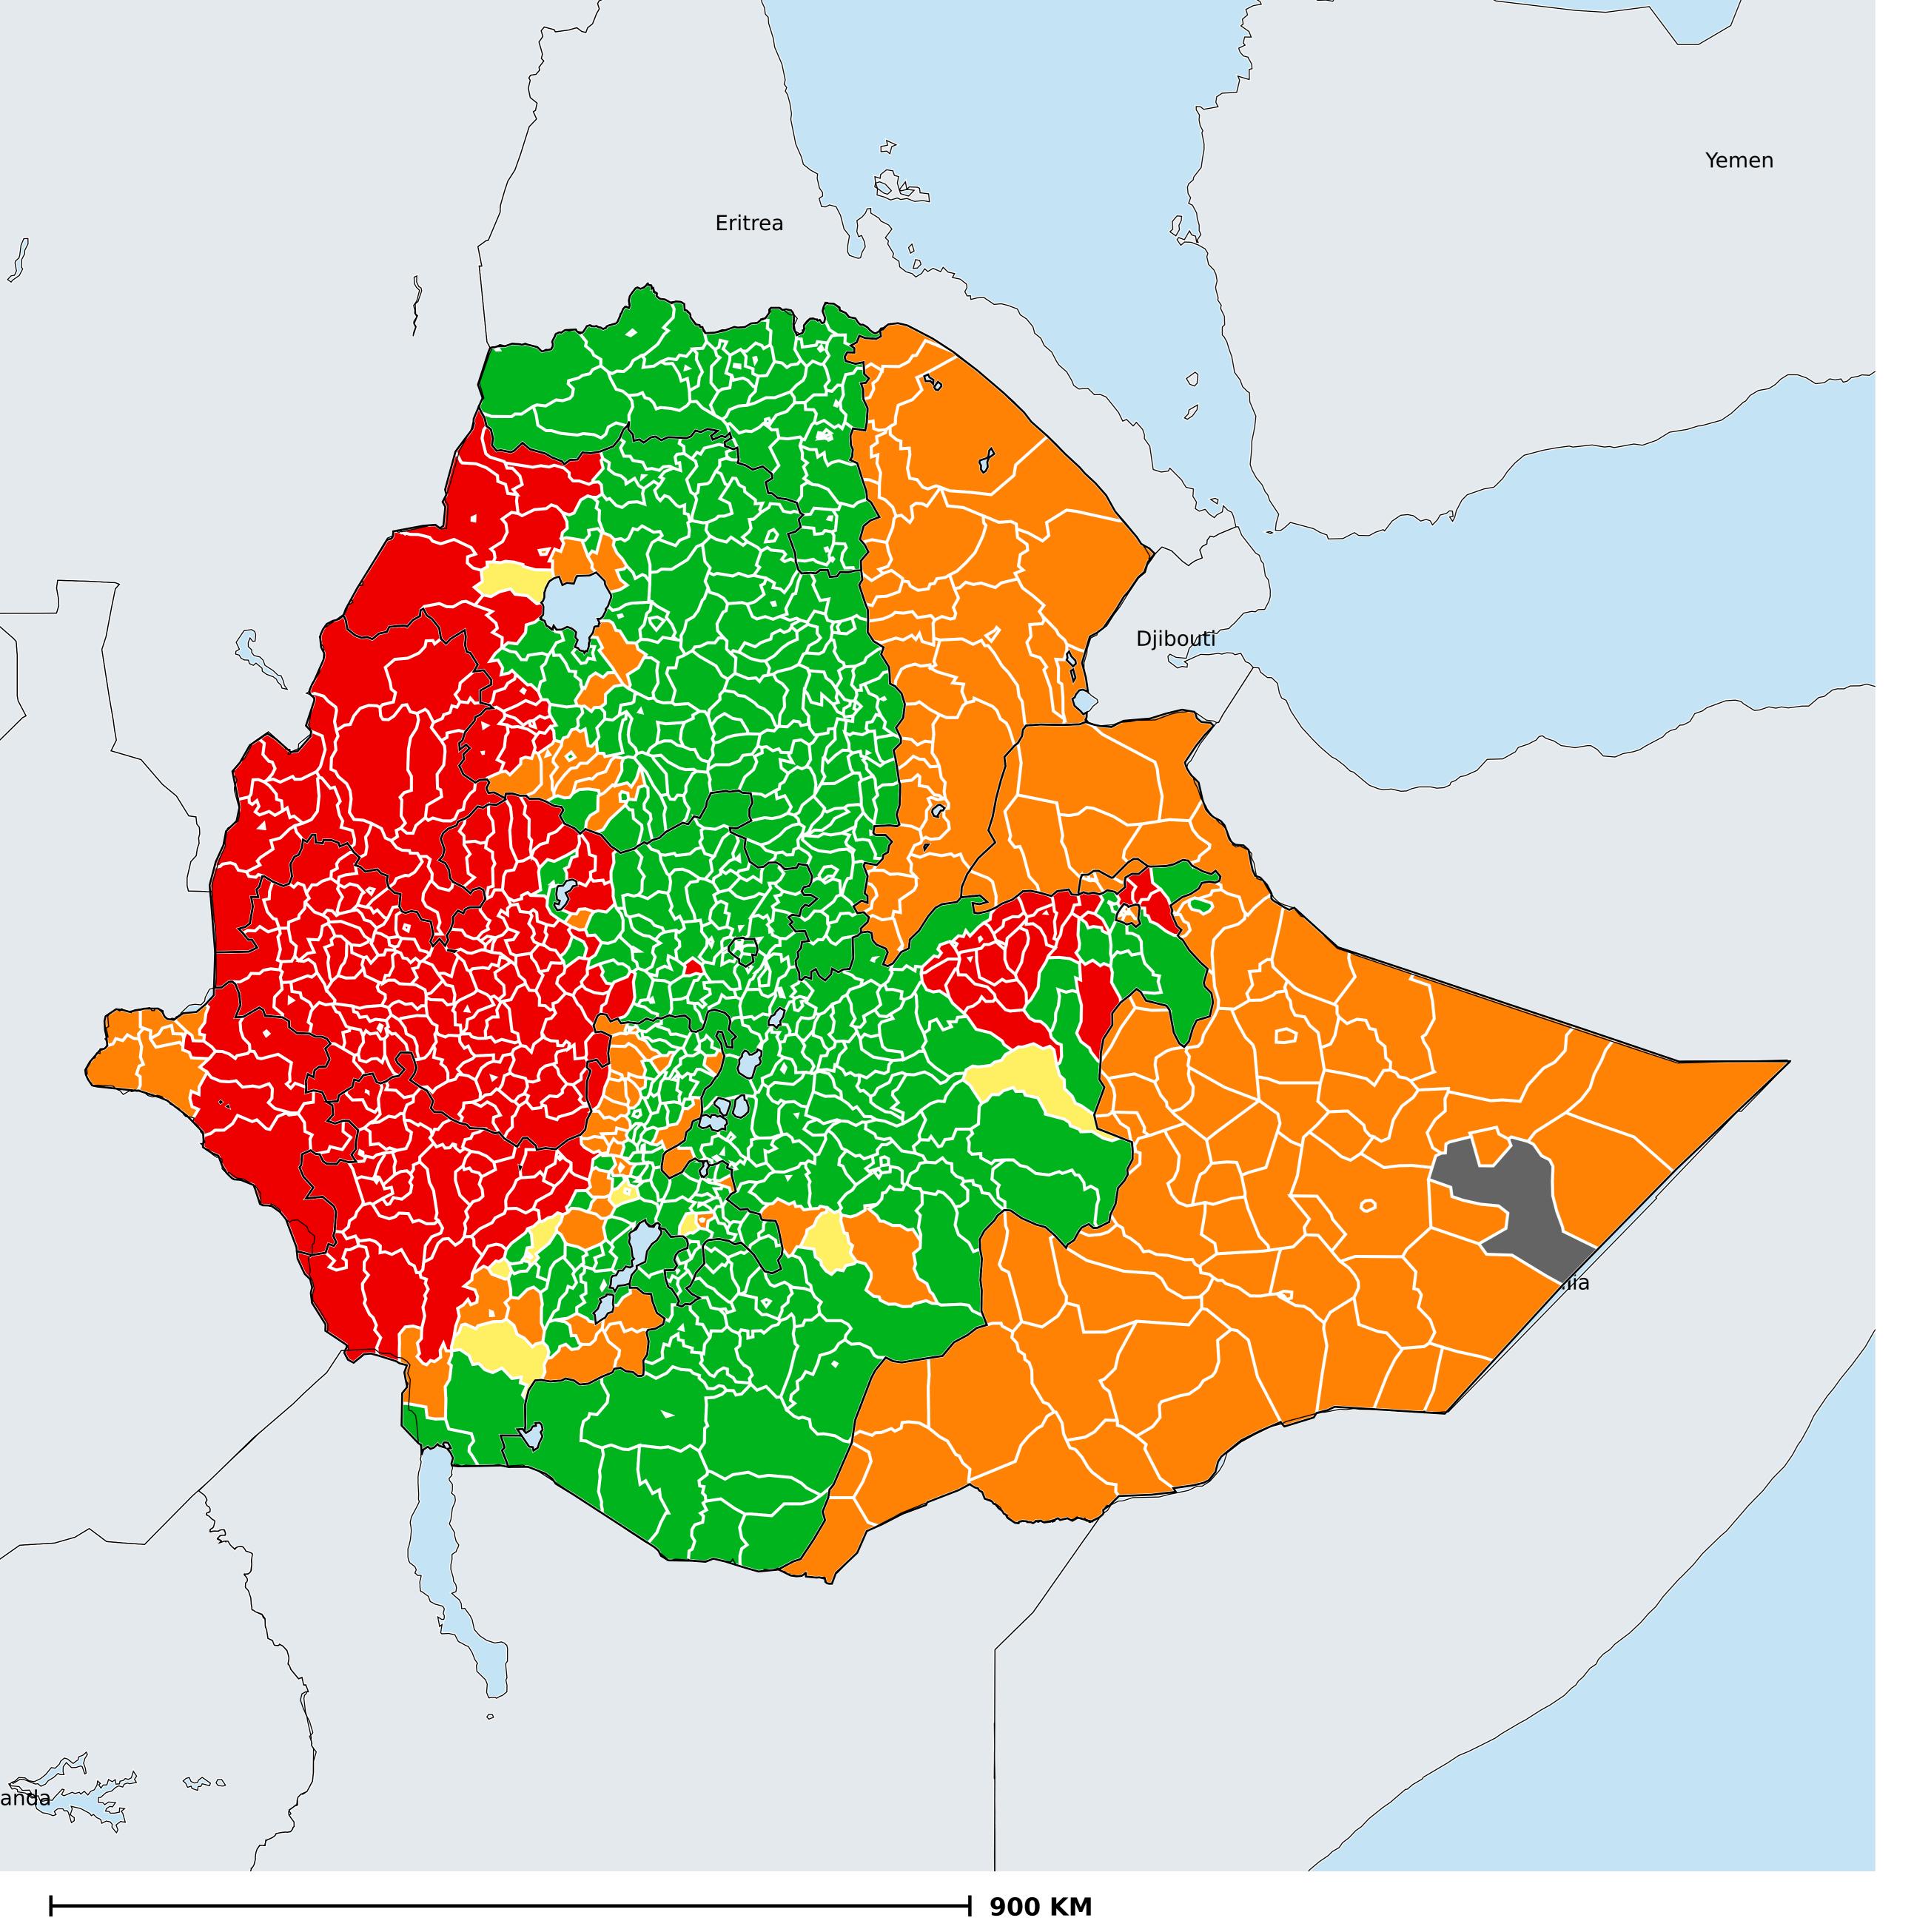

## Ethiopia (2016)

## Status of Onchocerciasis Elimination

## Onchocerciasis > Endemicity

Not suitable for Onchocerciasis

Endemic (requiring MDA)

Unknown (under LF MDA)

Under post-intervention surveillance

Unknown (consider Oncho Elimination Mapping)

No data available

Boundaries, names and designations used here do not imply expression of WHO opinion concerning the legal status of any country, territory or area, or of its authorities, or concerning delimitation of frontiers or boundaries. Dotted / dashed lines represent approximate border lines for which there may not yet be full agreement.

## **Data Source:**

Data provided by health ministries to ESPEN through WHO reporting processes. All reasonable precautions have been taken to verify this information

Copyright 2023 WHO. All rights reserved. Generated 18 September 2023