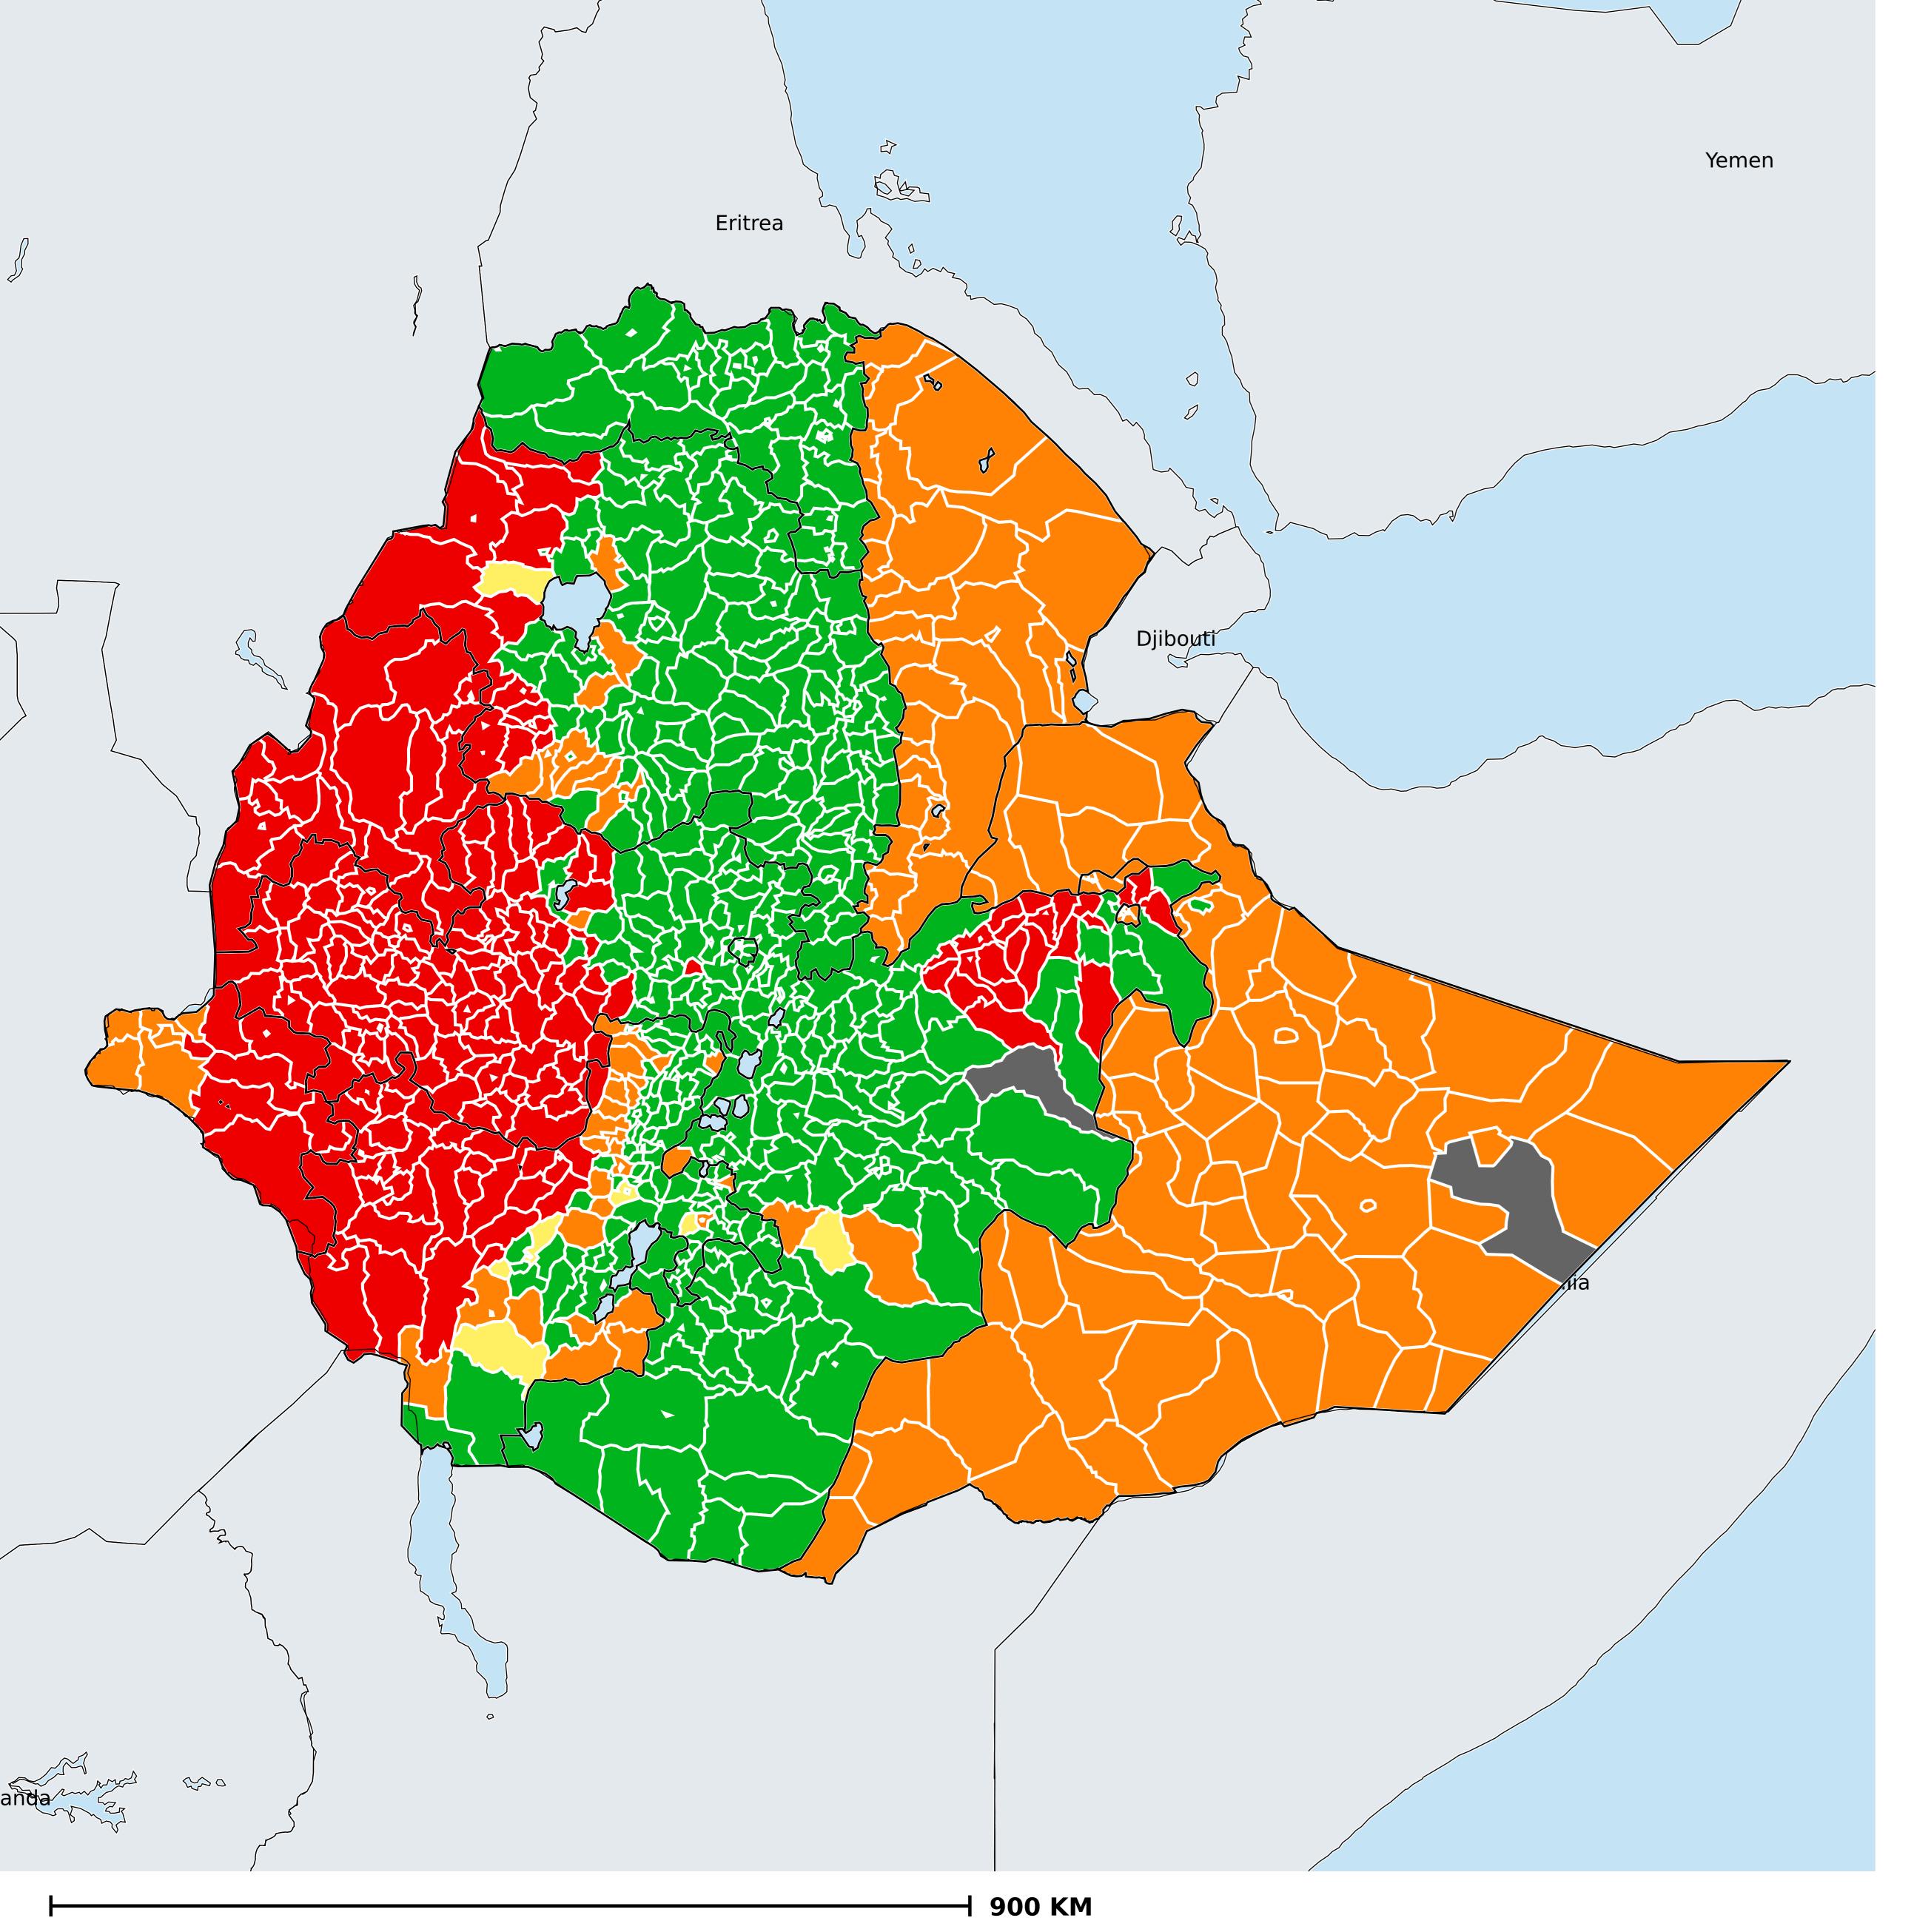

## Ethiopia (2015)

## Status of Onchocerciasis Elimination

## Onchocerciasis > Endemicity

Not suitable for Onchocerciasis

Endemic (requiring MDA)

Unknown (under LF MDA)

Under post-intervention surveillance

Unknown (consider Oncho Elimination Mapping)

No data available

Boundaries, names and designations used here do not imply expression of WHO opinion concerning the legal status of any country, territory or area, or of its authorities, or concerning delimitation of frontiers or boundaries. Dotted / dashed lines represent approximate border lines for which there may not yet be full agreement.

## **Data Source:**

Data provided by health ministries to ESPEN through WHO reporting processes. All reasonable precautions have been taken to verify this information

Copyright 2023 WHO. All rights reserved. Generated 18 September 2023