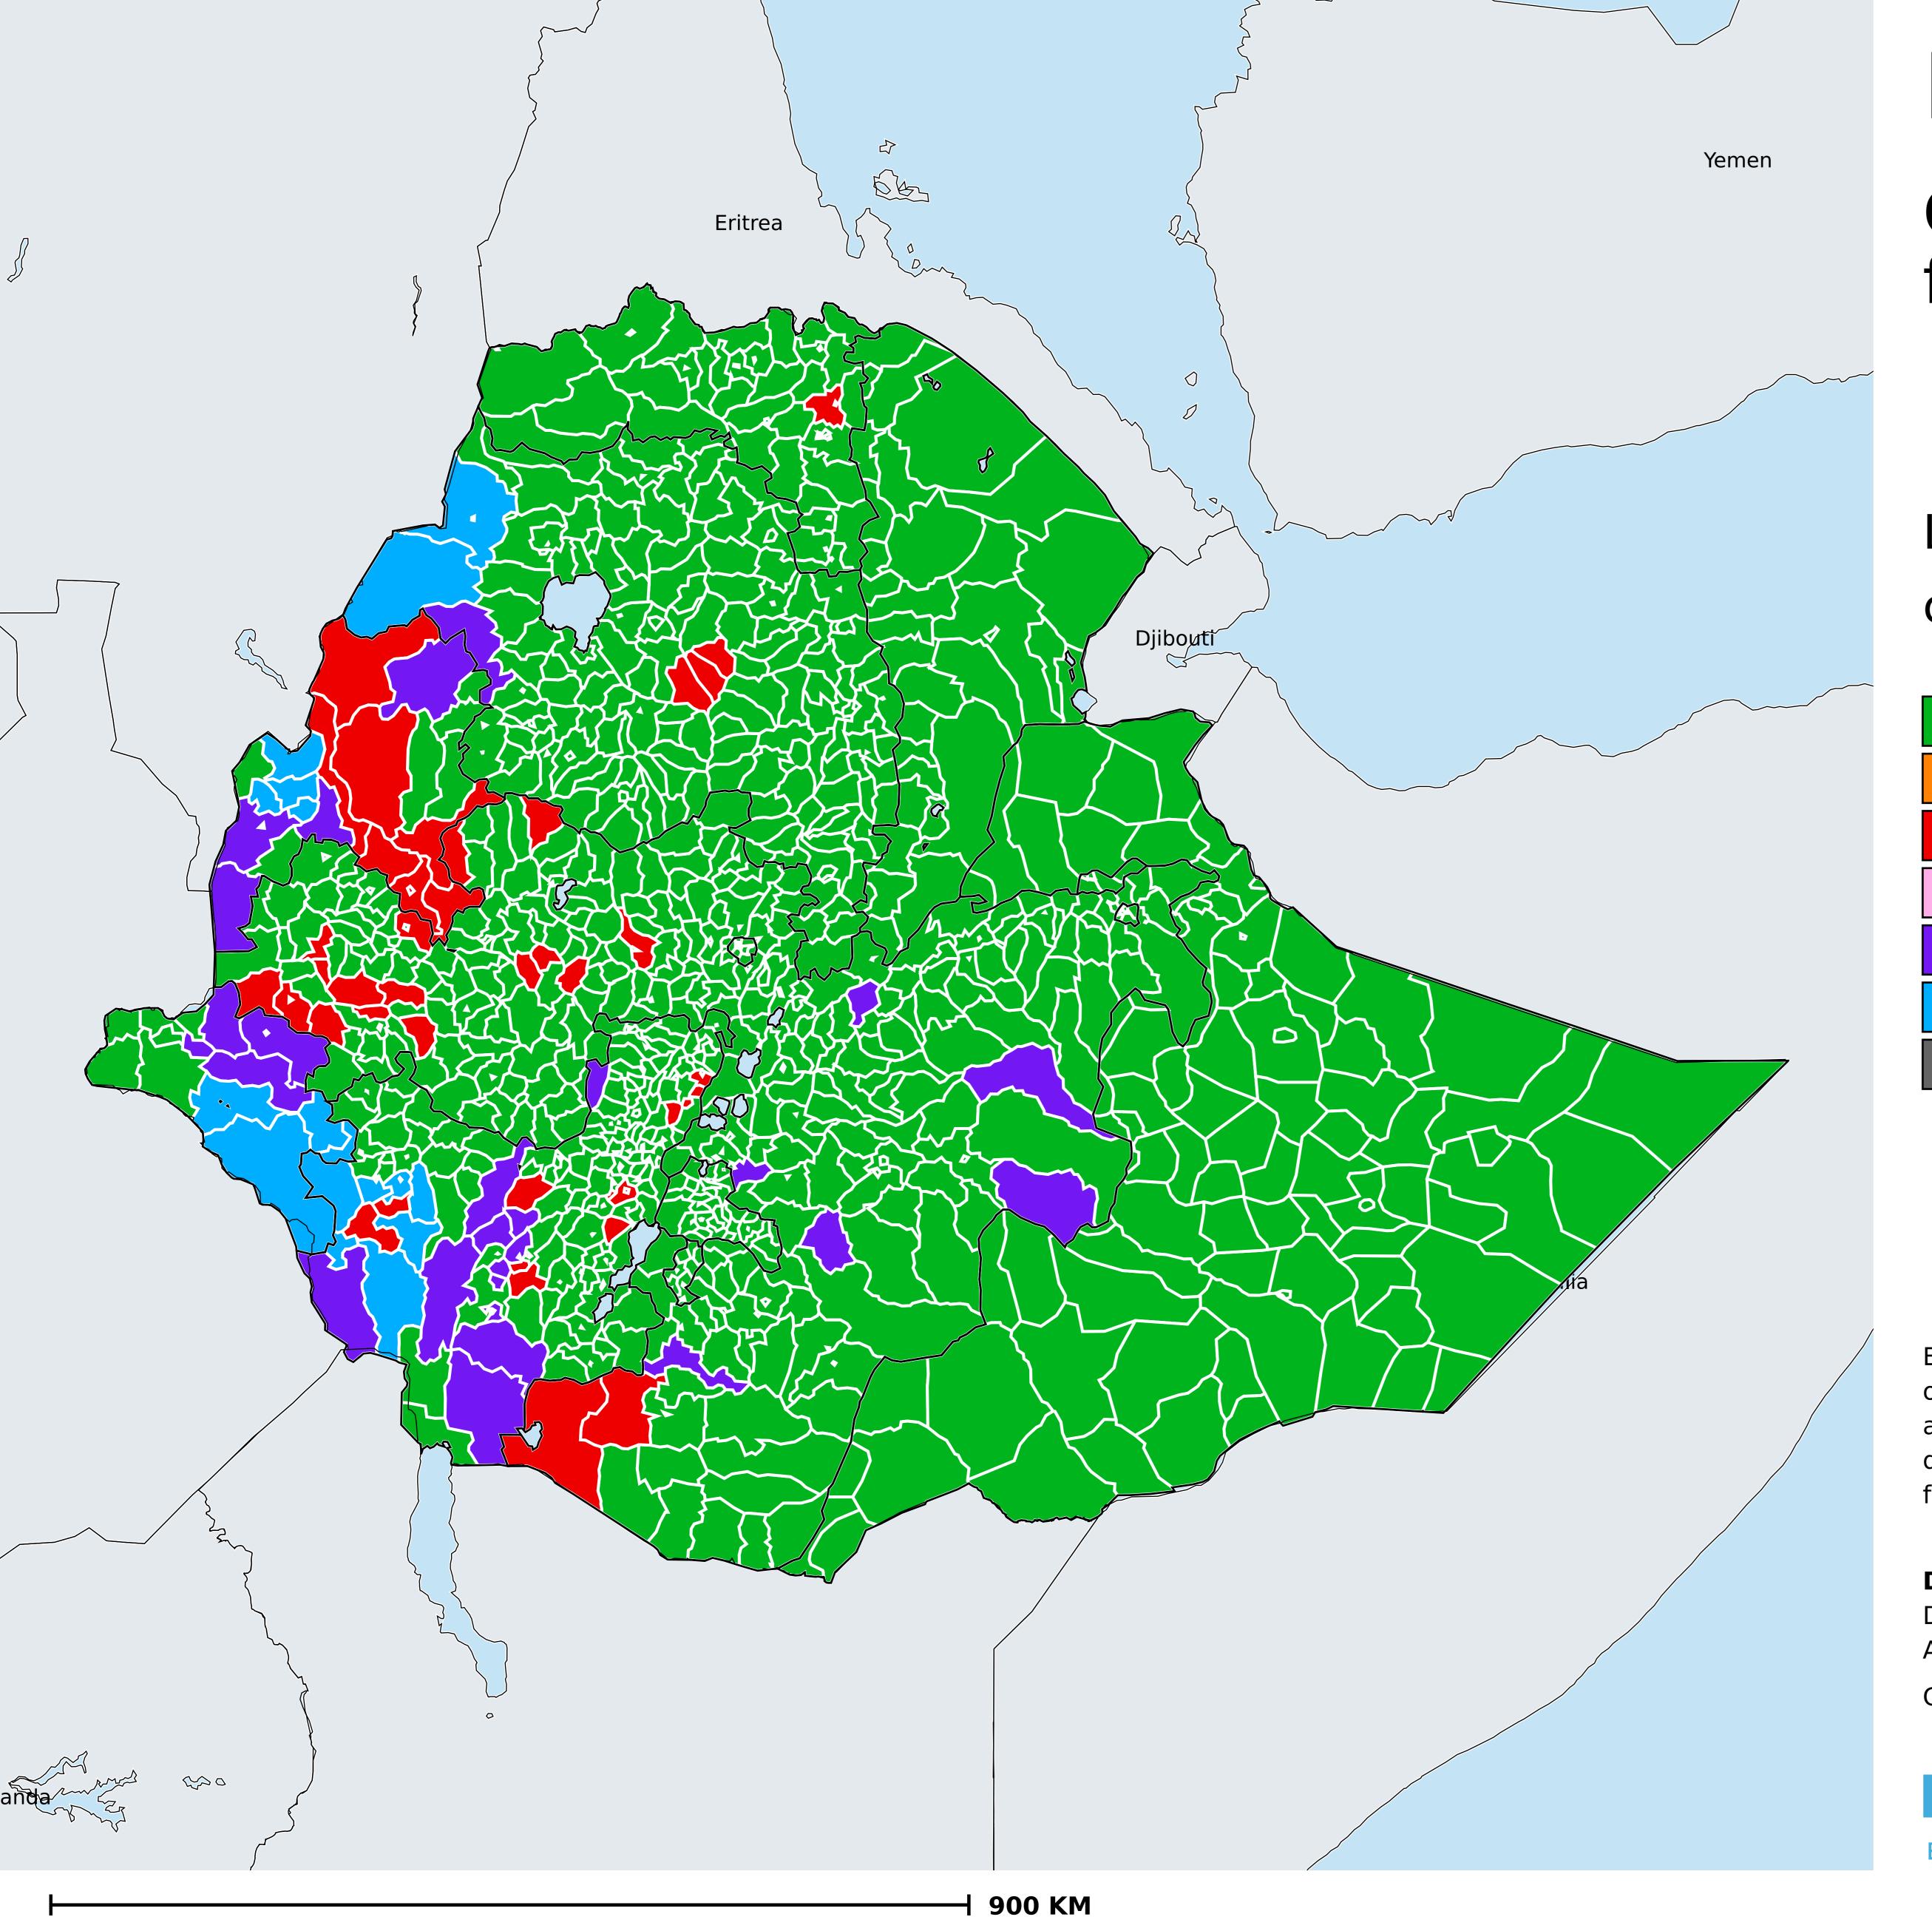

## Ethiopia (2021)

Geographic MDA/PC coverage of Lymphatic filariasis

Lymphatic filariasis > MDA/PC coverage > Geographic coverage

Non-endemic
Endemicity unknown
MDA not delivered - Endemic

MDA not delivered - Linderlic

MDA not delivered - dine

Under post-intervention surveillance

No data available

Boundaries, names and designations used here do not imply expression of WHO opinion concerning the legal status of any country, territory or area, or of its authorities, or concerning delimitation of frontiers or boundaries. Dotted / dashed lines represent approximate border lines for which there may not yet be full agreement.

## **Data Source:**

Data provided by health ministries to ESPEN through WHO reporting processes. All reasonable precautions have been taken to verify this information

Copyright 2024 WHO. All rights reserved. Generated 25 January 2024