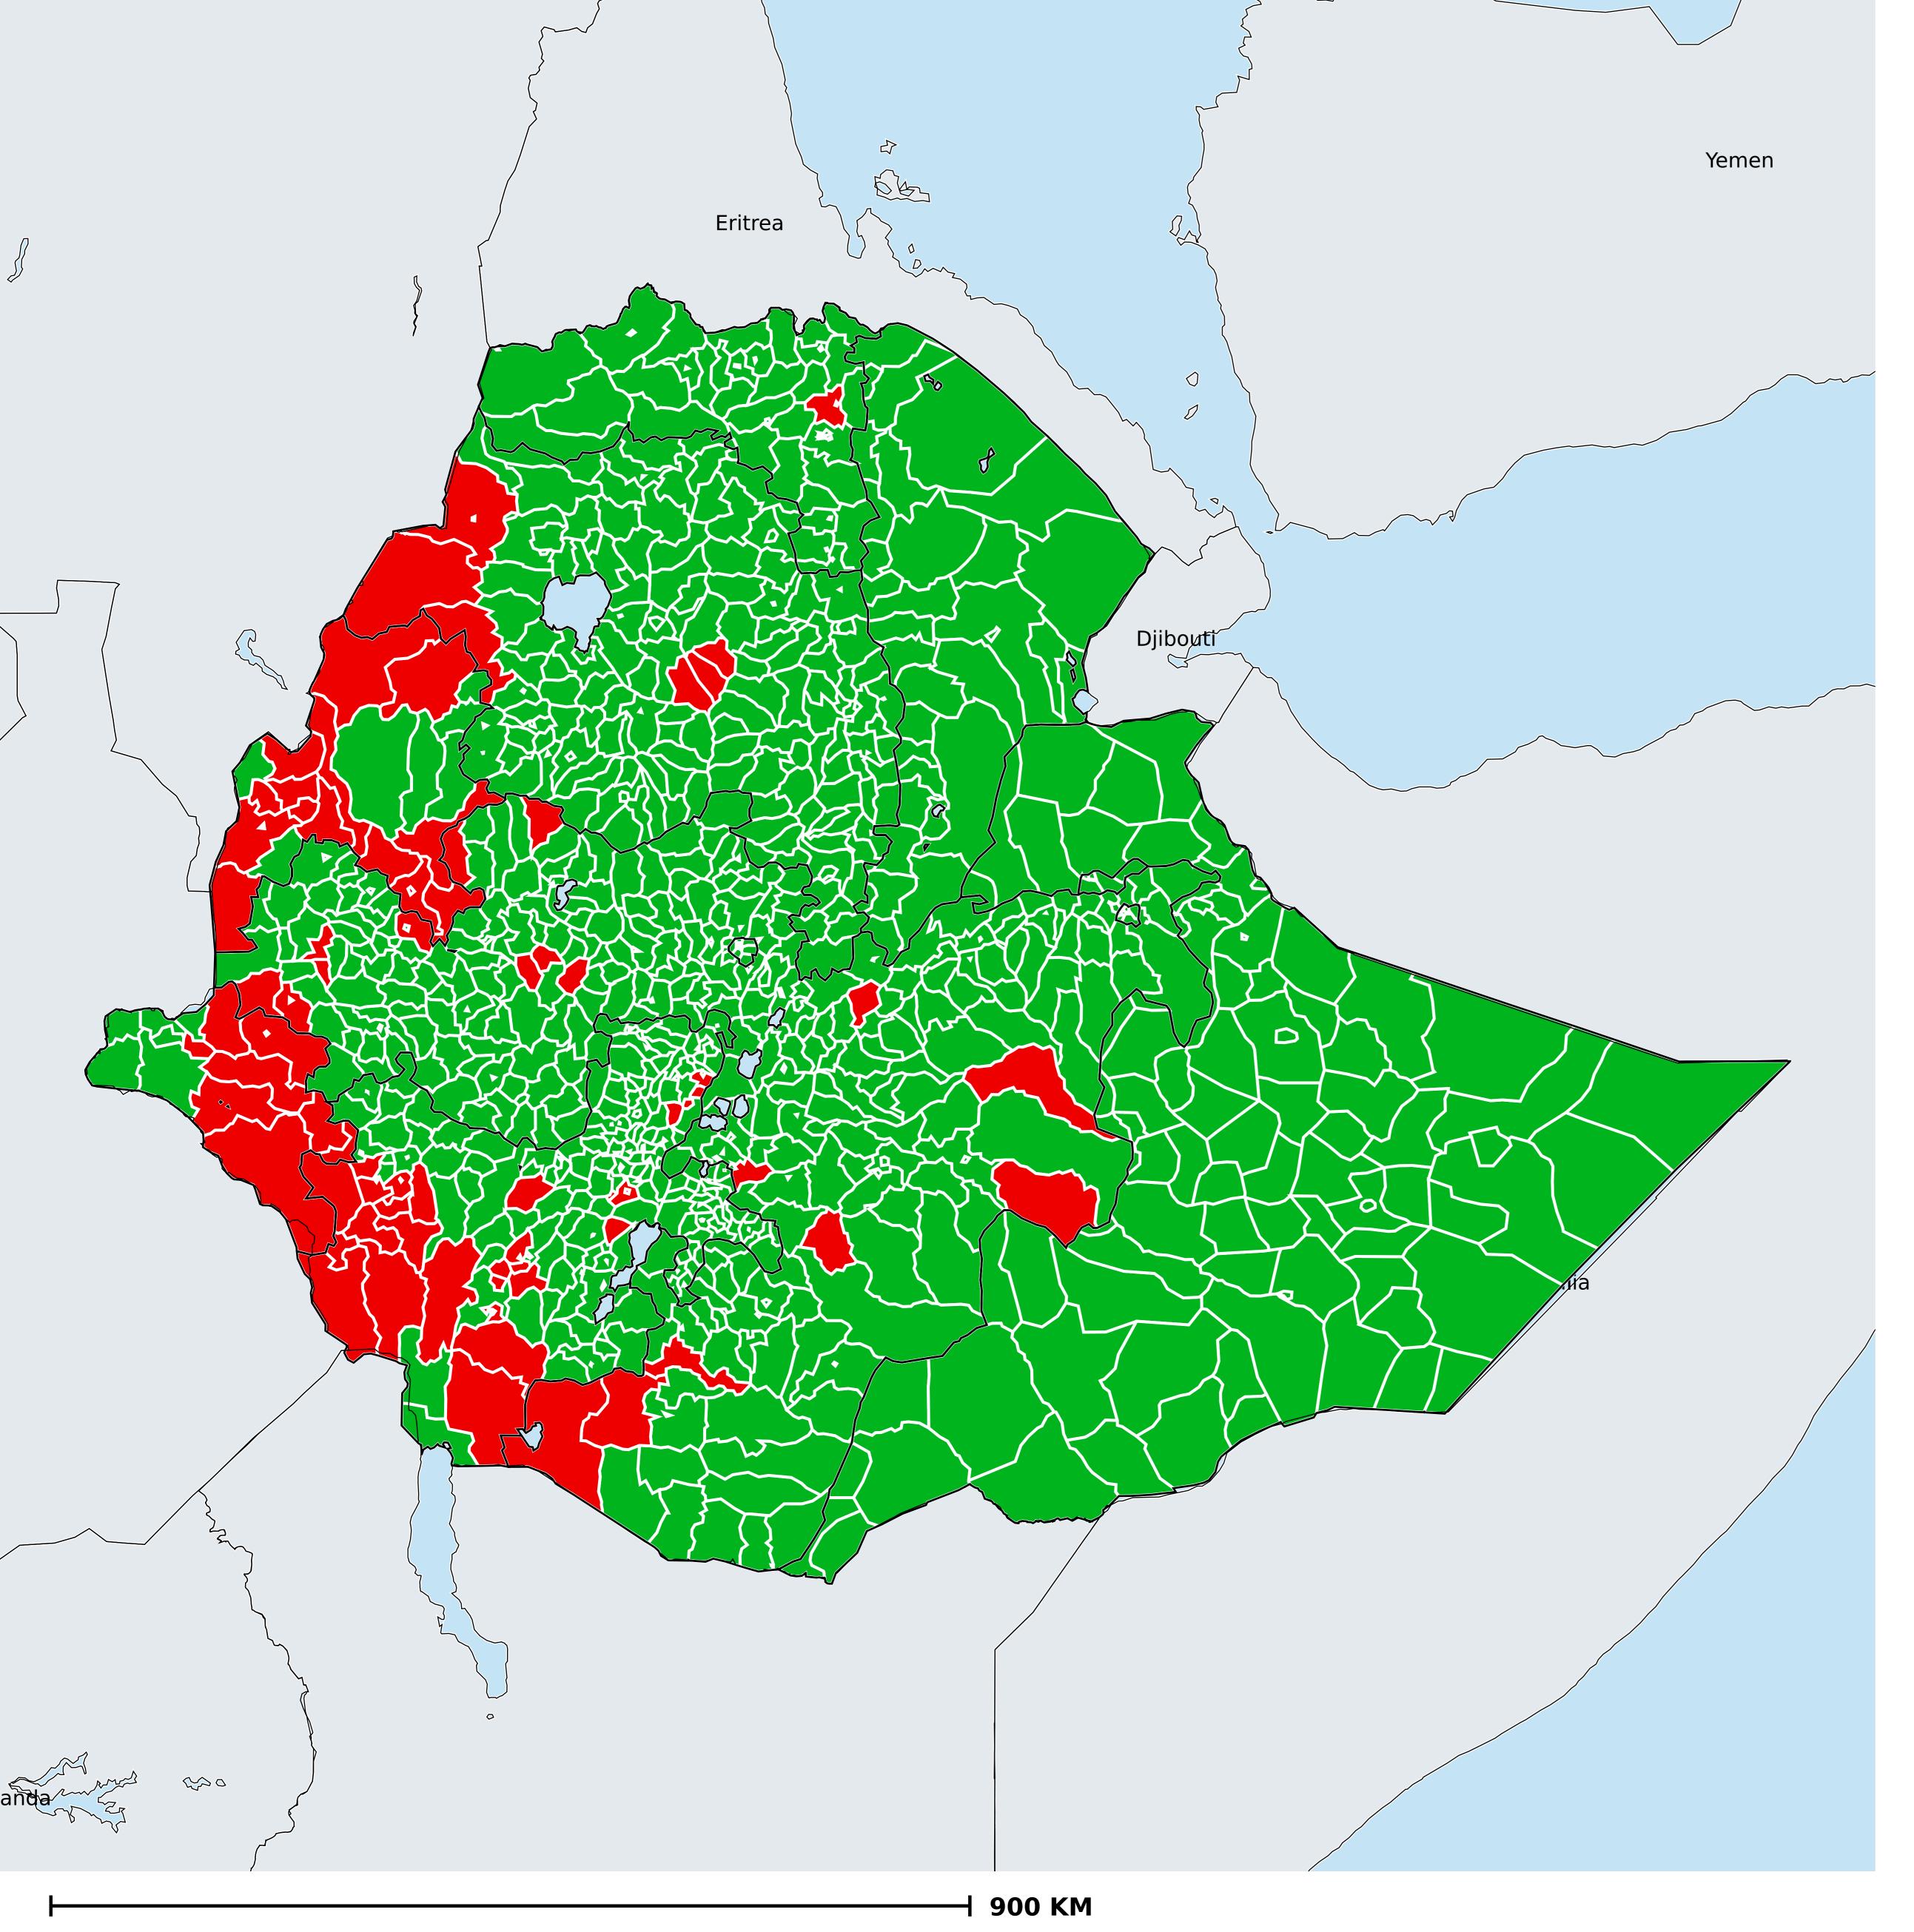

## Status of Lymphatic filariasis Elimination

Lymphatic filariasis > Endemicity

Non-endemic
Endemic (requiring MDA)
Under post-intervention surveillance
Endemicity unknown
No data available

Boundaries, names and designations used here do not imply expression of WHO opinion concerning the legal status of any country, territory or area, or of its authorities, or concerning delimitation of frontiers or boundaries. Dotted / dashed lines represent approximate border lines for which there may not yet be full agreement.