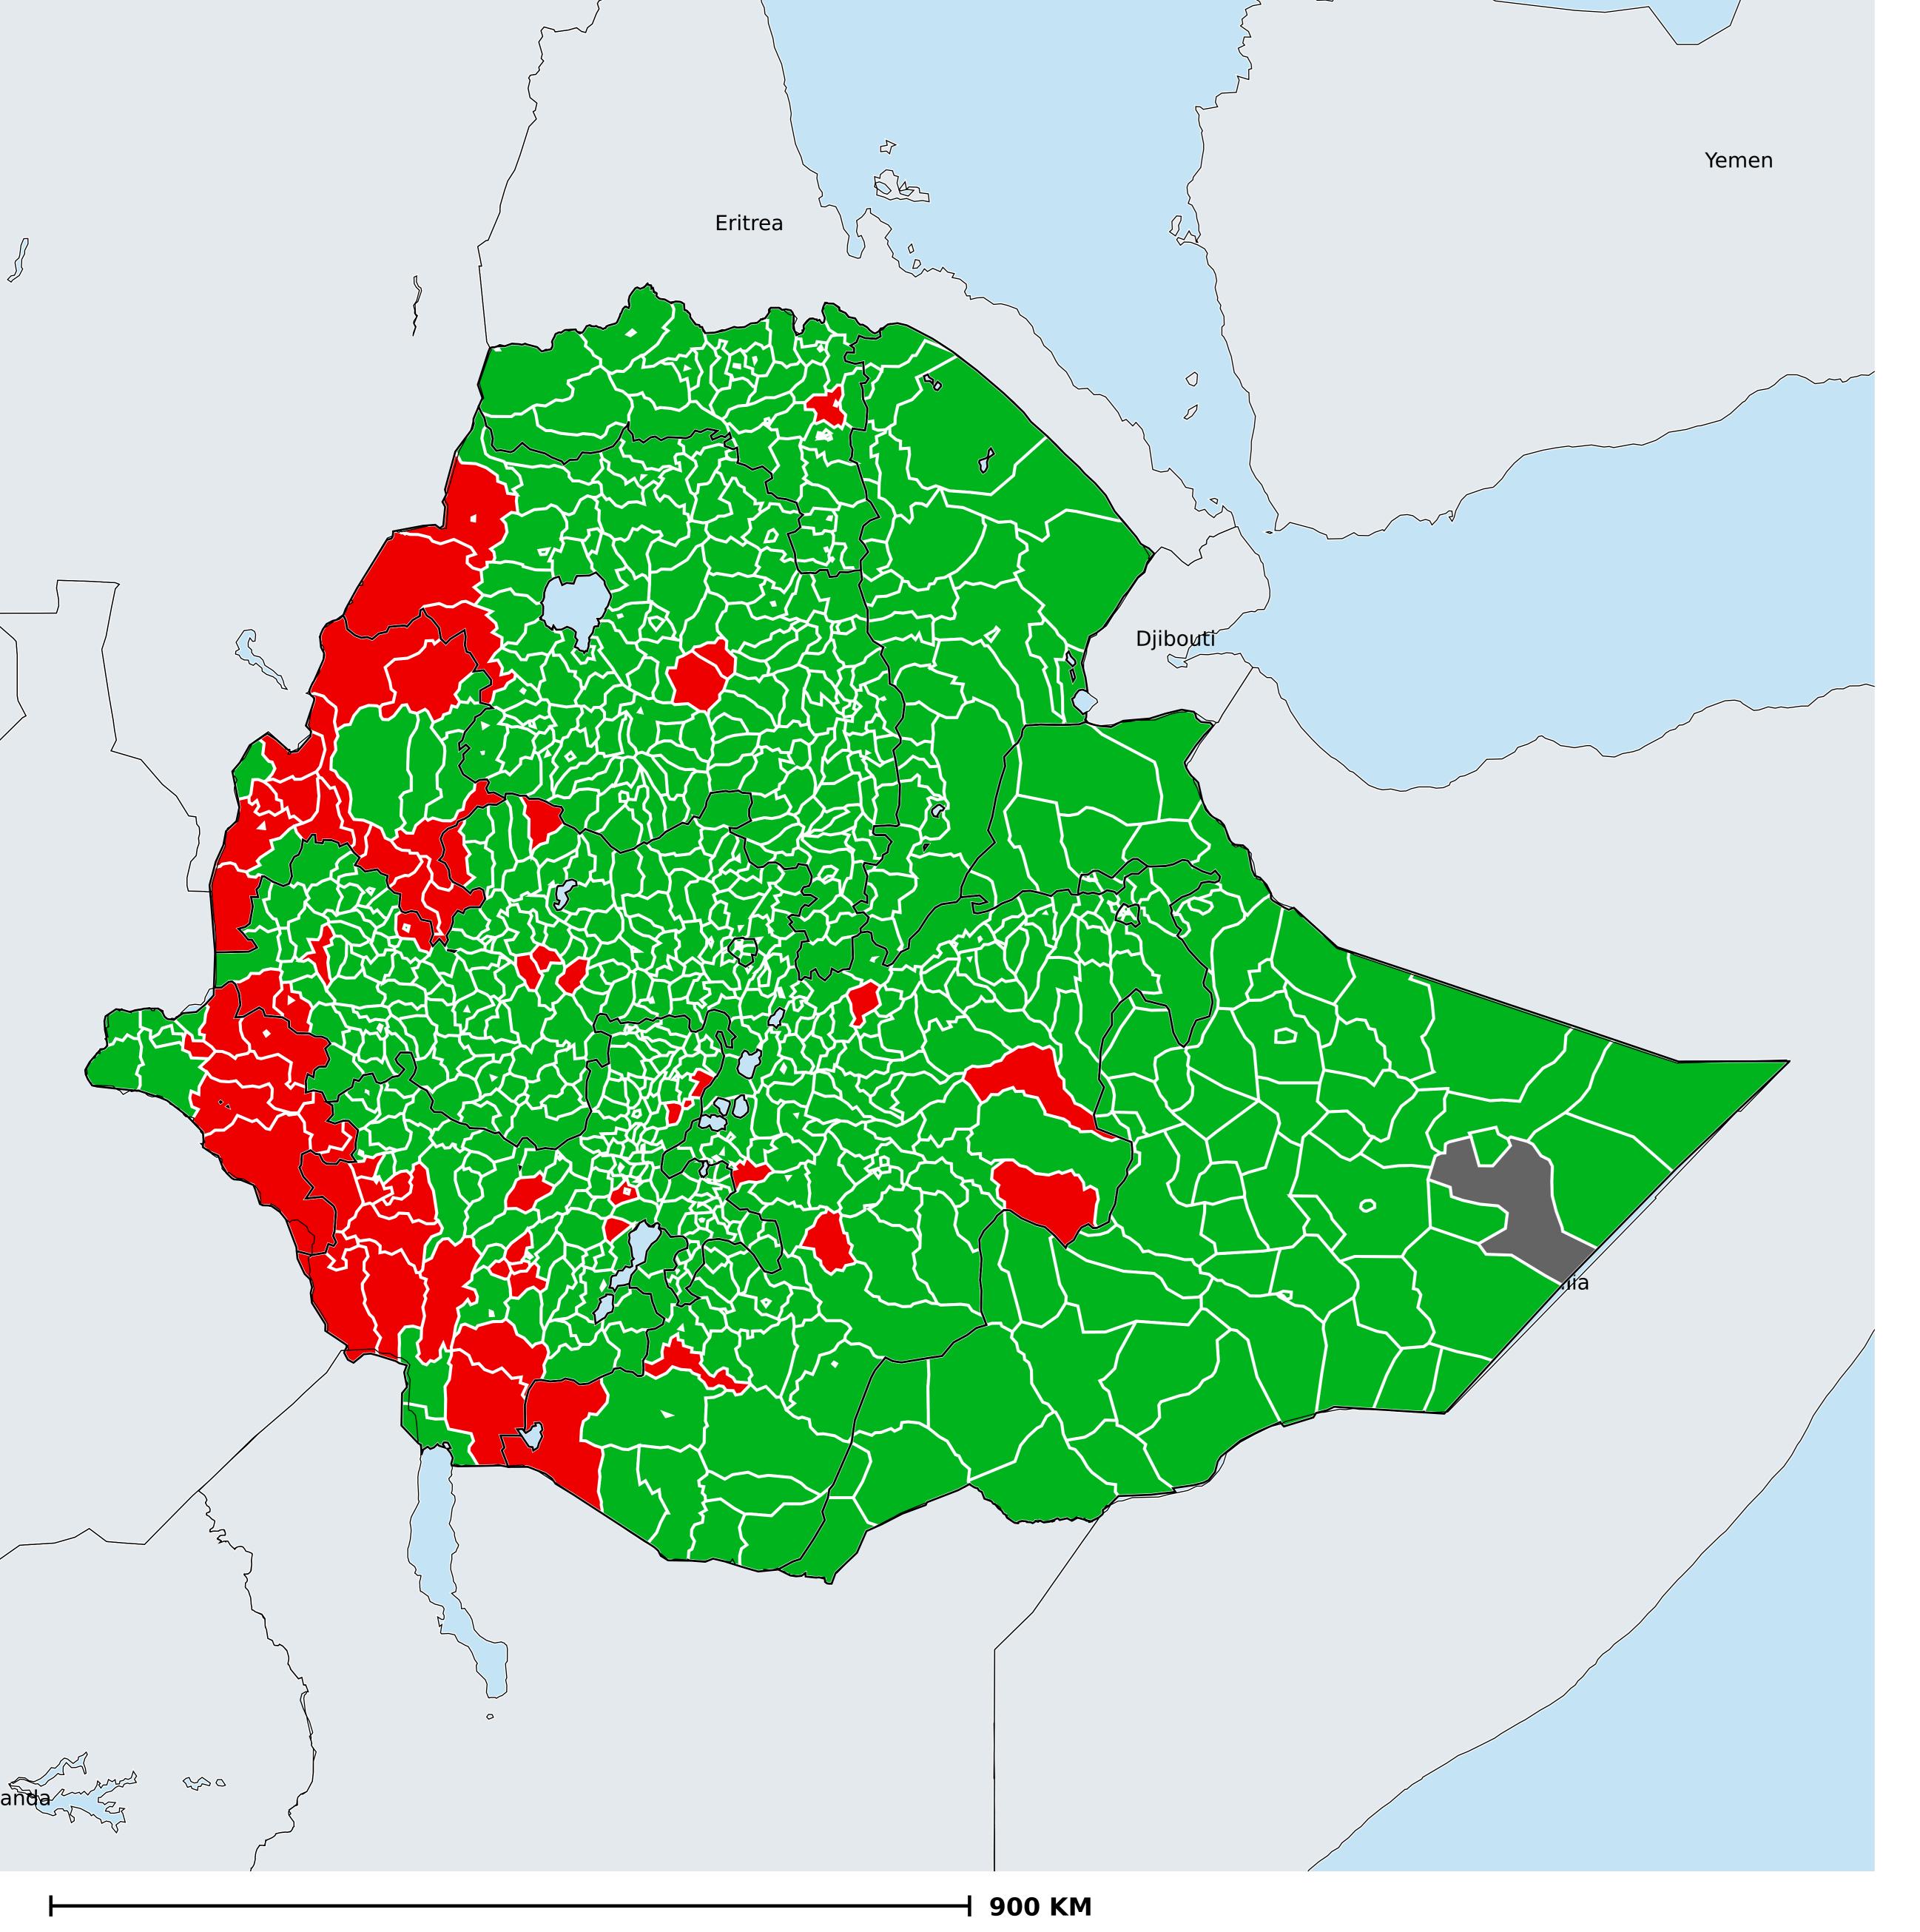

## Status of Lymphatic filariasis Elimination

Lymphatic filariasis > Endemicity

Non-endemic
Endemic (requiring MDA)
Under post-intervention surveillance
Endemicity unknown
No data available

Boundaries, names and designations used here do not imply expression of WHO opinion concerning the legal status of any country, territory or area, or of its authorities, or concerning delimitation of frontiers or boundaries. Dotted / dashed lines represent approximate border lines for which there may not yet be full agreement.

## **Data Source:**

Data provided by health ministries to ESPEN through WHO reporting processes. All reasonable precautions have been taken to verify this information

Copyright 2023 WHO. All rights reserved. Generated 18 September 2023