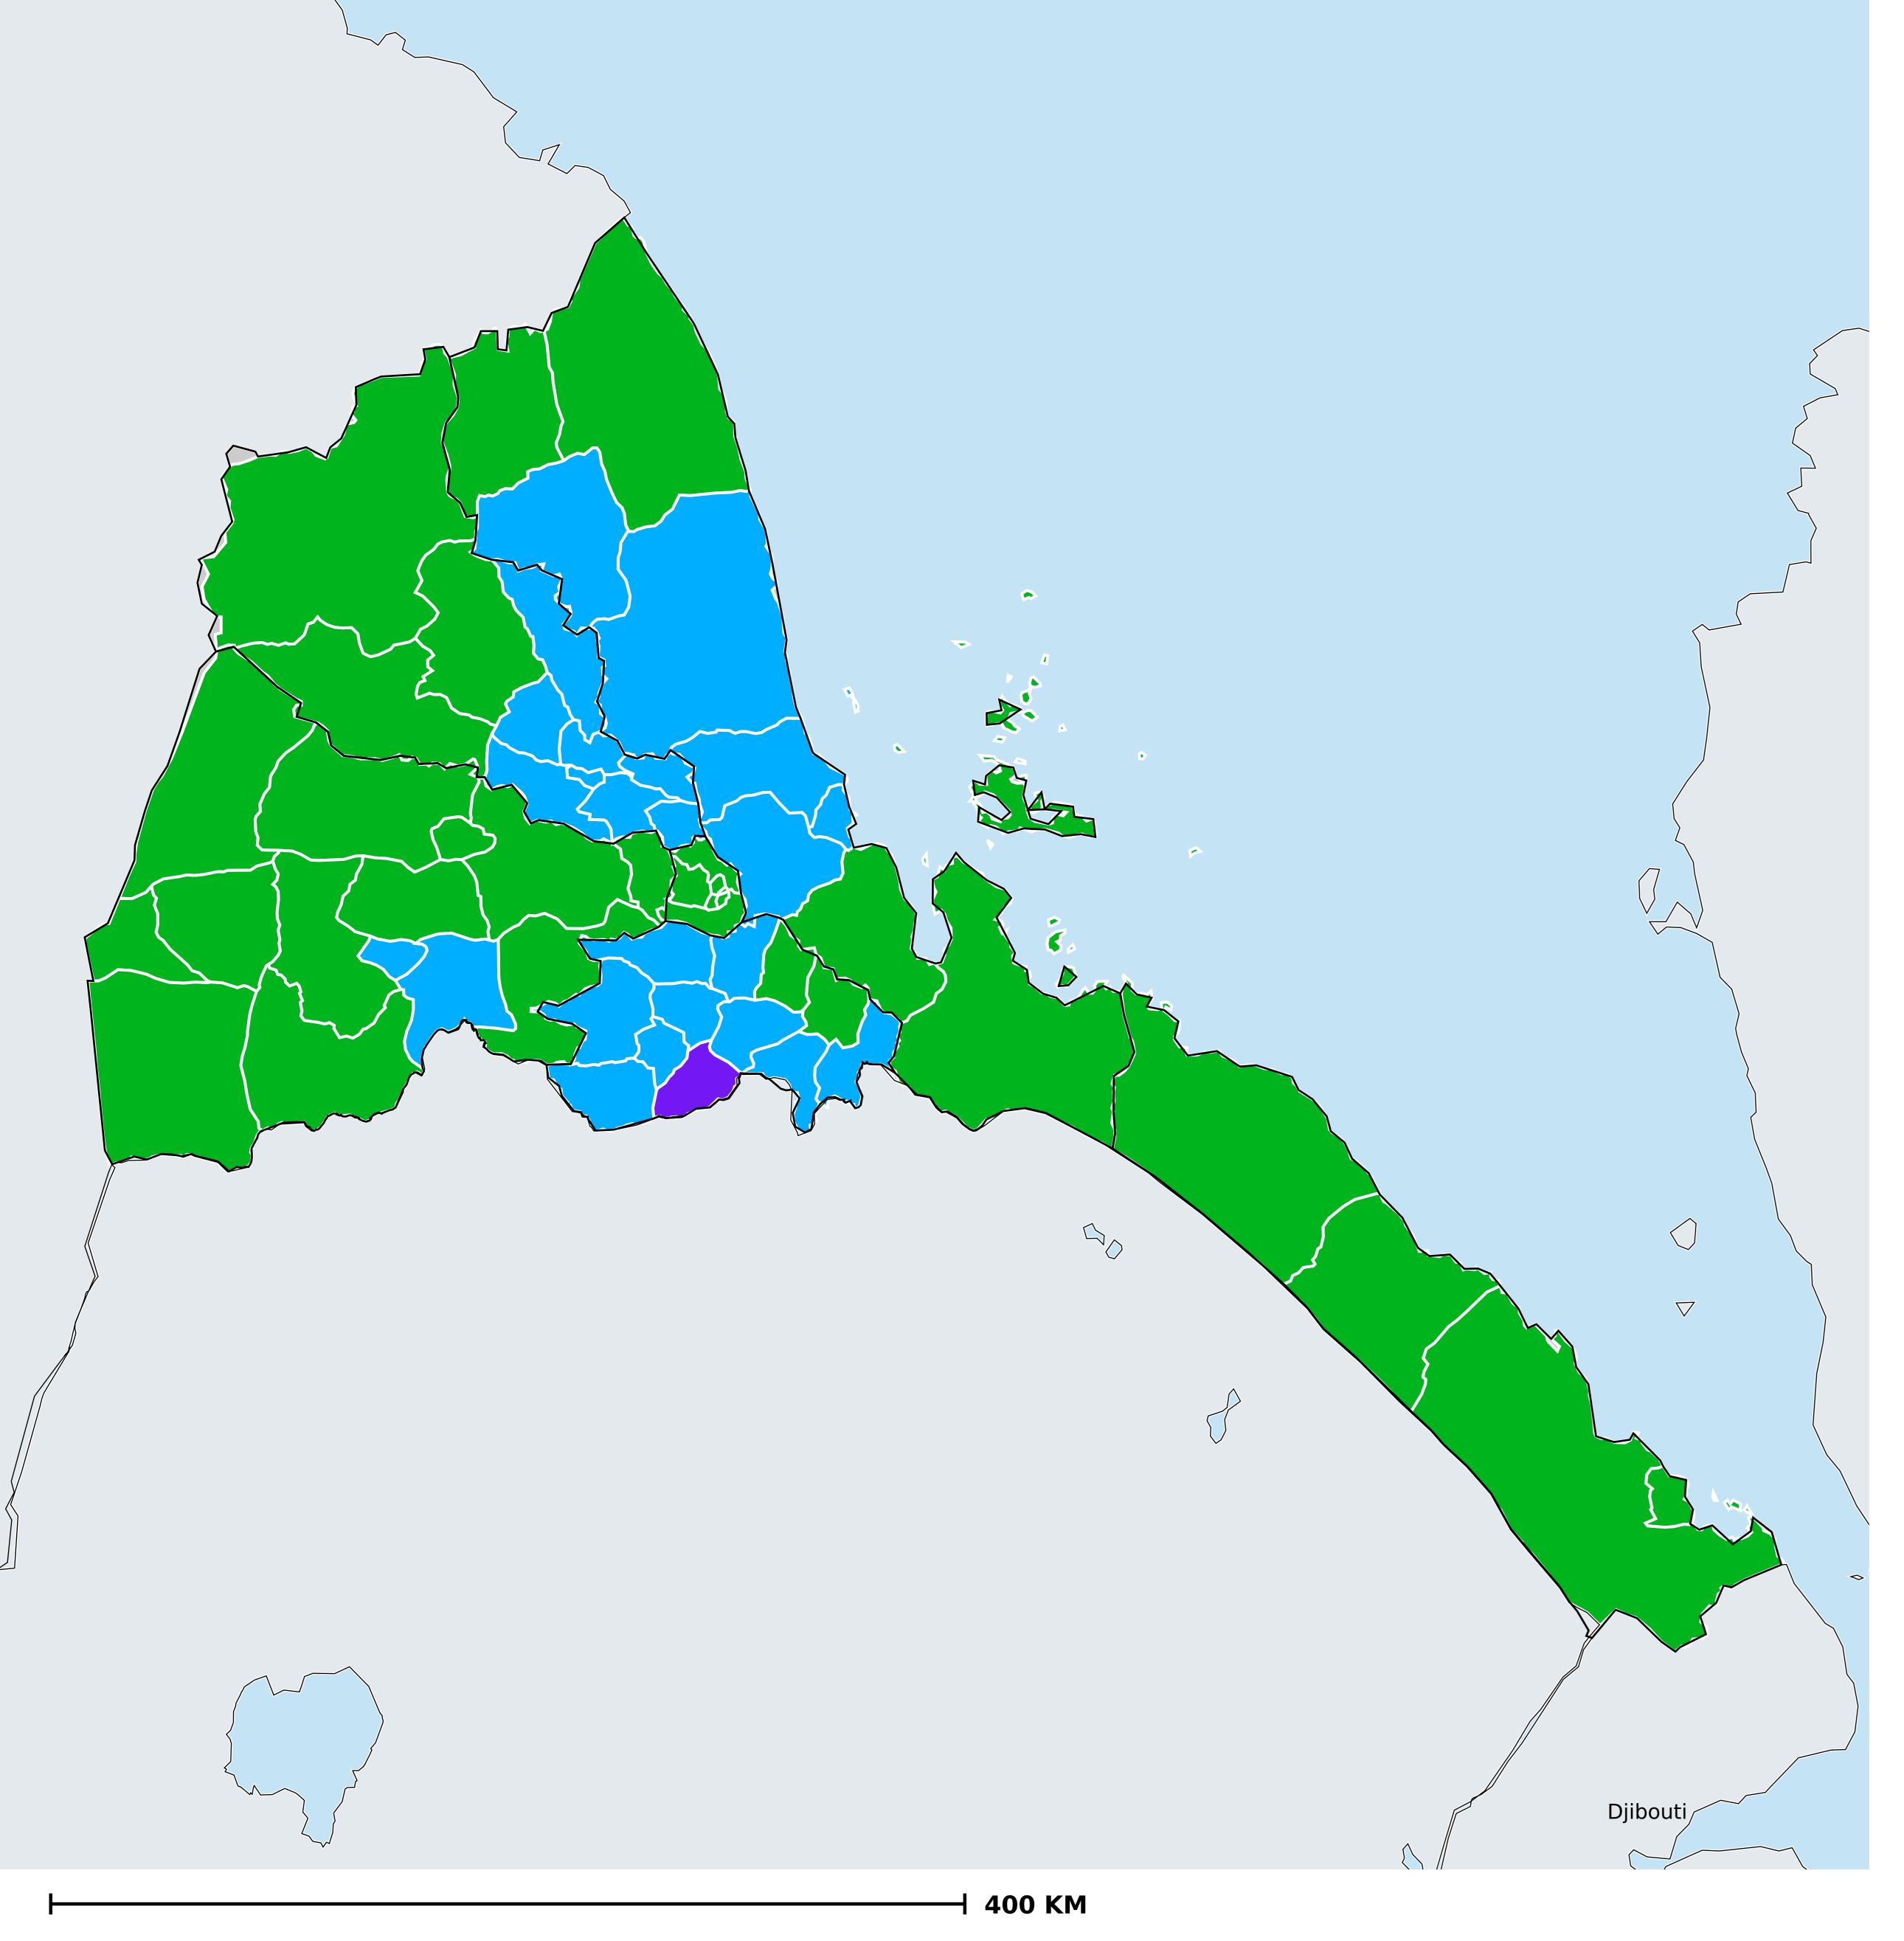

## Number of MDA rounds for Trachoma (Geographic coverage)

Trachoma > MDA/PC rounds > Geographic coverage

MDA not warranted
Endemicity unknown
MDA not delivered - Endemic
< recommended rounds since last survey</li>
≥ recommended rounds since last survey
Under post-intervention surveillance

Boundaries, names and designations used here do not imply expression of WHO opinion concerning the legal status of any country, territory or area, or of its authorities, or concerning delimitation of frontiers or boundaries. Dotted / dashed lines represent approximate border lines for which there may not yet be full agreement.

## **Data Source:**

Data provided by health ministries to ESPEN through WHO reporting processes. All reasonable precautions have been taken to verify this information

Copyright 2022 WHO. All rights reserved. Generated 06 October 2022