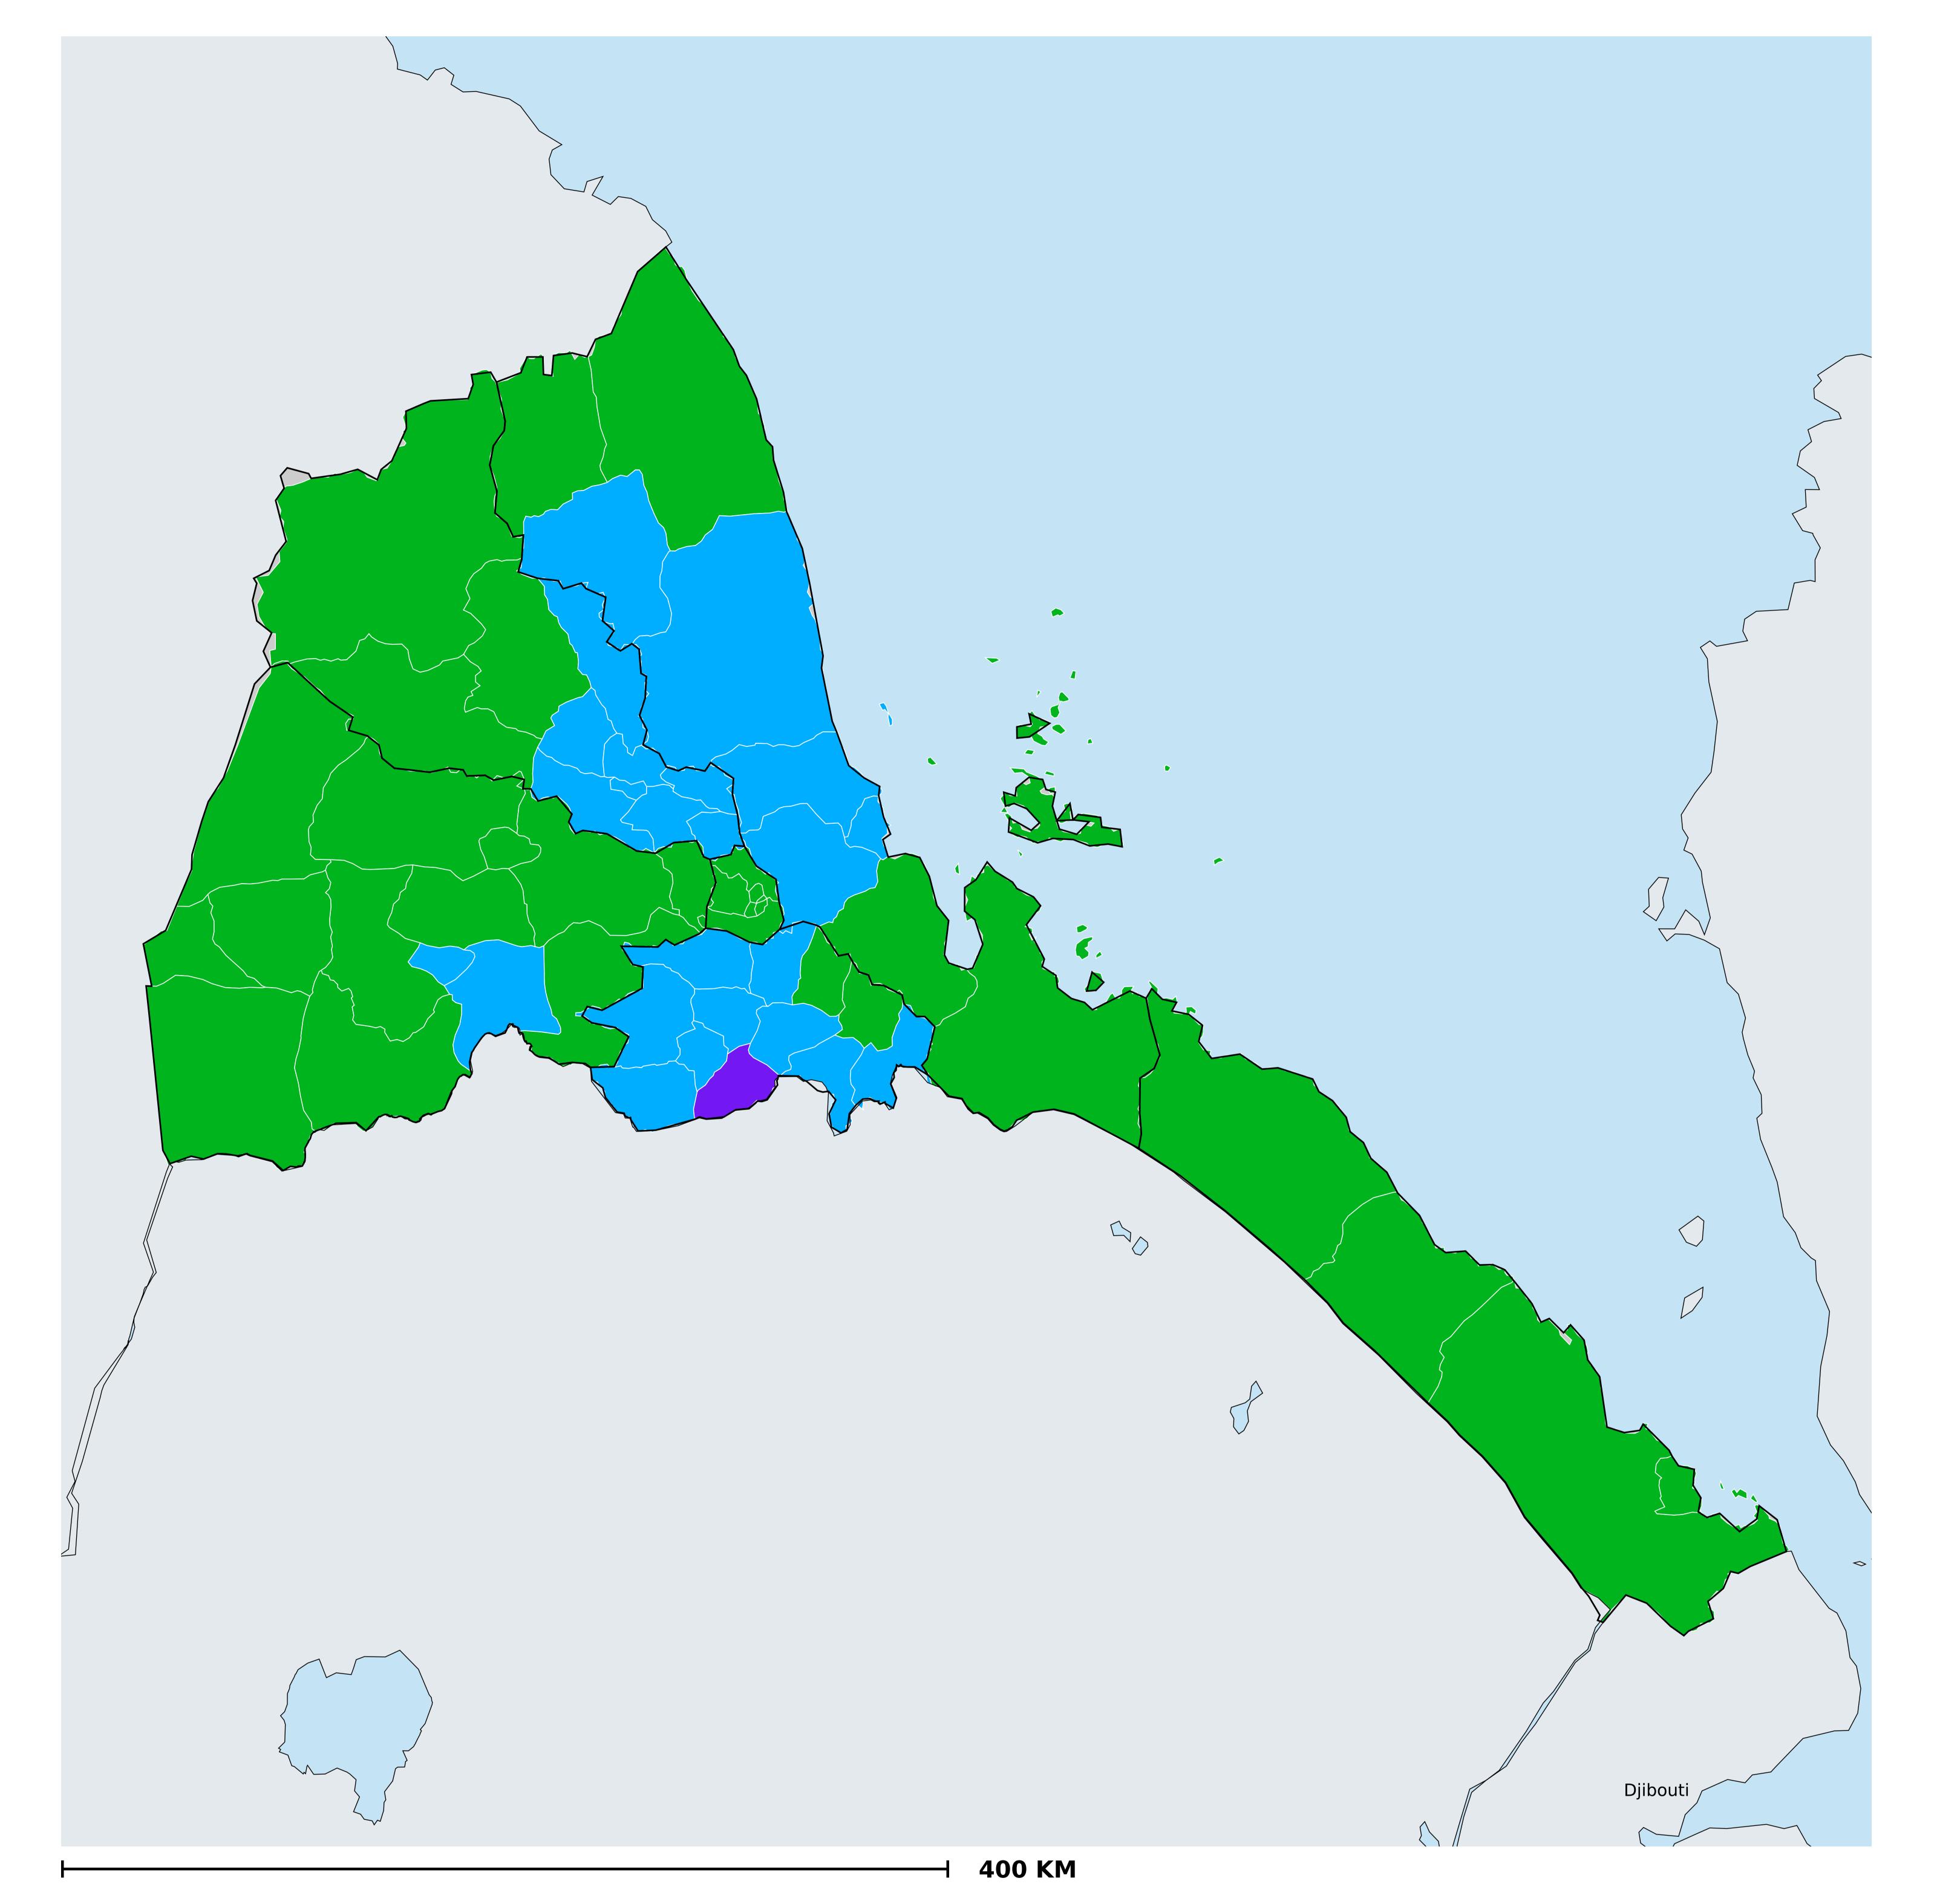

## Eritrea (2010-2020)

## Number of MDA rounds for Trachoma (Geographic coverage)

Boundaries, names and designations used here do not imply expression of WHO opinion concerning the legal status of any country, territory or area, or of its authorities, or

MDA not warranted

Endemicity unknown

MDA not delivered - Endemic

< recommended rounds since last survey

≥ recommended rounds since last survey

Under post-intervention surveillance

**Data Source:** Data provided by health ministries to ESPEN through WHO reporting processes. All reasonable precautions have been taken to verify this information Copyright 2022 WHO. All rights reserved. Generated 06 October 2022