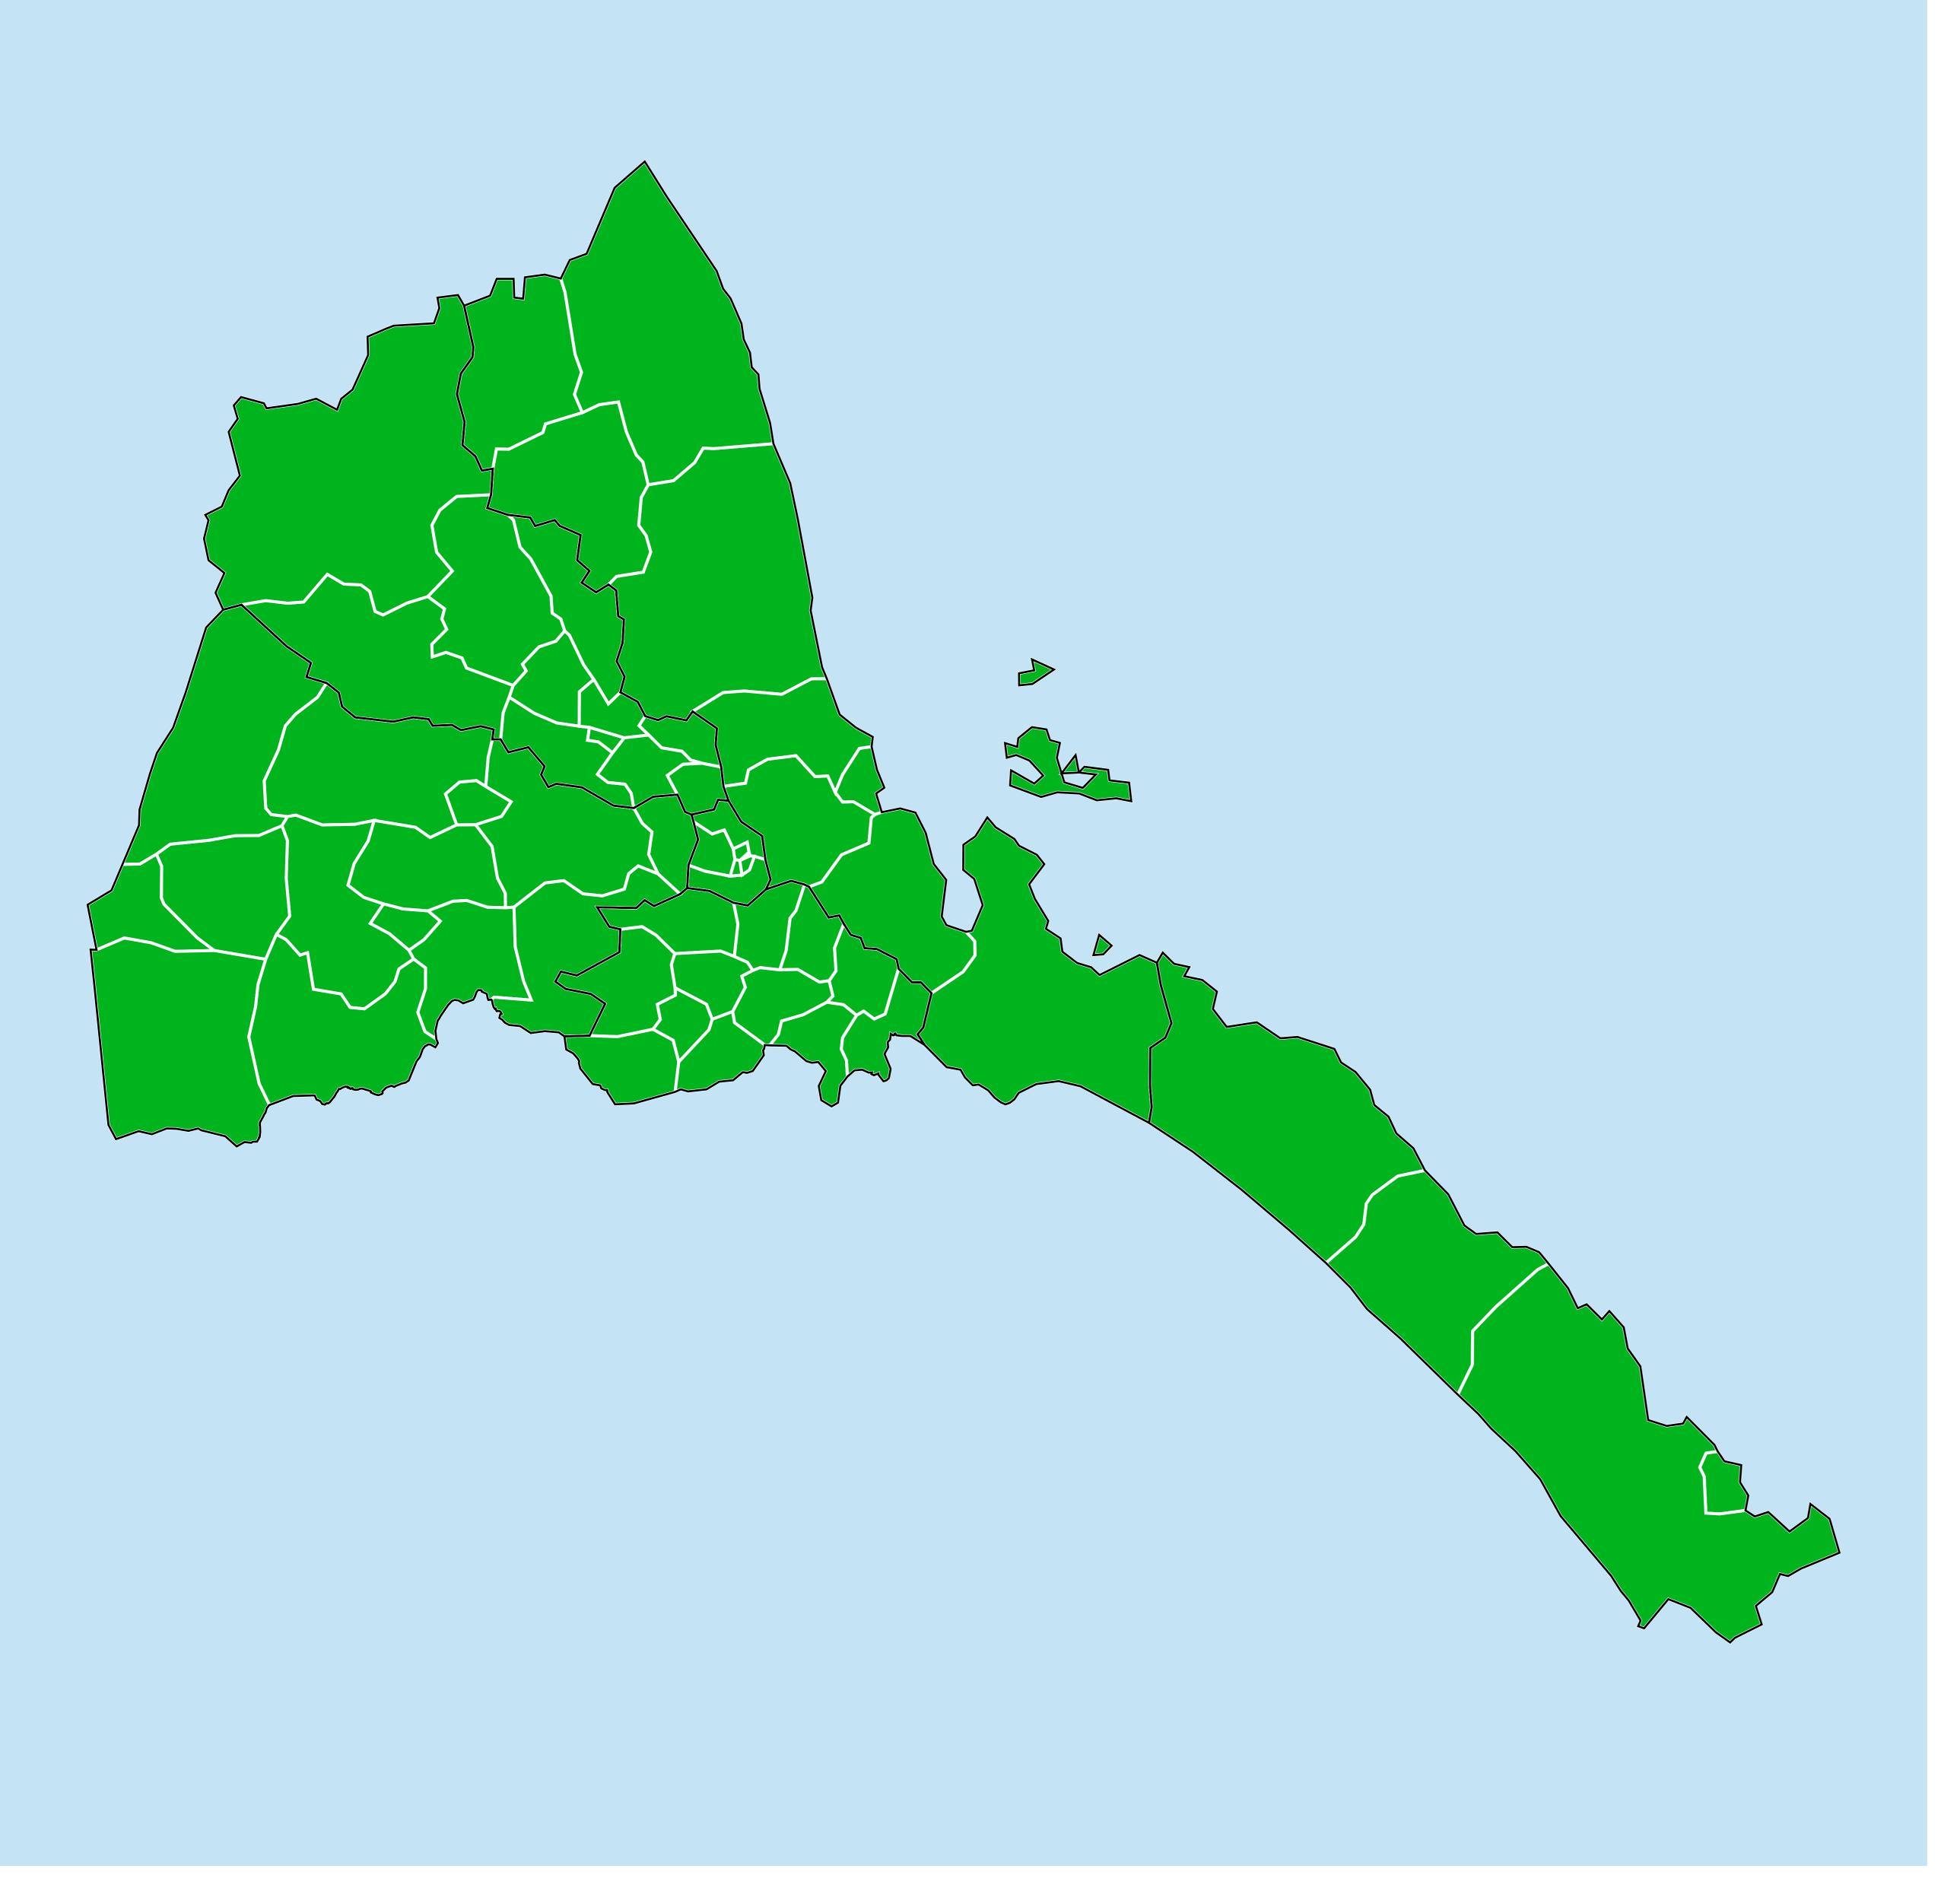

## Eritrea (2018)

Therapeutic coverage - Total population requiring treatment MDA/PC coverage of STH

Soil-transmitted helminthiasis > MDA/PC coverage > Therapeutic coverage - Total population requiring treatment

Boundaries, names and designations used here do not imply expression of WHO opinion concerning the legal status of any country, territory or area, or of its authorities, or concerning delimitation of frontiers or boundaries. Dotted / dashed lines represent approximate border lines for which there may not yet be full agreement.

## **Data Source:**

Data provided by health ministries to ESPEN through WHO reporting processes. All reasonable precautions have been taken to verify this information

Copyright 2023 WHO. All rights reserved. Generated 18 September 2023