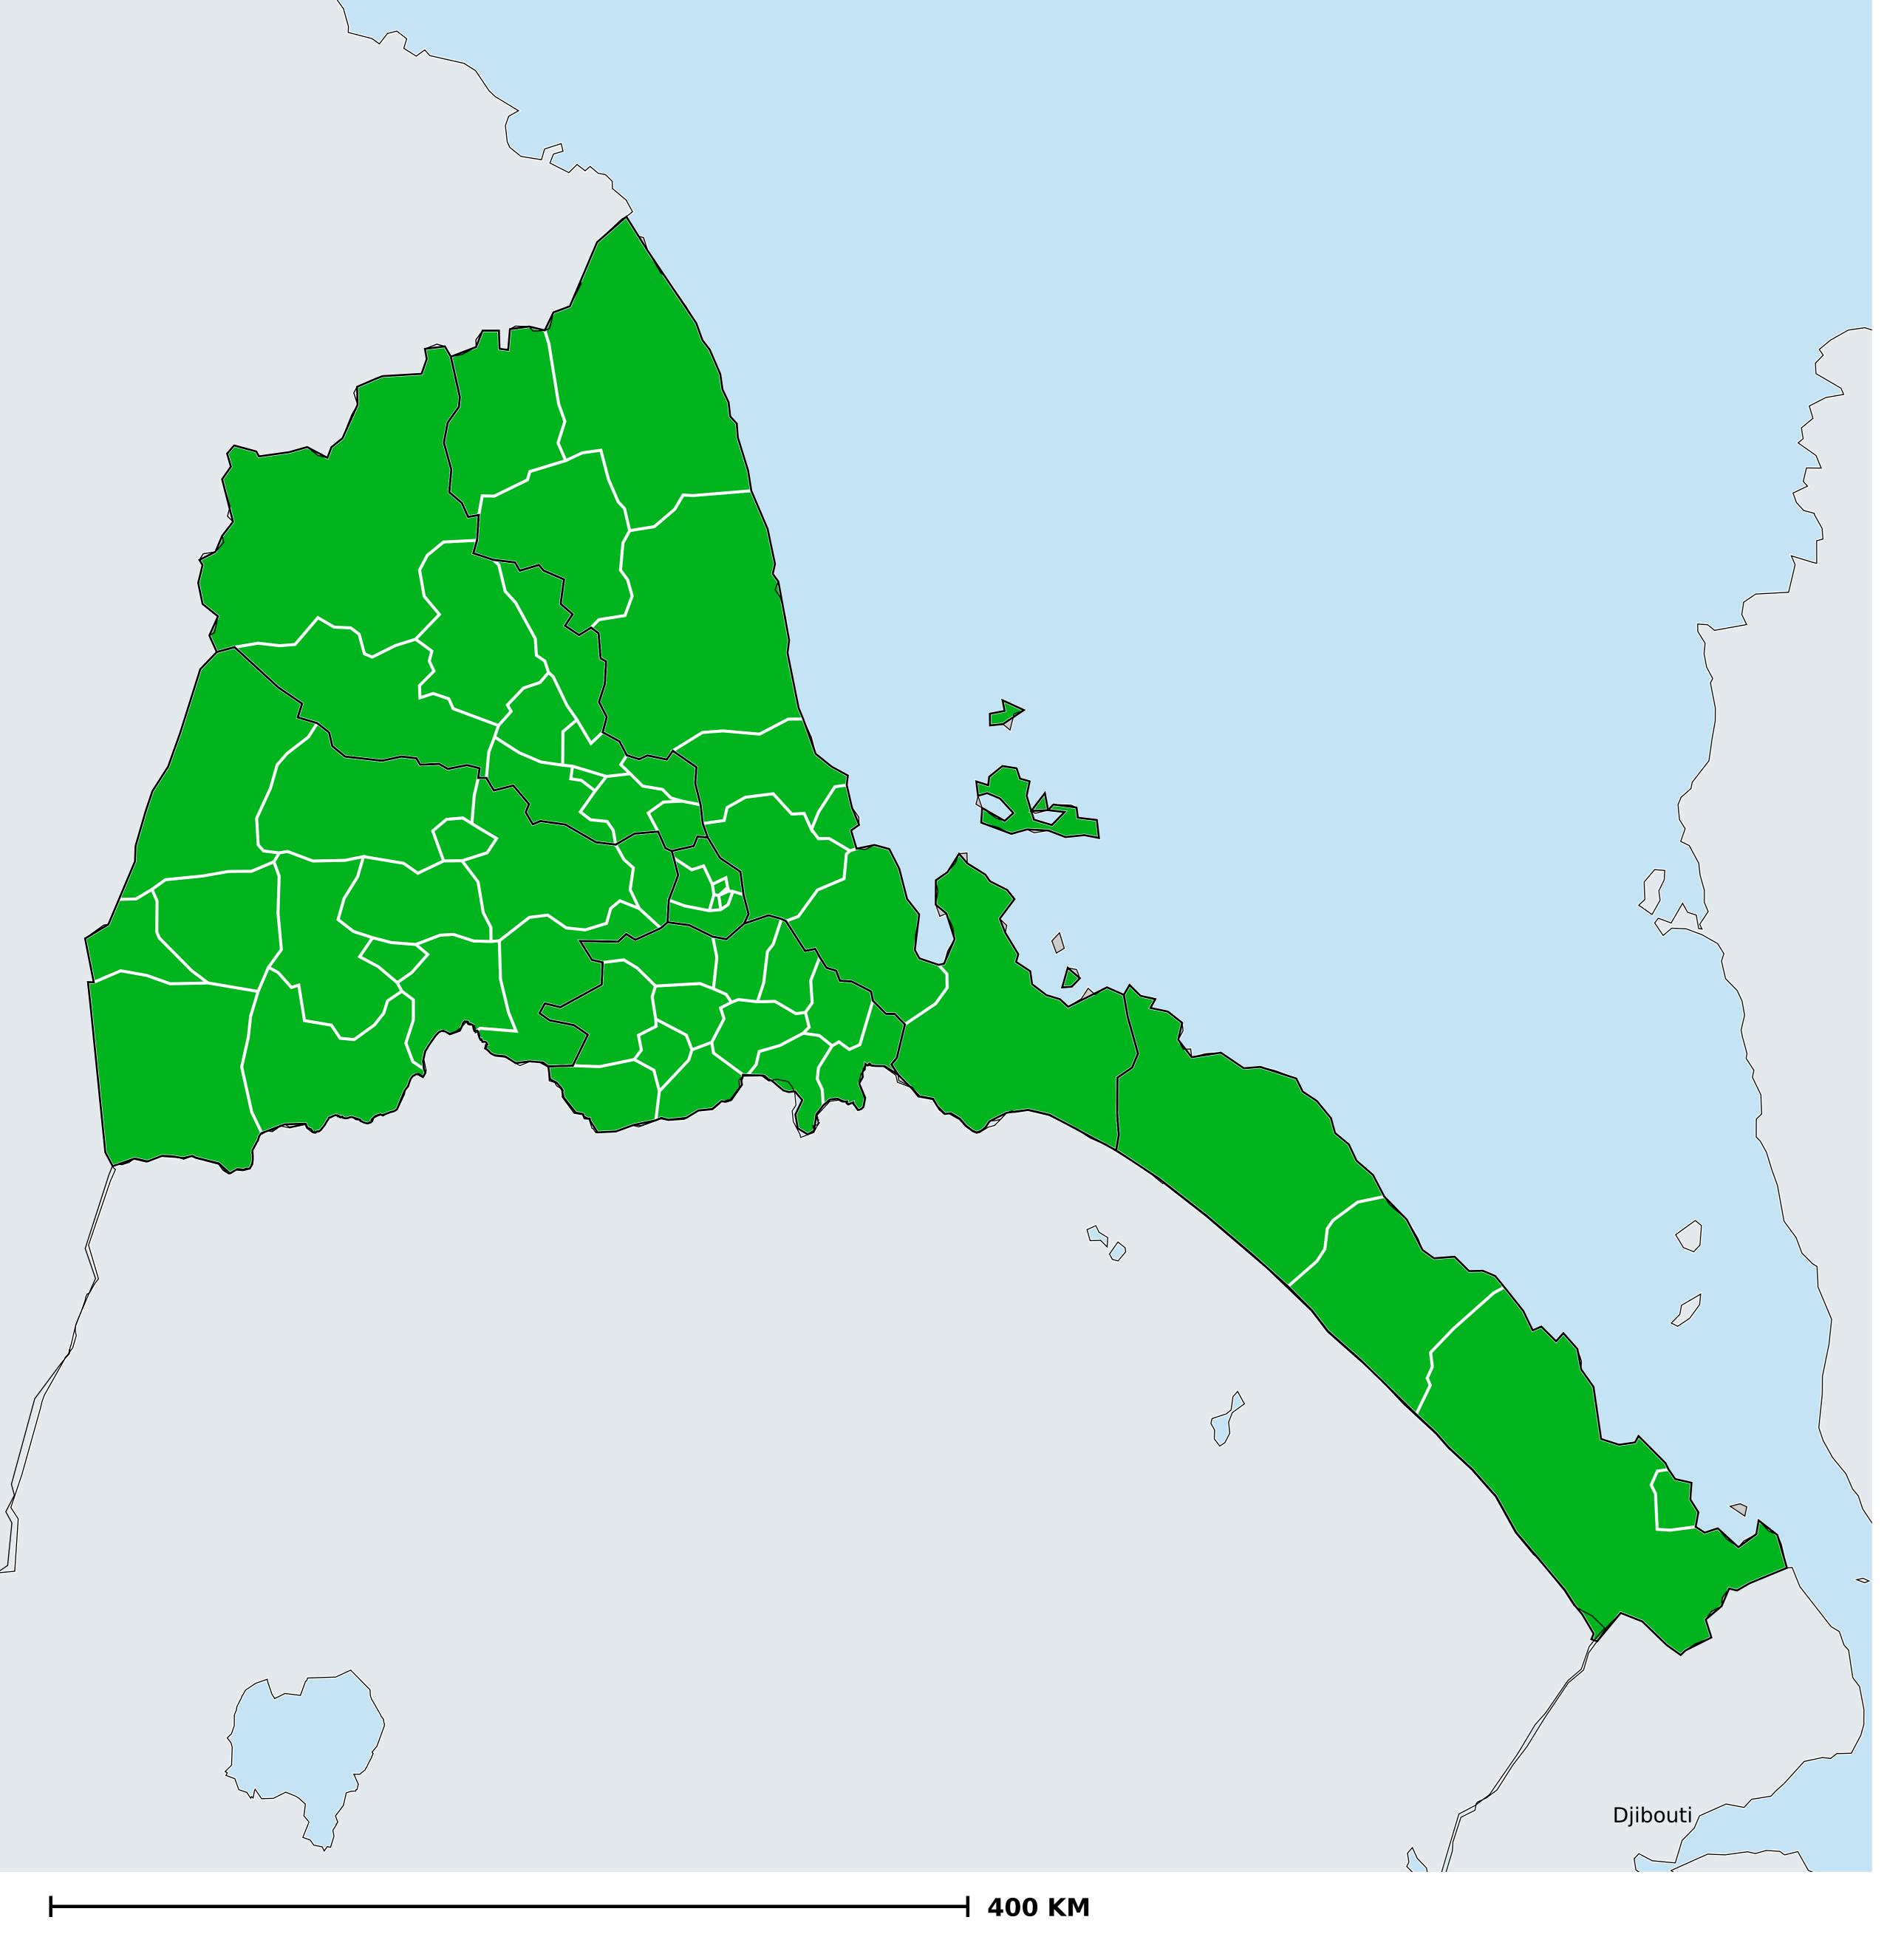

## Eritrea (2017)

Therapeutic coverage - Total population requiring treatment MDA/PC coverage of STH

Soil-transmitted helminthiasis > MDA/PC coverage > Therapeutic coverage - Total population requiring treatment

Endemicity unknown

PC not required

PC not delivered - Moderate endemicity

PC not delivered - High endemicity

< 75% coverage

≥75% coverage

No data available

Boundaries, names and designations used here do not imply expression of WHO opinion concerning the legal status of any country, territory or area, or of its authorities, or concerning delimitation of frontiers or boundaries. Dotted / dashed lines represent approximate border lines for which there may not yet be full agreement.

## **Data Source:**

Data provided by health ministries to ESPEN through WHO reporting processes. All reasonable precautions have been taken to verify this information

Copyright 2023 WHO. All rights reserved. Generated 18 September 2023