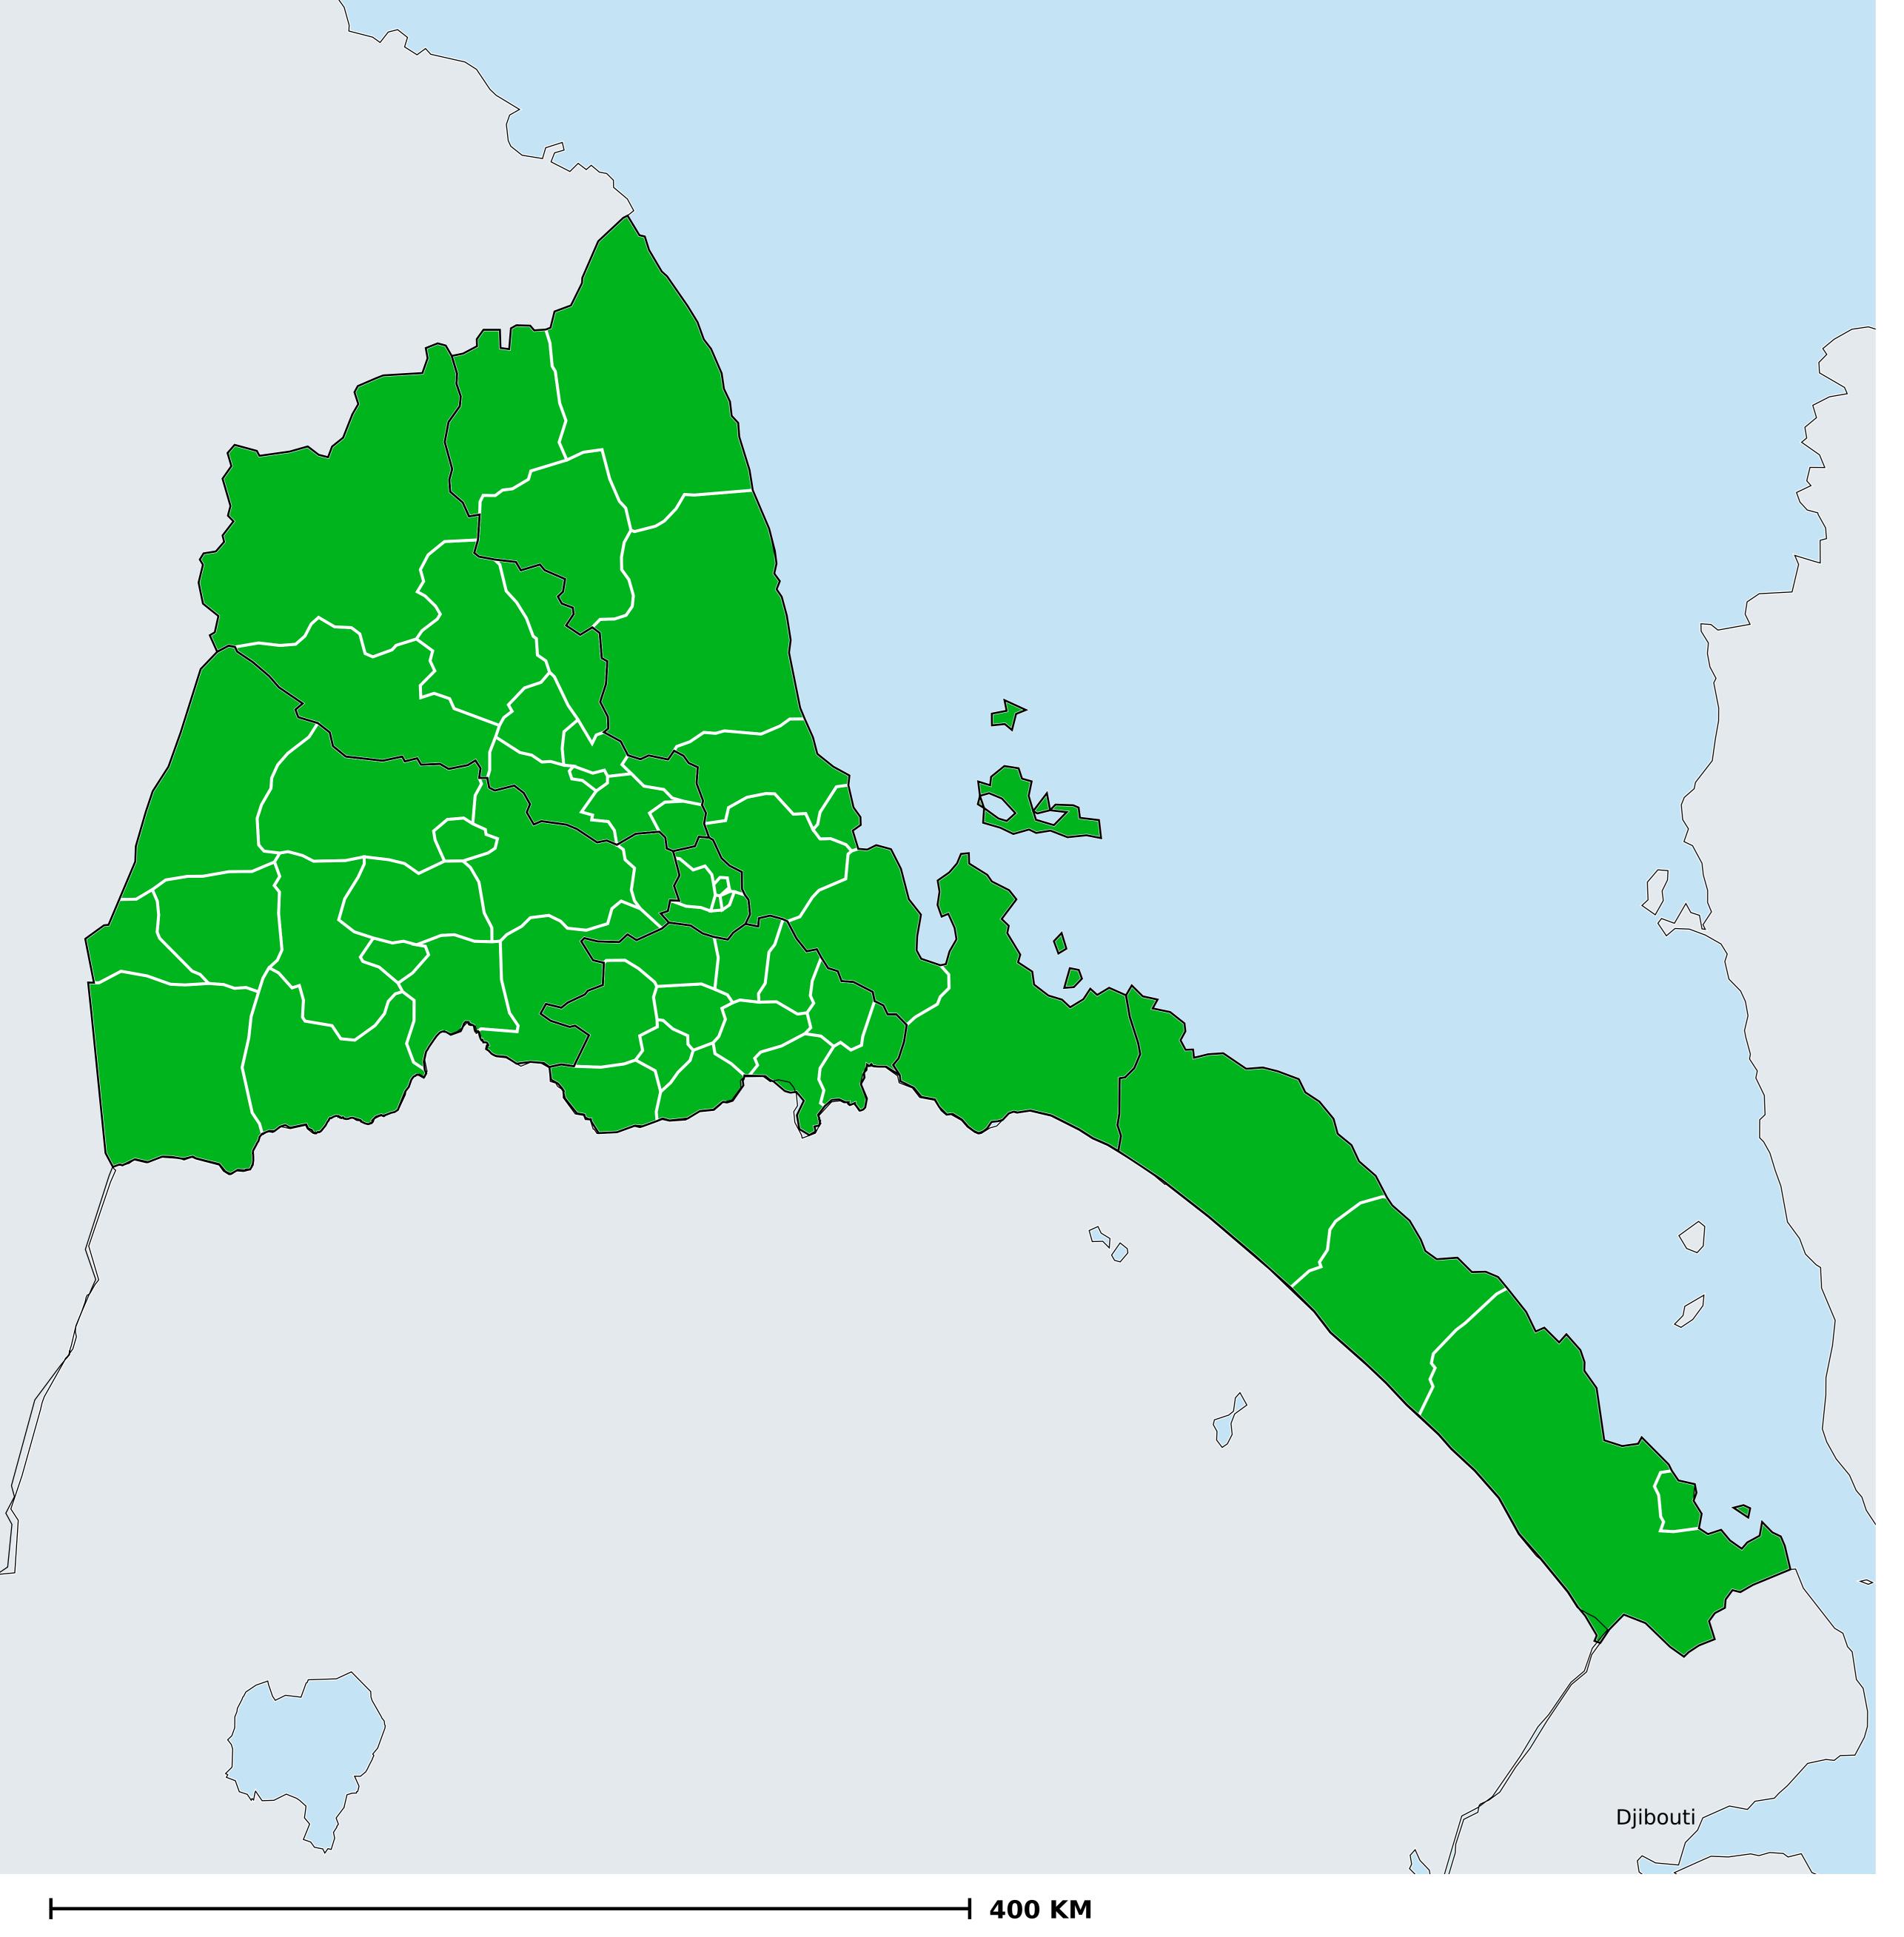

## Eritrea (2015)

Therapeutic coverage - Total population requiring treatment MDA/PC coverage of STH

Soil-transmitted helminthiasis > MDA/PC coverage > Therapeutic coverage - Total population requiring treatment

Endemicity unknown

PC not required

PC not delivered - Moderate endemicity

PC not delivered - High endemicity

< 75% coverage

≥75% coverage

No data available

Boundaries, names and designations used here do not imply expression of WHO opinion concerning the legal status of any country, territory or area, or of its authorities, or concerning delimitation of frontiers or boundaries. Dotted / dashed lines represent approximate border lines for which there may not yet be full agreement.

## **Data Source:**

Data provided by health ministries to ESPEN through WHO reporting processes. All reasonable precautions have been taken to verify this information

Copyright 2023 WHO. All rights reserved. Generated 18 September 2023