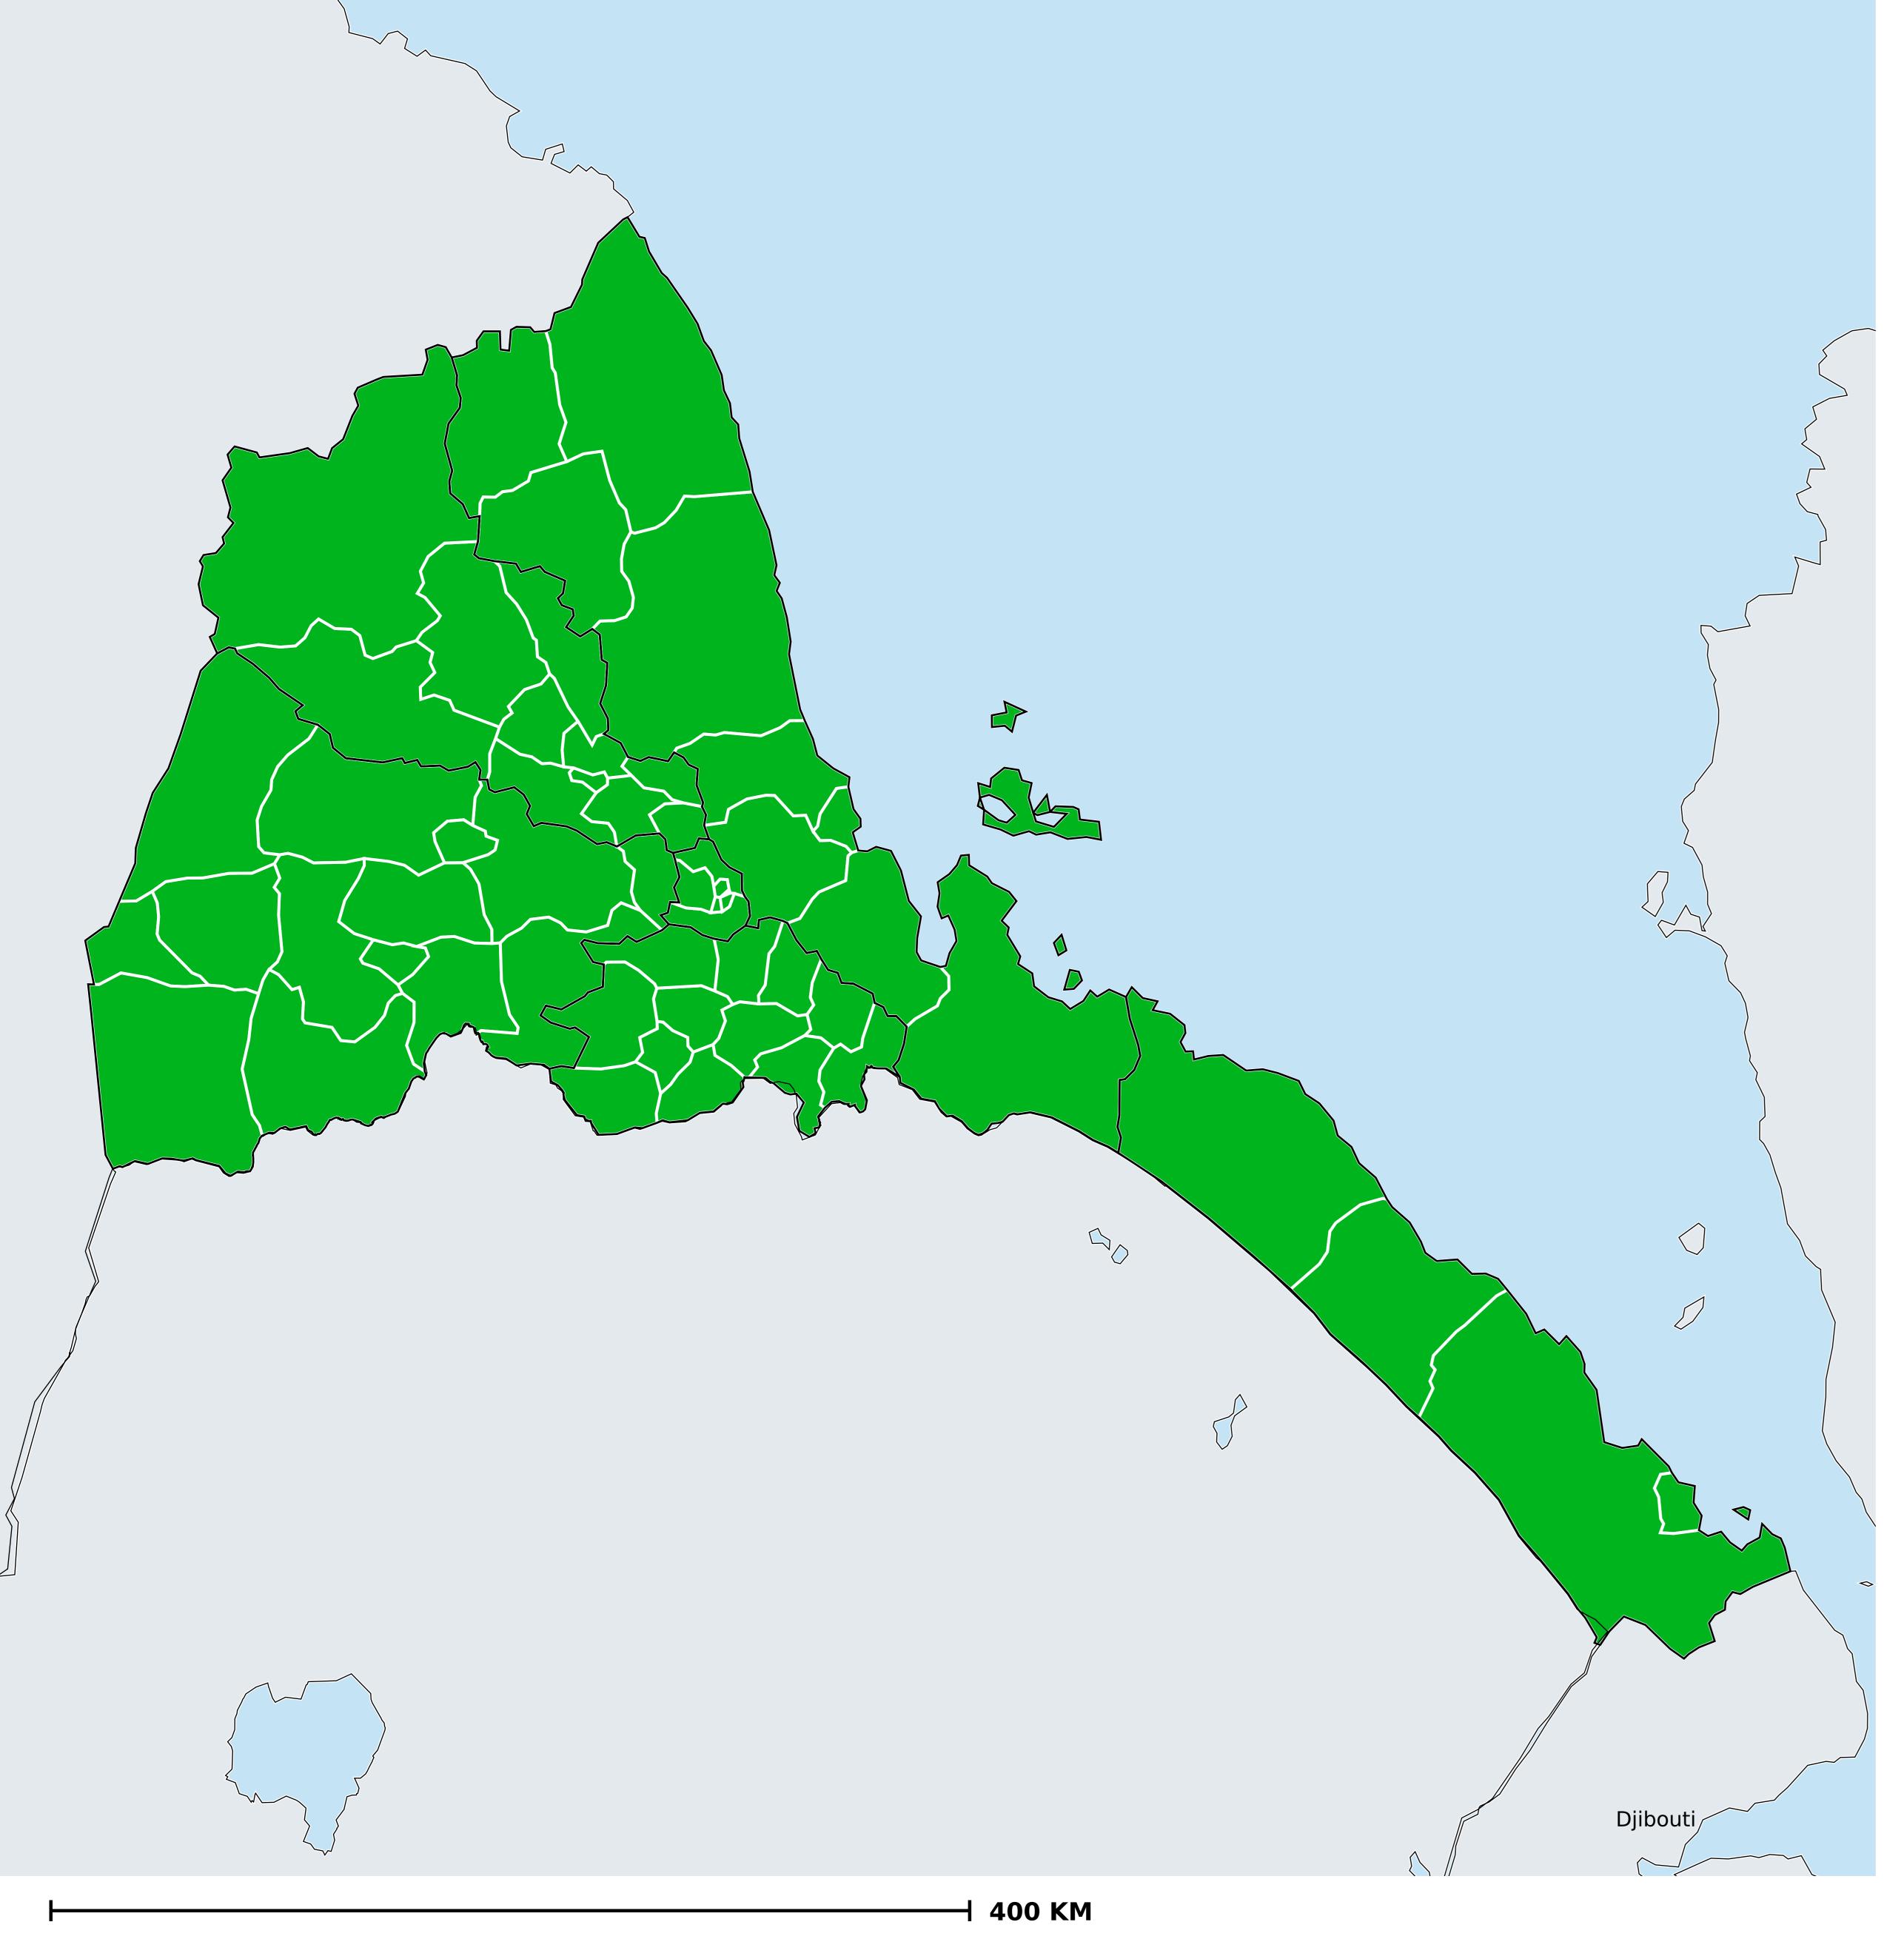

## Eritrea (2014)

Therapeutic coverage - Total population requiring treatment MDA/PC coverage of STH

Soil-transmitted helminthiasis > MDA/PC coverage > Therapeutic coverage - Total population requiring treatment

Endemicity unknown

PC not required

PC not delivered - Moderate endemicity

PC not delivered - High endemicity

< 75% coverage

≥75% coverage

No data available

Boundaries, names and designations used here do not imply expression of WHO opinion concerning the legal status of any country, territory or area, or of its authorities, or concerning delimitation of frontiers or boundaries. Dotted / dashed lines represent approximate border lines for which there may not yet be full agreement.