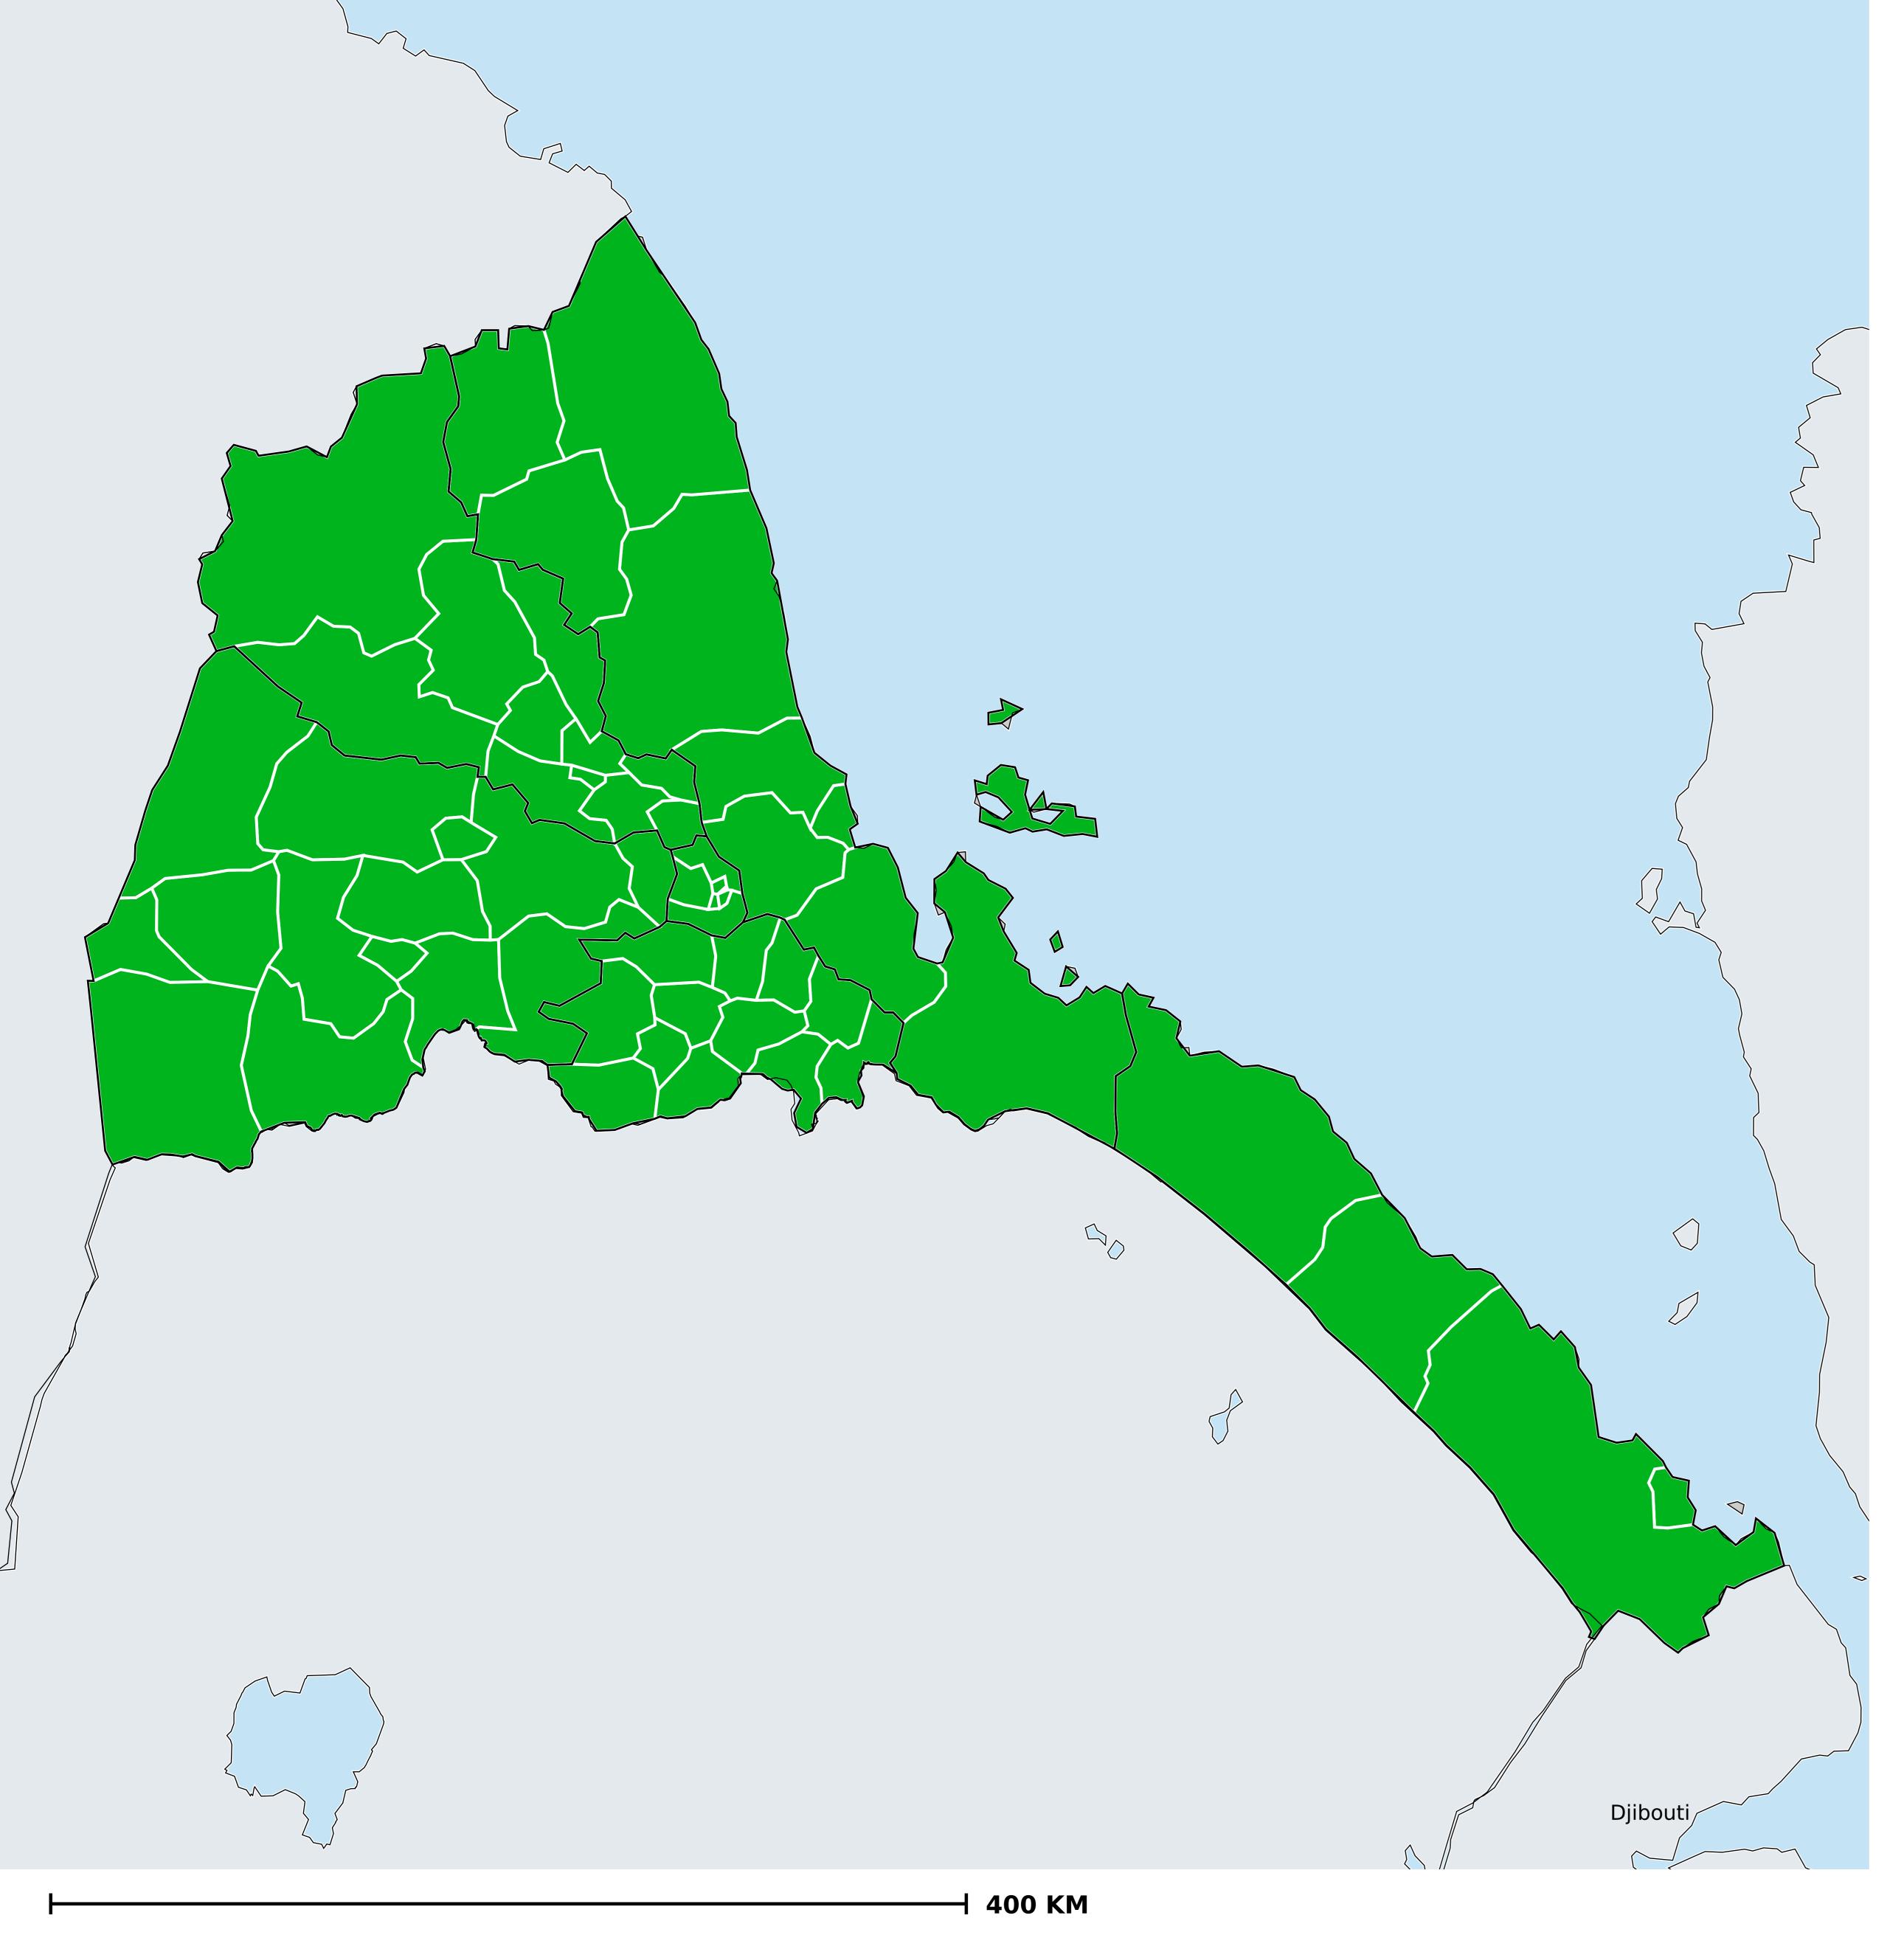

## Eritrea (2020)

Therapeutic coverage - SAC MDA/PC coverage of STH

Soil-transmitted helminthiasis > MDA/PC coverage > Therapeutic coverage - SAC

Endemicity unknown
PC not required
PC not delivered - Moderate endemicity
PC not delivered - High endemicity
< 75% coverage
≥75% coverage
No data available

Boundaries, names and designations used here do not imply expression of WHO opinion concerning the legal status of any country, territory or area, or of its authorities, or concerning delimitation of frontiers or boundaries. Dotted / dashed lines represent approximate border lines for which there may not yet be full agreement.

## **Data Source:**

Data provided by health ministries to ESPEN through WHO reporting processes. All reasonable precautions have been taken to verify this information

Copyright 2023 WHO. All rights reserved. Generated 18 September 2023