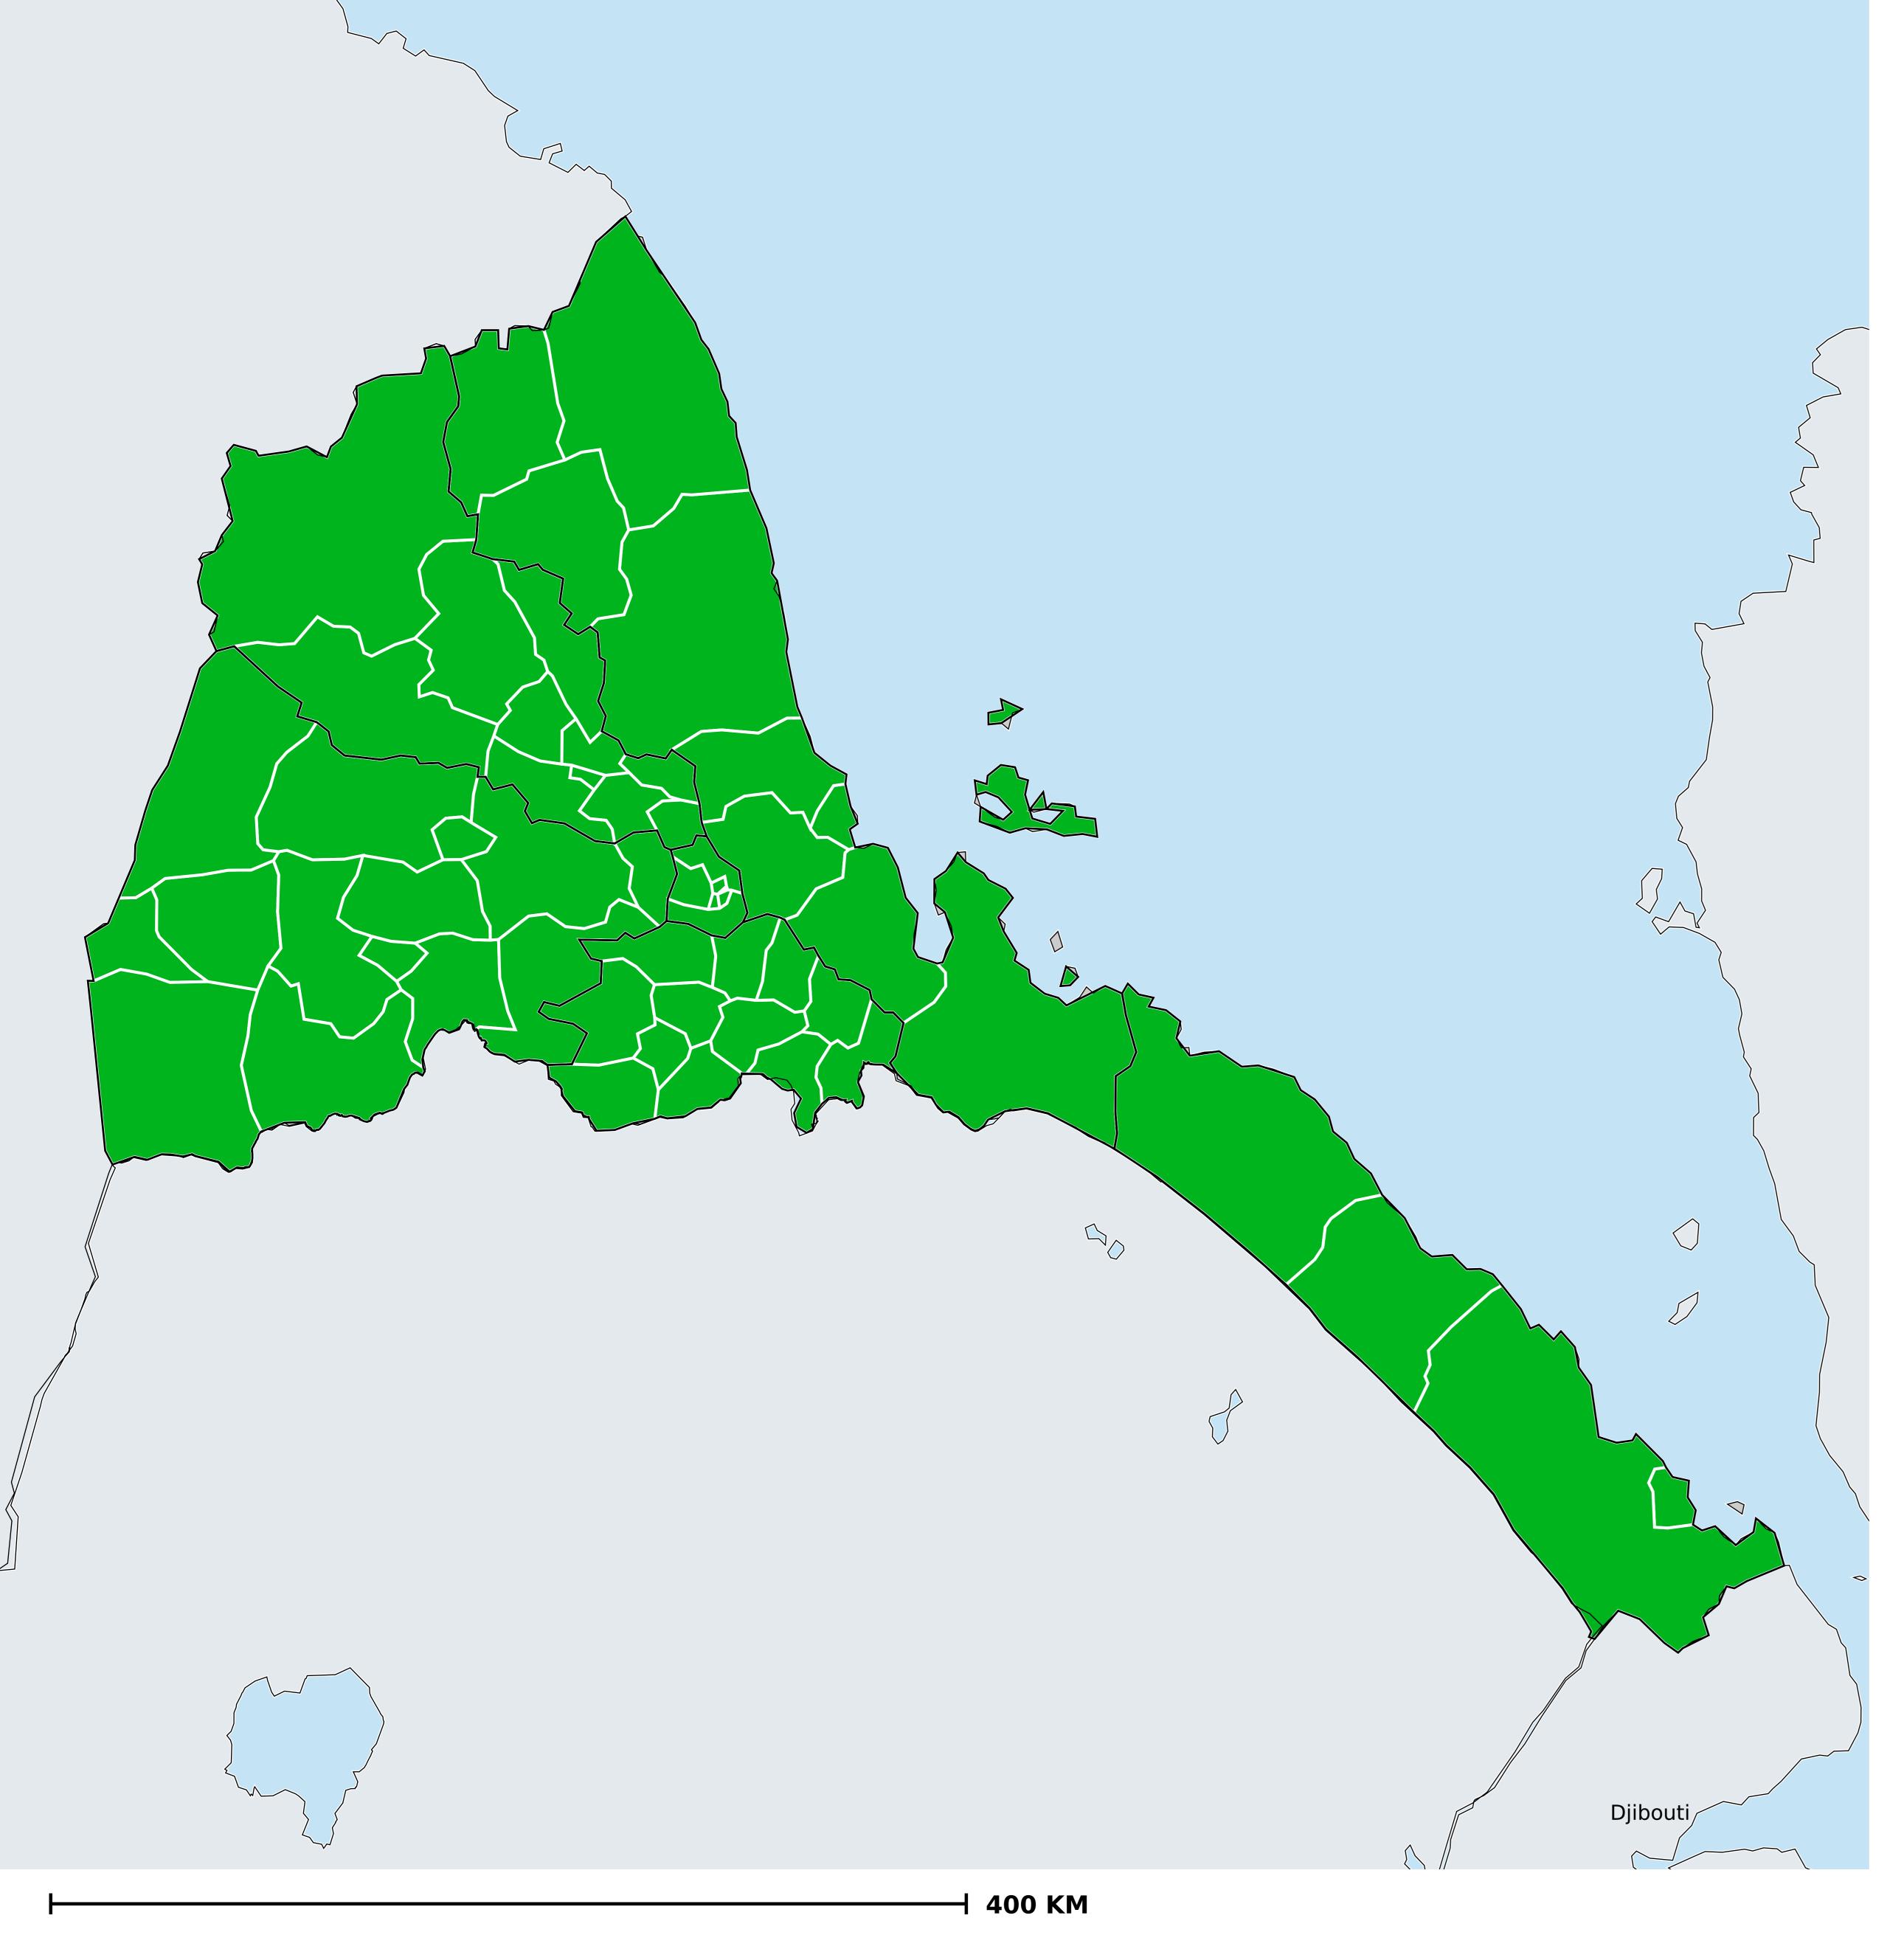

## Eritrea (2017)

Therapeutic coverage - SAC MDA/PC coverage of STH

Soil-transmitted helminthiasis > MDA/PC coverage > Therapeutic coverage - SAC

Endemicity unknown
PC not required
PC not delivered - Moderate endemicity
PC not delivered - High endemicity
< 75% coverage
≥75% coverage
No data available

Boundaries, names and designations used here do not imply expression of WHO opinion concerning the legal status of any country, territory or area, or of its authorities, or concerning delimitation of frontiers or boundaries. Dotted / dashed lines represent approximate border lines for which there may not yet be full agreement.

## **Data Source:**

Data provided by health ministries to ESPEN through WHO reporting processes. All reasonable precautions have been taken to verify this information

Copyright 2023 WHO. All rights reserved. Generated 18 September 2023