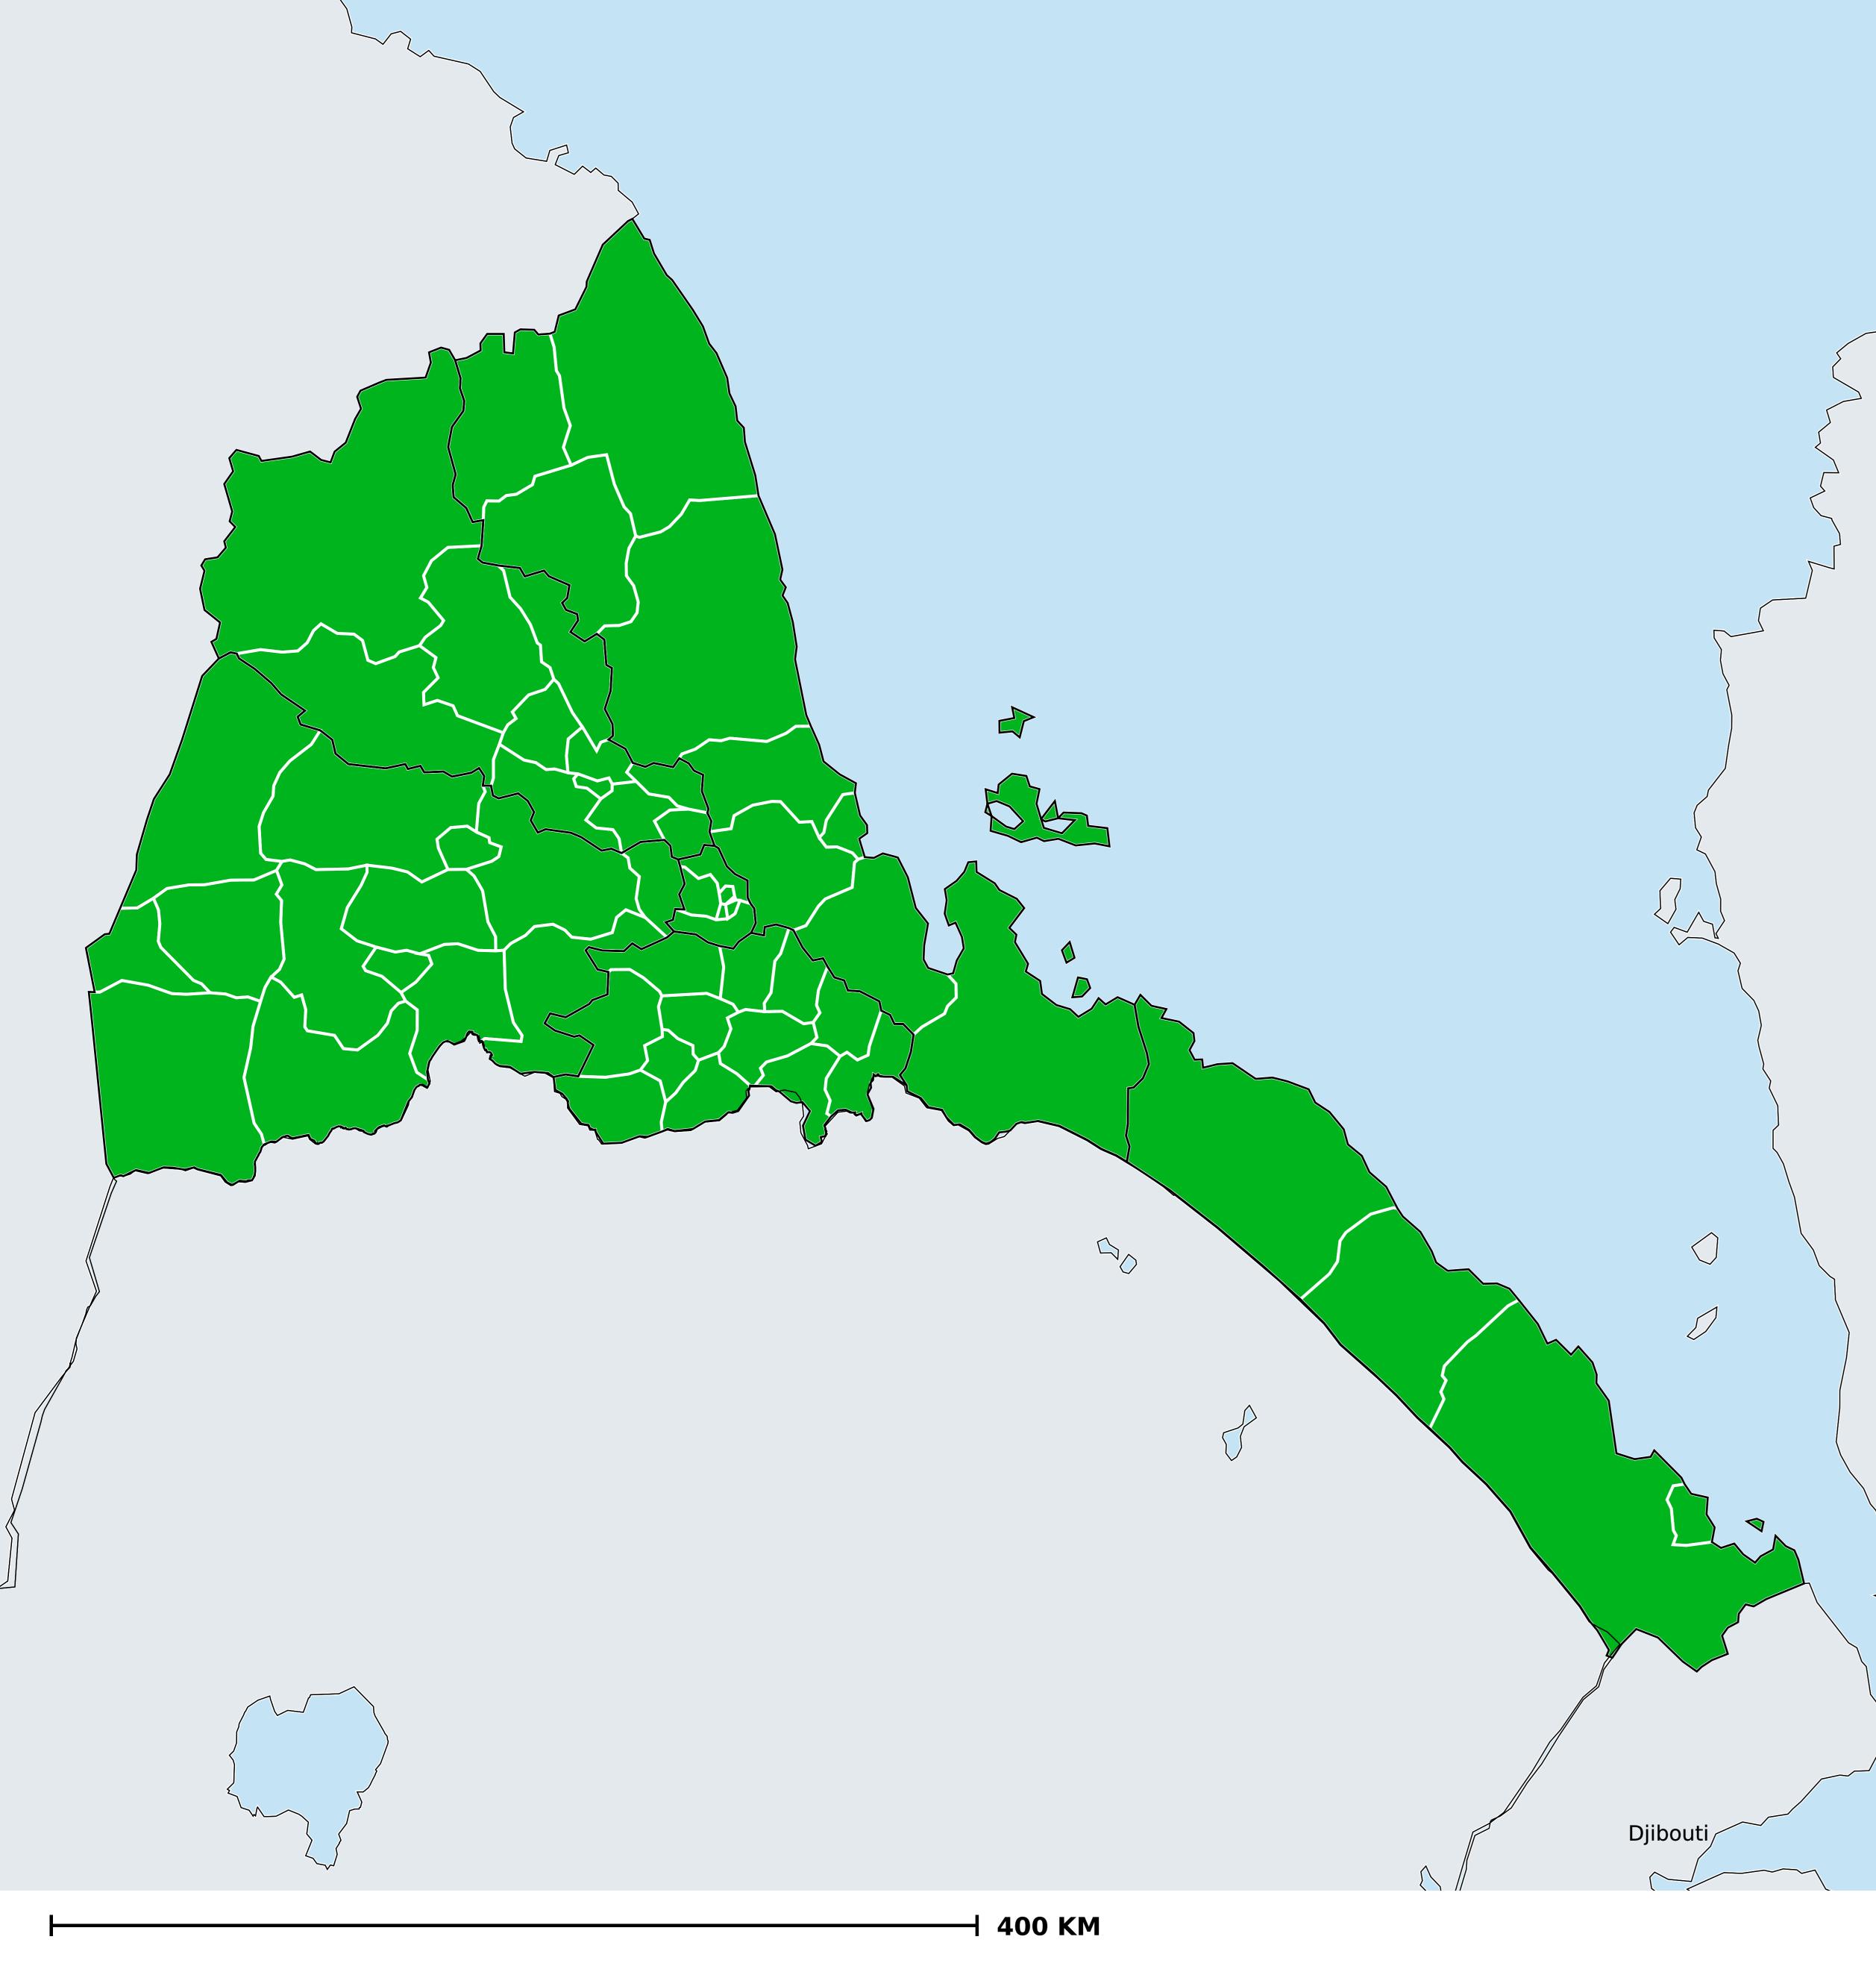

## Eritrea (2013) Therapeutic coverage - SAC MDA/PC coverage of STH

Soil-transmitted helminthiasis > MDA/PC coverage > Therapeutic coverage - SAC

Endemicity unknown PC not required PC not delivered - Moderate endemicity PC not delivered - High endemicity < 75% coverage ≥75% coverage No data available

Boundaries, names and designations used here do not imply expression of WHO opinion concerning the legal status of any country, territory or area, or of its authorities, or concerning delimitation of frontiers or boundaries. Dotted / dashed lines represent approximate border lines for which there may not yet be full agreement.

## **Data Source:**

Data provided by health ministries to ESPEN through WHO reporting processes. All reasonable precautions have been taken to verify this information Copyright 2023 WHO. All rights reserved. Generated 18 September 2023