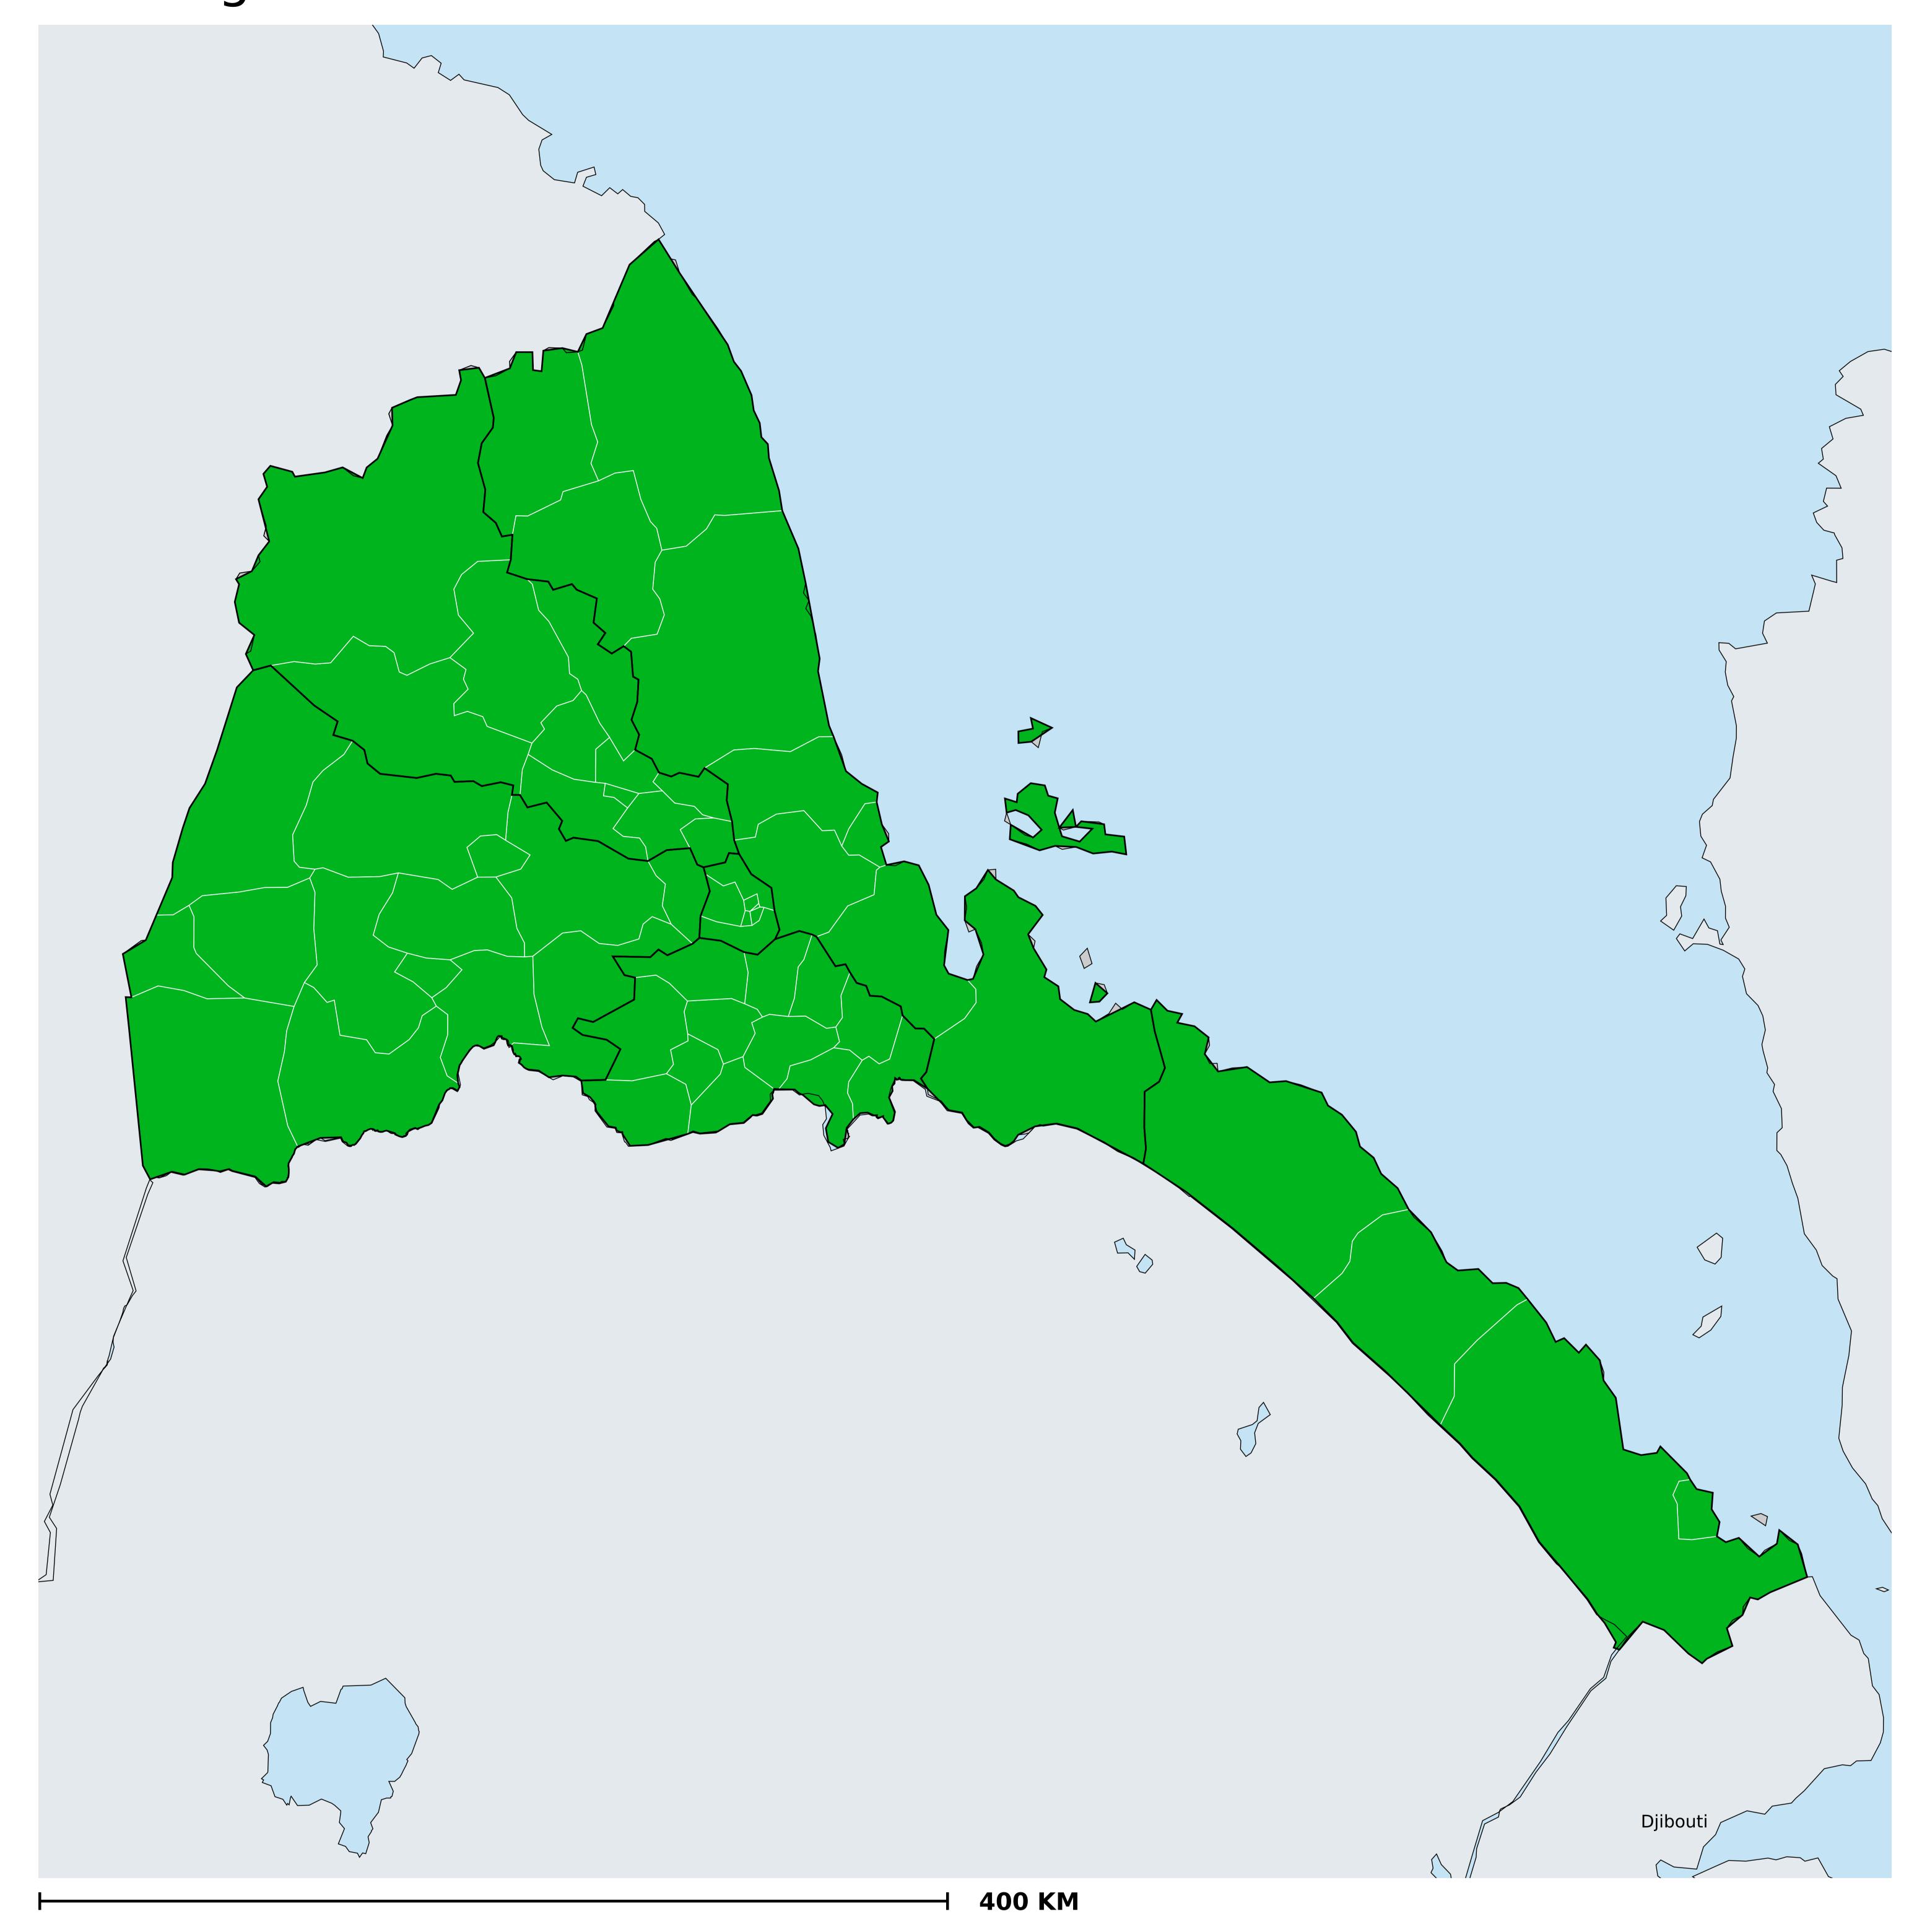

## Geographic coverage - Total population requiring treatment MDA/PC coverage of STH

Boundaries, names and designations used here do not imply expression of WHO opinion concerning the legal status of any country, territory or area, or of its authorities, or concerning delimitation of frontiers or boundaries. Dotted / dashed lines represent approximate border lines for which there may not yet be full agreement.

Soil-transmitted helminthiasis > MDA/PC coverage > Geographic coverage - Total population requiring treatment

Endemicity unknown
PC not required
PC delivered
PC not delivered - Moderate endemicity
PC not delivered - High endemicity
No data available