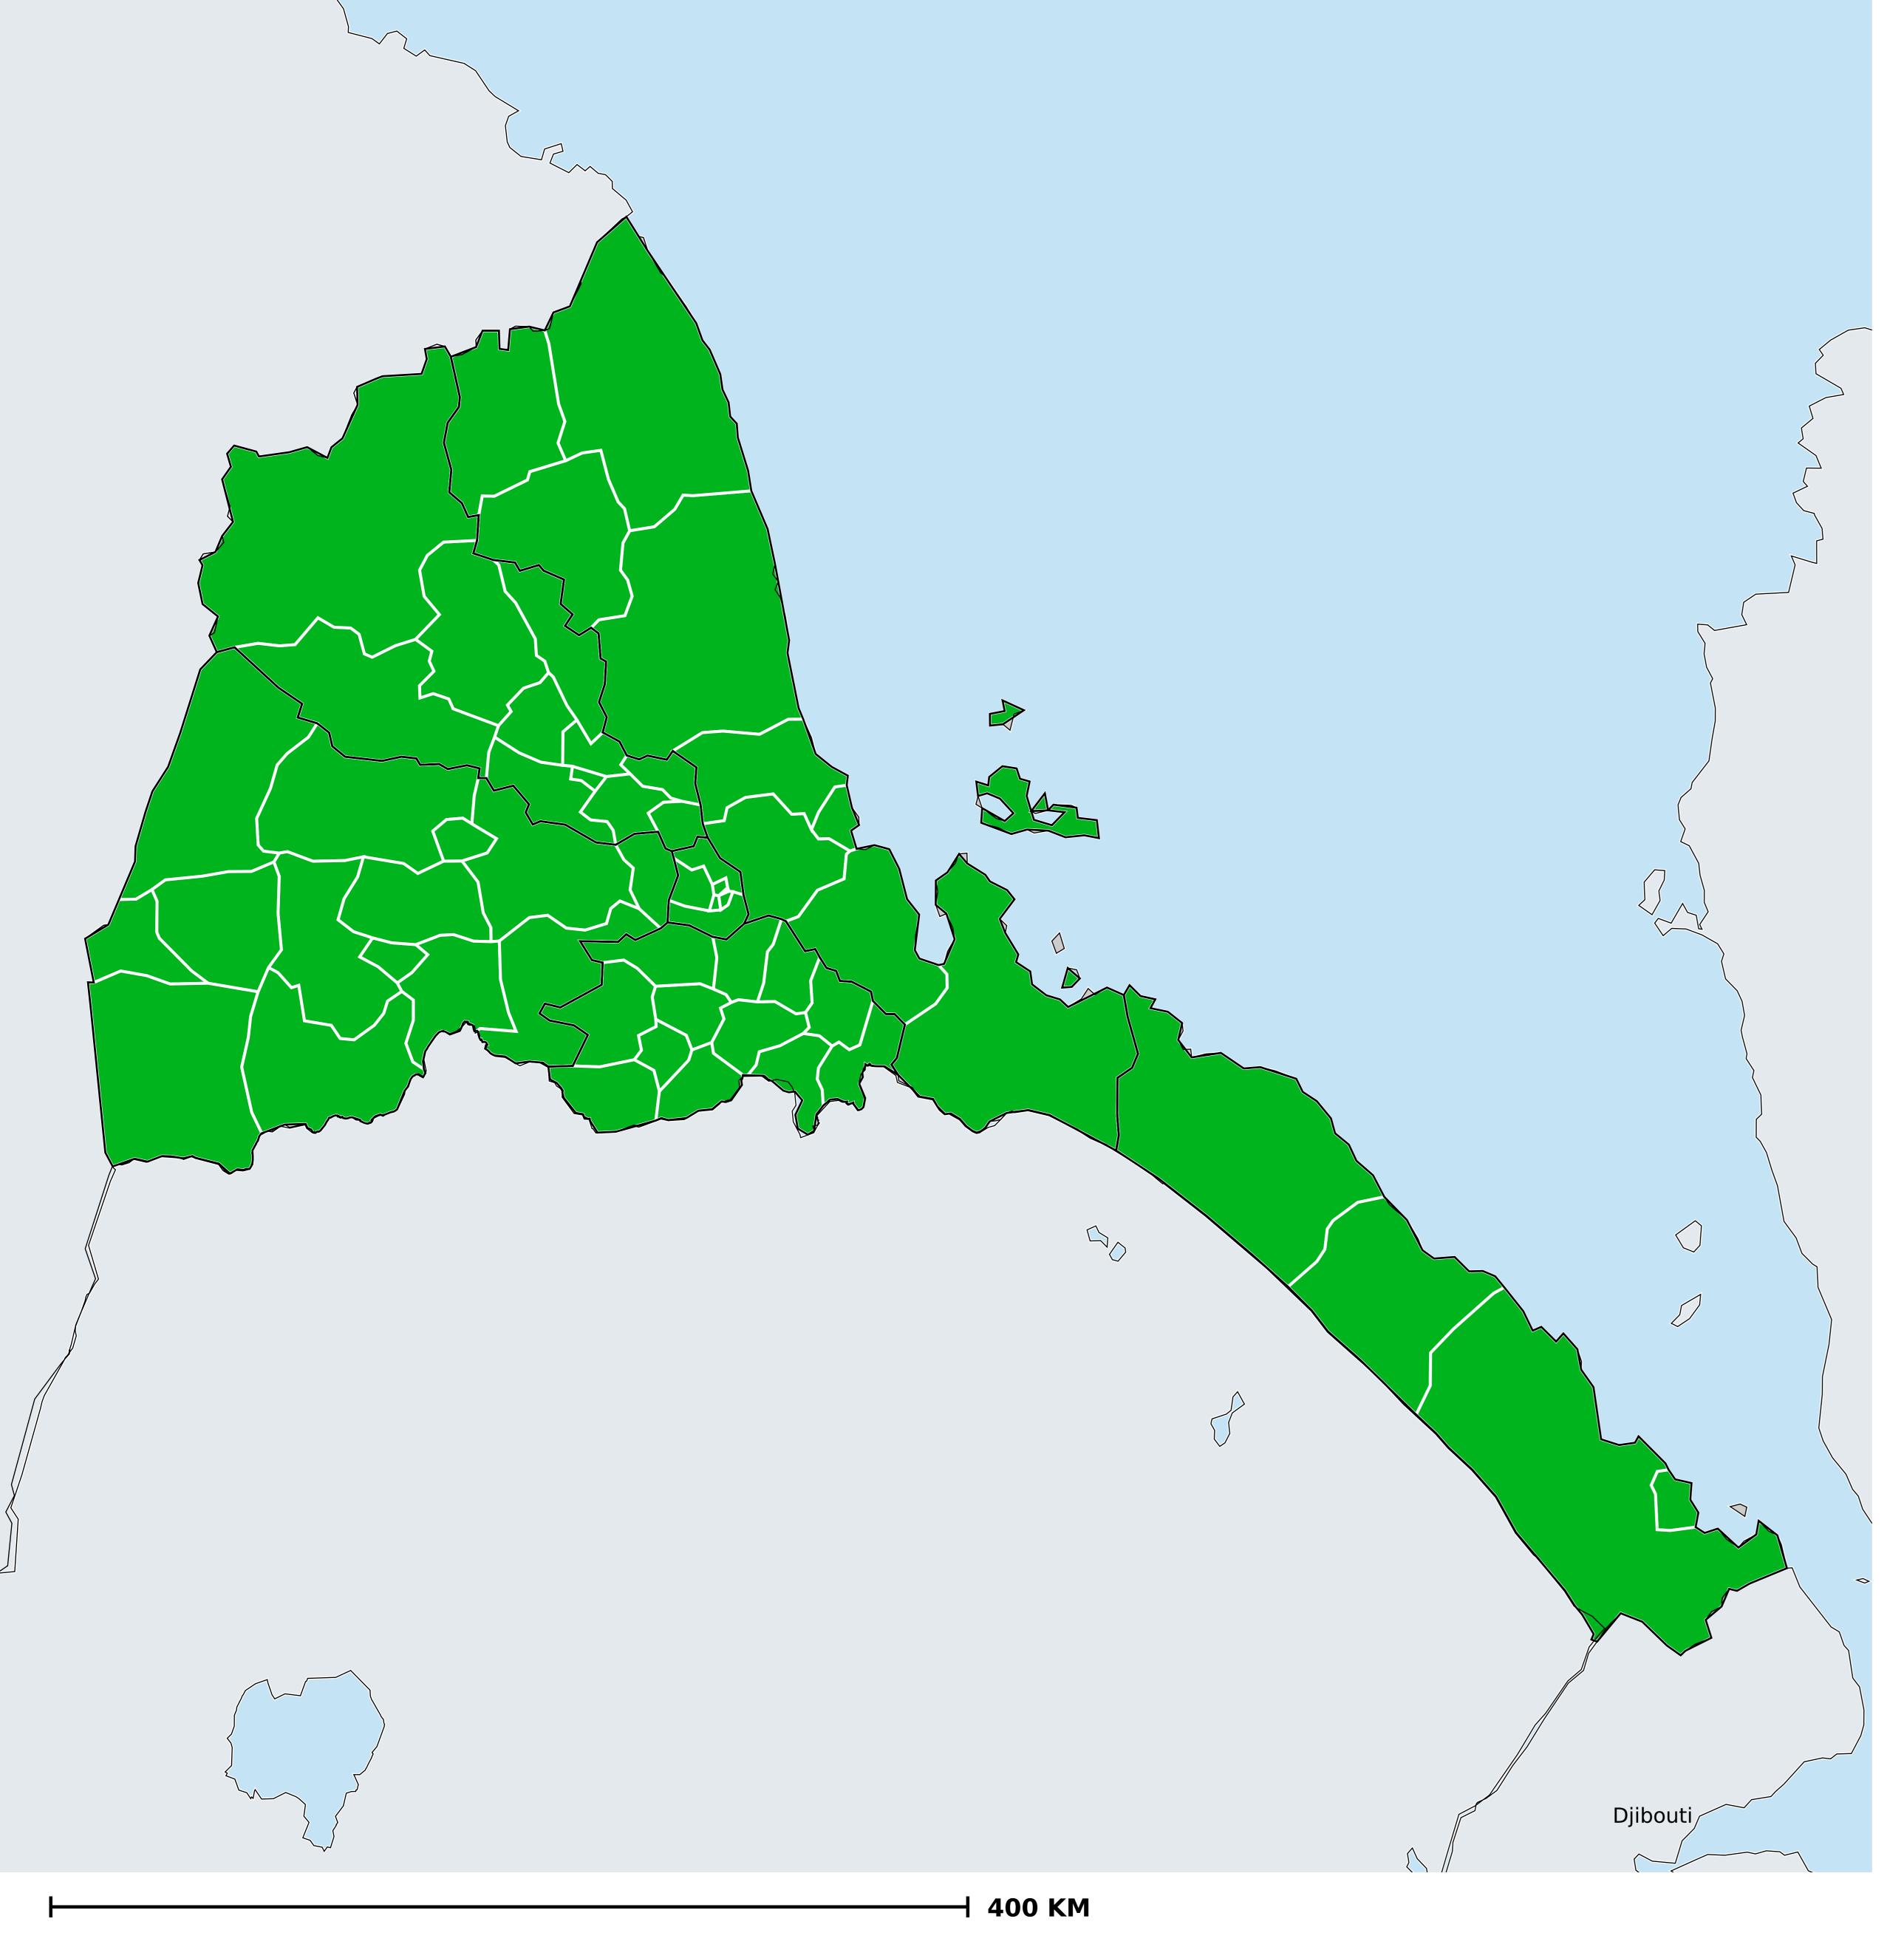

## Eritrea (2016)

Geographic coverage - Total population requiring treatment MDA/PC coverage of STH

Soil-transmitted helminthiasis > MDA/PC coverage > Geographic coverage - Total population requiring treatment

Endemicity unknown
PC not required
PC delivered
PC not delivered - Moderate endemicity
PC not delivered - High endemicity

No data available

Boundaries, names and designations used here do not imply expression of WHO opinion concerning the legal status of any country, territory or area, or of its authorities, or concerning delimitation of frontiers or boundaries. Dotted / dashed lines represent approximate border lines for which there may not yet be full agreement.