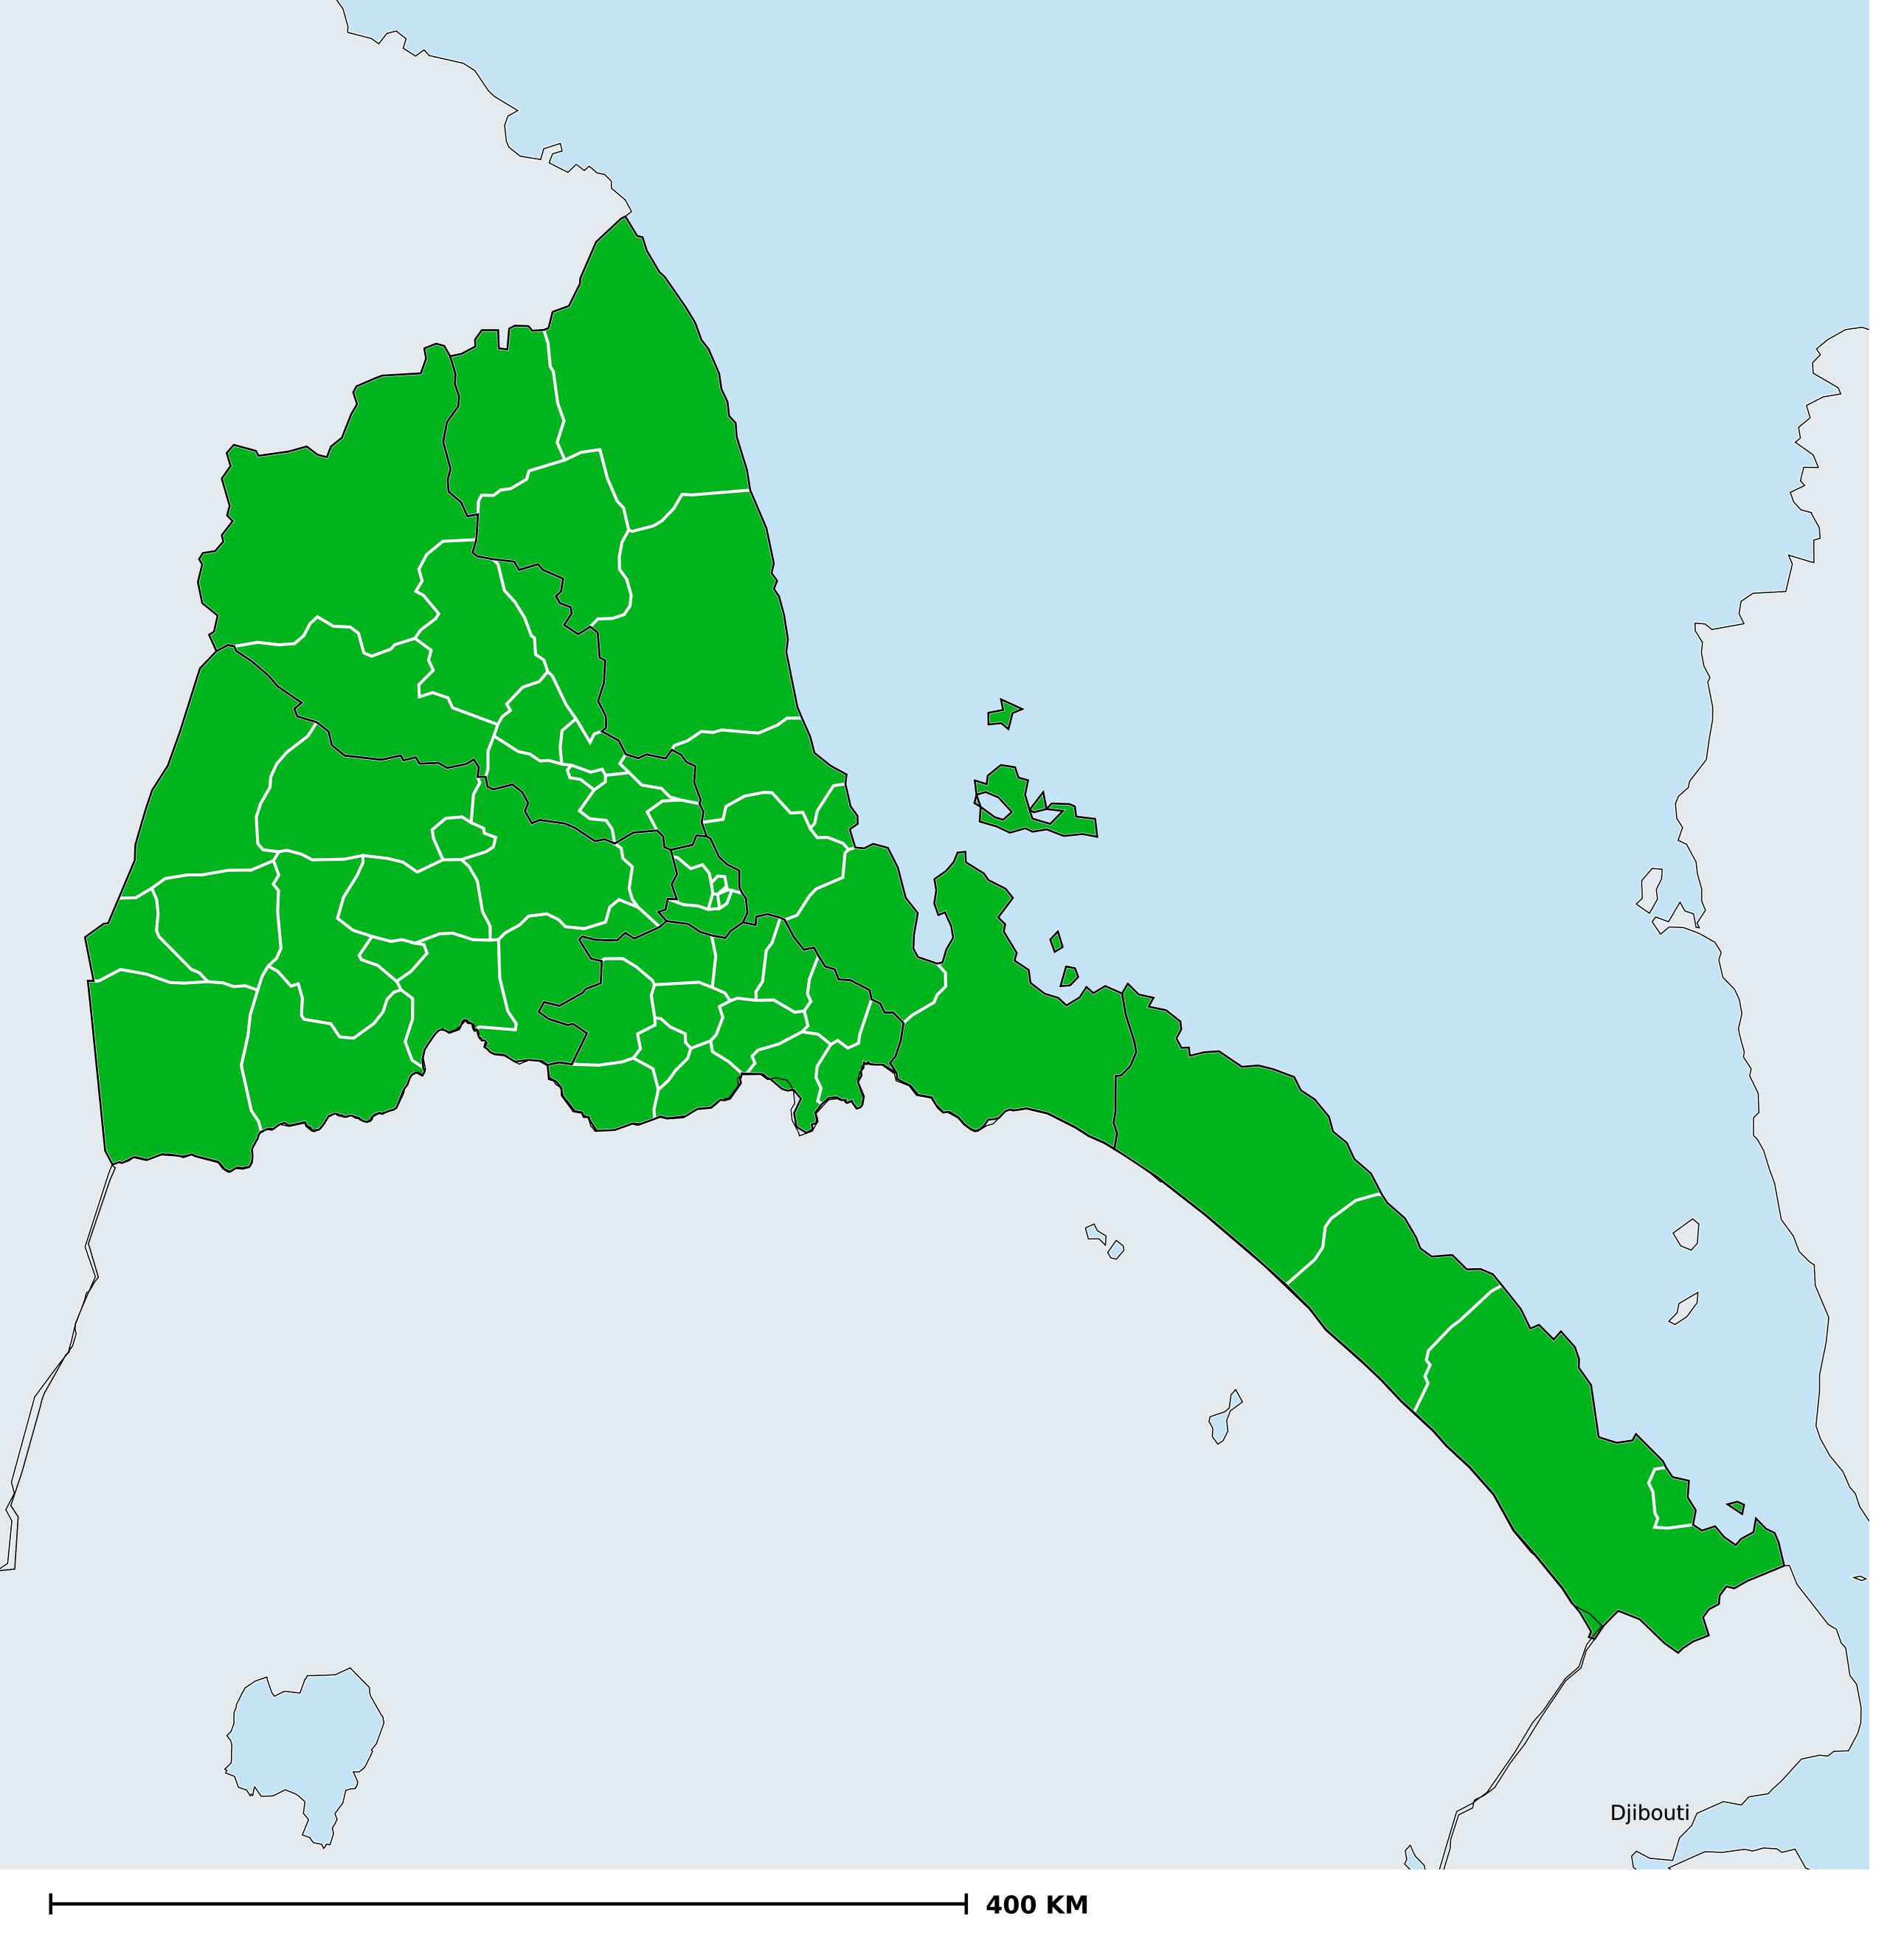

## Eritrea (2013)

Geographic coverage - Total population requiring treatment MDA/PC coverage of STH

Soil-transmitted helminthiasis > MDA/PC coverage > Geographic coverage - Total population requiring treatment

Endemicity unknown
PC not required
PC delivered
PC not delivered - Moderate endemicity
PC not delivered - High endemicity
No data available

Boundaries, names and designations used here do not imply expression of WHO opinion concerning the legal status of any country, territory or area, or of its authorities, or concerning delimitation of frontiers or boundaries. Dotted / dashed lines represent approximate border lines for which there may not yet be full agreement.