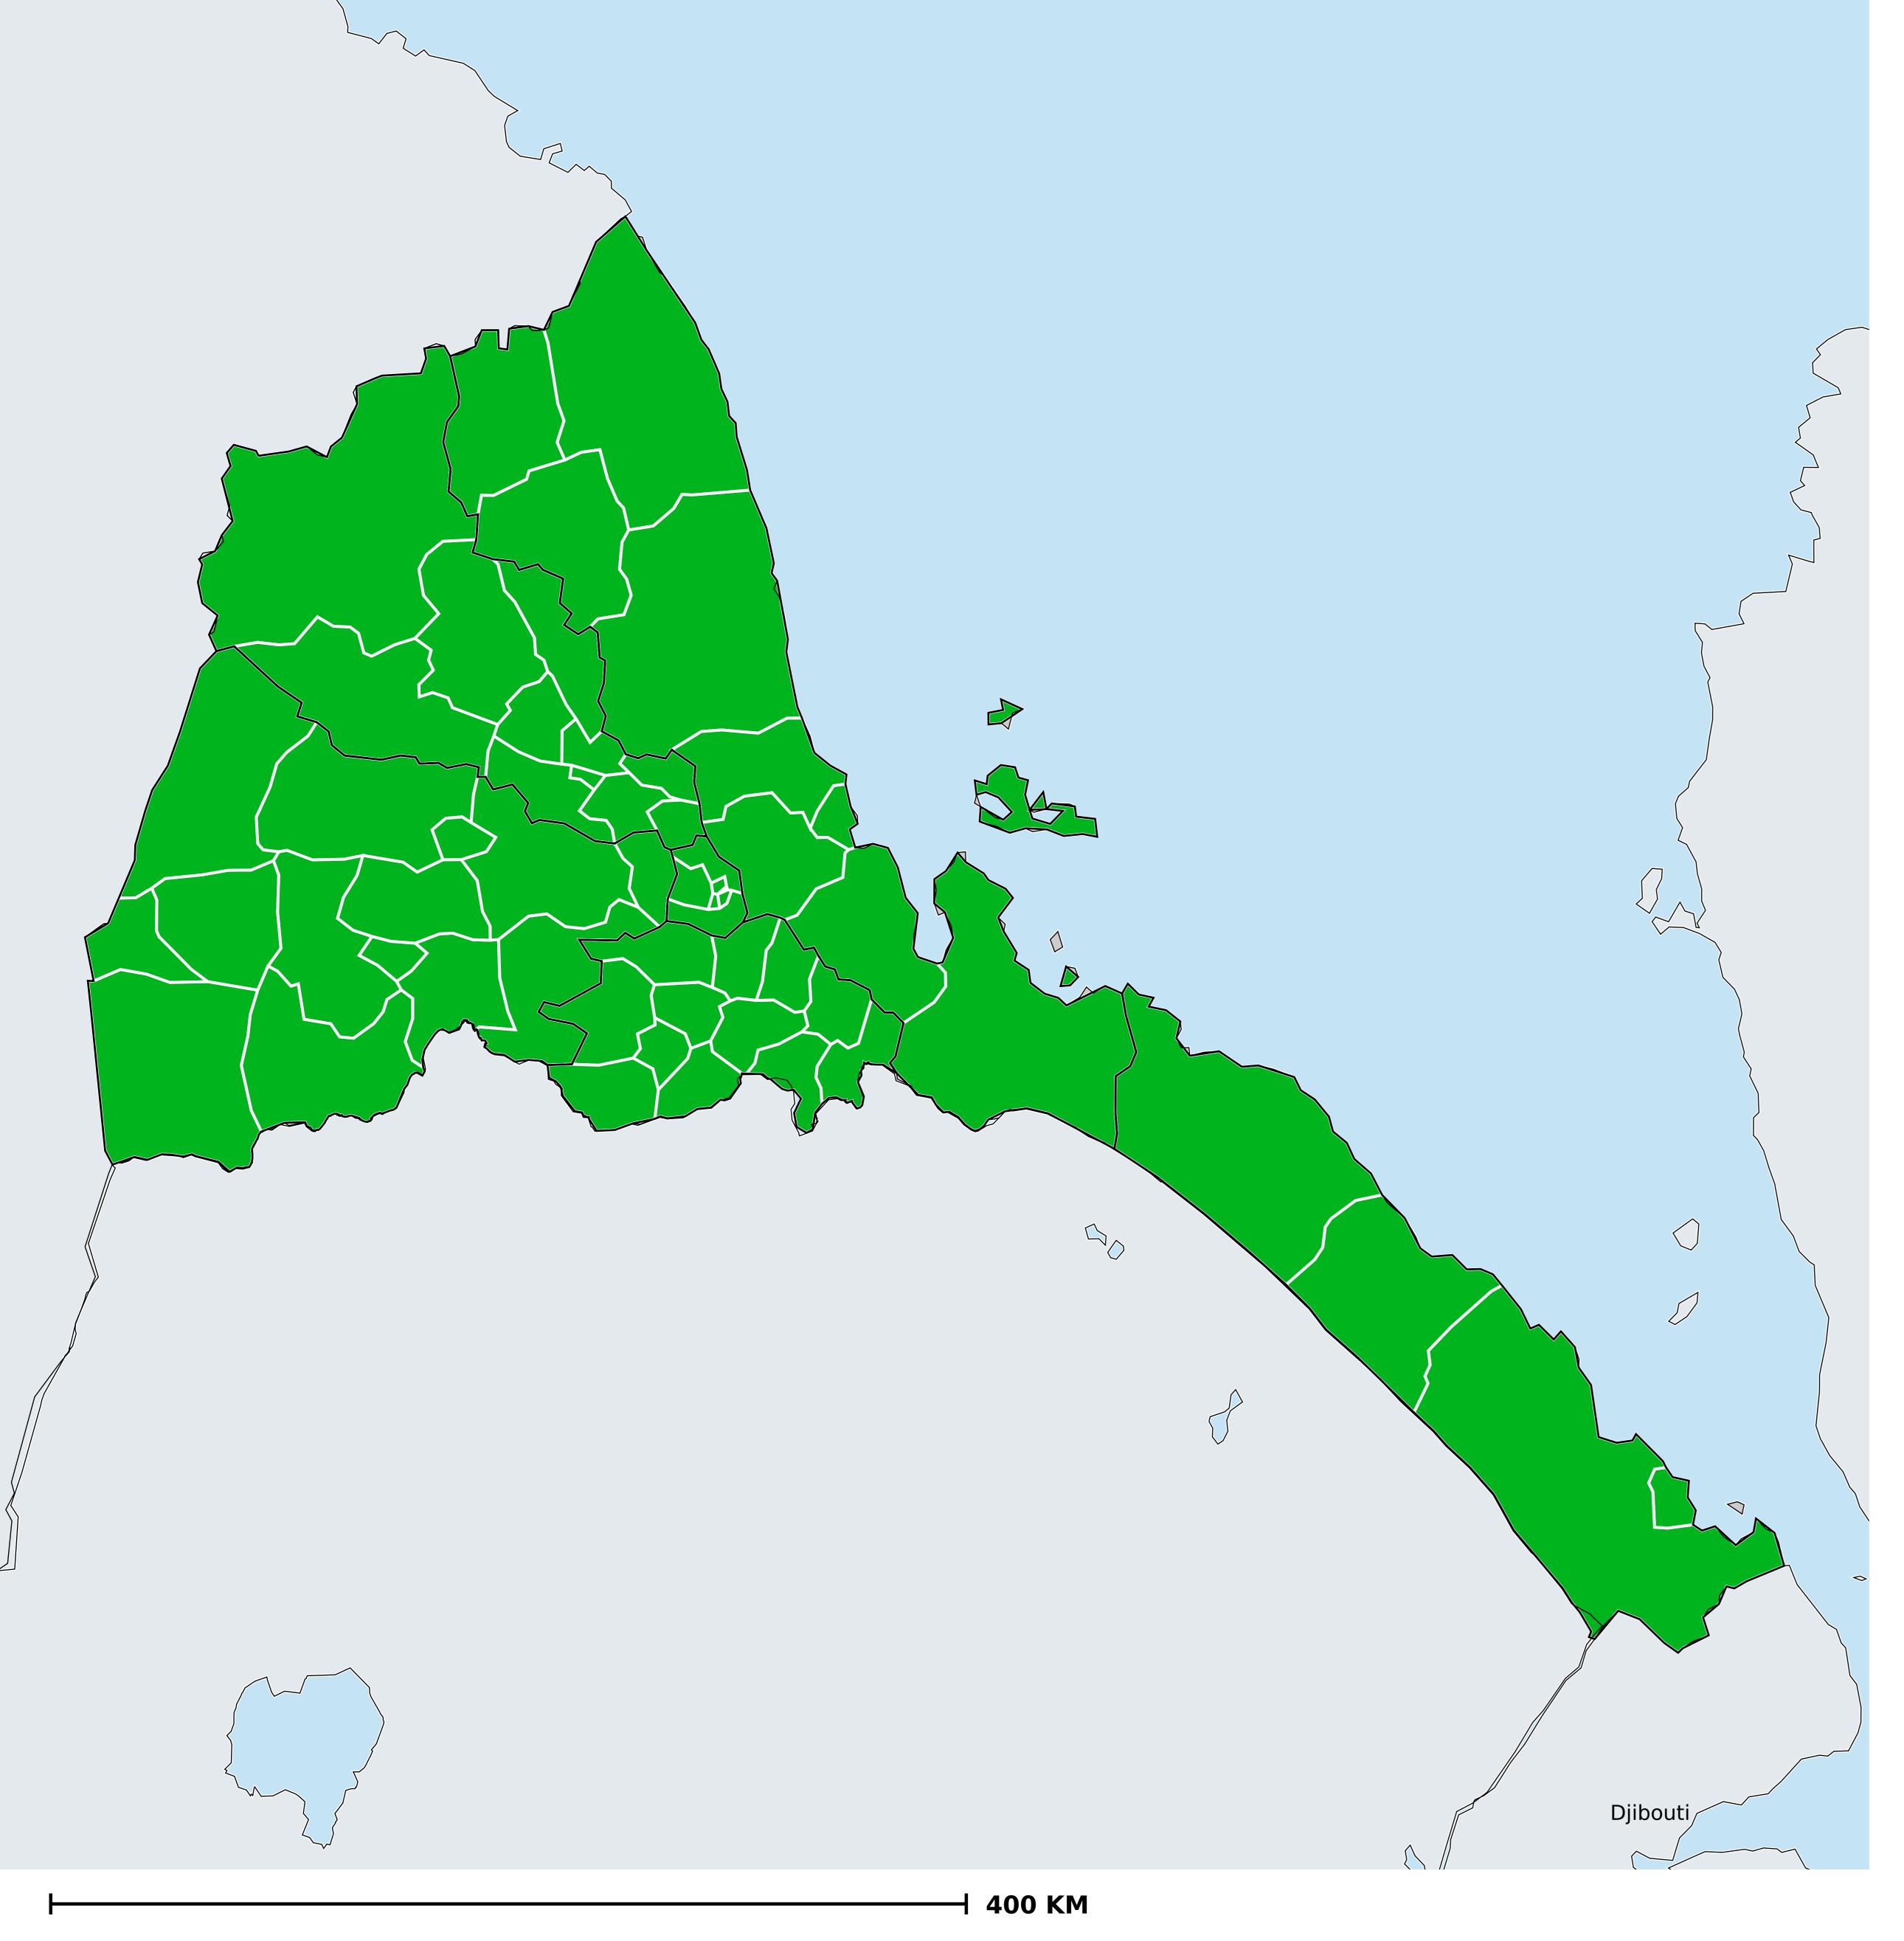

## Eritrea (2017)

Geographic coverage - SAC MDA/PC coverage of Soil-transmitted helminthiasis

Soil-transmitted helminthiasis > MDA/PC coverage > Geographic coverage - SAC

Endemicity unknown
PC not required
PC delivered
PC not delivered - Moderate endemicity
PC not delivered - High endemicity
No data available

Boundaries, names and designations used here do not imply expression of WHO opinion concerning the legal status of any country, territory or area, or of its authorities, or concerning delimitation of frontiers or boundaries. Dotted / dashed lines represent approximate border lines for which there may not yet be full agreement.

## **Data Source:**

Data provided by health ministries to ESPEN through WHO reporting processes. All reasonable precautions have been taken to verify this information

Copyright 2023 WHO. All rights reserved. Generated 18 September 2023