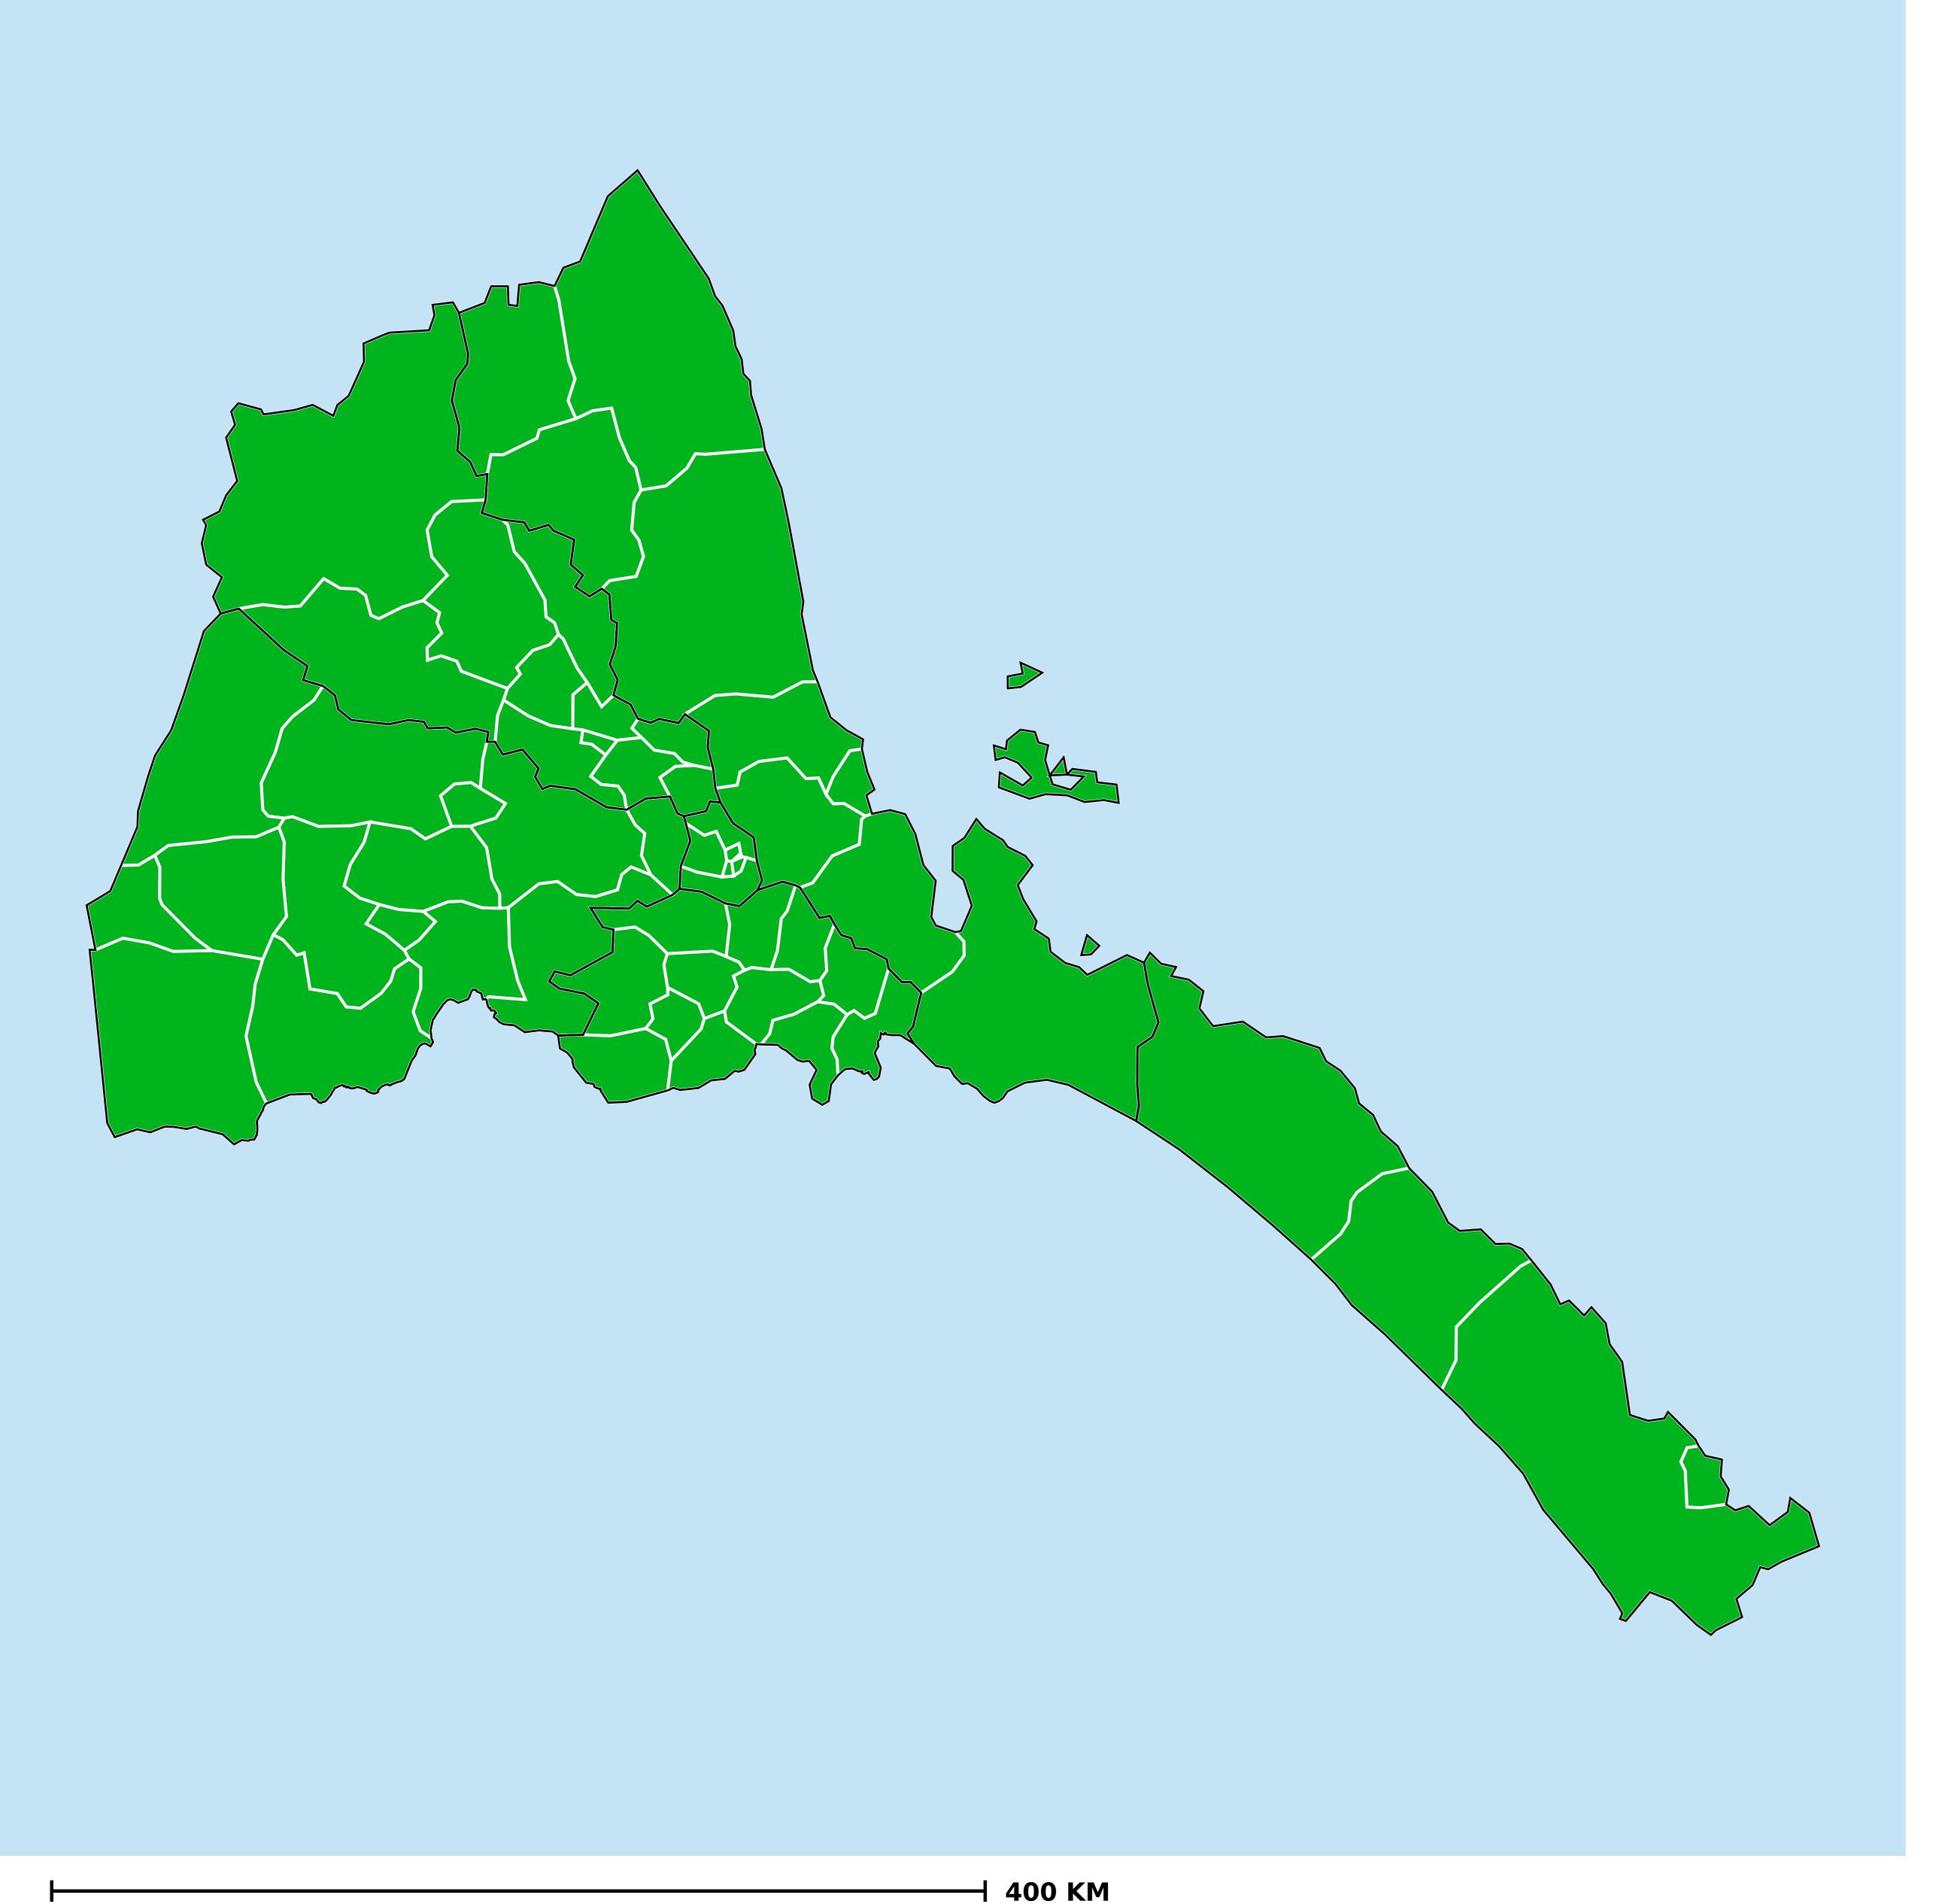

## Soil-transmitted helminthiasis > Endemicity

Boundaries, names and designations used here do not imply expression of WHO opinion concerning the legal status of any country, territory or area, or of its authorities, or concerning delimitation of frontiers or boundaries. Dotted / dashed lines represent approximate border lines for which there may not yet be full agreement.