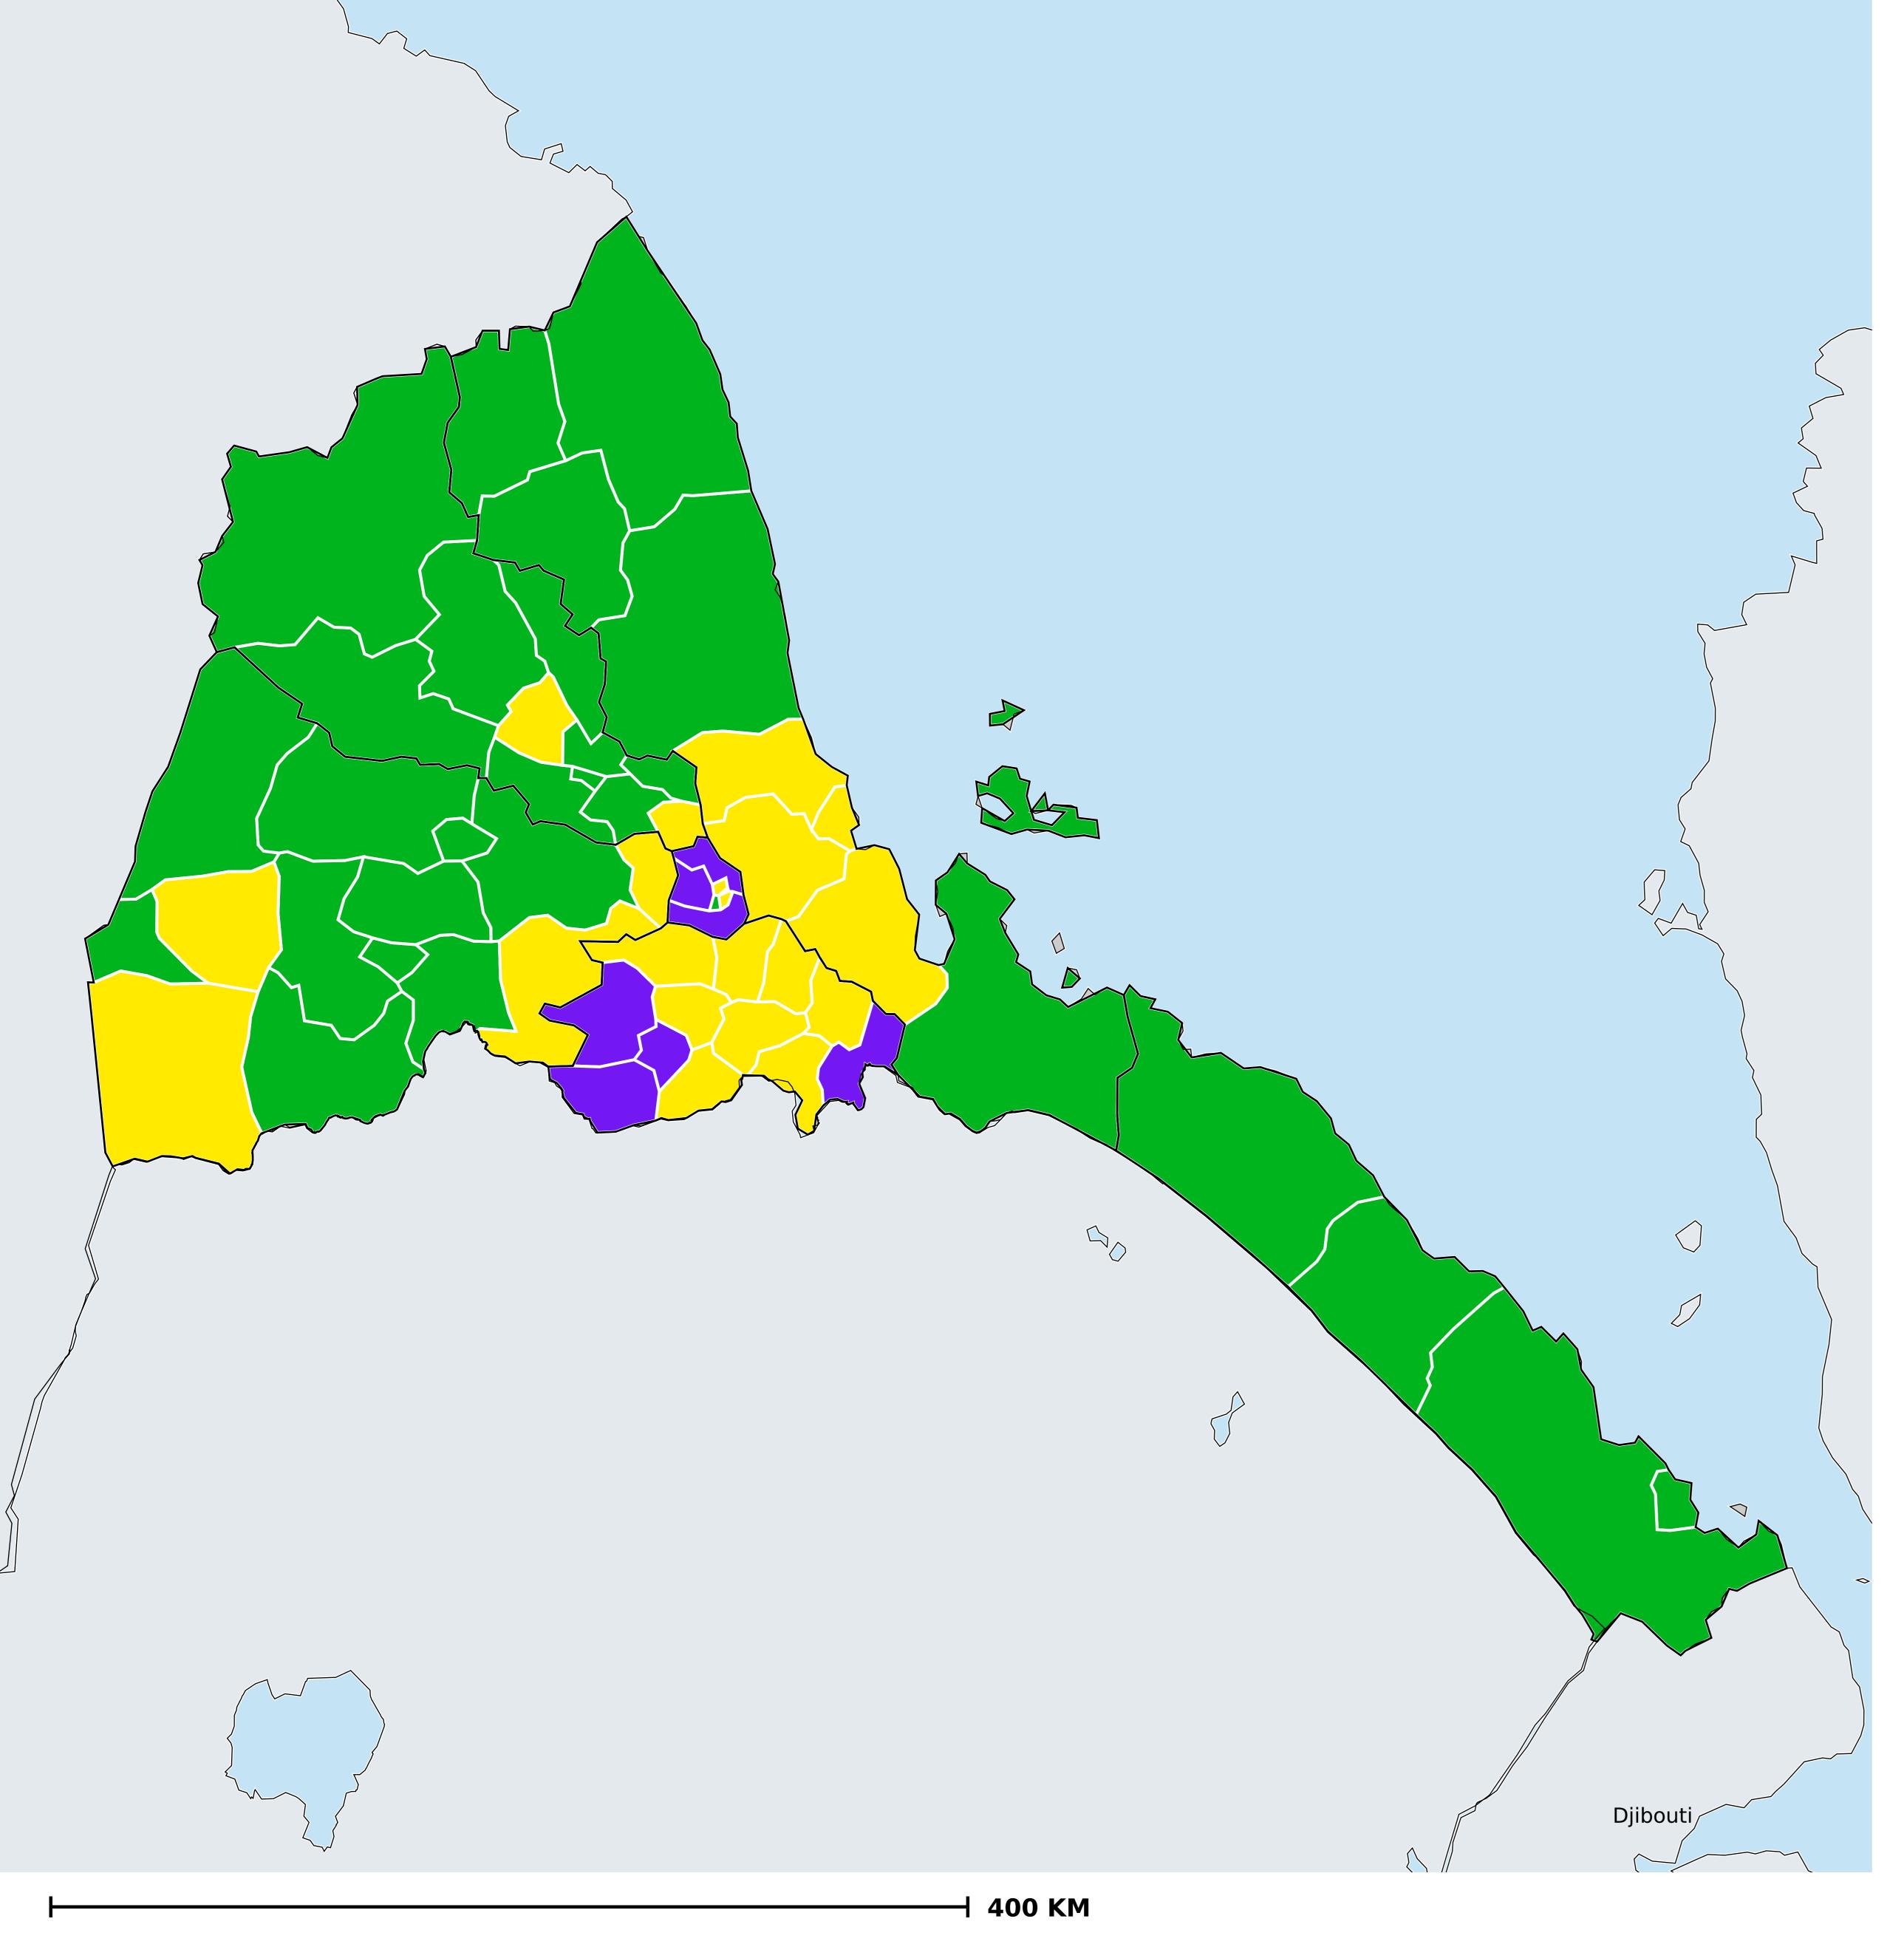

## Eritrea (2017)

Therapeutic coverage - Total population requiring treatment MDA/PC coverage of Schistosomiasis

Schistosomiasis > MDA/PC coverage > Therapeutic coverage

- Total population requiring treatment

Endemicity unknown

PC not required

PC not delivered - High endemicity

PC not delivered - Low/Moderate endemicity

< 75% coverage

≥75% coverage

No data available

Boundaries, names and designations used here do not imply expression of WHO opinion concerning the legal status of any country, territory or area, or of its authorities, or concerning delimitation of frontiers or boundaries. Dotted / dashed lines represent approximate border lines for which there may not yet be full agreement.

## **Data Source:**

Data provided by health ministries to ESPEN through WHO reporting processes. All reasonable precautions have been taken to verify this information

Copyright 2023 WHO. All rights reserved. Generated 18 September 2023