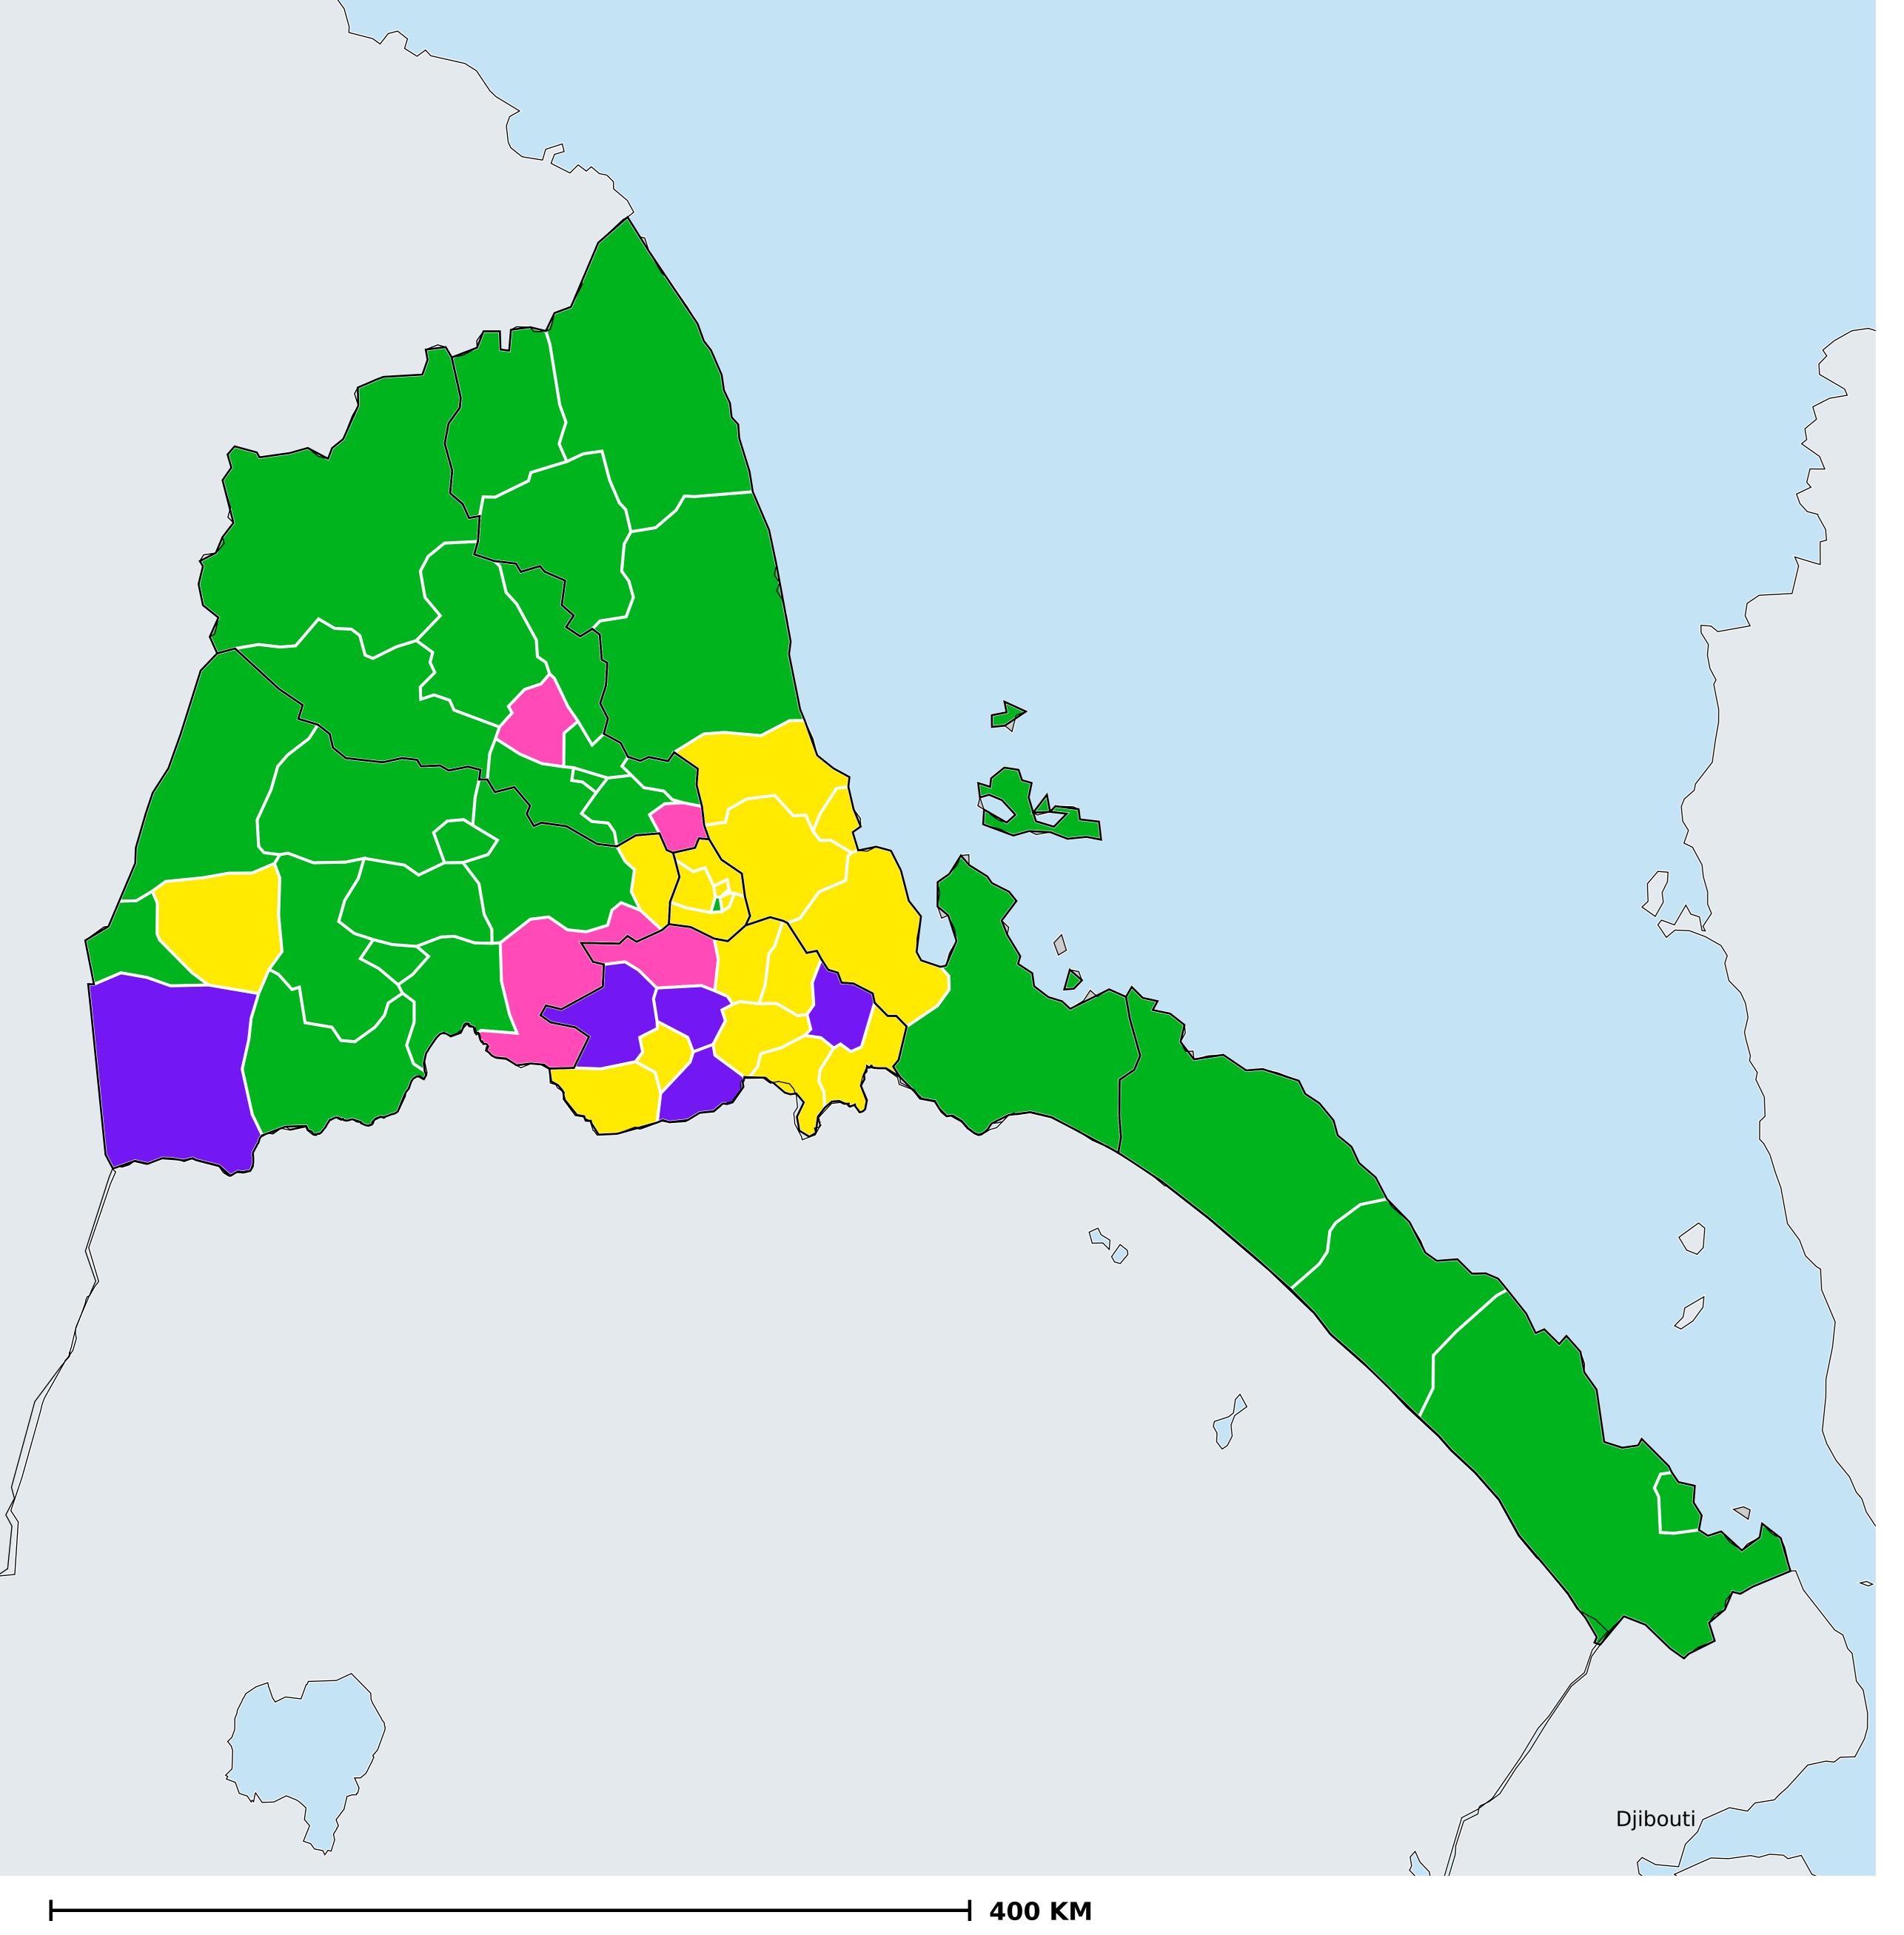

## Eritrea (2016)

Therapeutic coverage - Total population requiring treatment MDA/PC coverage of Schistosomiasis

Schistosomiasis > MDA/PC coverage > Therapeutic coverage

- Total population requiring treatment

Endemicity unknown

PC not required

PC not delivered - High endemicity

PC not delivered - Low/Moderate endemicity

< 75% coverage

≥75% coverage

No data available

Boundaries, names and designations used here do not imply expression of WHO opinion concerning the legal status of any country, territory or area, or of its authorities, or concerning delimitation of frontiers or boundaries. Dotted / dashed lines represent approximate border lines for which there may not yet be full agreement.