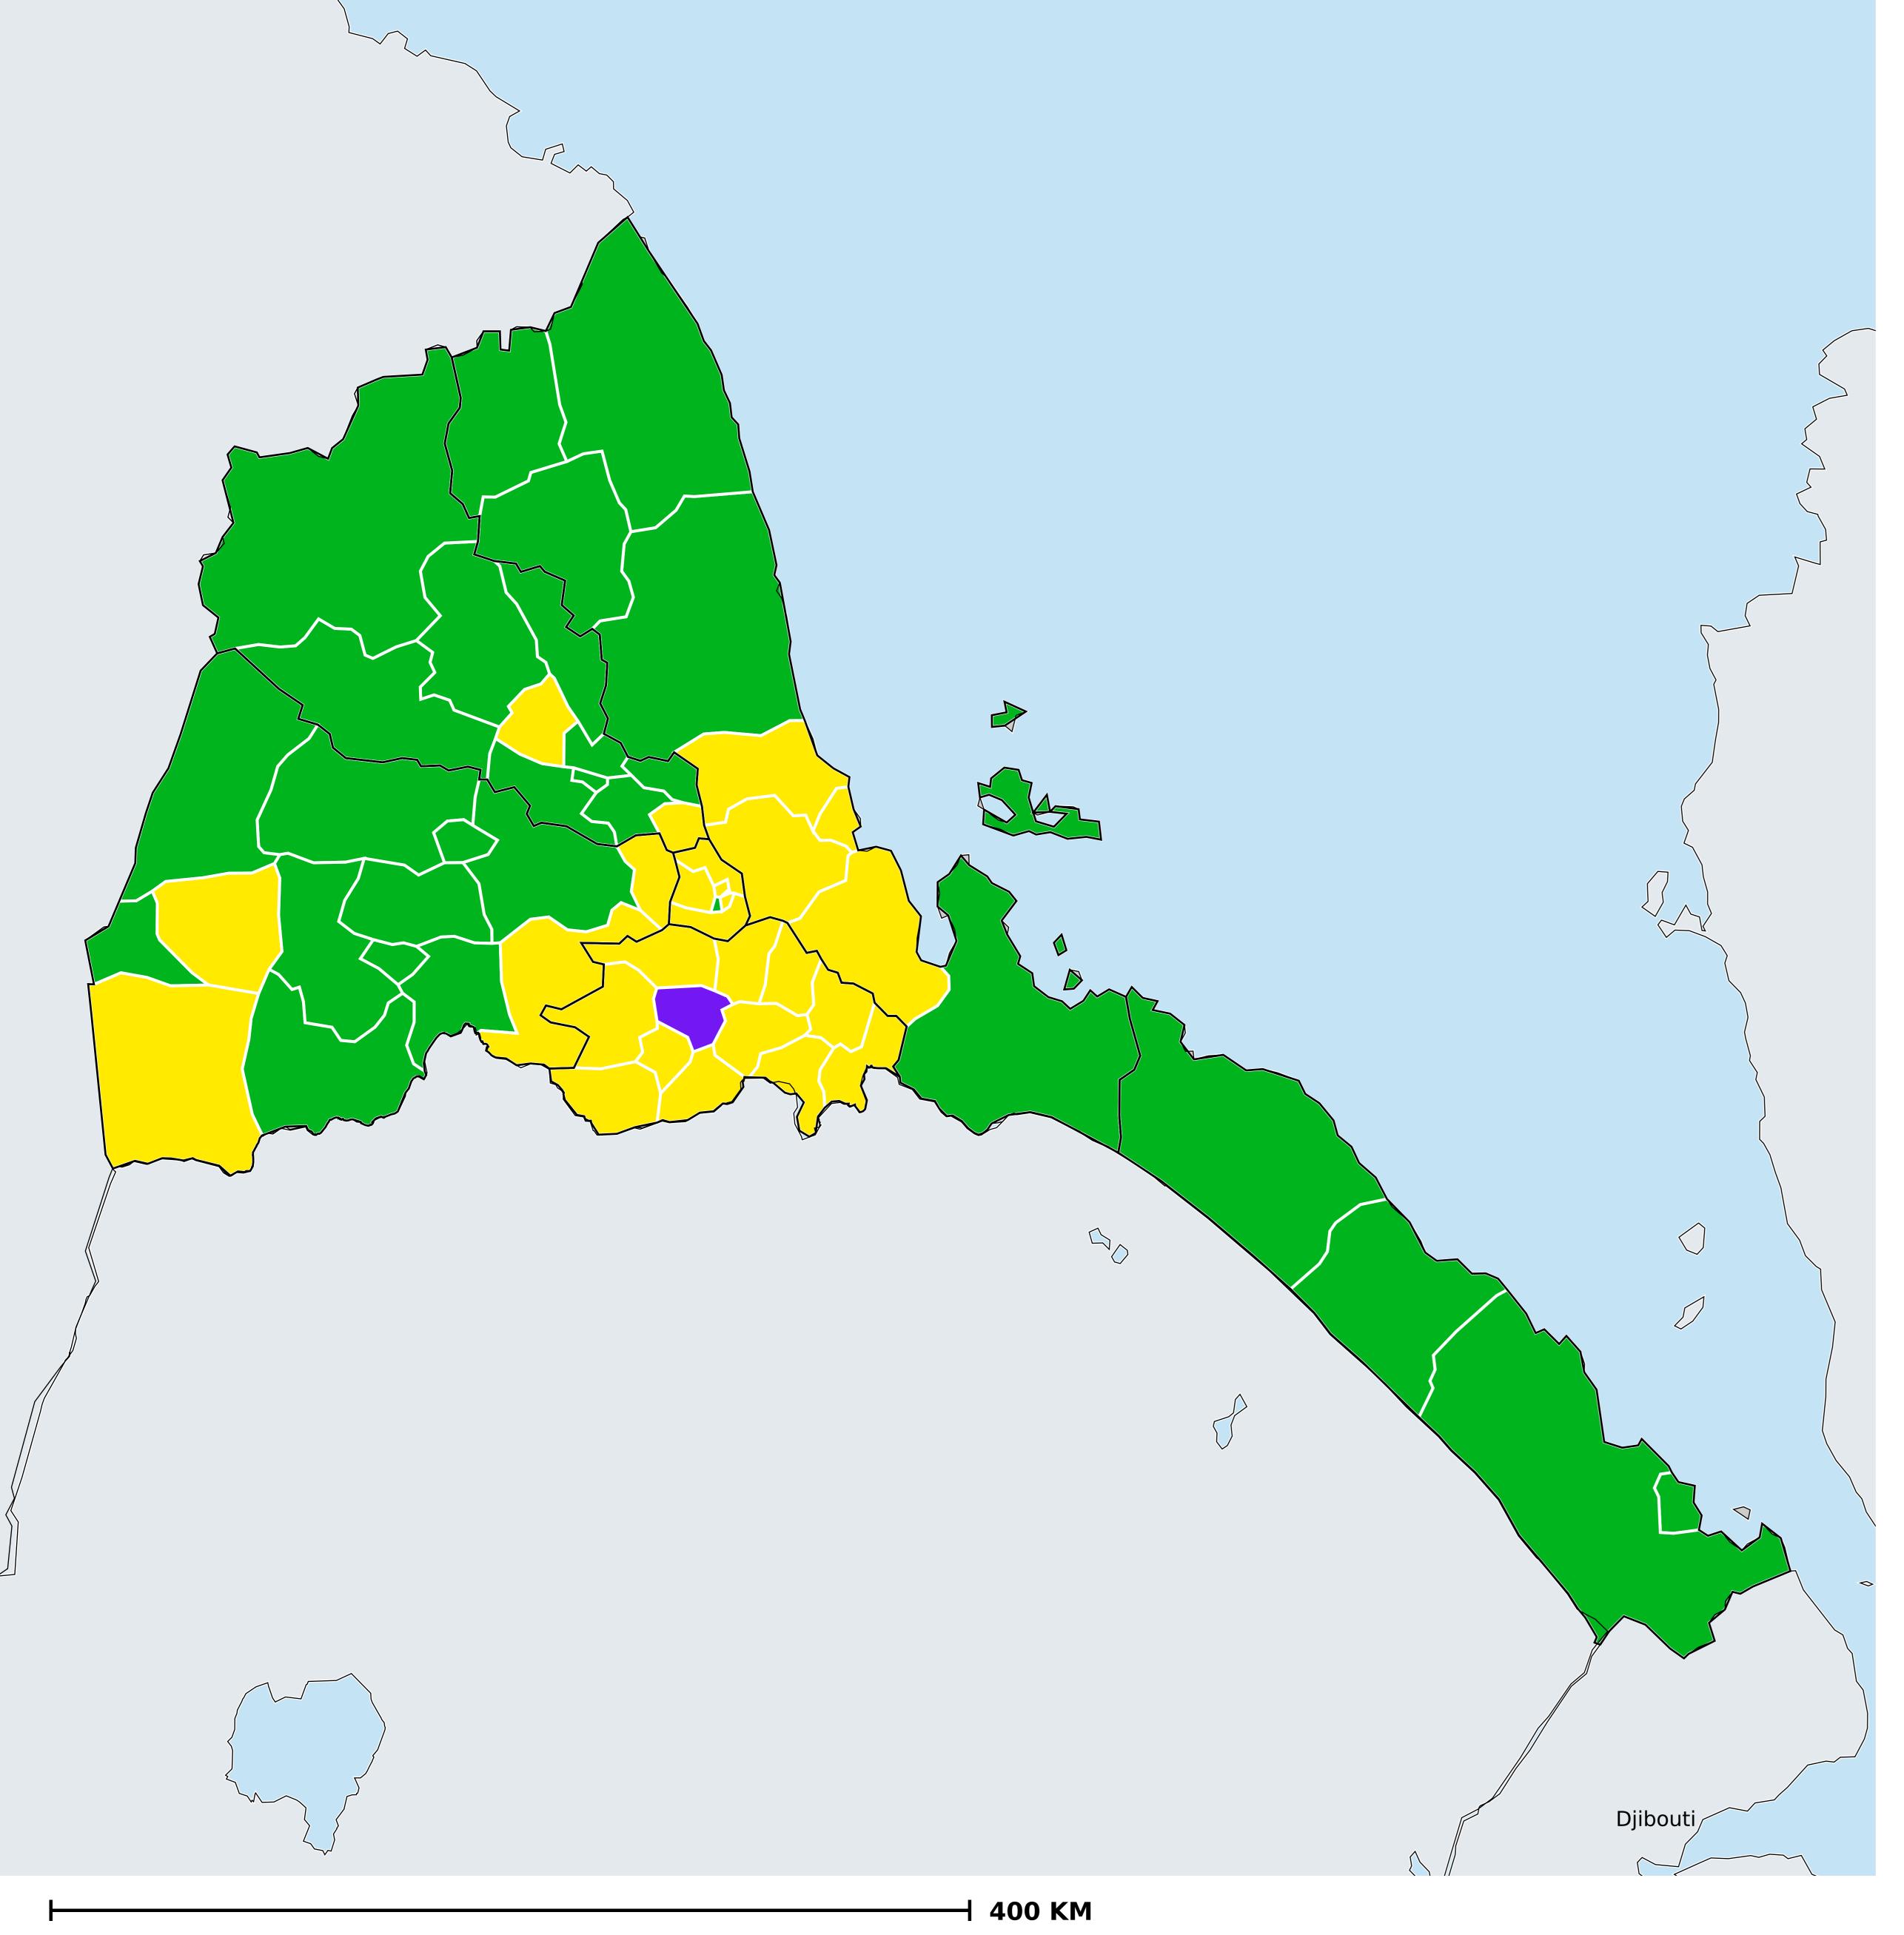

## Eritrea (2020)

Therapeutic coverage - SAC MDA/PC coverage of Schistosomiasis

Schistosomiasis > MDA/PC coverage > Therapeutic coverage - SAC

Endemicity unknown
PC not required
PC not delivered - High endemicity
PC not delivered - Low/Moderate endemicity
< 75% coverage
≥75% coverage
No data available

Boundaries, names and designations used here do not imply expression of WHO opinion concerning the legal status of any country, territory or area, or of its authorities, or concerning delimitation of frontiers or boundaries. Dotted / dashed lines represent approximate border lines for which there may not yet be full agreement.

## **Data Source:**

Data provided by health ministries to ESPEN through WHO reporting processes. All reasonable precautions have been taken to verify this information

Copyright 2023 WHO. All rights reserved. Generated 18 September 2023