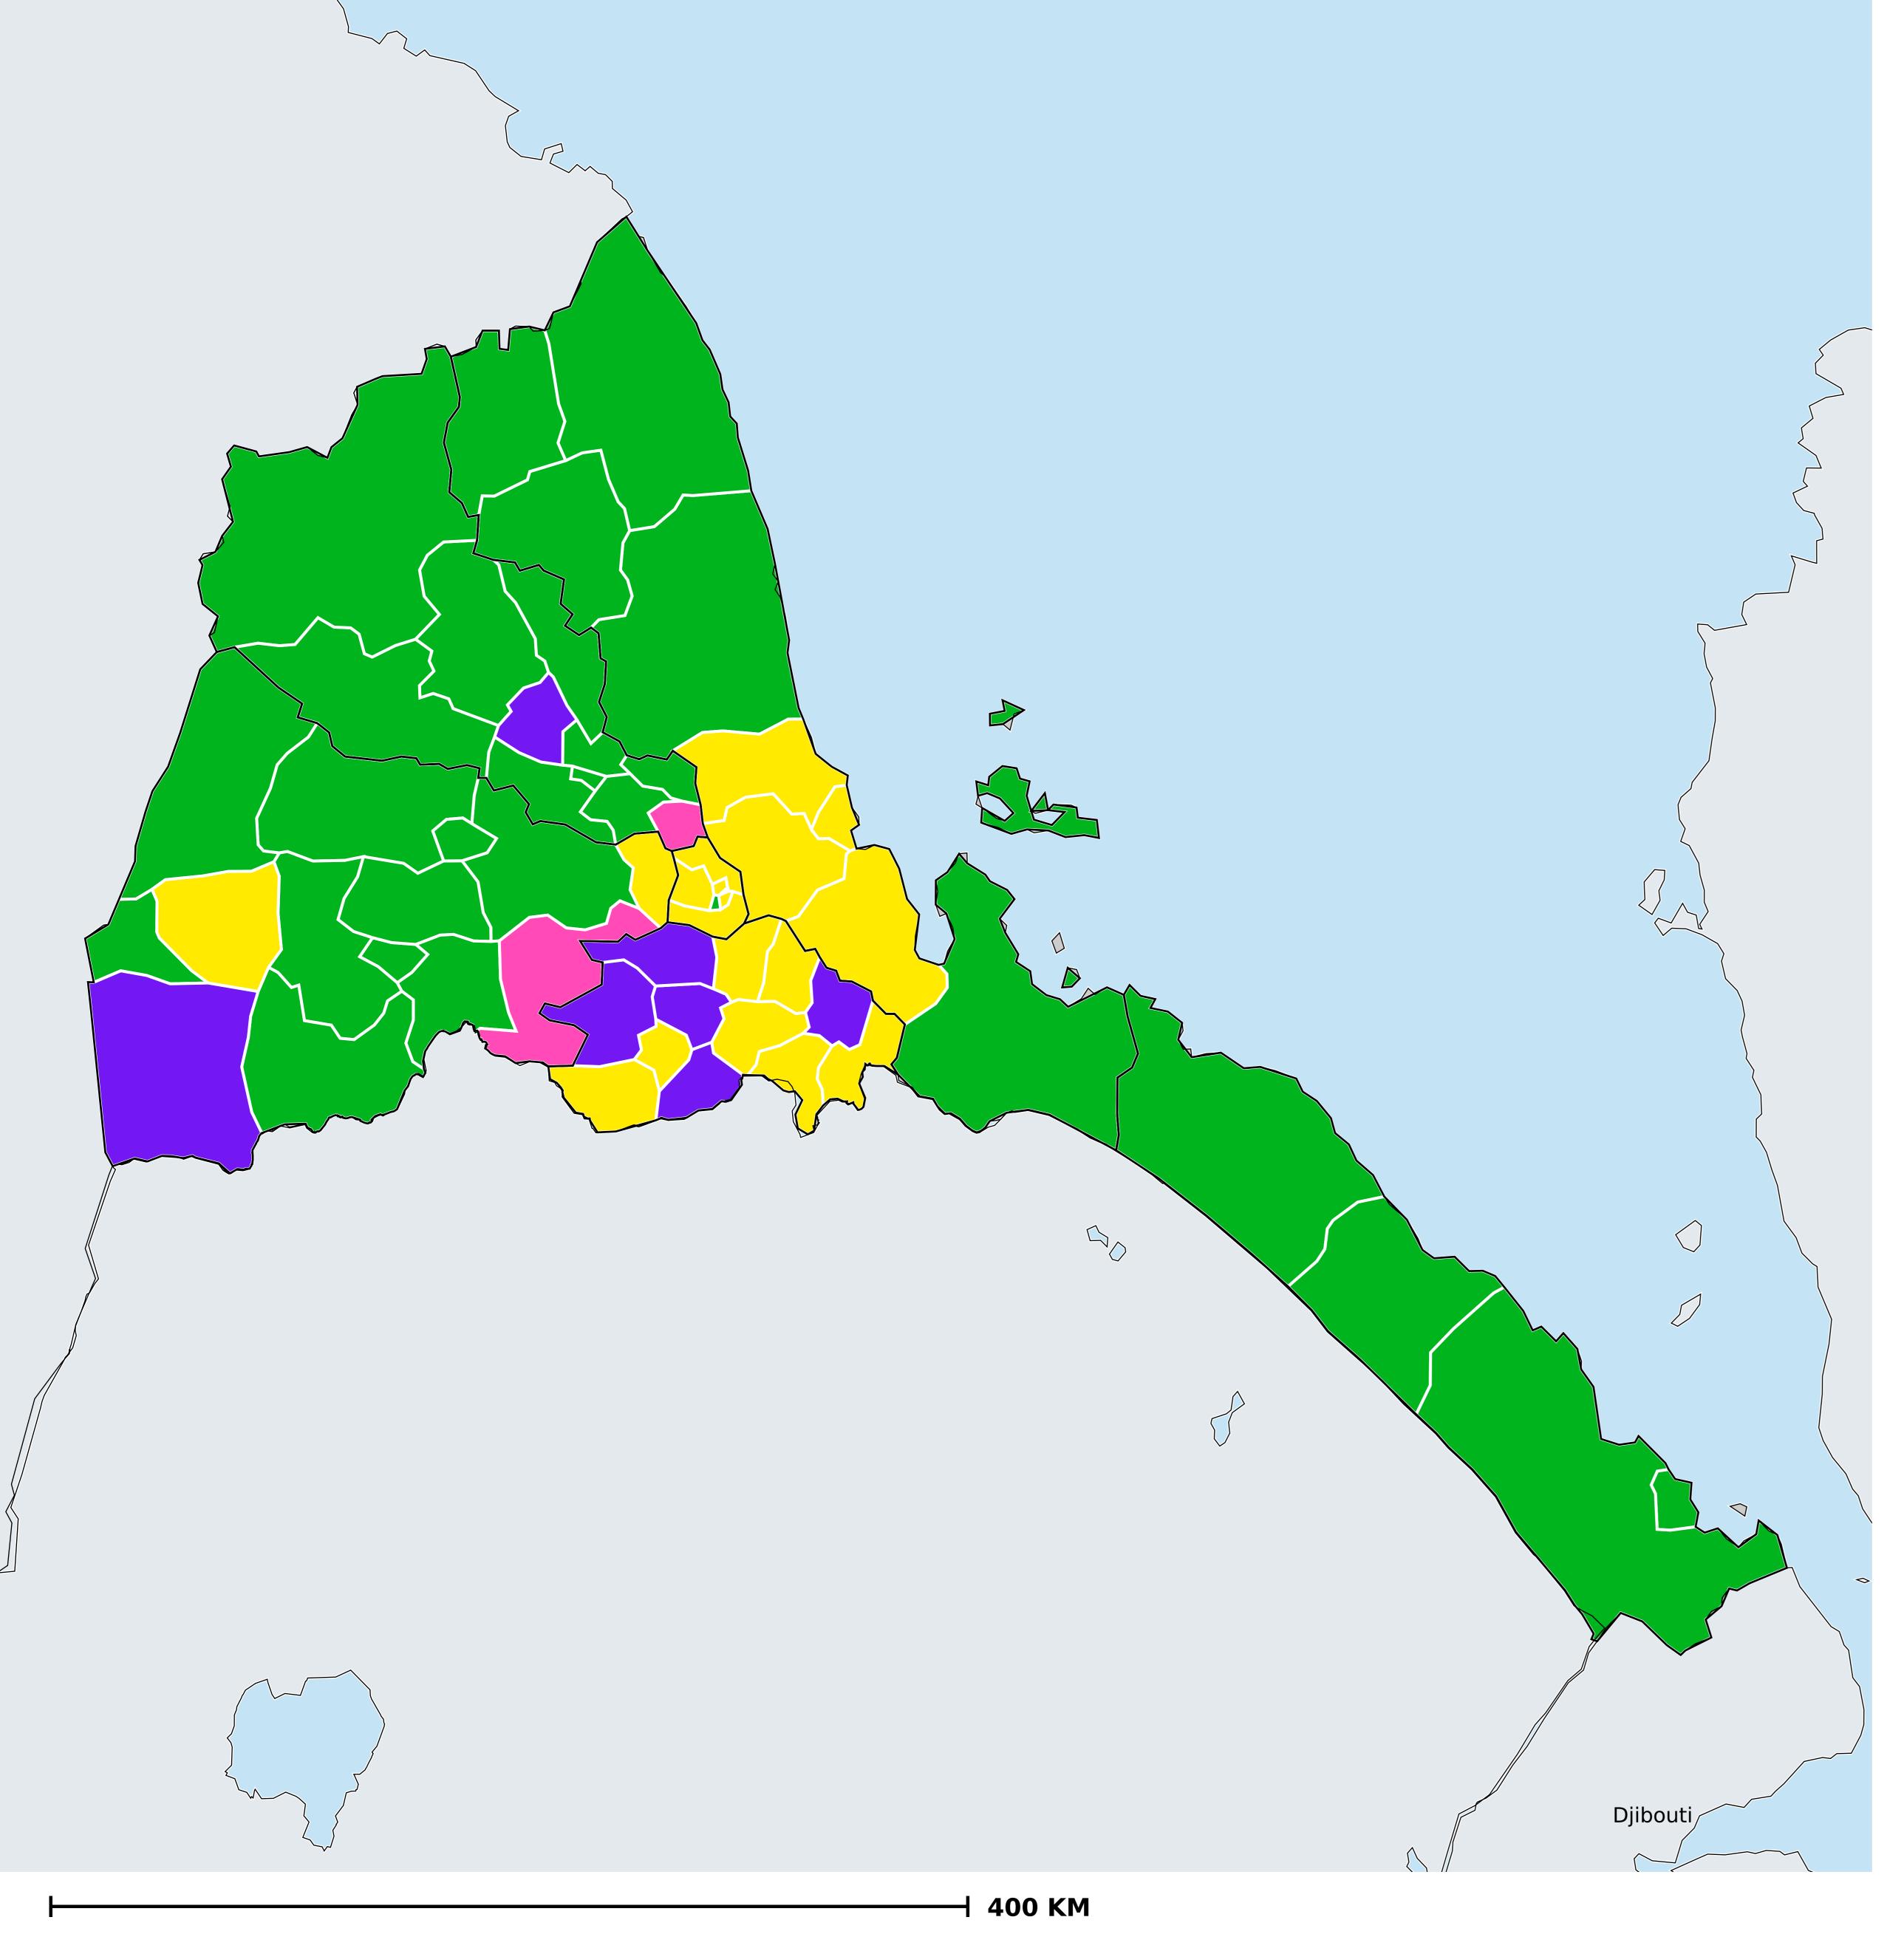

## Eritrea (2016)

Therapeutic coverage - SAC MDA/PC coverage of Schistosomiasis

Schistosomiasis > MDA/PC coverage > Therapeutic coverage - SAC

Endemicity unknown

PC not required

PC not delivered - High endemicity

PC not delivered - Low/Moderate endemicity

< 75% coverage

≥75% coverage

No data available

Boundaries, names and designations used here do not imply expression of WHO opinion concerning the legal status of any country, territory or area, or of its authorities, or concerning delimitation of frontiers or boundaries. Dotted / dashed lines represent approximate border lines for which there may not yet be full agreement.

## **Data Source:**

Data provided by health ministries to ESPEN through WHO reporting processes. All reasonable precautions have been taken to verify this information

Copyright 2023 WHO. All rights reserved. Generated 18 September 2023