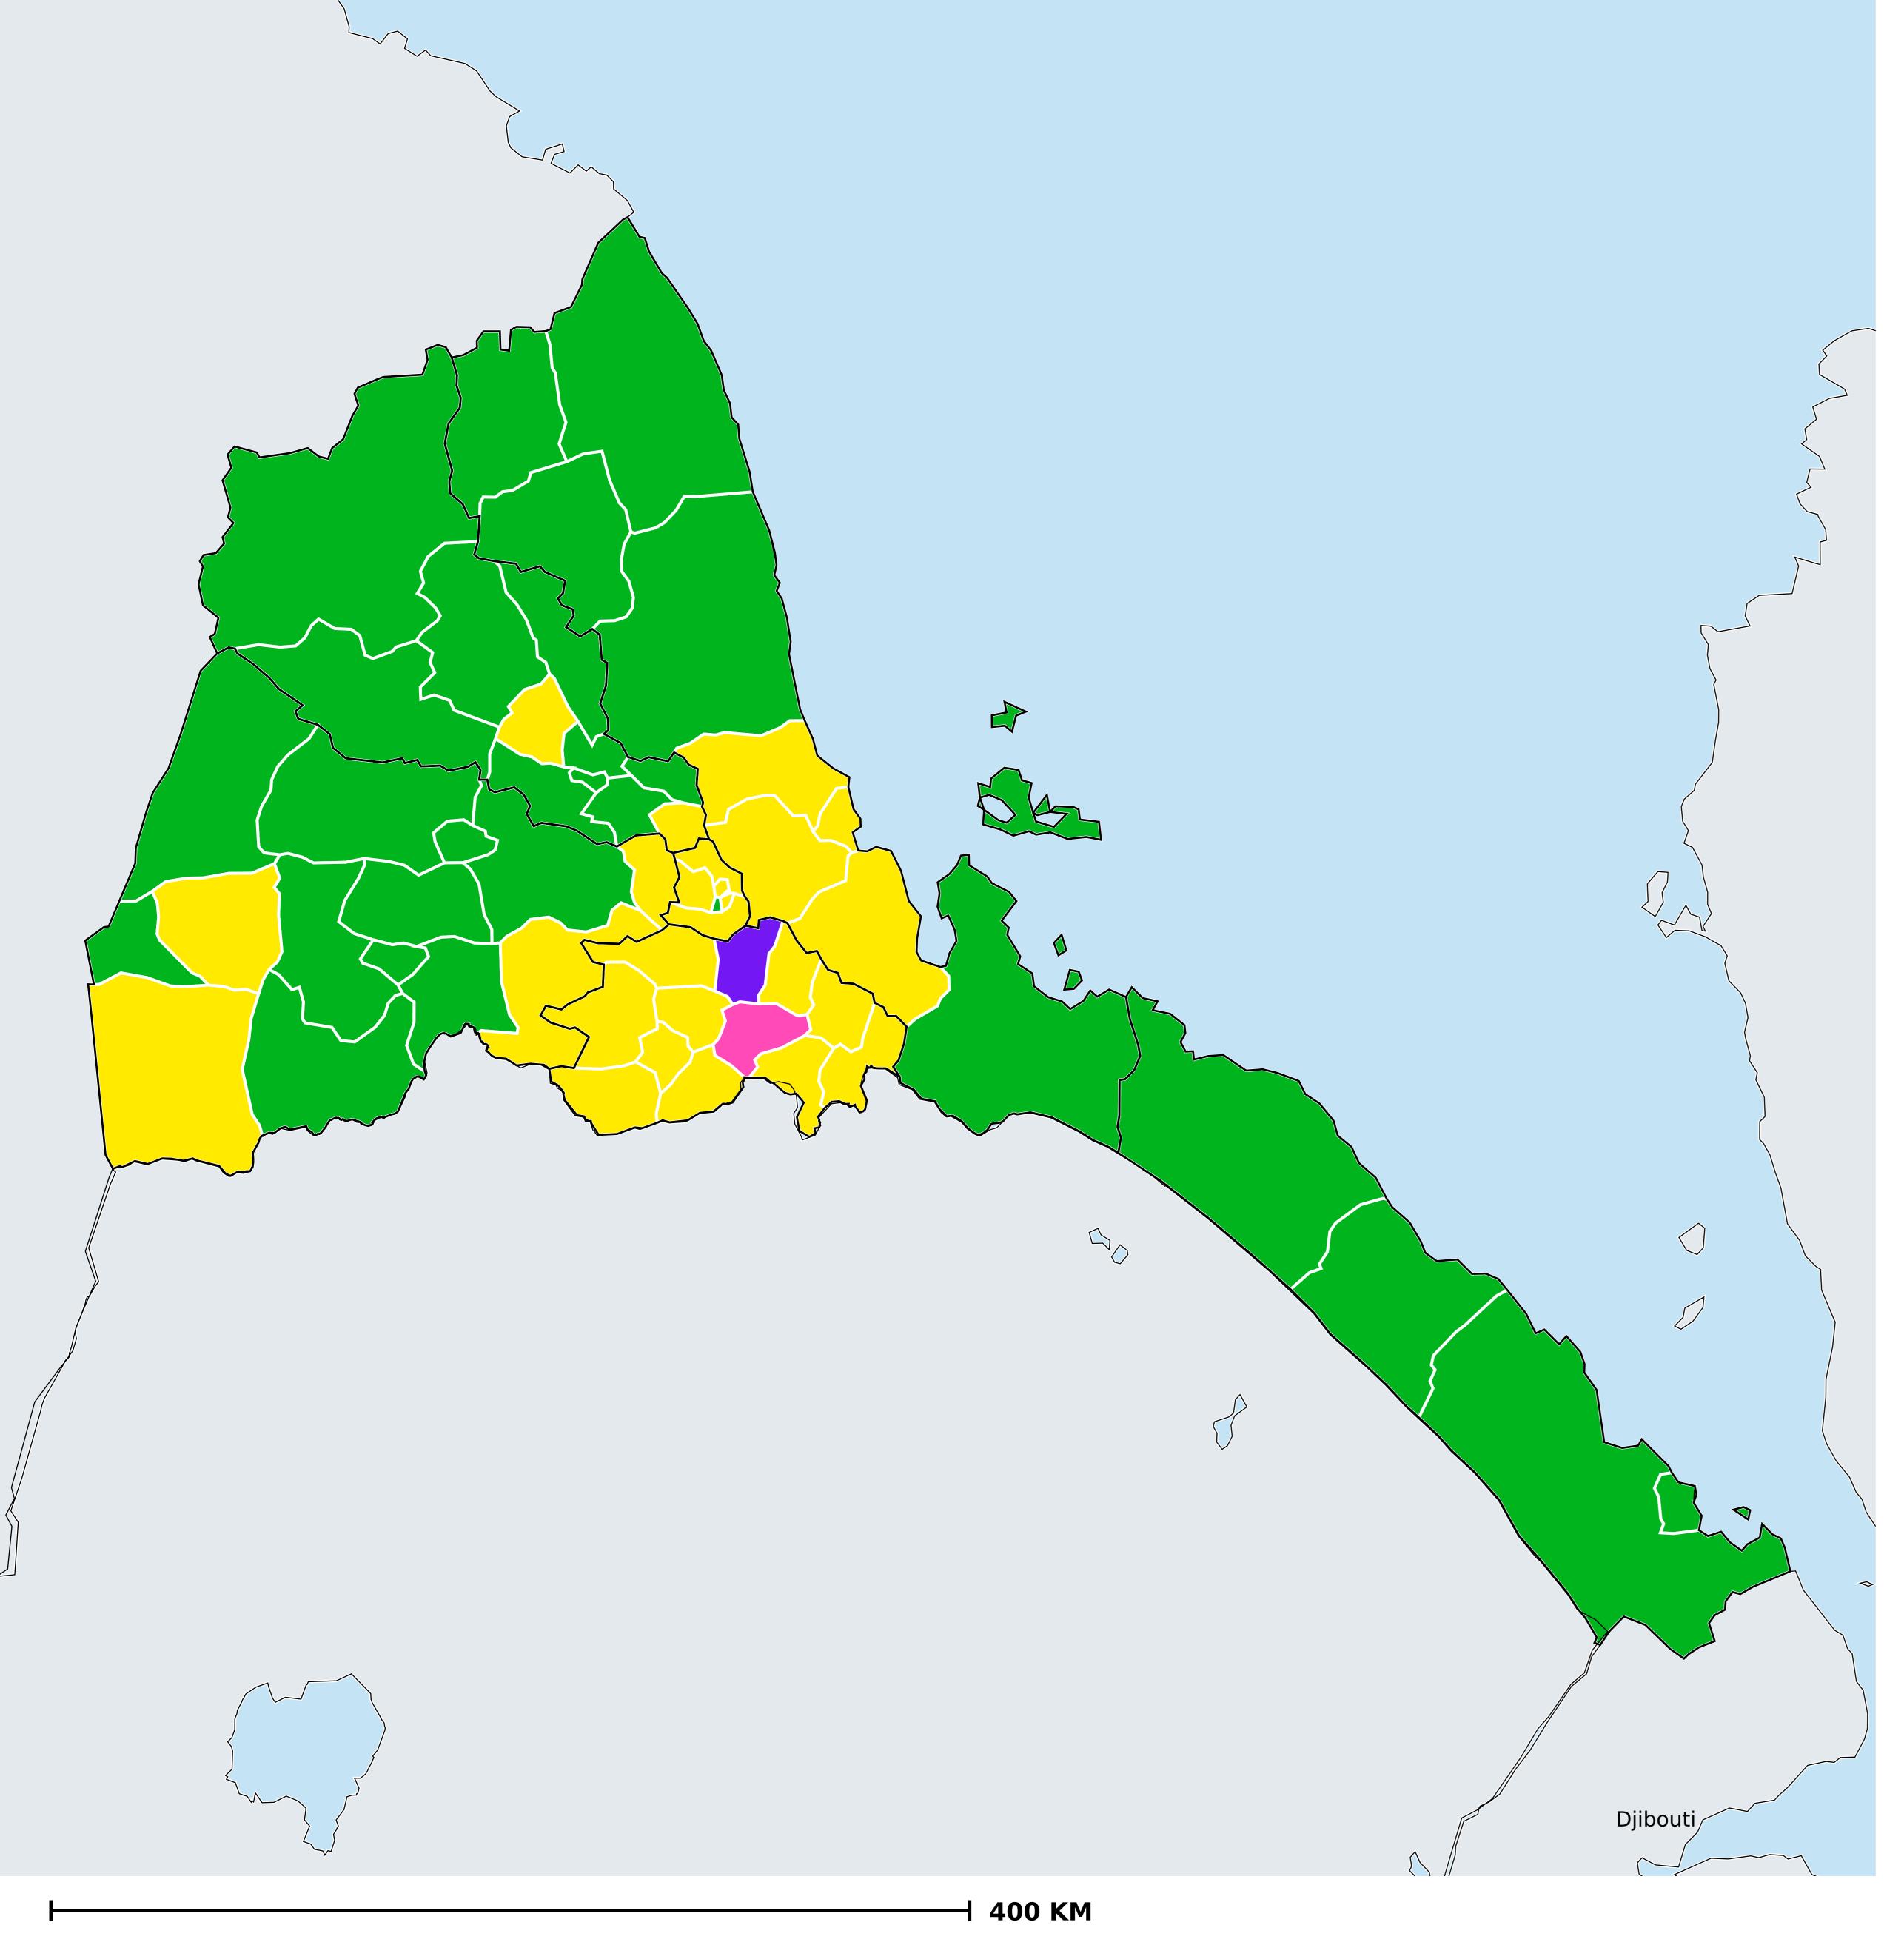

## Eritrea (2015)

Therapeutic coverage - SAC MDA/PC coverage of Schistosomiasis

Schistosomiasis > MDA/PC coverage > Therapeutic coverage - SAC

Endemicity unknown

PC not required

PC not delivered - High endemicity

PC not delivered - Low/Moderate endemicity

< 75% coverage

≥75% coverage

No data available

Boundaries, names and designations used here do not imply expression of WHO opinion concerning the legal status of any country, territory or area, or of its authorities, or concerning delimitation of frontiers or boundaries. Dotted / dashed lines represent approximate border lines for which there may not yet be full agreement.

## **Data Source:**

Data provided by health ministries to ESPEN through WHO reporting processes. All reasonable precautions have been taken to verify this information

Copyright 2023 WHO. All rights reserved. Generated 18 September 2023