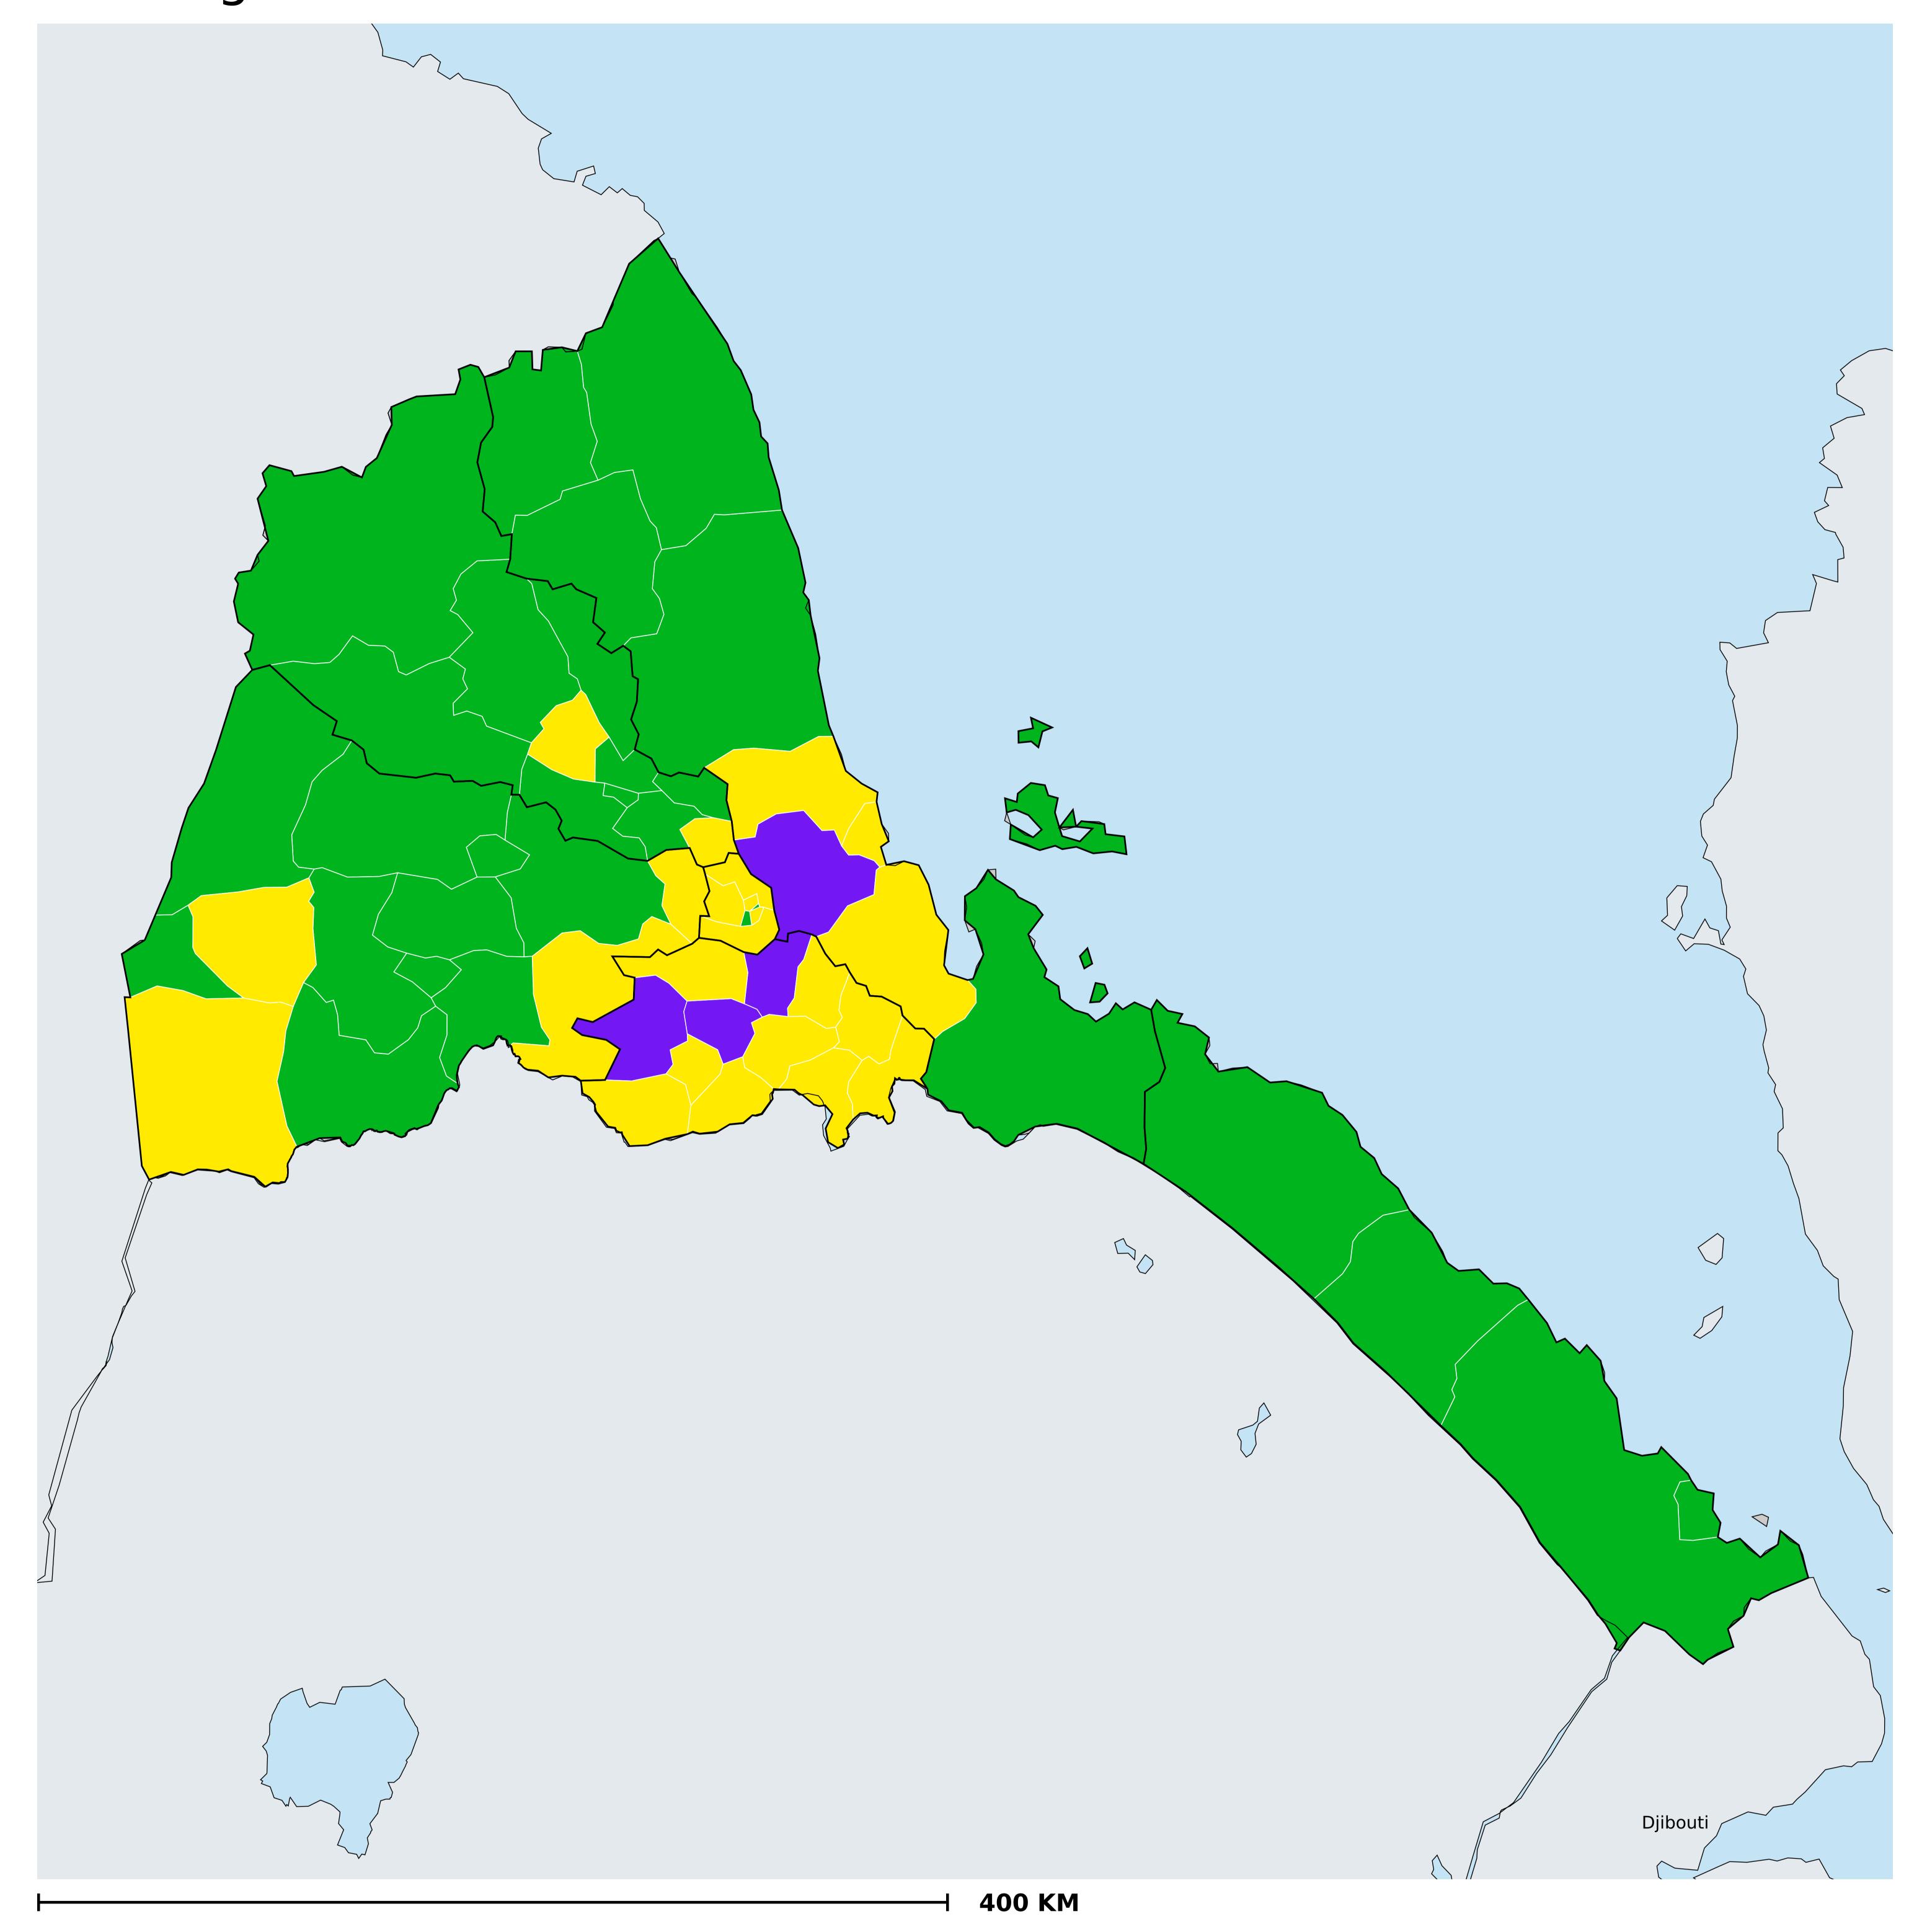

## Geographic coverage - Total population requiring treatment MDA/PC coverage of Schistosomiasis

Boundaries, names and designations used here do not imply expression of WHO opinion concerning the legal status of any country, territory or area, or of its authorities, or concerning delimitation of frontiers or boundaries. Dotted / dashed lines represent approximate border lines for which there may not yet be full agreement.

Schistosomiasis > MDA/PC coverage > Geographic coverage - Total population requiring treatment

Endemicity unknown
PC not required
PC delivered
Surveillance (prevalence <1%)
PC not delivered - Low/Moderate endemicity
PC not delivered - High endemicity
No data available