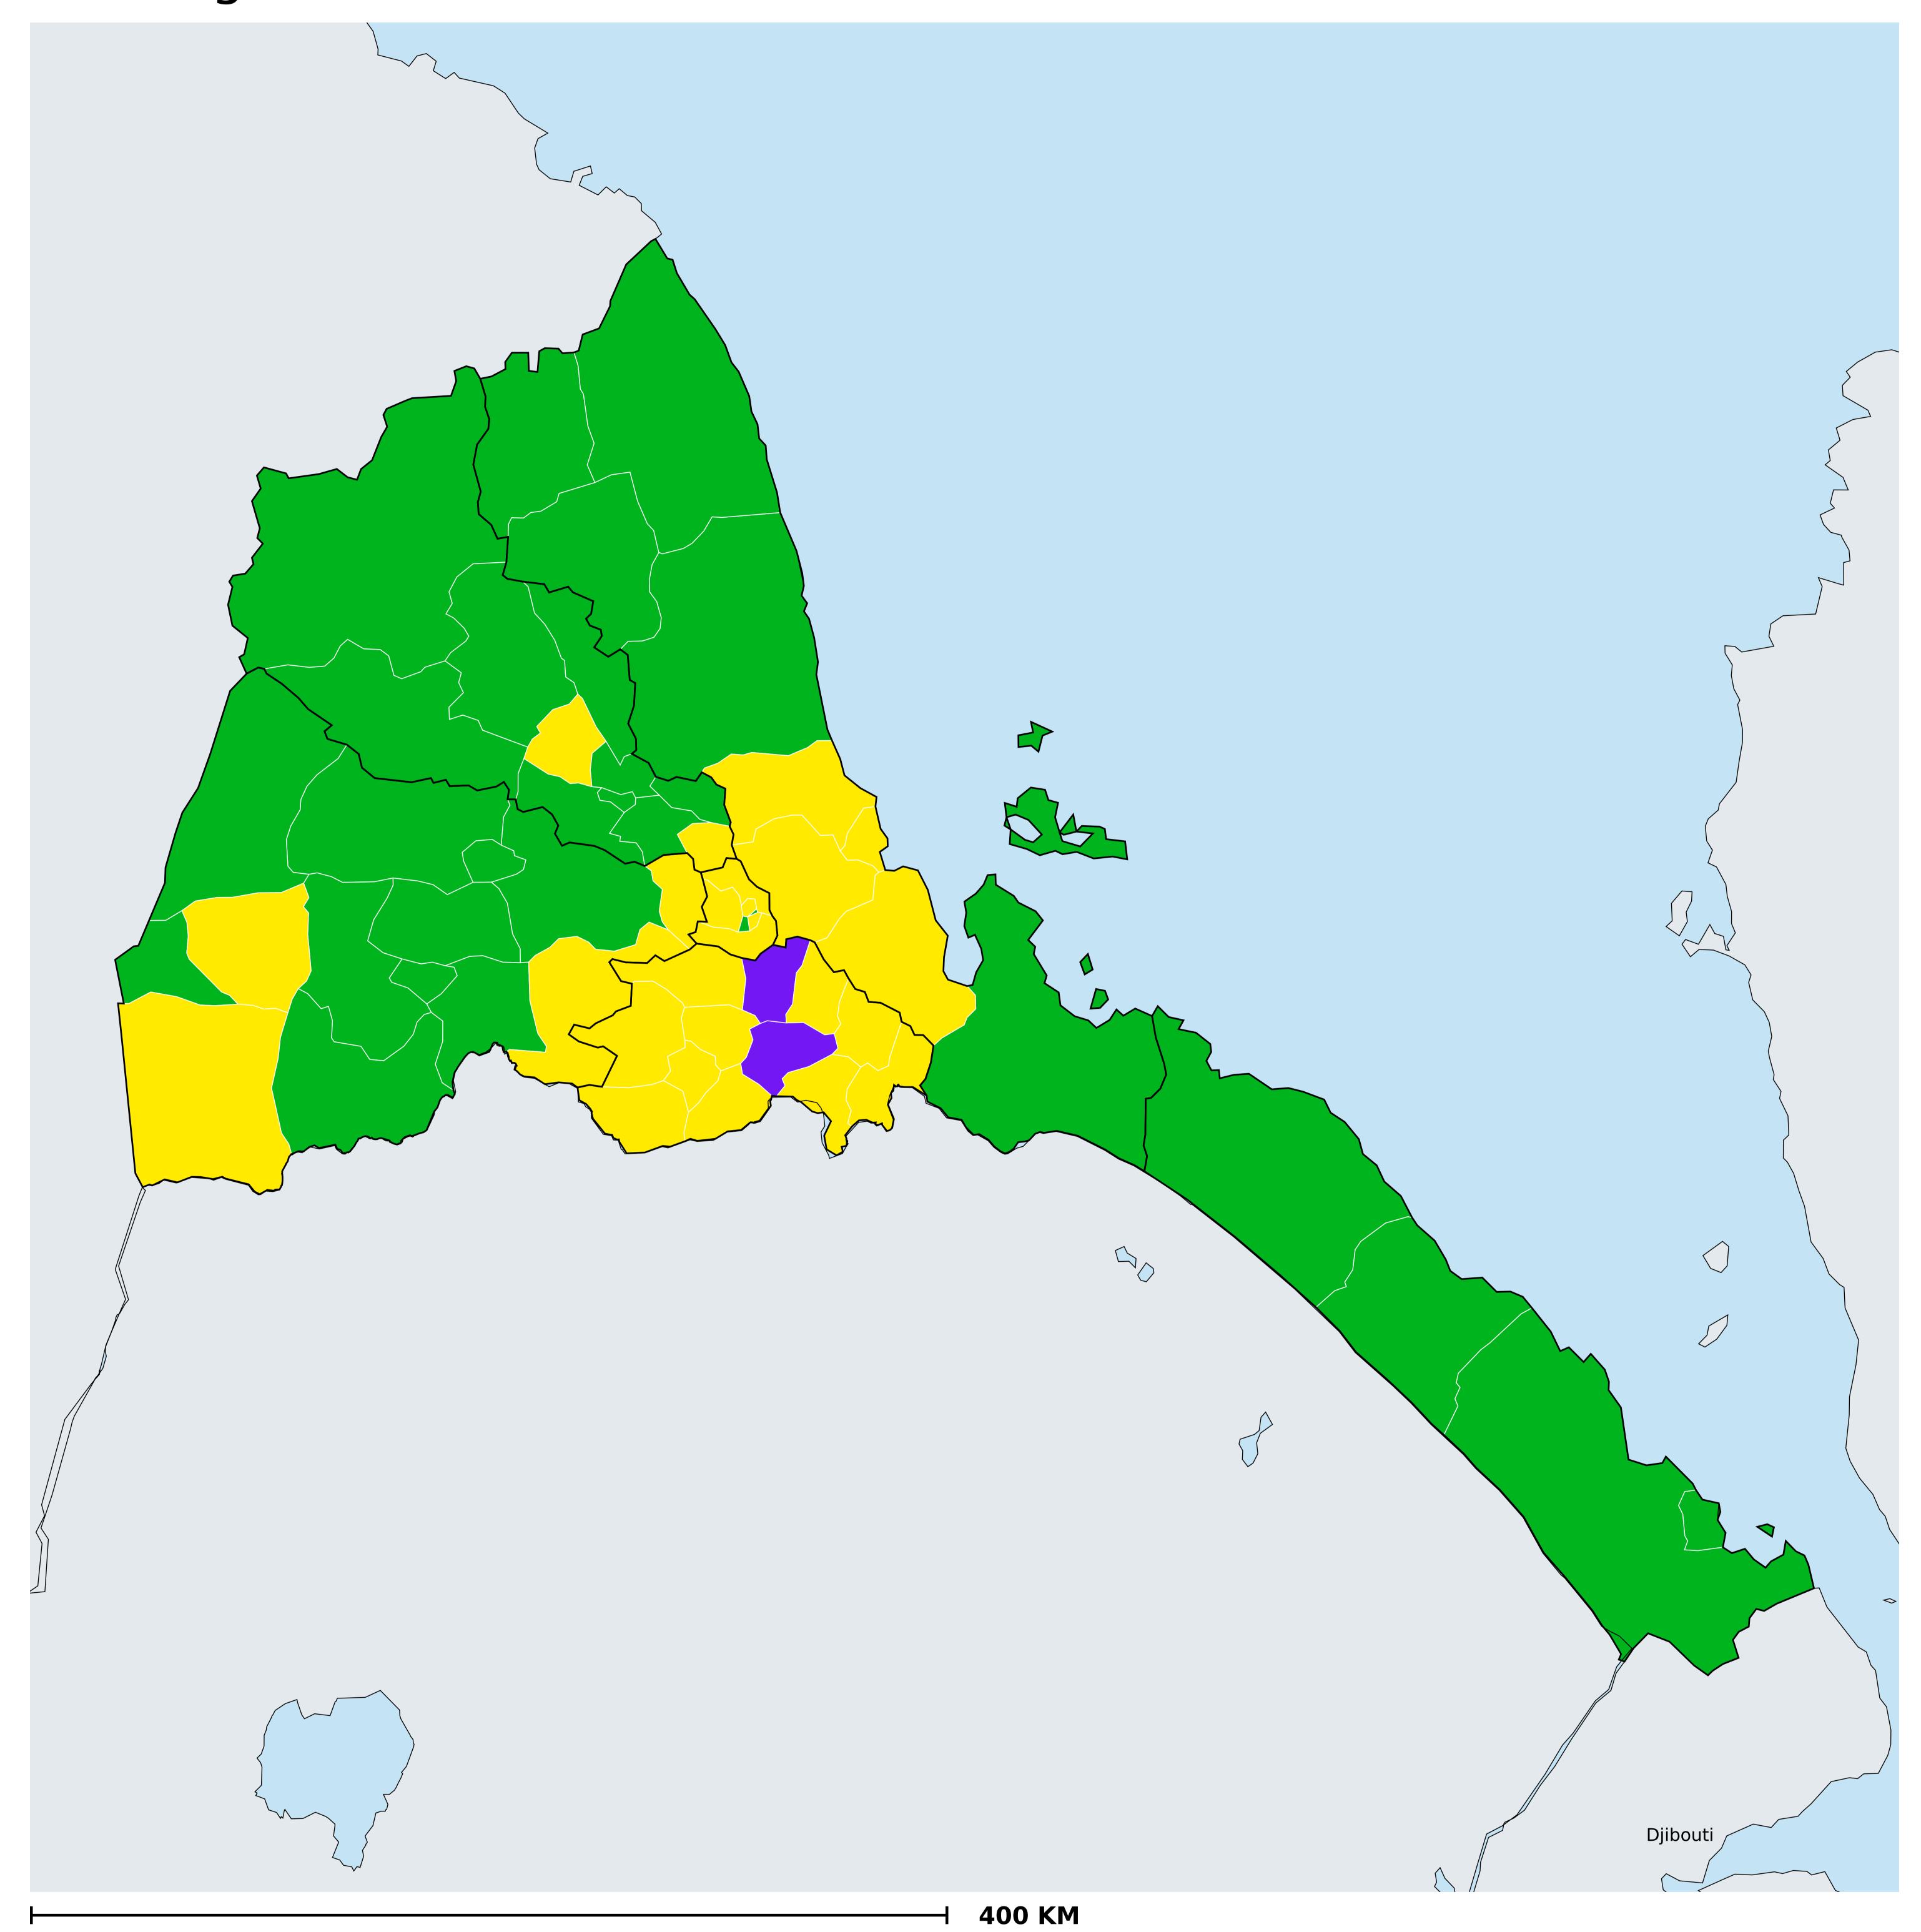

## Eritrea (2015)

Geographic coverage - Total population requiring treatment MDA/PC coverage of Schistosomiasis

Boundaries, names and designations used here do not imply expression of WHO opinion concerning the legal status of any country, territory or area, or of its authorities, or concerning delimitation of frontiers or boundaries. Dotted / dashed lines represent approximate border lines for which there may not yet be full agreement.

Schistosomiasis > MDA/PC coverage > Geographic coverage - Total population requiring treatment

Endemicity unknown
PC not required
PC delivered
PC not delivered - Low/Moderate endemicity
PC not delivered - High endemicity
No data available