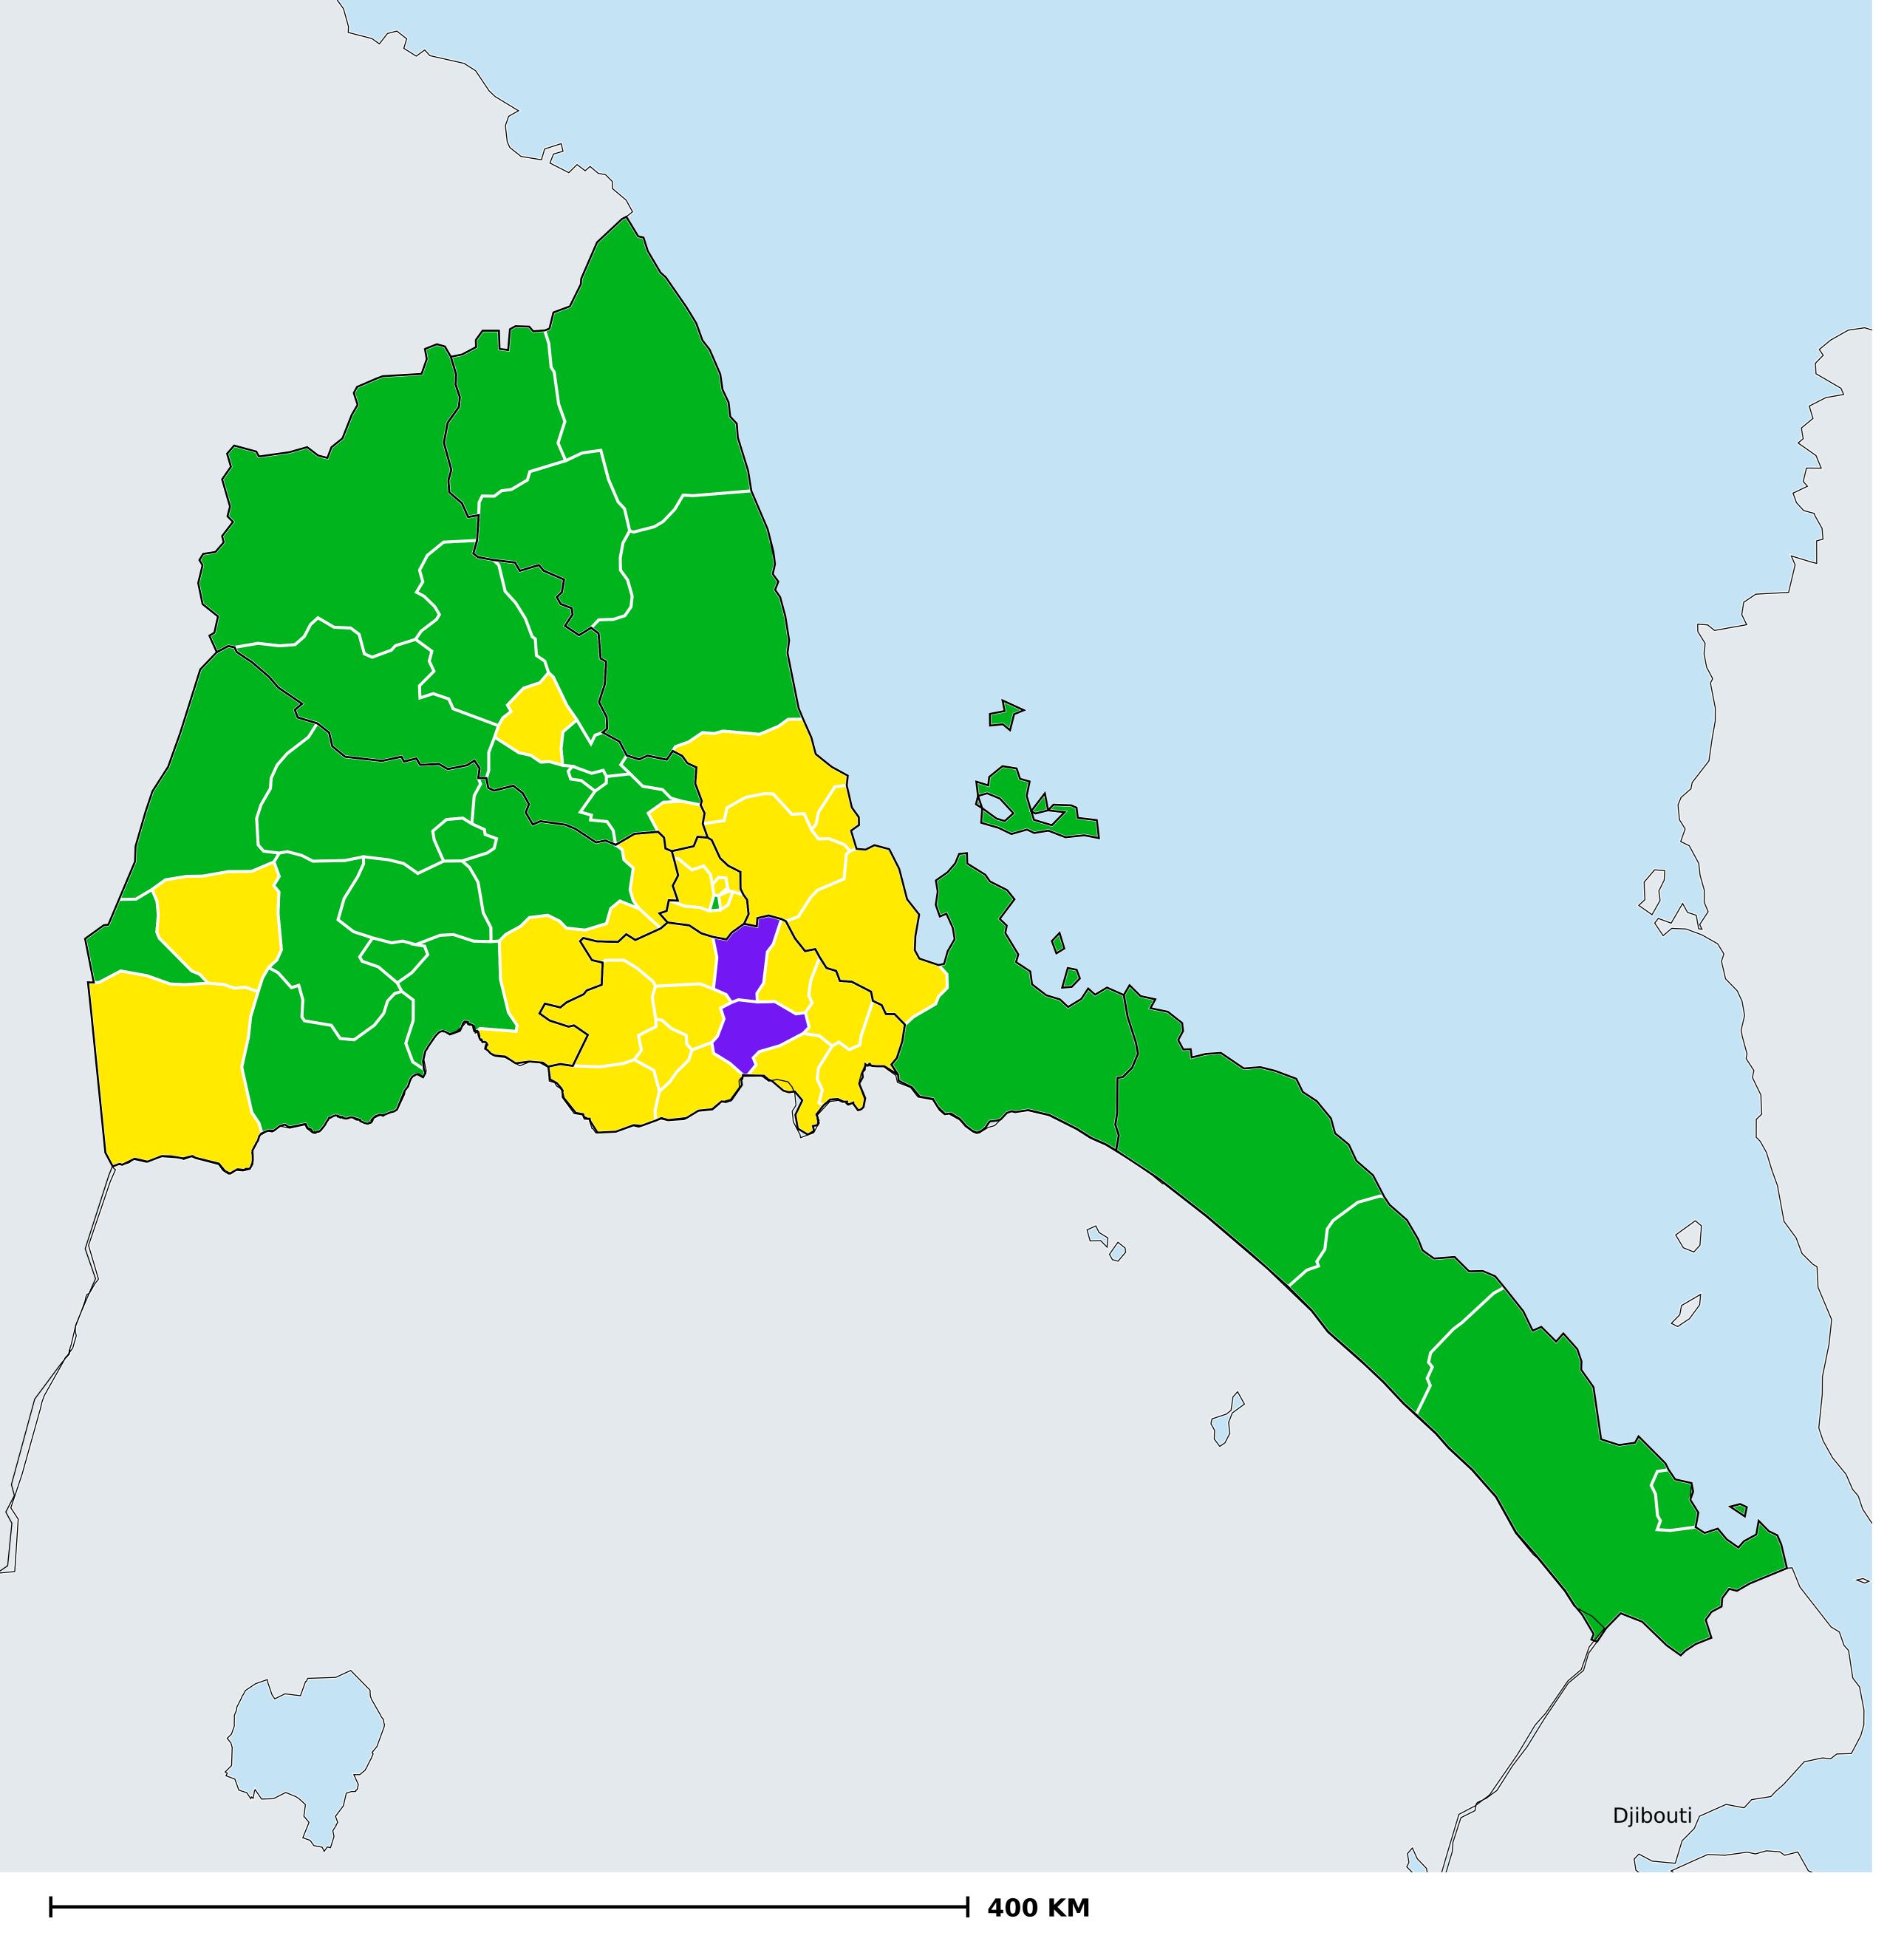

## Eritrea (2015)

Geographic coverage - Total population requiring treatment MDA/PC coverage of Schistosomiasis

Schistosomiasis > MDA/PC coverage > Geographic coverage - Total population requiring treatment

Endemicity unknown
PC not required
PC delivered
PC not delivered - Low/Moderate endemicity
PC not delivered - High endemicity
No data available

Boundaries, names and designations used here do not imply expression of WHO opinion concerning the legal status of any country, territory or area, or of its authorities, or concerning delimitation of frontiers or boundaries. Dotted / dashed lines represent approximate border lines for which there may not yet be full agreement.

## **Data Source:**

Data provided by health ministries to ESPEN through WHO reporting processes. All reasonable precautions have been taken to verify this information

Copyright 2023 WHO. All rights reserved. Generated 18 September 2023