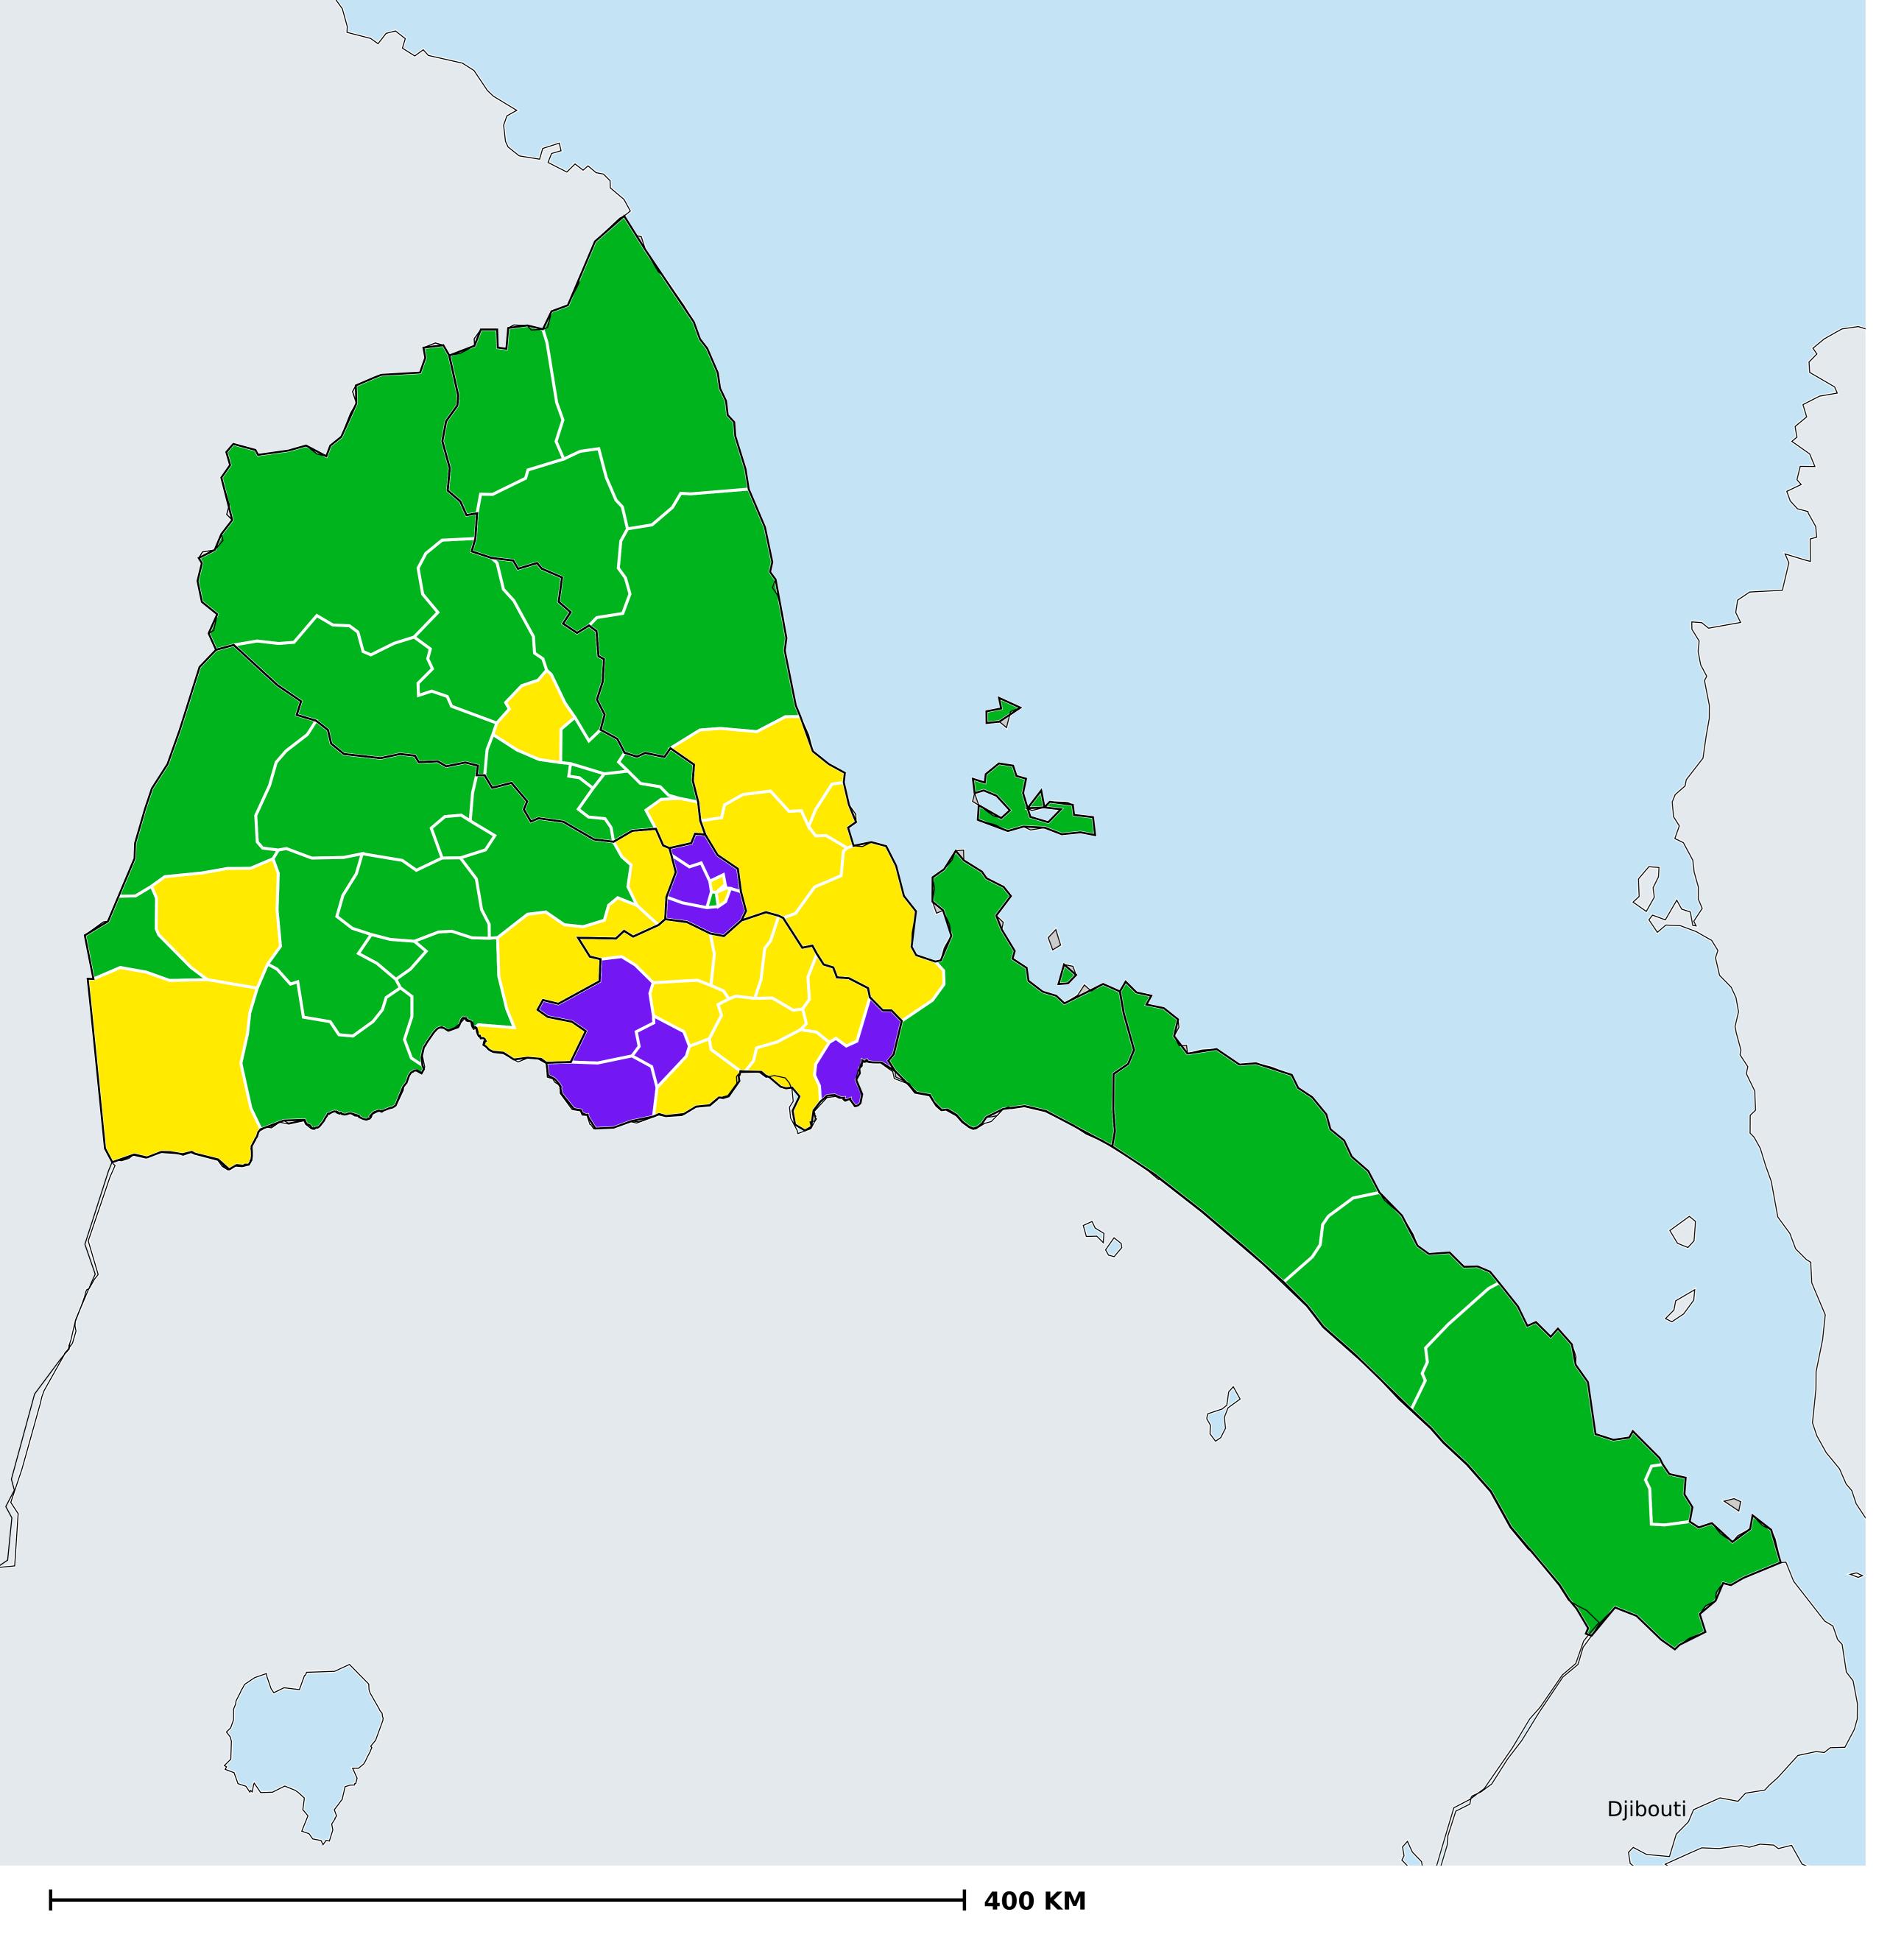

## Eritrea (2017)

Geographic coverage - SAC MDA/PC coverage of Schistosomiasis

Schistosomiasis > MDA/PC coverage > Geographic coverage - SAC

Endemicity unknown
PC not required
PC delivered
PC not delivered - Low/Moderate endemicity
PC not delivered - High endemicity
No data available

Boundaries, names and designations used here do not imply expression of WHO opinion concerning the legal status of any country, territory or area, or of its authorities, or concerning delimitation of frontiers or boundaries. Dotted / dashed lines represent approximate border lines for which there may not yet be full agreement.

## **Data Source:**

Data provided by health ministries to ESPEN through WHO reporting processes. All reasonable precautions have been taken to verify this information

Copyright 2023 WHO. All rights reserved. Generated 18 September 2023