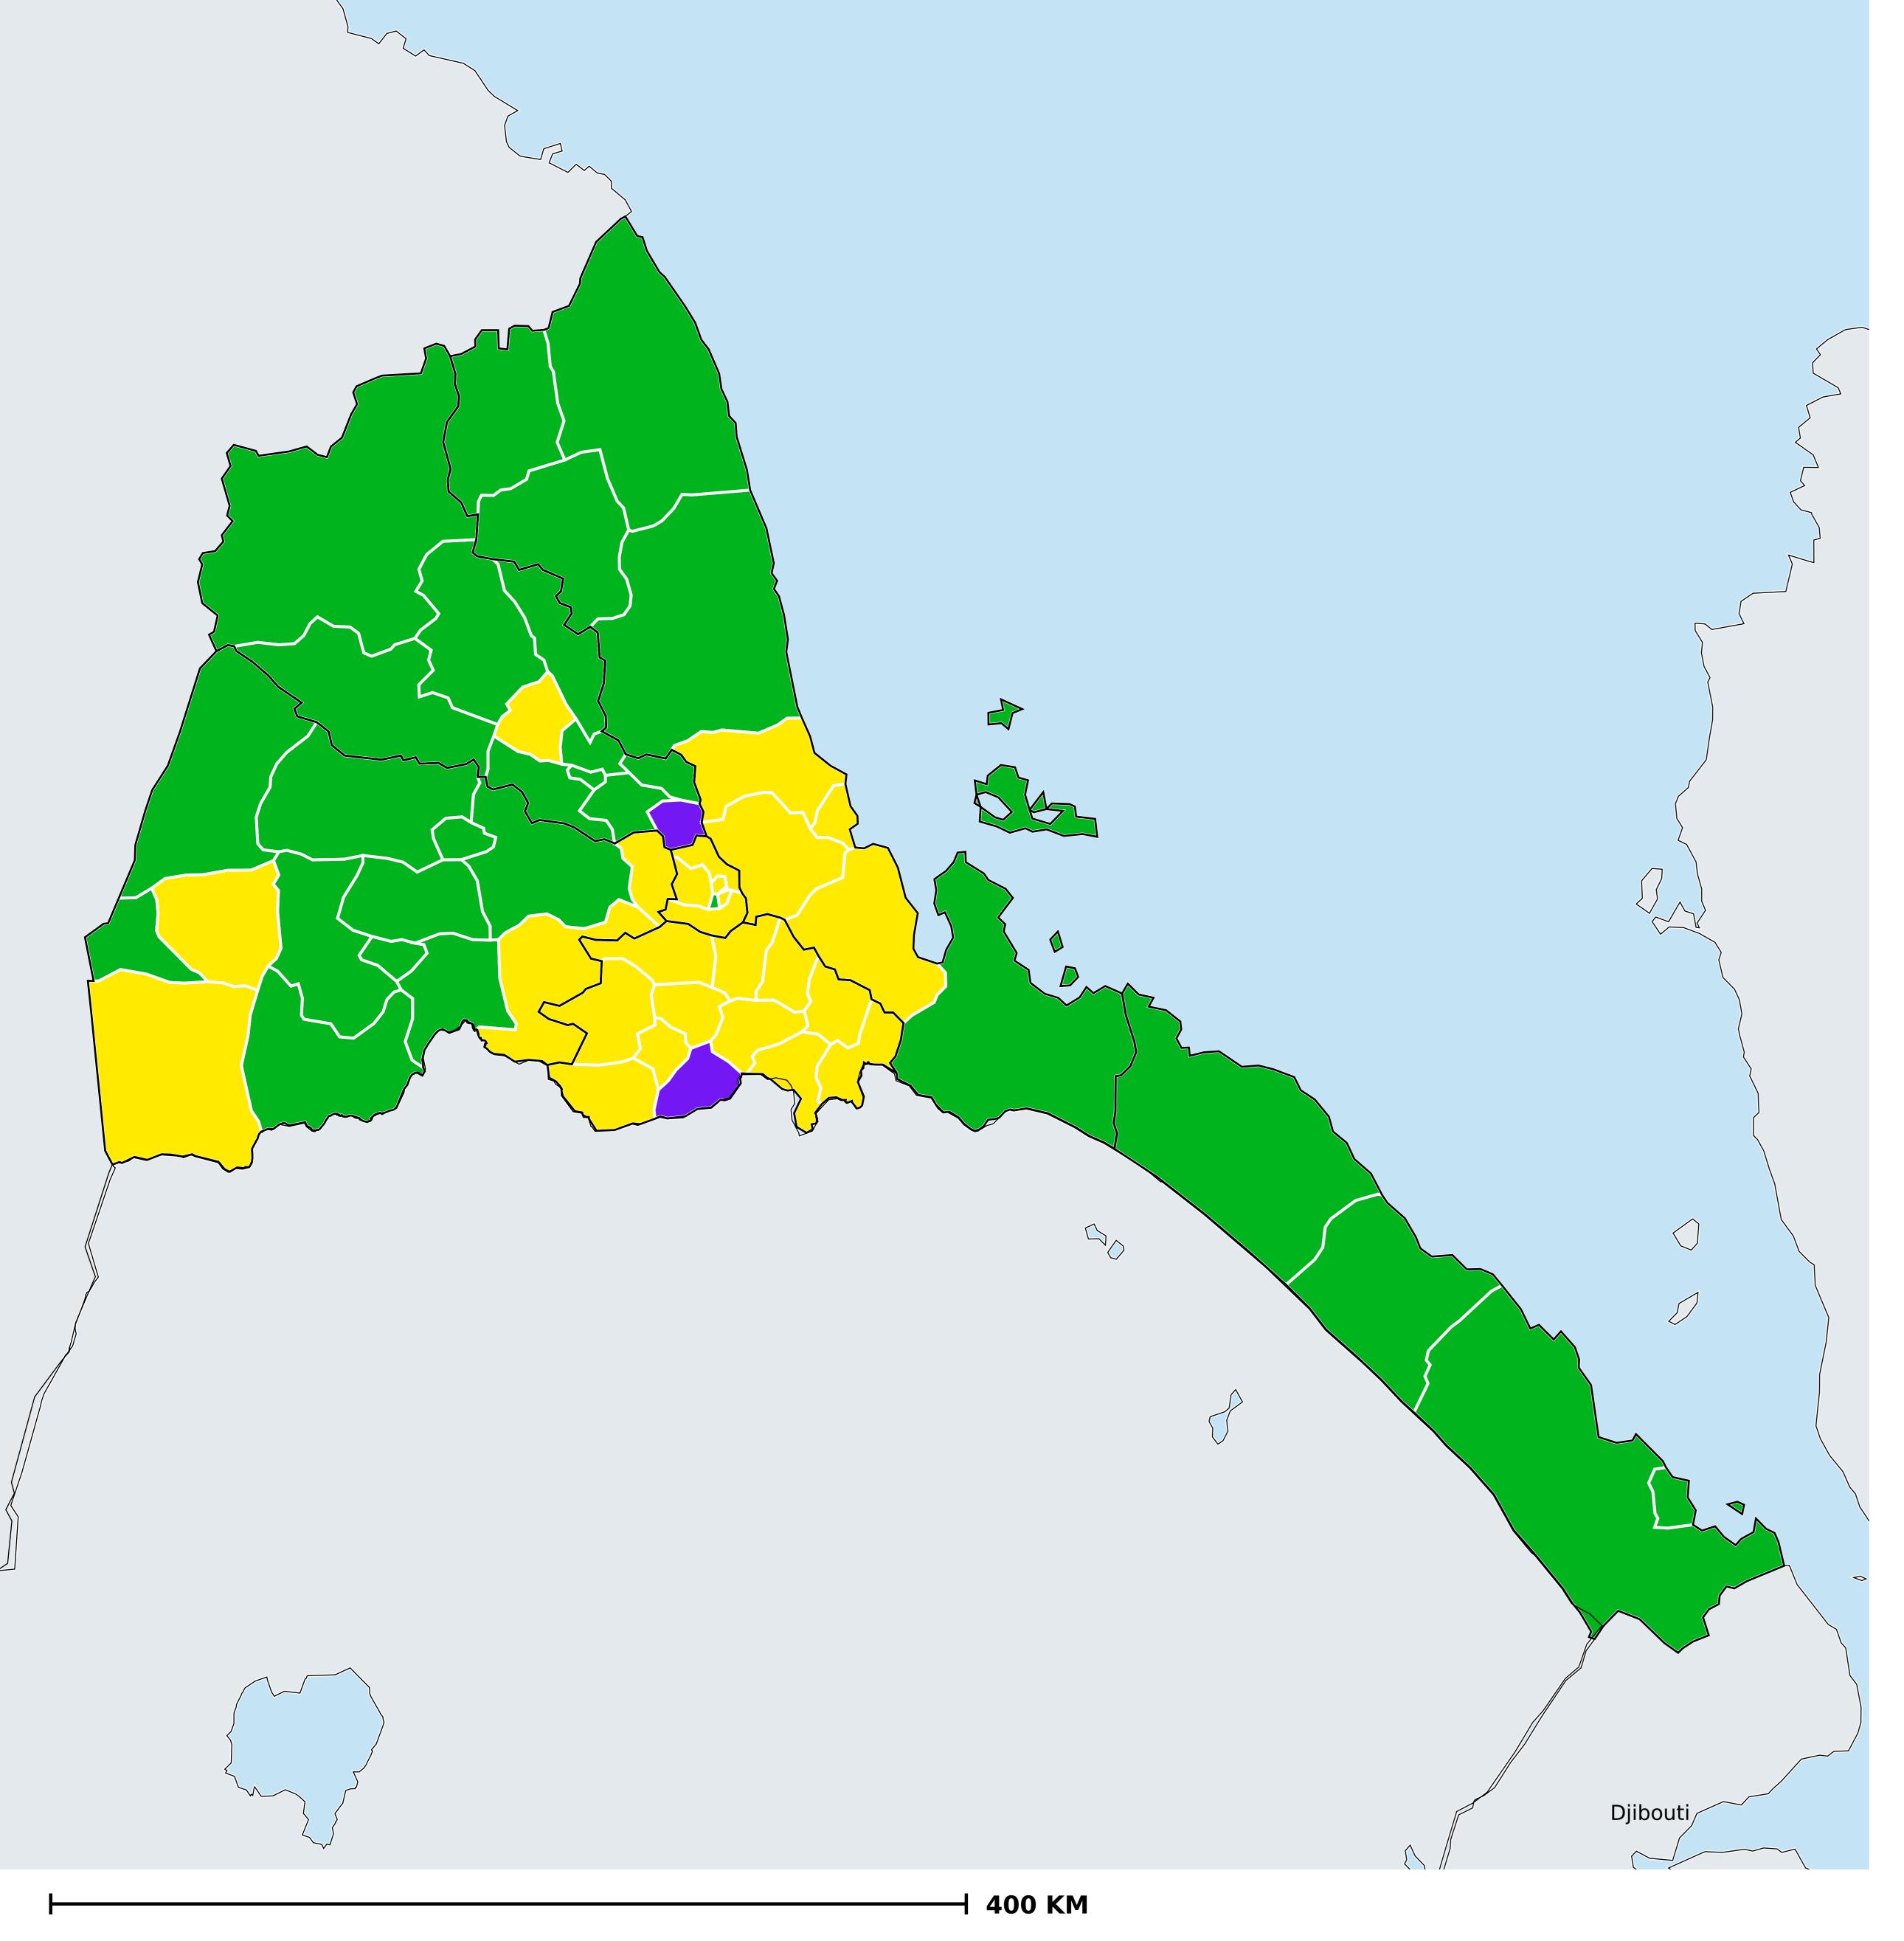

## Eritrea (2014)

Geographic coverage - SAC MDA/PC coverage of Schistosomiasis

Schistosomiasis > MDA/PC coverage > Geographic coverage - SAC

Endemicity unknown
PC not required
PC delivered
PC not delivered - Low/Moderate endemicity
PC not delivered - High endemicity
No data available

Boundaries, names and designations used here do not imply expression of WHO opinion concerning the legal status of any country, territory or area, or of its authorities, or concerning delimitation of frontiers or boundaries. Dotted / dashed lines represent approximate border lines for which there may not yet be full agreement.