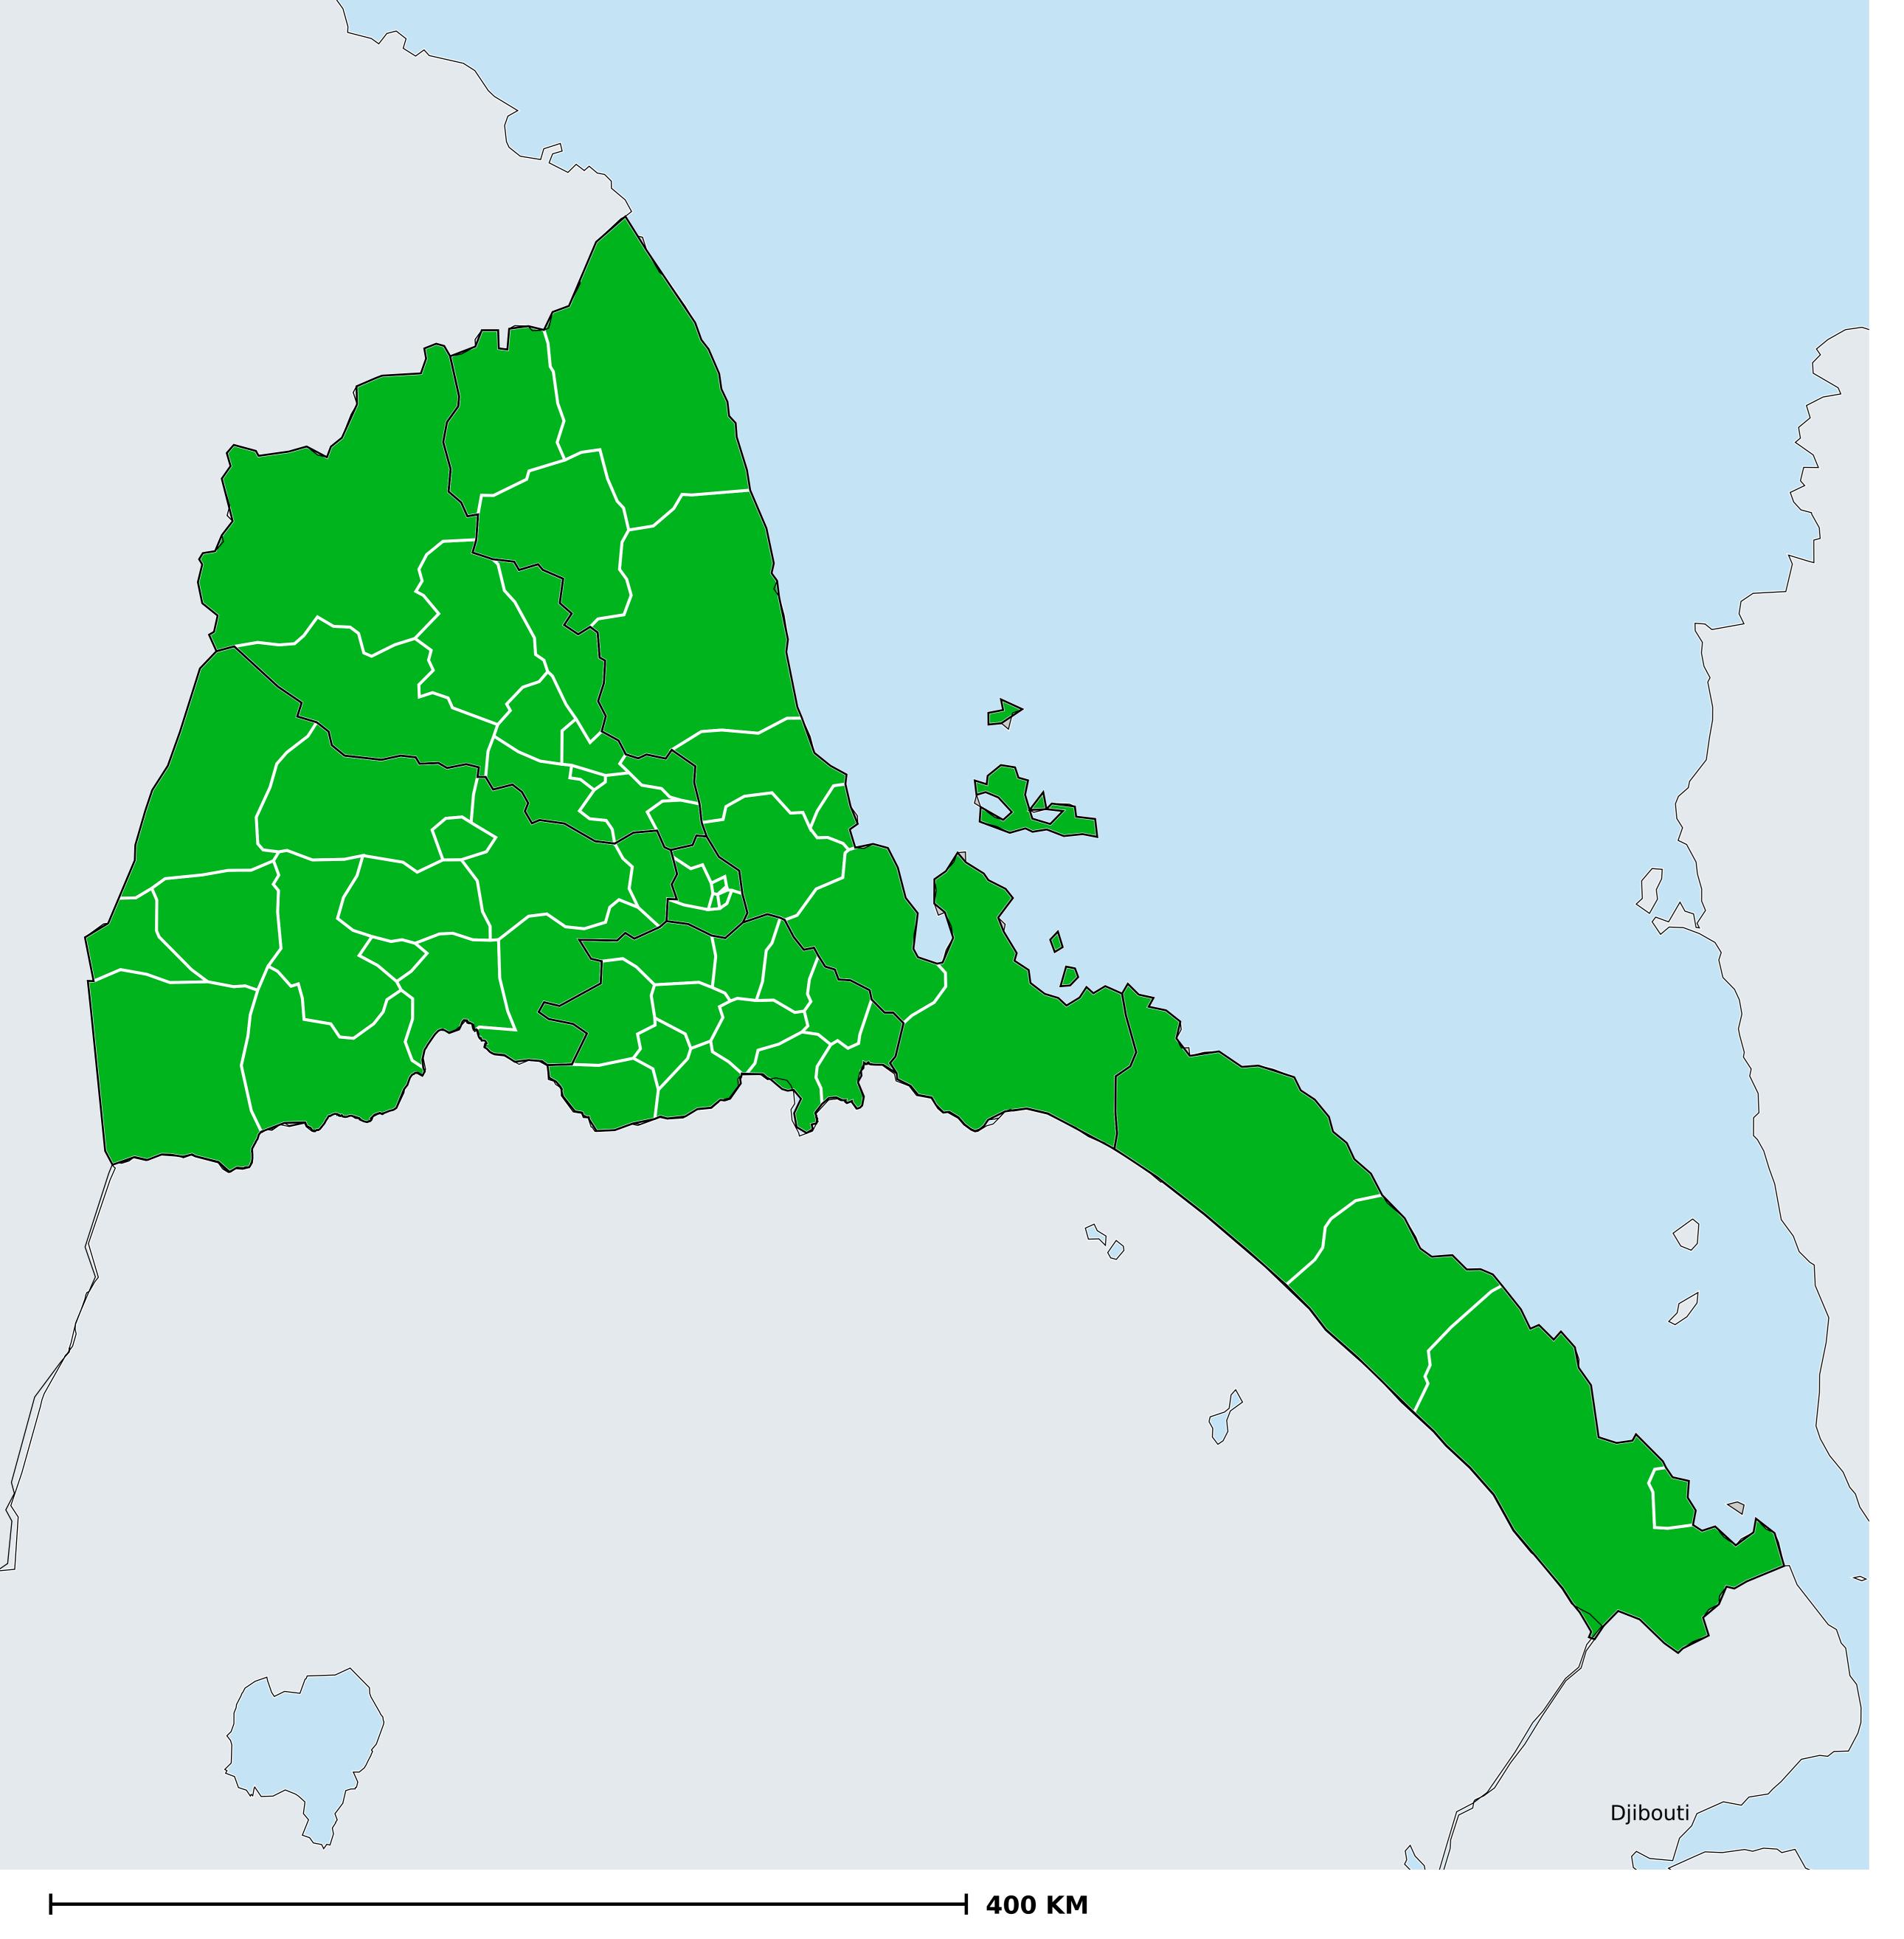

## Eritrea (2013-2021)

Number of MDA rounds for Onchocerciasis (Geographic coverage)

Onchocerciasis > MDA/PC rounds > Geographic coverage

Not suitable for Onchocerciasis

Unknown / consider Oncho Elimination mapping

MDA not delivered - Endemic

< 5 rounds

≥5 rounds

Unknown / under LF MDA

Under post-intervention surveillance

No data available

Boundaries, names and designations used here do not imply expression of WHO opinion concerning the legal status of any country, territory or area, or of its authorities, or concerning delimitation of frontiers or boundaries. Dotted / dashed lines represent approximate border lines for which there may not yet be full agreement.