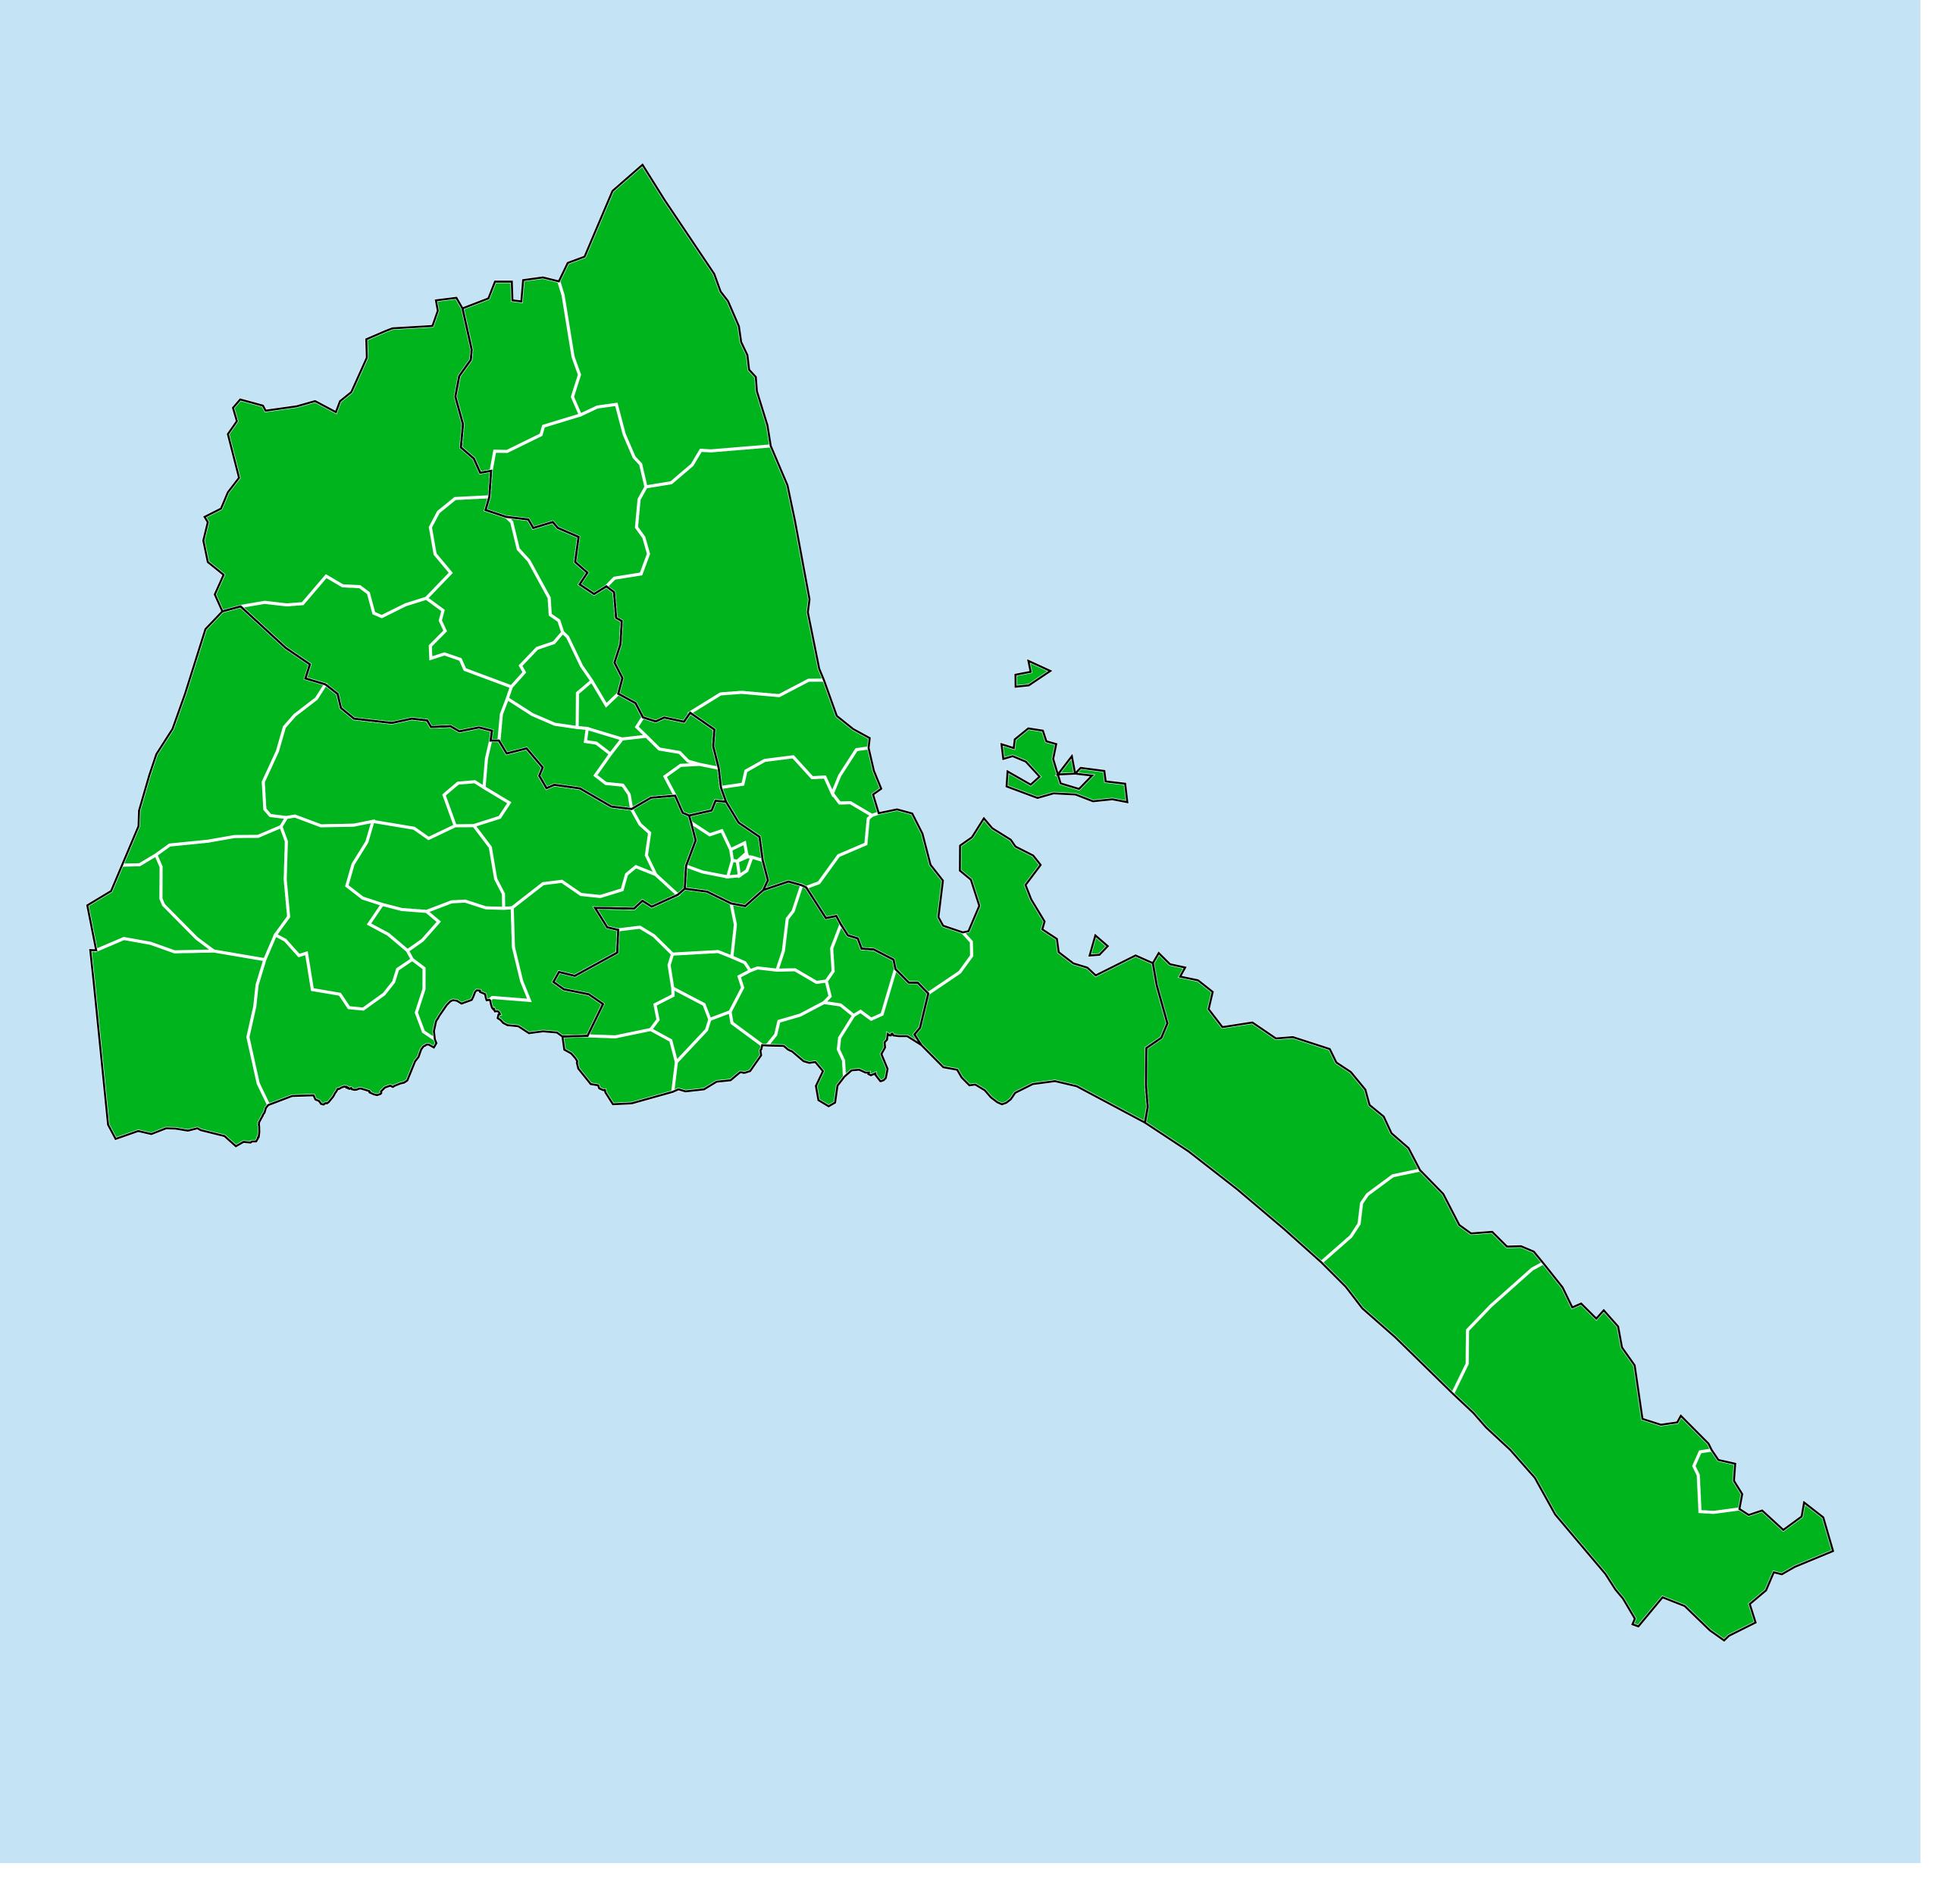

## Eritrea (2013-2018)

## Number of MDA rounds for Onchocerciasis (Geographic coverage)

Onchocerciasis > MDA/PC rounds > Geographic coverage

Boundaries, names and designations used here do not imply expression of WHO opinion concerning the legal status of any country, territory or area, or of its authorities, or concerning delimitation of frontiers or boundaries. Dotted / dashed lines represent approximate border lines for which there may not yet be full agreement.

## **Data Source:**

Data provided by health ministries to ESPEN through WHO reporting processes. All reasonable precautions have been taken to verify this information

Copyright 2023 WHO. All rights reserved. Generated 20 November 2023