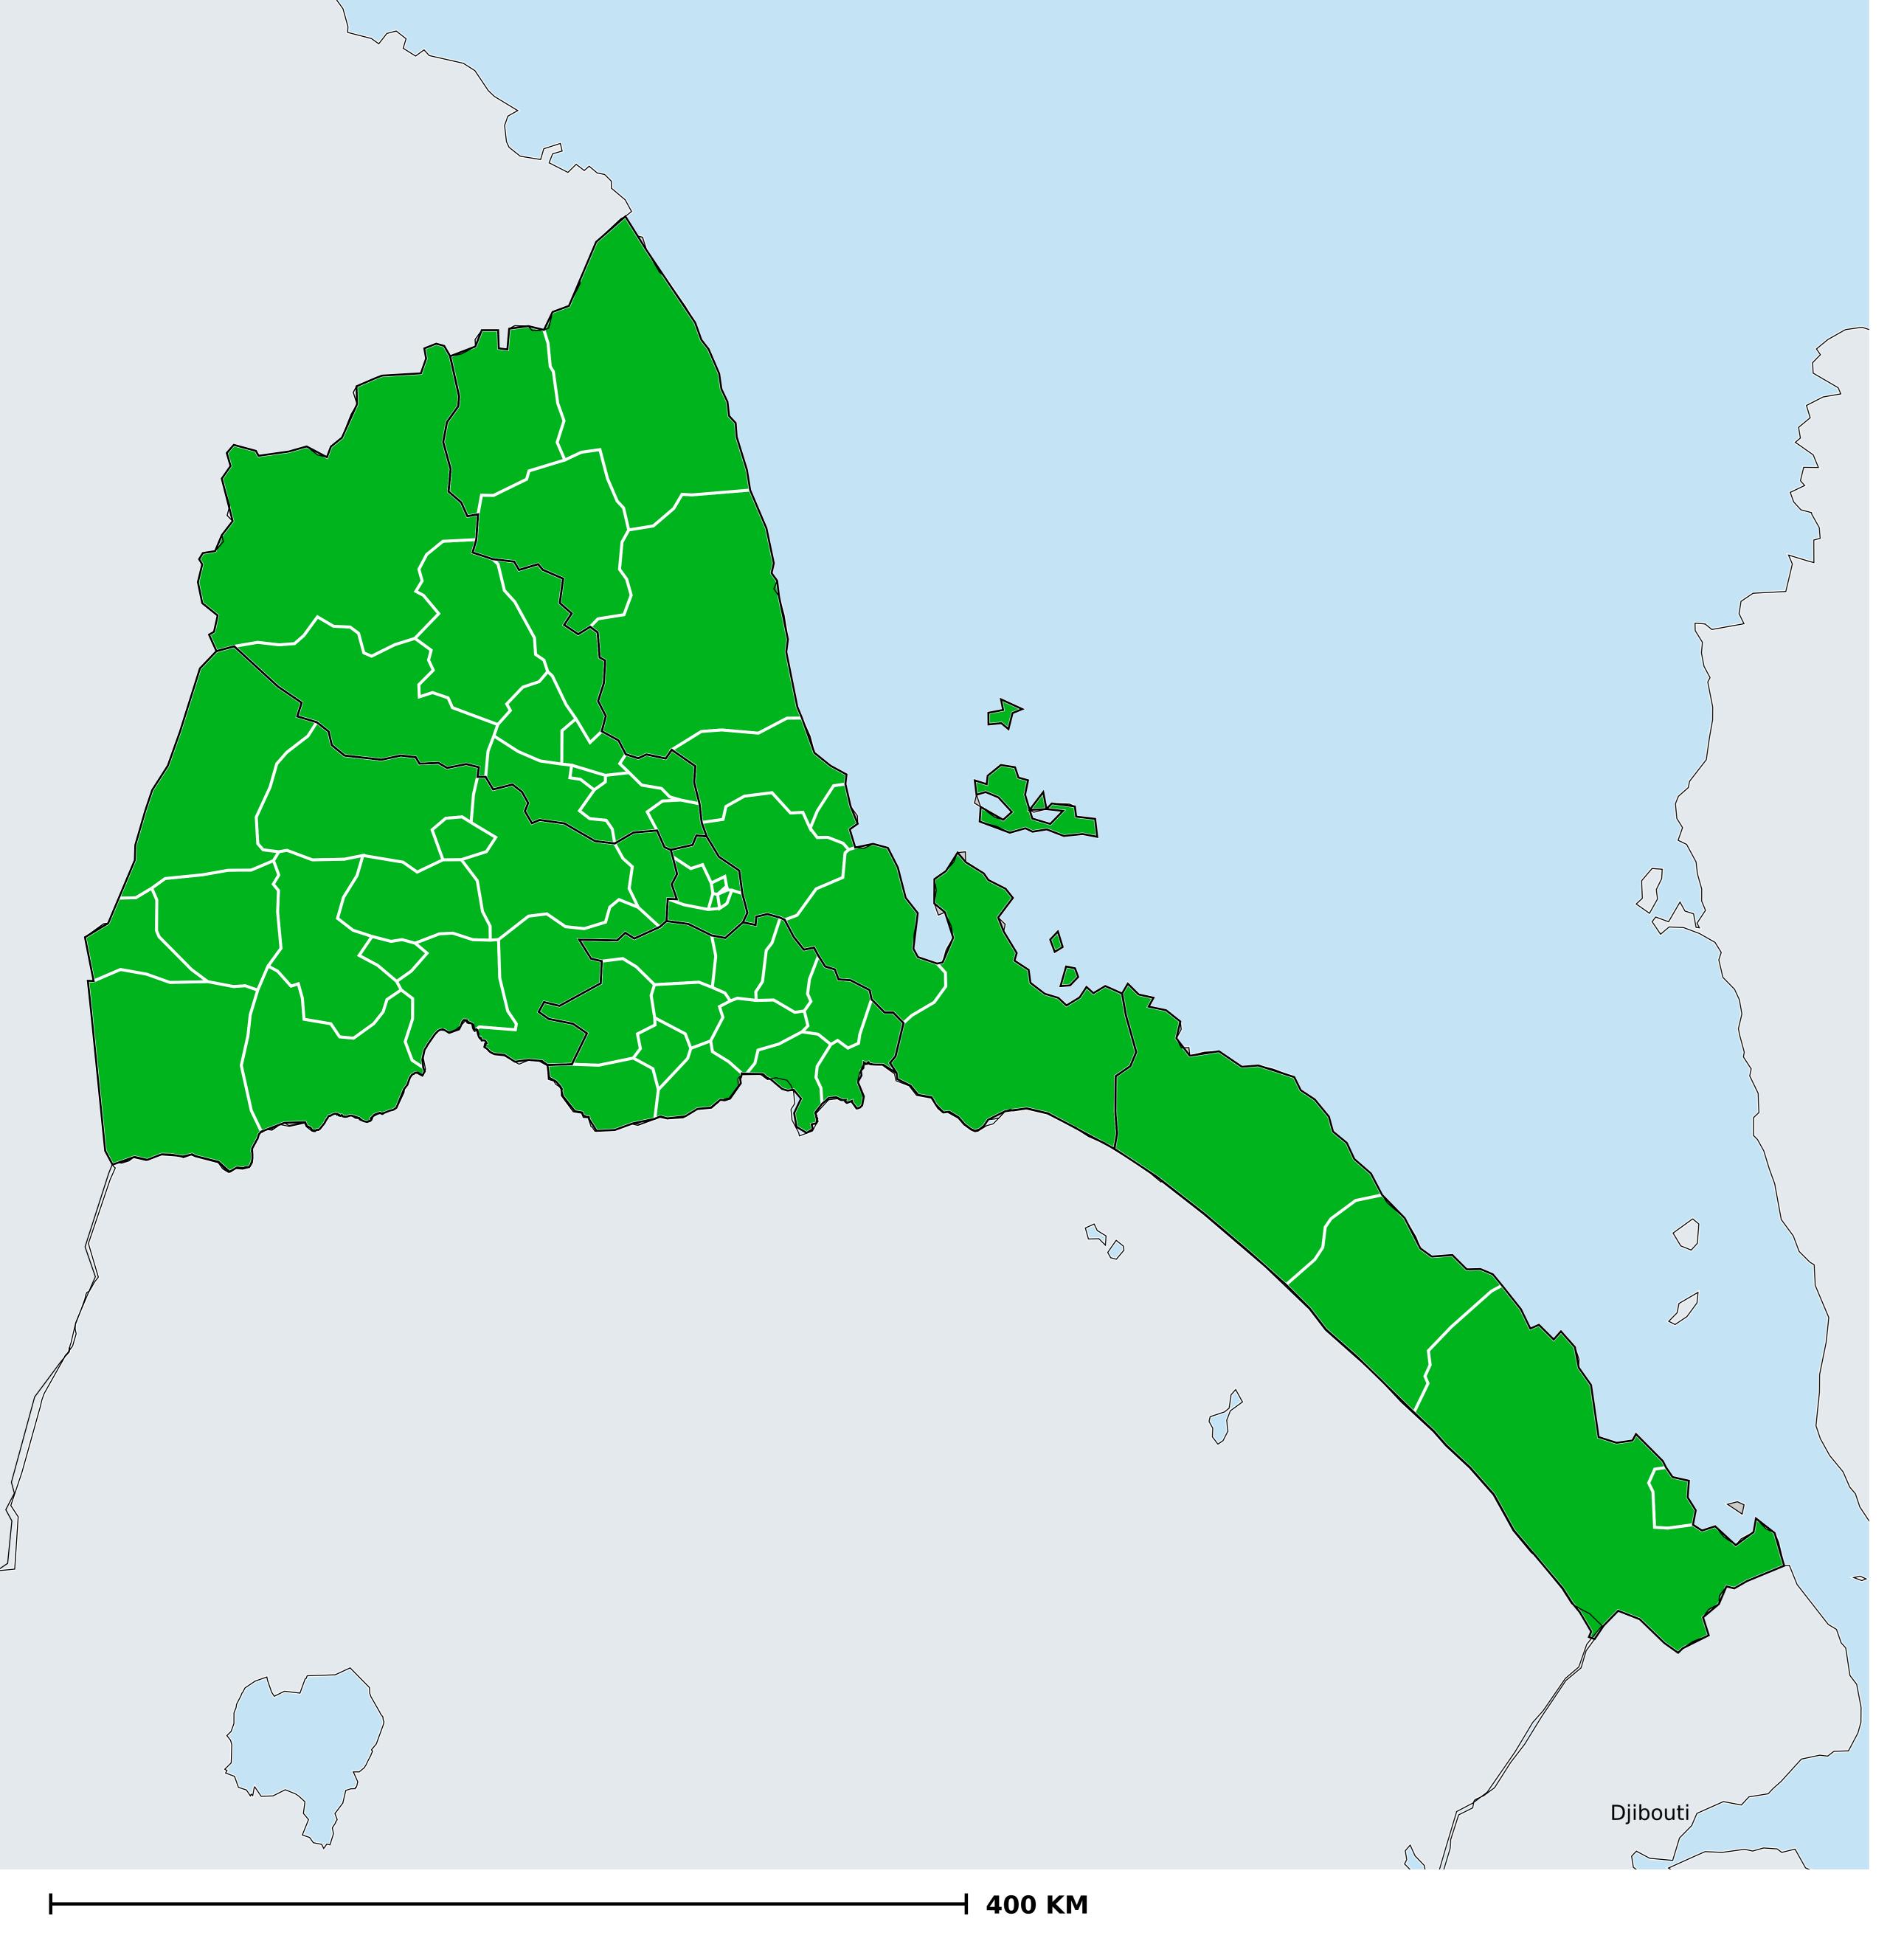

## Therapeutic MDA/PC coverage of Onchocerciasis

Onchocerciasis > MDA/PC coverage > Therapeutic coverage

Unknown / consider Oncho Elimination mapping

Not suitable for Onchocerciasis

< 80% coverage

≥80% coverage

Unknown / under LF MDA

MDA not delivered - Endemic

MDA not delivered - under IA

Under post-intervention surveillance

No data available

Boundaries, names and designations used here do not imply expression of WHO opinion concerning the legal status of any country, territory or area, or of its authorities, or concerning delimitation of frontiers or boundaries. Dotted / dashed lines represent approximate border lines for which there may not yet be full agreement.