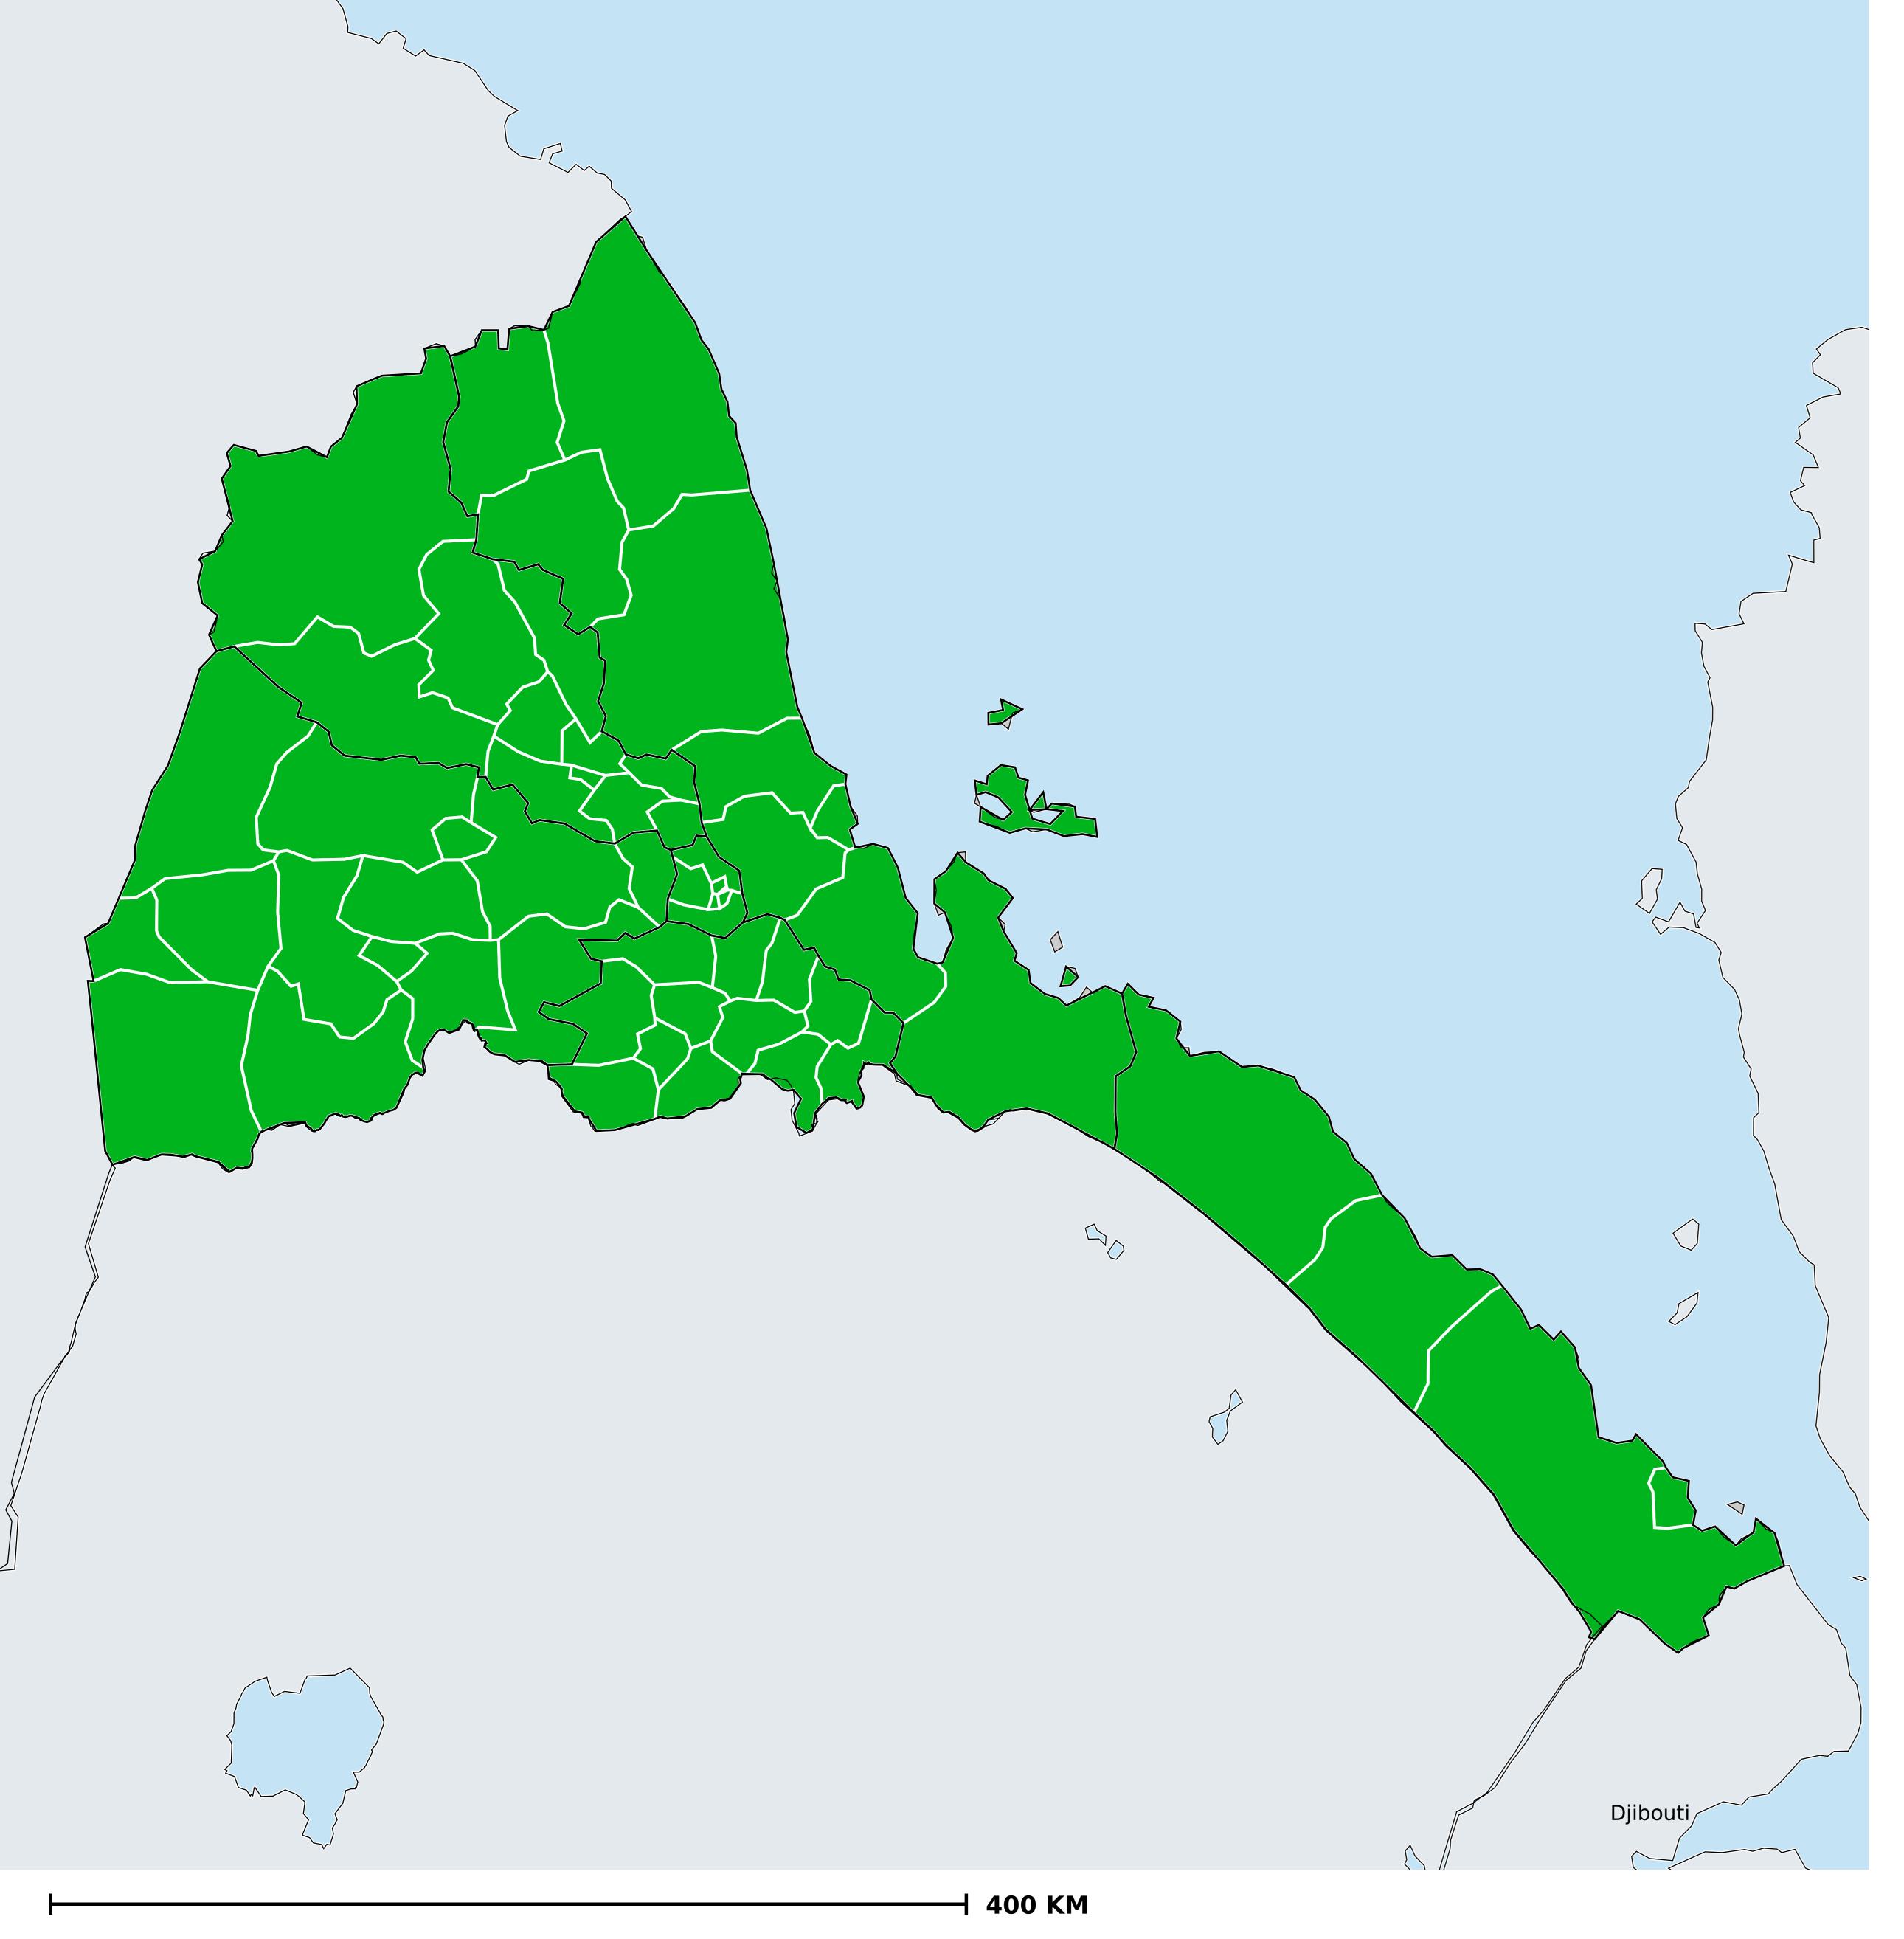

## Eritrea (2016)

## Therapeutic MDA/PC coverage of Onchocerciasis

Onchocerciasis > MDA/PC coverage > Therapeutic coverage

Unknown / consider Oncho Elimination mapping
Not suitable for Onchocerciasis
< 80% coverage

≥80% coverage

Unknown / under LF MDA

MDA not delivered - Endemic

Under post-intervention surveillance

No data available

Boundaries, names and designations used here do not imply expression of WHO opinion concerning the legal status of any country, territory or area, or of its authorities, or concerning delimitation of frontiers or boundaries. Dotted / dashed lines represent approximate border lines for which there may not yet be full agreement.

## **Data Source:**

Data provided by health ministries to ESPEN through WHO reporting processes. All reasonable precautions have been taken to verify this information

Copyright 2023 WHO. All rights reserved. Generated 18 September 2023