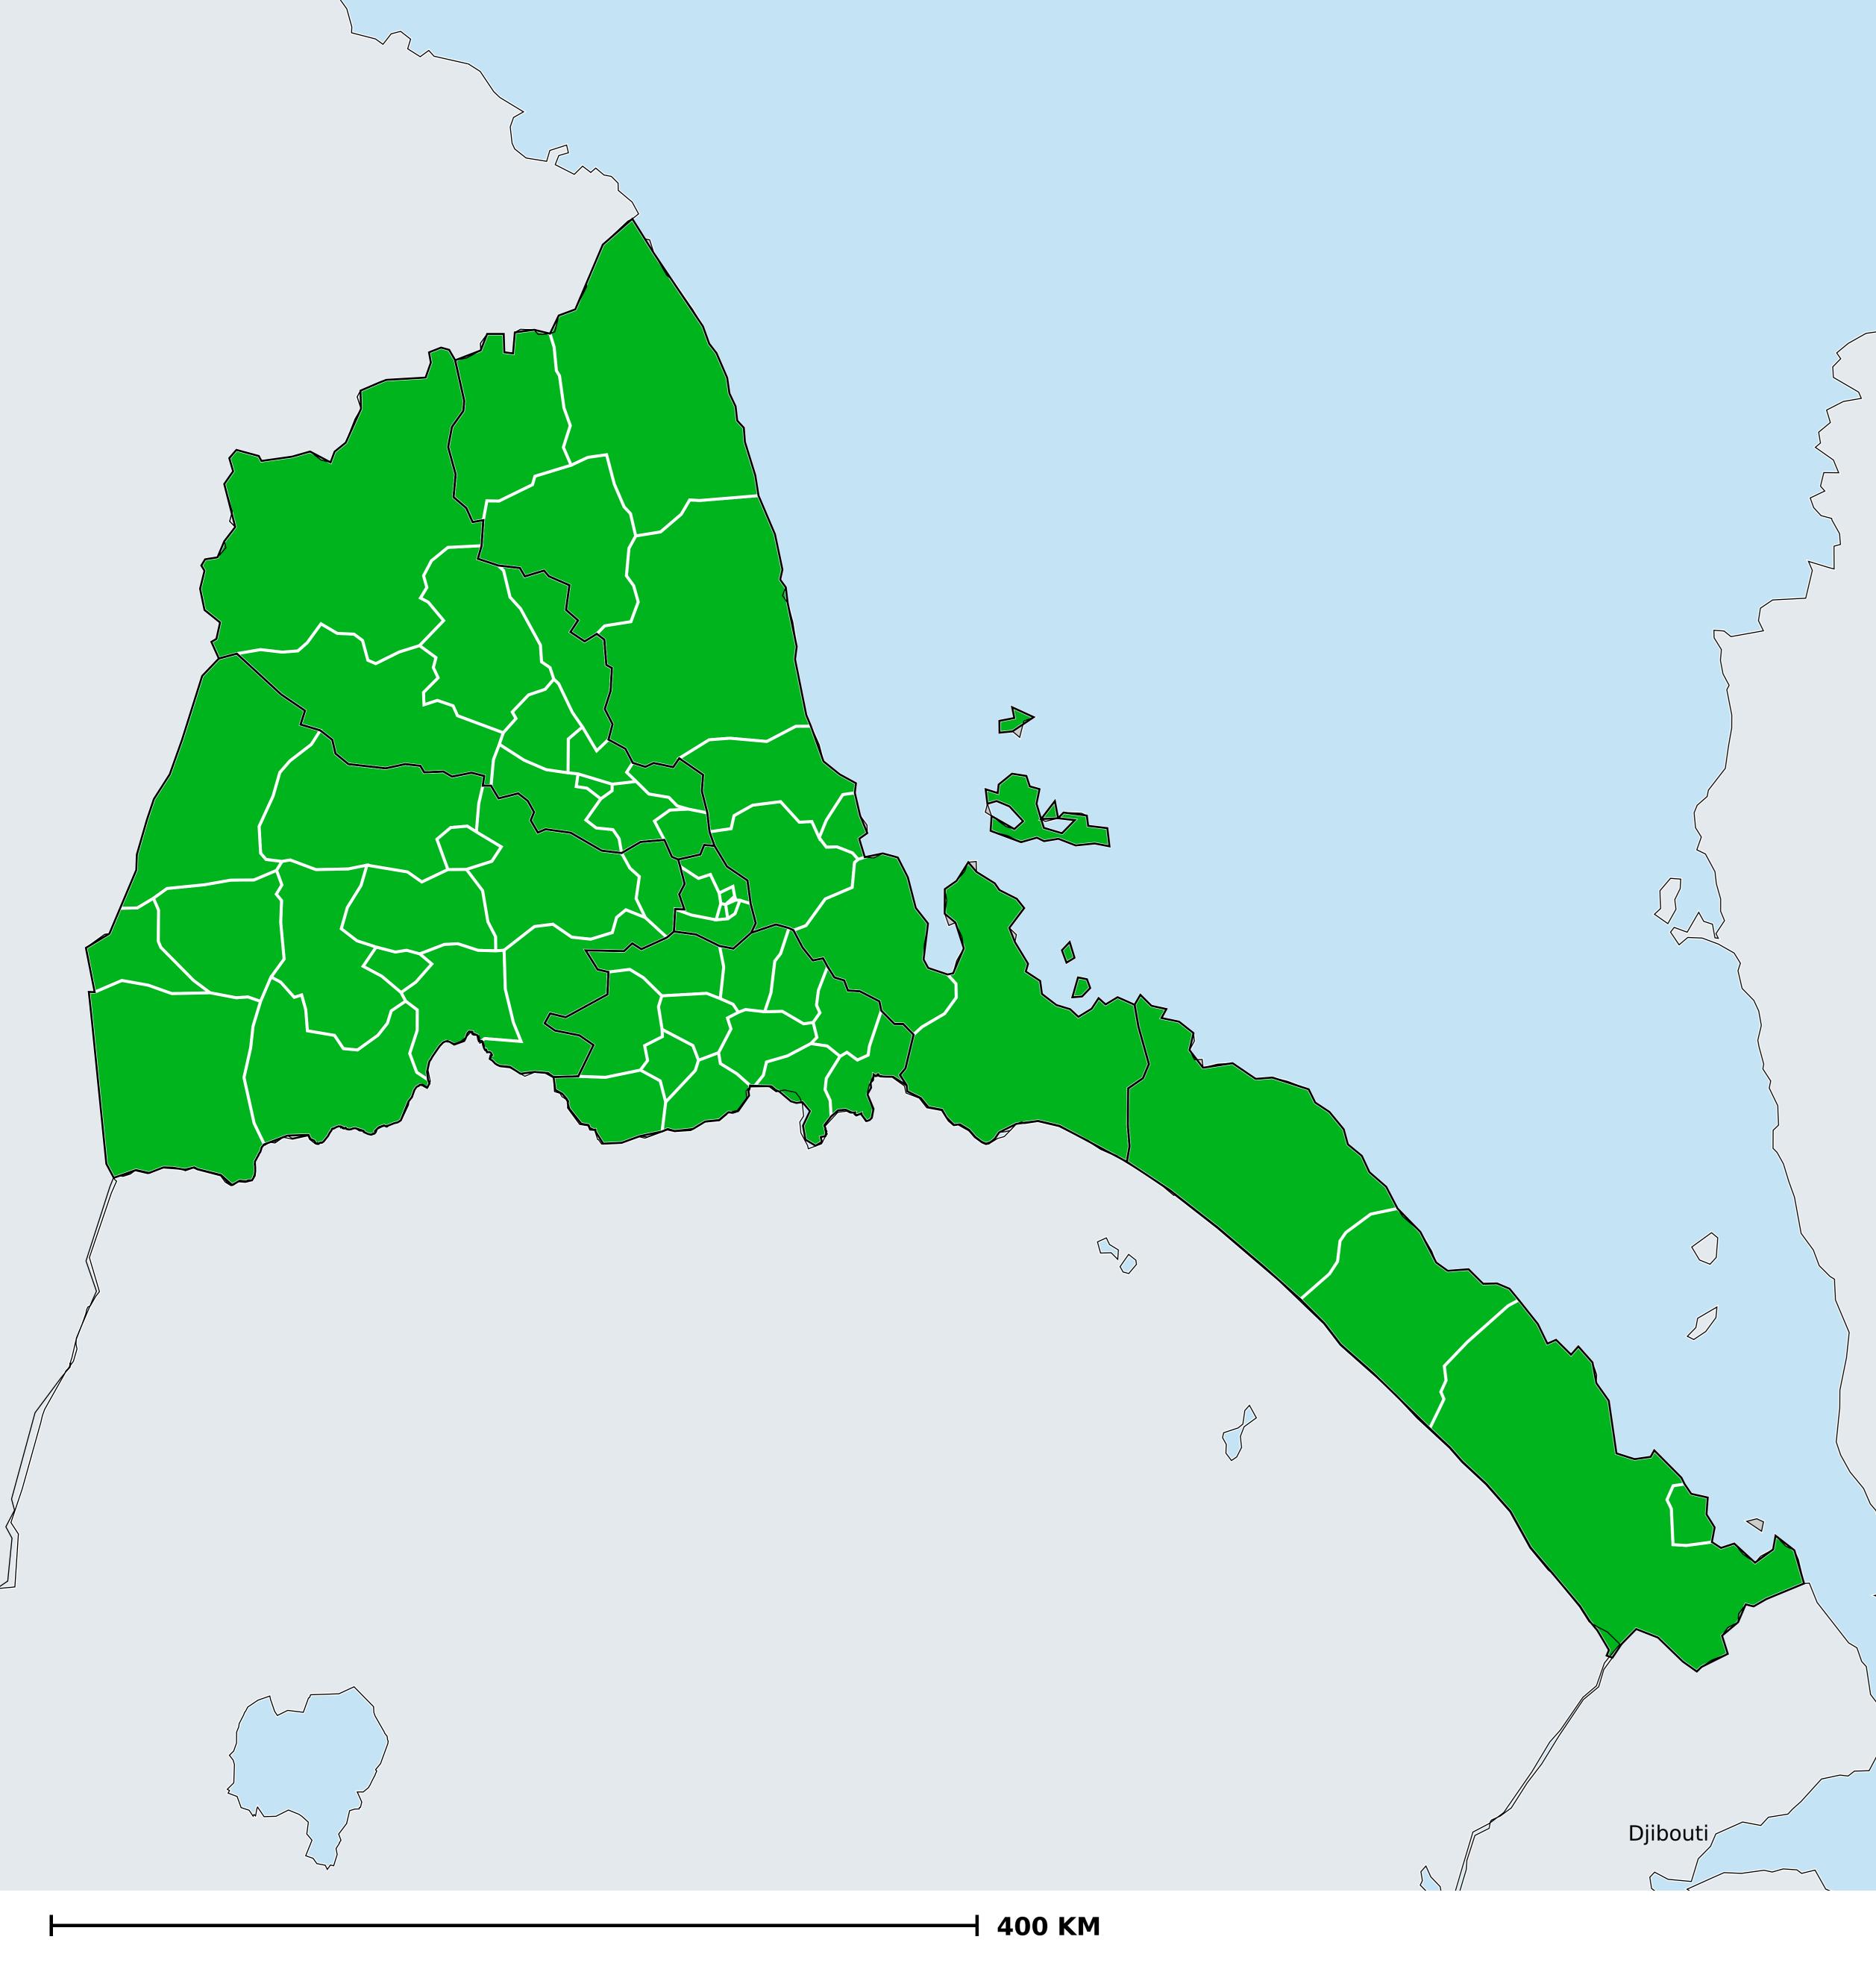

## Eritrea (2021) Geographic MDA/PC coverage of Onchocerciasis

## Onchocerciasis > MDA/PC coverage > Geographic coverage

Unknown / consider Oncho Elimination mapping Not suitable for Onchocerciasis Unknown (under LF MDA) MDA delivered MDA not delivered - Endemic MDA not delivered - under IA Under post-intervention surveillance No data available

Boundaries, names and designations used here do not imply expression of WHO opinion concerning the legal status of any country, territory or area, or of its authorities, or concerning delimitation of frontiers or boundaries. Dotted / dashed lines represent approximate border lines for which there may not yet be full agreement.

## **Data Source:**

Data provided by health ministries to ESPEN through WHO reporting processes. All reasonable precautions have been taken to verify this information Copyright 2024 WHO. All rights reserved. Generated 25 January 2024