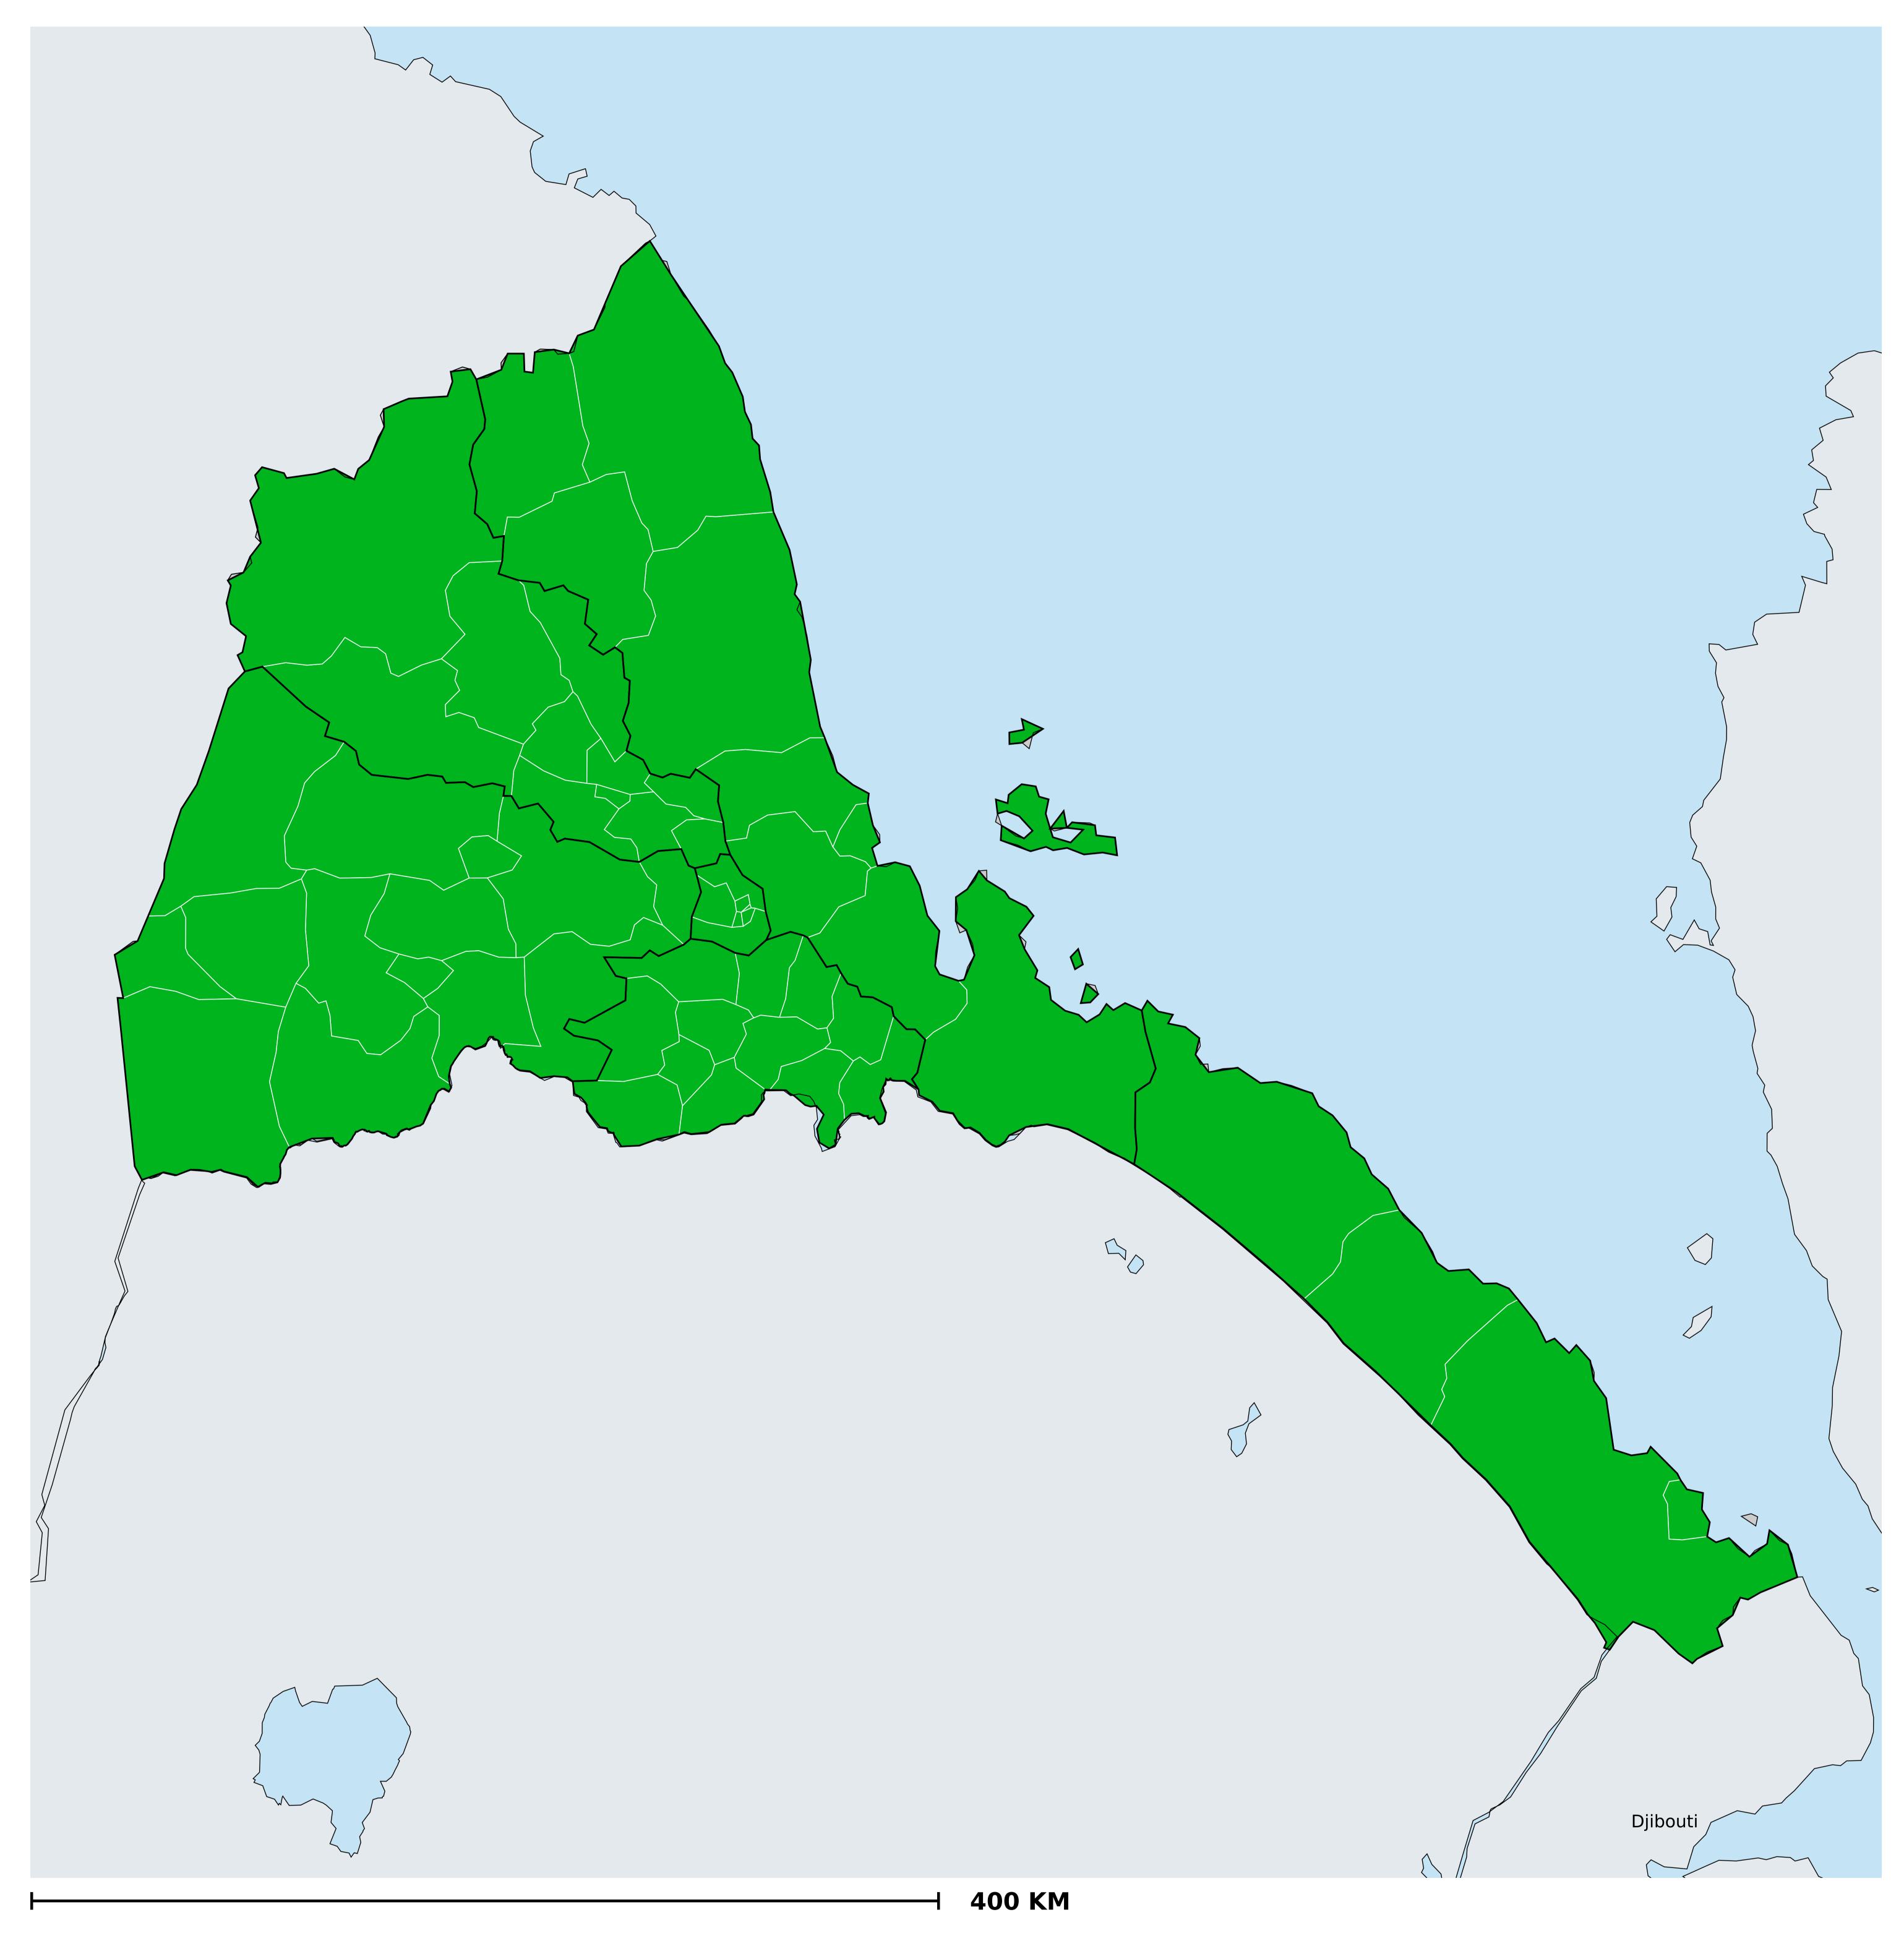

## Eritrea (2020)

## Status of Onchocerciasis Elimination

Boundaries, names and designations used here do not imply expression of WHO opinion concerning the legal status of any country, territory or area, or of its authorities, or concerning delimitation of frontiers or boundaries. Dotted / dashed lines represent approximate border lines for which there may not yet be full agreement.

## Onchocerciasis > Endemicity

Not suitable for Onchocerciasis

Endemic (requiring MDA)

Unknown (under LF MDA)

Under post-intervention surveillance

Unknown (consider Oncho Elimination Mapping)

No data available